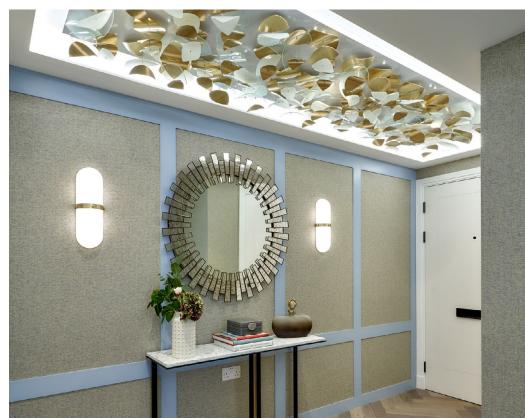

#### **ENTRANCE HALLWAY**

Atellior have sourced inspiration from the lifestyle and landscapes of the South of France, with the concept designed to evoke the sense of the French Riviera.

The entrance hallway was designed to create a "getaway" feeling when entering the apartment reminiscent of a luxurious holiday. As you enter the apartment a feature piece in the form of a stunning lighting installation takes centre stage, designed as a reflection and play of light on the surface of the Mediterranean Sea. It comprises of hundreds of pieces of frosted glass with brushed brass details that reflect the light and elevate the apartment into the space.

designed as a reflection and play of light on the surface of the Mediterranean Sea