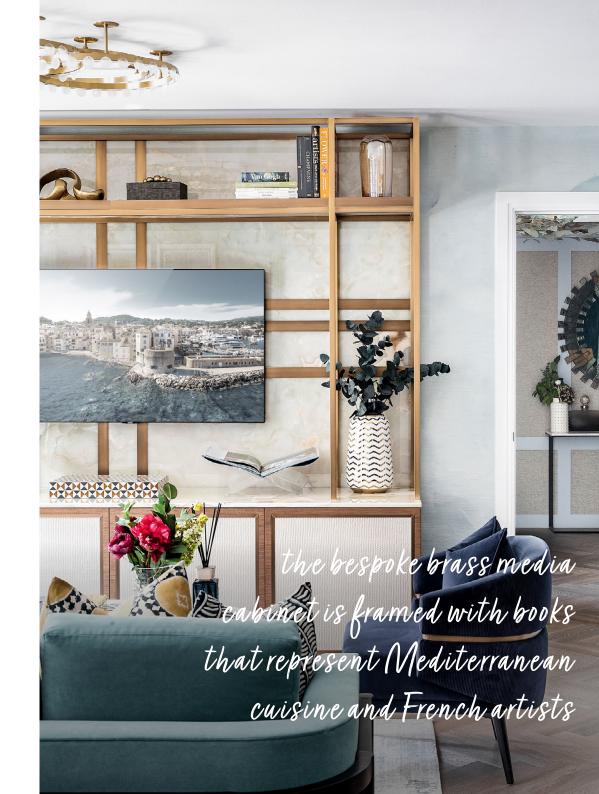

#### LIVING AND DINING AREA

The living and dining area benefits from soft light and was designed around the concept of bringing the outdoors in, as though you're truly living in the Côte d'Azur.

All the furniture has soft, curved, elegant forms, reminiscent of curvilinear yacht design. A pop of colour comes in the form of a turquoise velvet and chennile sofa, with a brushed brass and solid wood structure. An armchair upholstered in a deep blue suede adds a touch of glamour, whilst the bespoke brass media cabinet is framed with books that represent Mediterranean cuisine and French artists.

In perfect harmony with the media cabinet, a statement living room pendant consists of three brushed brass rings that are adorned with real mother of pearl discs — a design brought to light by British artisan Northern Lights. During the day, a home working space provides a calm and inspiring spot with a set of colourful fans handmade using Japanese Kosuke art paper containing thousands of fold. By night, a marble top dining table and dusty blue chairs create a focal point where the evening can be spent enjoying food and conversation.