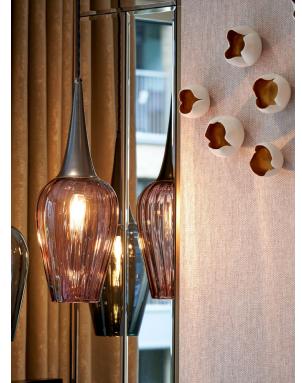

a magnificent 40-piece sculpture...
each piece represents soft blossom
flowers made from fine bone china and
embellished with gold paint

#### BEDROOM

Fresh and botanical, the bedroom was designed to be a peaceful leafy oasis, with nature a prominent theme throughout.

The bedroom has a strong essence of summer and is centred around a magnificent 40-piece sculpture that forms part of the bedroom headboard. Developed with Luminaire Arts, each piece represents soft blossom flowers made from fine bone china and embellished with gold paint. Behind this is the feature wall which is made up of bevelled bronze mirror panels and a linen wallcovering within a brass frame. Vibrant pink and green botanical print cushions further add to the tropical feel, while the side pendants are dusty pink and smoked grey glass, hand blown by well-known British Artisans, Rothschild & Bickers.