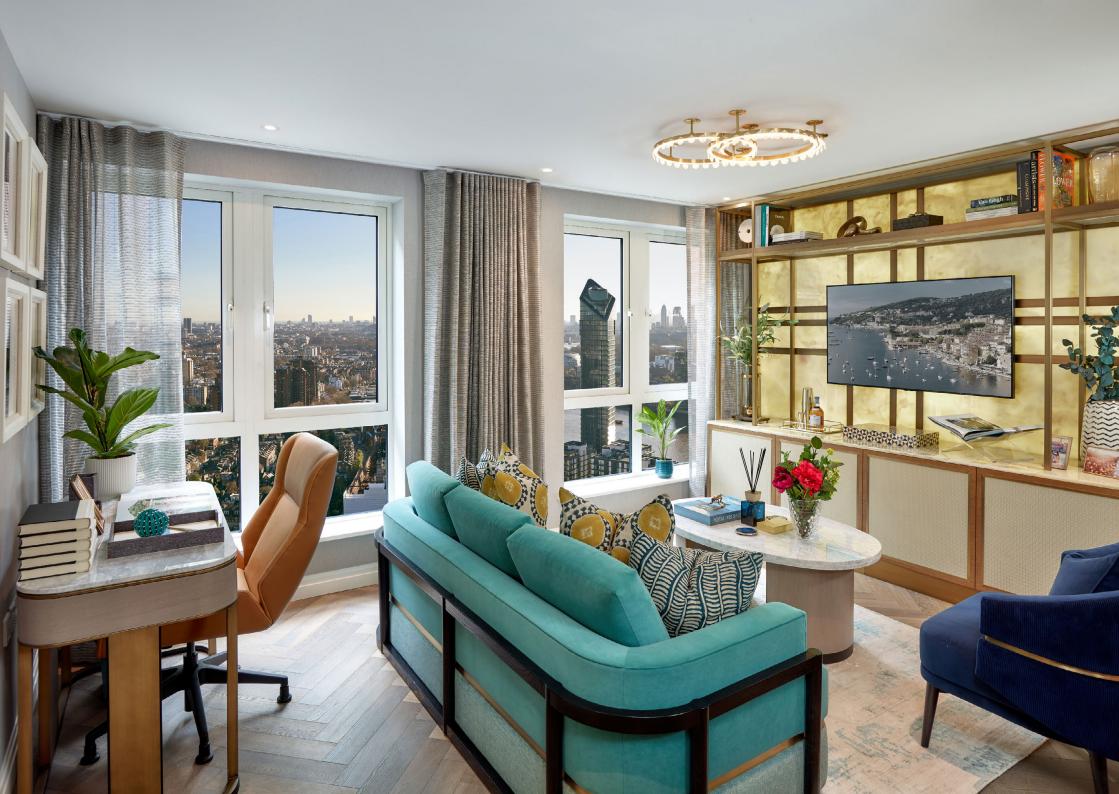

#### LIVING AND DINING AREA

The living and dining area benefits from soft light and was designed around the concept of bringing the outdoors in, as though you're truly living in the Côte d'Azur.

All the furniture has soft, curved, elegant forms, reminiscent of curvilinear yacht design. A pop of colour comes in the form of a turquoise velvet and chennile sofa, with a brushed brass and solid wood structure. An armchair upholstered in a deep blue suede adds a touch of glamour, whilst the bespoke brass media cabinet is framed with books that represent Mediterranean cuisine and French artists.

In perfect harmony with the media cabinet, a statement living room pendant consists of three brushed brass rings that are adorned with real mother of pearl discs — a design brought to light by British artisan Northern Lights. During the day, a home working space provides a calm and inspiring spot with a set of colourful fans handmade using Japanese Kosuke art paper containing thousands of fold. By night, a marble top dining table and dusty blue chairs create a focal point where the evening can be spent enjoying food and conversation.