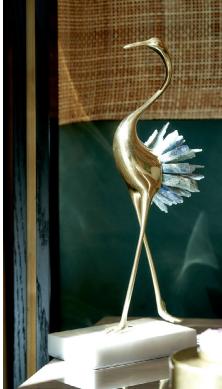

a magnificent 40-piece sculpture...
each piece represents soft blossom
flowers made from fine bone china and
embellished with gold paint

#### BEDROOM

Fresh and botanical, the bedroom was designed to be a peaceful leafy oasis, with nature a prominent theme throughout.

The bedroom has a strong essence of summer and is centred around a magnificent 40-piece sculpture that forms part of the bedroom headboard. Developed with Luminaire Arts, each piece represents soft blossom flowers made from fine bone china and embellished with gold paint. Behind this is the feature wall which is made up of bevelled bronze mirror panels and a linen wallcovering within a brass frame. Vibrant pink and green botanical print cushions further add to the tropical feel, while the side pendants are dusty pink and smoked grey glass, hand blown by well-known British Artisans, Rothschild & Bickers.