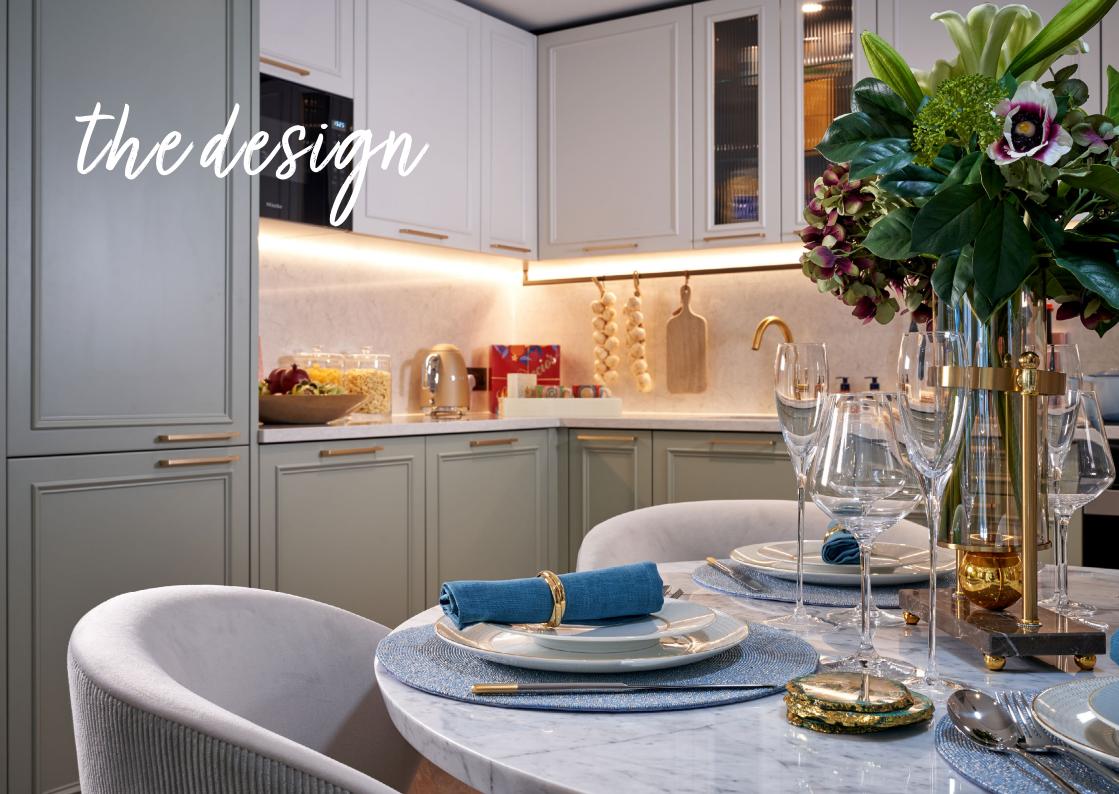

#### LIVING AND DINING AREA

The living and dining area benefits from soft light and was designed around the concept of bringing the outdoors in, as though you're truly living in the Côte d'Azur.

All the furniture has soft, curved, elegant forms, reminiscent of curvilinear yacht design. A pop of colour comes in the form of a turquoise velvet and chennile sofa, with a brushed brass and solid wood structure. An armchair upholstered in a deep blue suede adds a touch of glamour, whilst the bespoke brass media cabinet is framed with books that represent Mediterranean cuisine and French artists.

In perfect harmony with the media cabinet, a statement living room pendant consists of three brushed brass rings that are adorned with real mother of pearl discs — a design brought to light by British artisan Northern Lights. During the day, a home working space provides a calm and inspiring spot with a set of colourful fans handmade using Japanese Kosuke art paper containing thousands of fold. By night, a marble top dining table and dusty blue chairs create a focal point where the evening can be spent enjoying food and conversation.