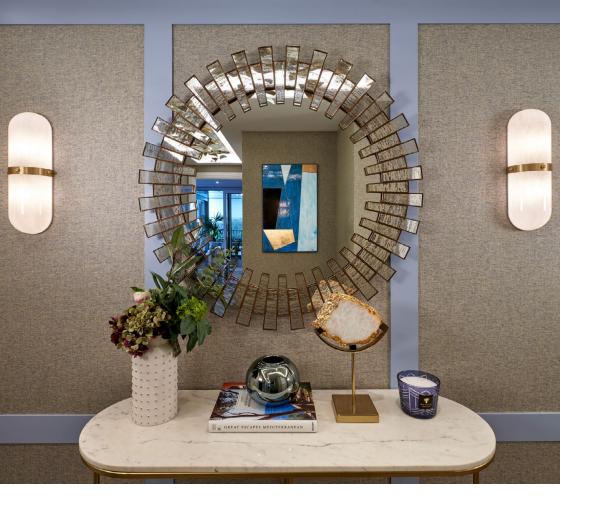

#### **ENTRANCE HALLWAY**

Atellior have sourced inspiration from the lifestyle and landscapes of the South of France, with the concept designed to evoke the sense of the French Riviera.

The entrance hallway was designed to create a "getaway" feeling when entering the apartment reminiscent of a luxurious holiday. As you enter the apartment a feature piece in the form of a stunning lighting installation takes centre stage, designed as a reflection and play of light on the surface of the Mediterranean Sea. It comprises of hundreds of pieces of frosted glass with brushed brass details that reflect the light and elevate the apartment into the space.