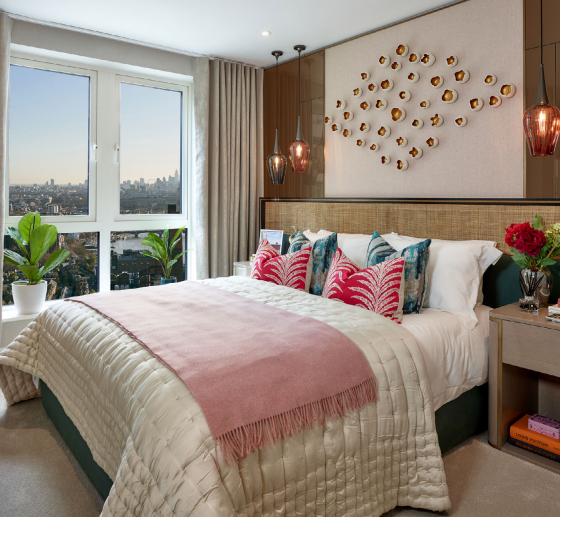

#### BEDROOM

Fresh and botanical, the bedroom was designed to be a peaceful leafy oasis, with nature a prominent theme throughout.

The bedroom has a strong essence of summer and is centred around a magnificent 40-piece sculpture that forms part of the bedroom headboard. Developed with Luminaire Arts, each piece represents soft blossom flowers made from fine bone china and embellished with gold paint. Behind this is the feature wall which is made up of bevelled bronze mirror panels and a linen wallcovering within a brass frame. Vibrant pink and green botanical print cushions further add to the tropical feel, while the side pendants are dusty pink and smoked grey glass, hand blown by well-known British Artisans, Rothschild & Bickers.