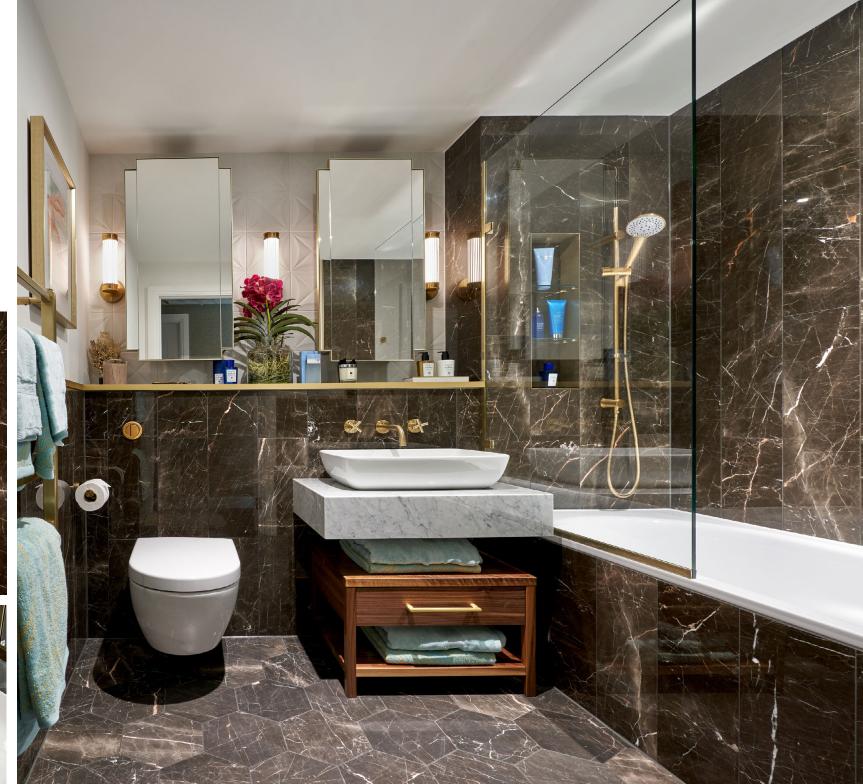

#### **ENTRANCE HALLWAY**

Atellior have sourced inspiration from the lifestyle and landscapes of the South of France, with the concept designed to evoke the sense of the French Riviera.

The entrance hallway was designed to create a "getaway" feeling when entering the apartment reminiscent of a luxurious holiday. As you enter the apartment a feature piece in the form of a stunning lighting installation takes centre stage, designed as a reflection and play of light on the surface of the Mediterranean Sea. It comprises of hundreds of pieces of frosted glass with brushed brass details that reflect the light and elevate the apartment into the space.

#### LIVING AND DINING AREA

The living and dining area benefits from soft light and was designed around the concept of bringing the outdoors in, as though you're truly living in the Côte d'Azur.

All the furniture has soft, curved, elegant forms, reminiscent of curvilinear yacht design. A pop of colour comes in the form of a turquoise velvet and chennile sofa, with a brushed brass and solid wood structure. An armchair upholstered in a deep blue suede adds a touch of glamour, whilst the bespoke brass media cabinet is framed with books that represent Mediterranean cuisine and French artists.

In perfect harmony with the media cabinet, a statement living room pendant consists of three brushed brass rings that are adorned with real mother of pearl discs — a design brought to light by British artisan Northern Lights. During the day, a home working space provides a calm and inspiring spot with a set of colourful fans handmade using Japanese Kosuke art paper containing thousands of fold. By night, a marble top dining table and dusty blue chairs create a focal point where the evening can be spent enjoying food and conversation.