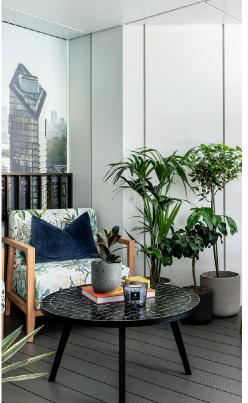

#### BALCONY / TERRACE

Dressing of the terrace is inspired by an outdoor dining setting in the French Riviera, with the use of turquoise (azur) tones in the table detailing, with the focus on planting and the beautiful plant inspired fabrics.

Luxurious furniture is by Vincent Shepard and the terrace is adorned with real fig and lemon trees, truly flora of the Cote d'Azur Riviera. A botanical graphic fabric armchair can be sat in whilst taking a moment to enjoy the vista and contemporary lanterns will add to the ambience as you sip cocktails at night. Trough planting is placed underneath an oversized outdoor mirror, ensuring you are truly transported to a garden in the French Riviera.