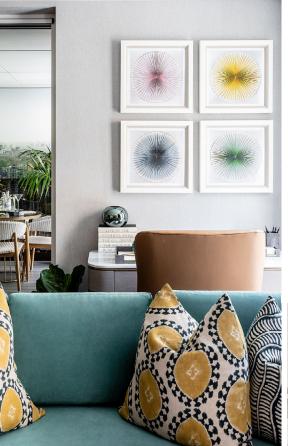

#### **ENTRANCE HALLWAY**

Atellior have sourced inspiration from the lifestyle and landscapes of the South of France, with the concept designed to evoke the sense of the French Riviera.

The entrance hallway was designed to create a "getaway" feeling when entering the apartment reminiscent of a luxurious holiday. As you enter the apartment a feature piece in the form of a stunning lighting installation takes centre stage, designed as a reflection and play of light on the surface of the Mediterranean Sea. It comprises of hundreds of pieces of frosted glass with brushed brass details that reflect the light and elevate the apartment into the space.

#### LIVING AND DINING AREA

The living and dining area benefits from soft light and was designed around the concept of bringing the outdoors in, as though you're truly living in the Côte d'Azur.

All the furniture has soft, curved, elegant forms, reminiscent of curvilinear yacht design. A pop of colour comes in the form of a turquoise velvet and chennile sofa, with a brushed brass and solid wood structure. An armchair upholstered in a deep blue suede adds a touch of glamour, whilst the bespoke brass media cabinet is framed with books that represent Mediterranean cuisine and French artists.

In perfect harmony with the media cabinet, a statement living room pendant consists of three brushed brass rings that are adorned with real mother of pearl discs — a design brought to light by British artisan Northern Lights. During the day, a home working space provides a calm and inspiring spot with a set of colourful fans handmade using Japanese Kosuke art paper containing thousands of fold. By night, a marble top dining table and dusty blue chairs create a focal point where the evening can be spent enjoying food and conversation.