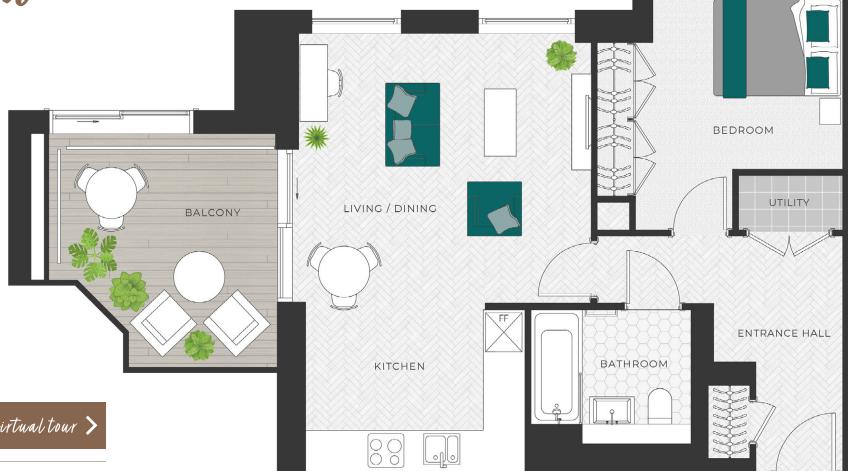

# Riviera

FLOORPLAN

# Click here to take a virtual tour >

| KITCHEN/LIVING/DINING | 28.9 SQ M  | 311 SQ FT    |
|-----------------------|------------|--------------|
| KITCHEN (ON ITS OWN)  | 9 SQ M     | 96.88 SQ FT  |
| BEDROOM               | 13.6 SQ M  | 146.39 SQ FT |
|                       |            |              |
| TOTAL INTERIOR AREA   | 62.2 SQ M  | 669.7 SQ FT  |
| TOTAL EXTERIOR AREA   | 11.36 SQ M | 122.3 SQ FT  |
|                       |            |              |

www Washing machine

Integrated fridge freezer

4 ring hob U Utility room

TV PS Privacy screen

Floor plans shown are approximate measurements only. Exact layout and size may vary. All measurements may vary within a tolerance of 5%. Furniture placement is indicative only.