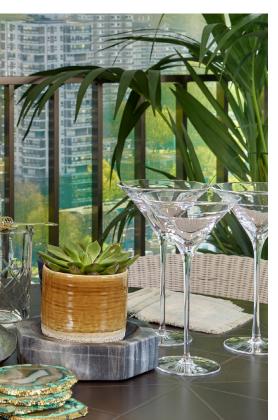

#### BALCONY / TERRACE

Dressing of the terrace is inspired by an outdoor dining setting in the French Riviera, with the use of turquoise (azur) tones in the table detailing, with the focus on planting and the beautiful plant inspired fabrics.

Luxurious furniture is by Vincent Shepard and the terrace is adorned with real fig and lemon trees, truly flora of the Cote d'Azur Riviera. A botanical graphic fabric armchair can be sat in whilst taking a moment to enjoy the vista and contemporary lanterns will add to the ambience as you sip cocktails at night. Trough planting is placed underneath an oversized outdoor mirror, ensuring you are truly transported to a garden in the French Riviera.