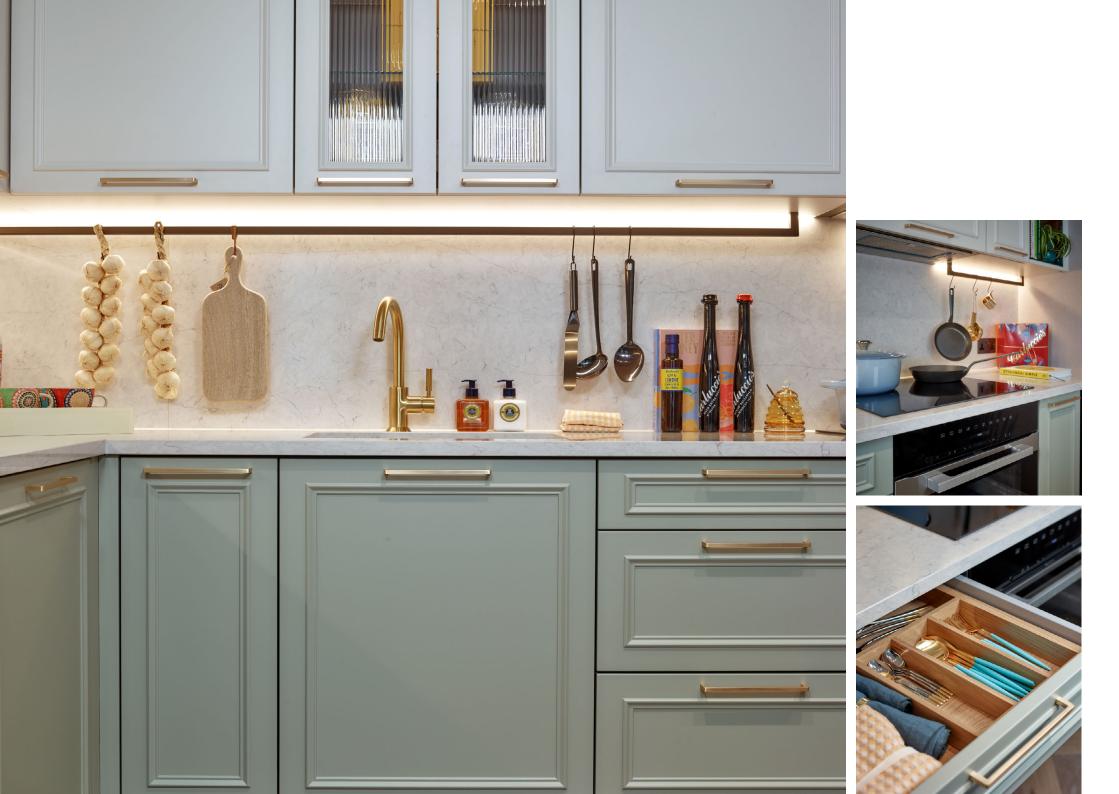

#### LIVING AND DINING AREA

The living and dining area benefits from soft light and was designed around the concept of bringing the outdoors in, as though you're truly living in the Côte d'Azur.

All the furniture has soft, curved, elegant forms, reminiscent of curvilinear yacht design. A pop of colour comes in the form of a turquoise velvet and chennile sofa, with a brushed brass and solid wood structure. An armchair upholstered in a deep blue suede adds a touch of glamour, whilst the bespoke brass media cabinet is framed with books that represent Mediterranean cuisine and French artists.