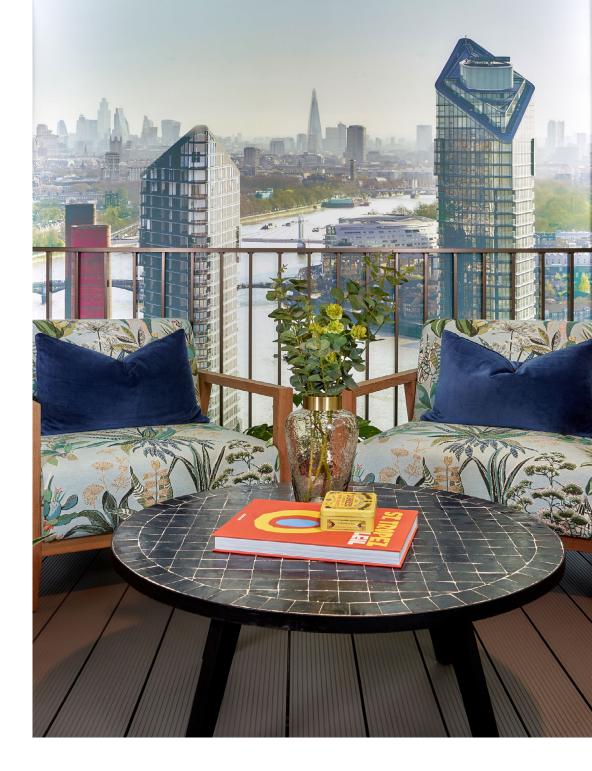

#### BALCONY / TERRACE

Dressing of the terrace is inspired by an outdoor dining setting in the French Riviera, with the use of turquoise (azur) tones in the table detailing, with the focus on planting and the beautiful plant inspired fabrics.

Luxurious furniture is by Vincent Shepard and the terrace is adorned with real fig and lemon trees, truly flora of the Cote d'Azur Riviera. A botanical graphic fabric armchair can be sat in whilst taking a moment to enjoy the vista and contemporary lanterns will add to the ambience as you sip cocktails at night. Trough planting is placed underneath an oversized outdoor mirror, ensuring you are truly transported to a garden in the French Riviera.