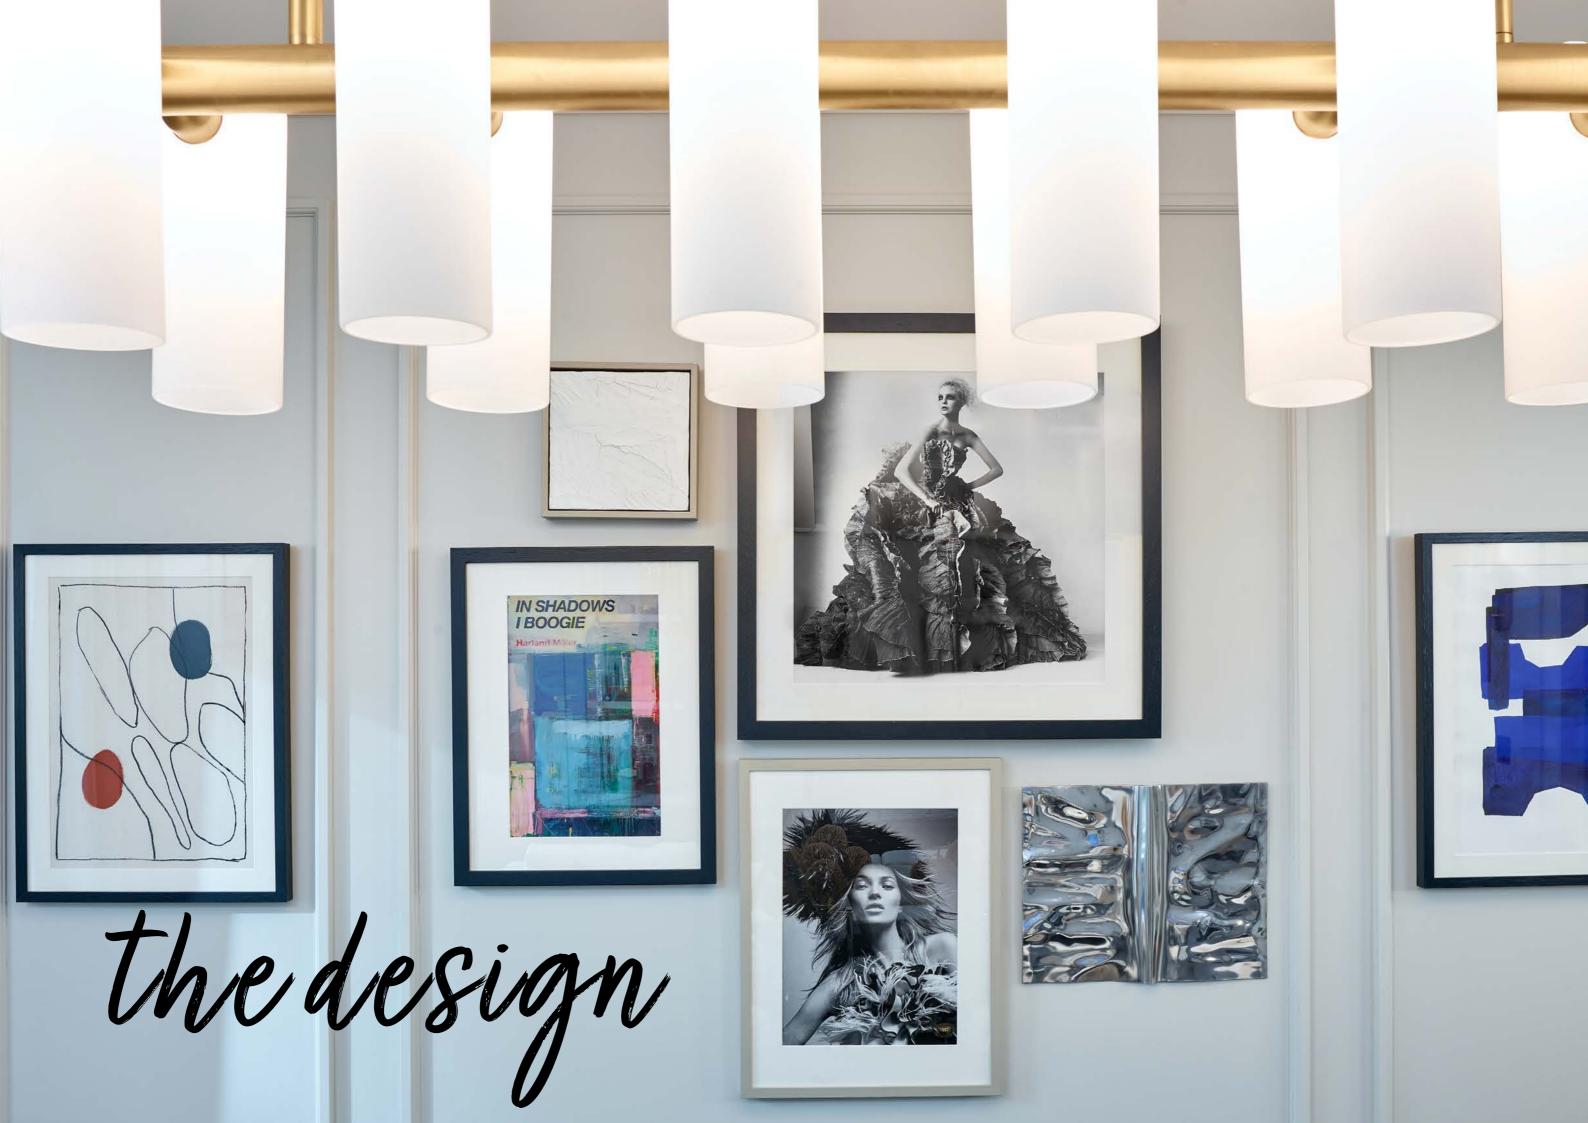

# THE STYLE 'DE STIJL'

A bespoke collection of furniture has been created to enhance and complement the sophisticated European-inspired architecture for the premium quality homes at Chelsea Creek.

The design style embraces natural curved shapes and subtle colour to create a 'relaxed luxury' offering that focuses on comfort and usability with an overlay of eye-catching sculptural features in the form of furniture and art.

At the centre of the space is the generously proportioned dining table and banquette sofa which creates a social hub for the home by providing the ideal blend of work, social and entertaining space and is the perfect example of a truly versatile home.

The design narrative ensures the Westwood apartment has style and substance, and above all delivers on quality for longevity.

# JOINERY DETAIL EXPLORING GEOMETRY & PROPORTION

The design inspiration merges utopian principles from the famous Dutch design movement 'De Stilj' (The Style) in a contemporary, architectural setting.

Mondrian inspired joinery houses the TV and provides both the hidden and exposed storage for art and decorative accessories. The clean geometric lines form the structure and create the famous geometric grid like system that Mondrian is so well known for.

Textures and hand-crafted finishes bring an artisan layer of luxury and individuality. Natural timbers, brushed metals and marble are used for bespoke joinery and furniture with highlights of specialist resin and gilded plasters. Rich velvets, woven fabrics and couches add layers of detail and interest to the upholstery and window dressing.