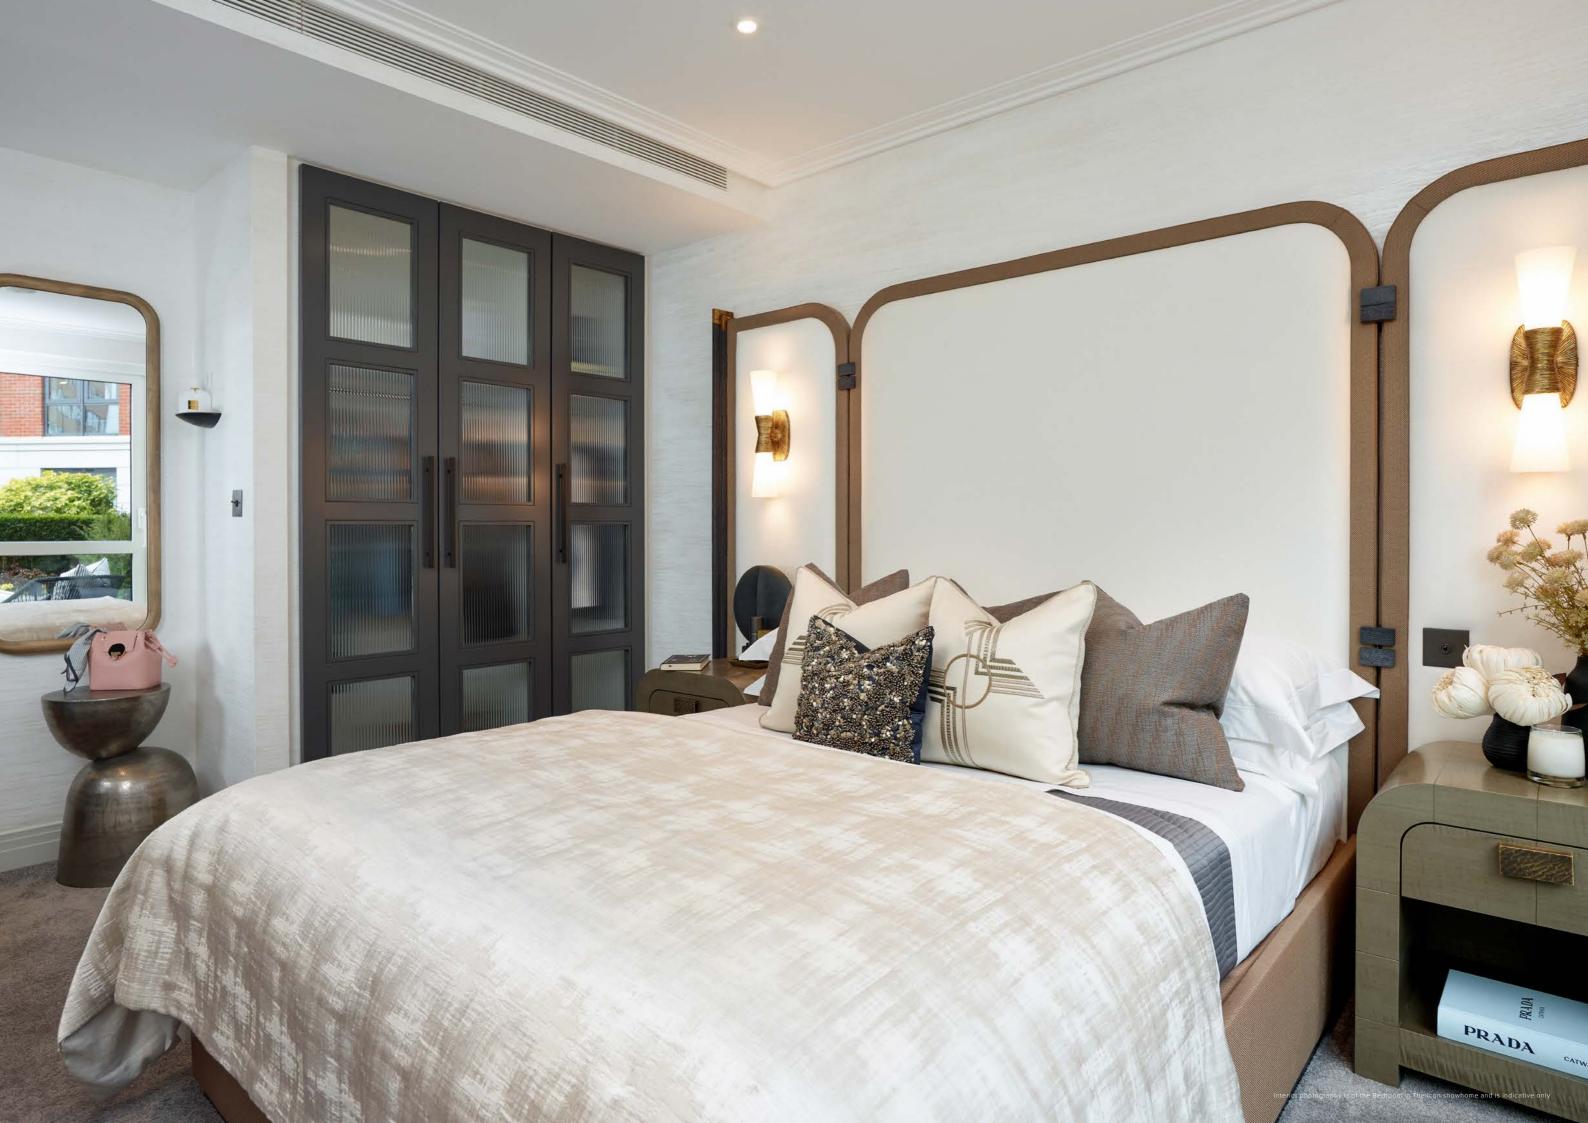

# WALL & CEILING FINISHES

A bespoke pearlised plaster finish has been developed for the Entrance and Bedroom. This hand applied finish reflects lights, adds texture and provides a truly luxurious finish to key spaces.

Full-height wall panelling has been introduced to the Living & Dining space with a satin mid-tone paint finish. This vertical panelling elongates the walls creating the sense of height and adds character to the primary entertaining spaces. A decorative cornice has been added to all ceilings to provide a layer of detail and a decorative junction between wall and ceiling.

# PAINT FINISHES

The monochromatic colour palette creates a timeless interior that allows the waterfront backdrop to set the scene for a tranquil and relaxing home.

Finishes that promote light reflection and transfer light inherently are the basis of the finishes palette and are directly inspired by the unique waterside location. Luxurious liquid metal and pearlized finishes teamed with warm white panelled walls and accents of deep Hague blue and charcoal create a lovely sharp contrast and dynamic modern aesthetic.