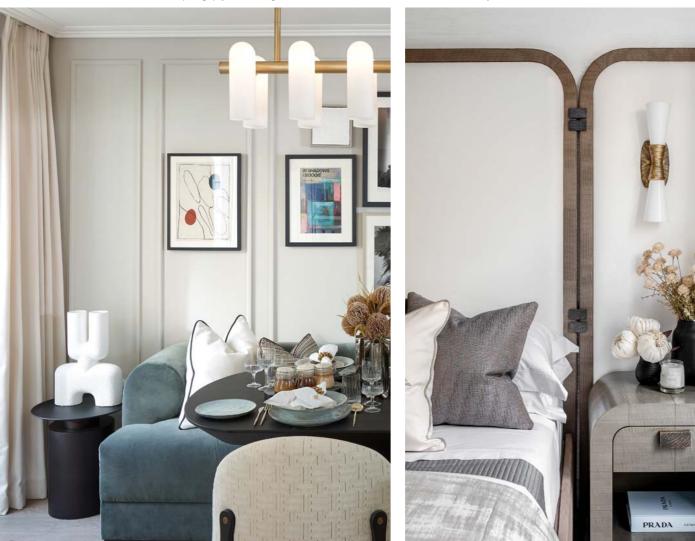

# CURATED FINISHES PALETTE LIGHT REFLECTION

A stylish monochromatic palette creates a timeless interior that reflects the waterfront backdrop and tree-lined promenades, setting the scene for a tranquil and relaxing home.

The Raven & Lack design team has introduced unique and handmade finishes that promote light reflection and give the feeling of a bright and spacious interior.

Luxurious liquid metal finishes have been introduced to key furniture pieces which include the feature wall mirrors, coffee table and the console table. A bespoke plaster finish was created for the entrance and bedroom walls which adds a beautiful artisan texture. Luxurious hand-woven fabrics have been used for the bespoke cushions and upholstery which also adds a layer of soft colour.

ing Room and Bedroom in The Icon showhome and is indicative on

finishes that promote light reflection and provide a direct reference to the

unique waterside location

textures and hand-crafted finishes bring an artisan layer of luxury and individuality