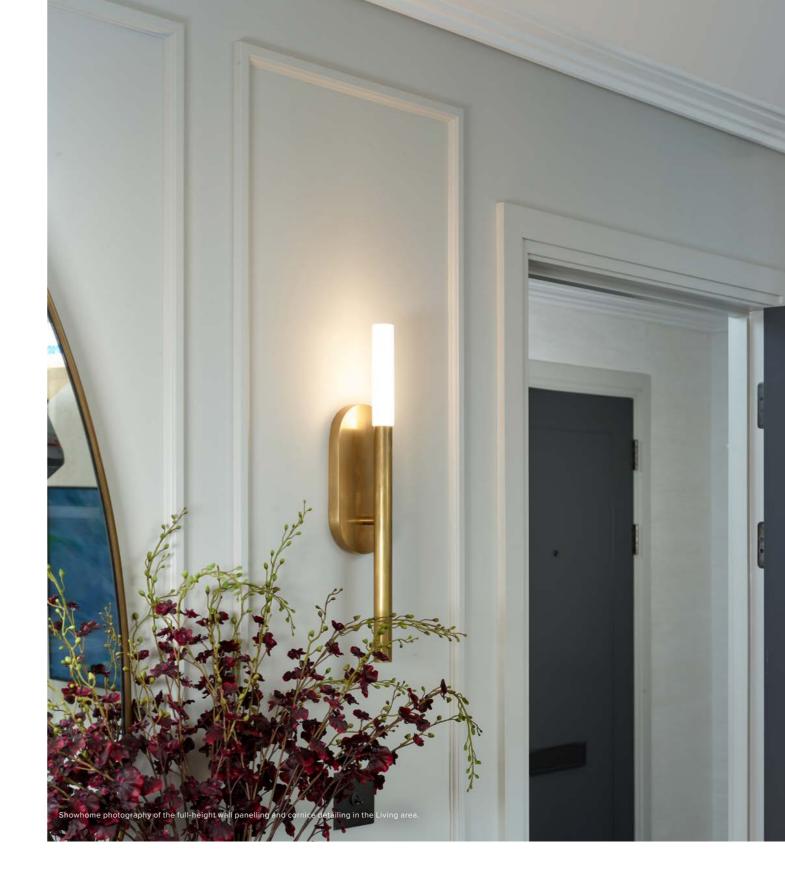

Full-height wall panelling has been introduced to the Living & Dining space with a satin mid-tone paint finish. This vertical panelling elongates the walls creating the sense of height and adds character to the primary entertaining spaces. A decorative cornice has been added to all ceilings to provide a layer of detail and a decorative junction between wall and ceiling.