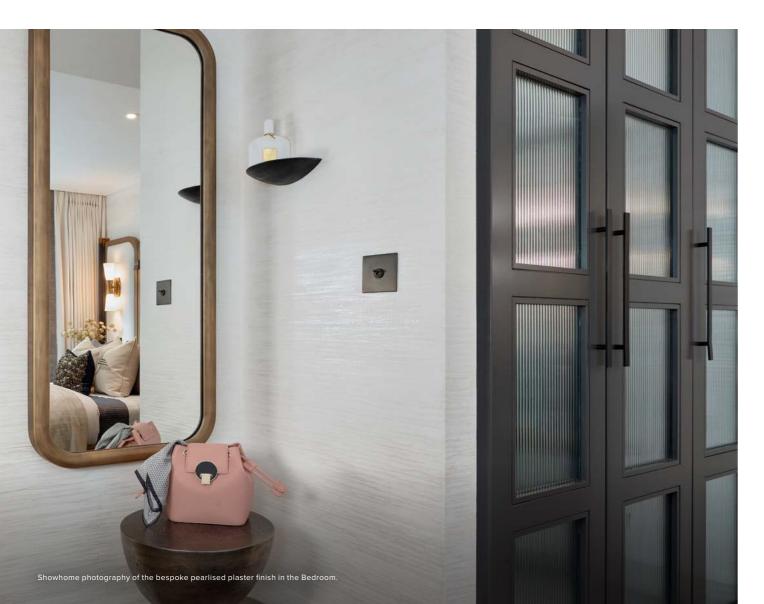

# WALL & CEILING FINISHES

A bespoke pearlised plaster finish has been developed for the Entrance and Bedroom. This hand applied finish reflects lights, adds texture and provides a truly luxurious finish to key spaces.