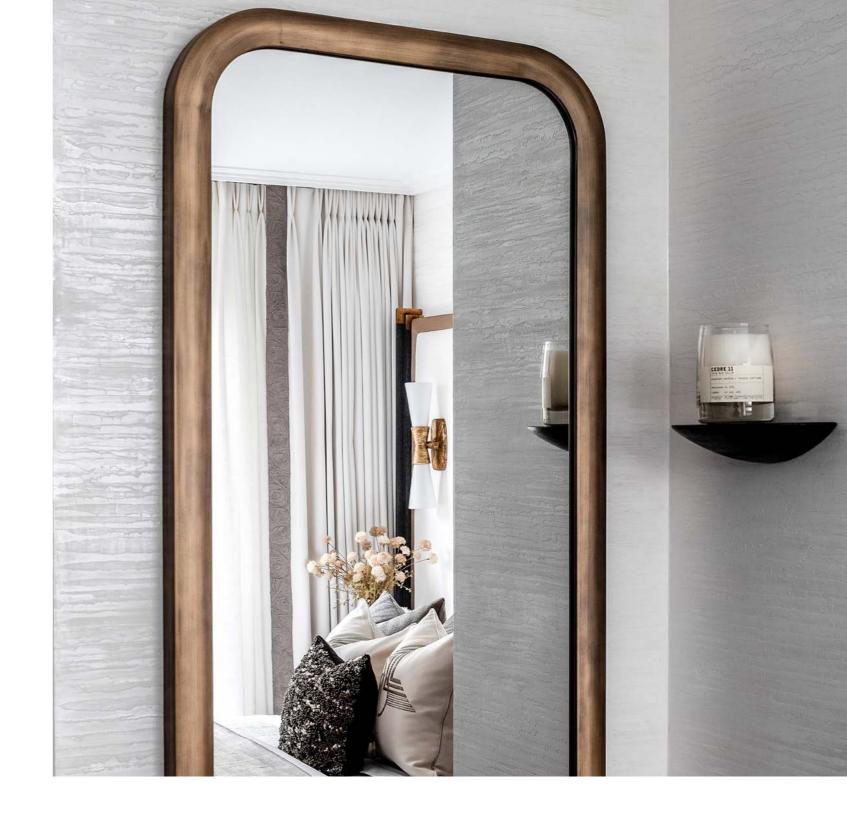

The Raven & Lack design team has introduced unique and handmade finishes that promote light reflection and give the feeling of a bright and spacious interior.

Luxurious liquid metal finishes have been introduced to key furniture pieces which include the feature wall mirrors, coffee table and the console table. A bespoke plaster finish was created for the entrance and bedroom walls which adds a beautiful artisan texture. Luxurious hand-woven fabrics have been used for the bespoke cushions and upholstery which also adds a layer of soft colour.

# WALL & CEILING FINISHES

A bespoke pearlised plaster finish has been developed for the Entrance and Bedroom. This hand applied finish reflects lights, adds texture and provides a truly luxurious finish to key spaces.