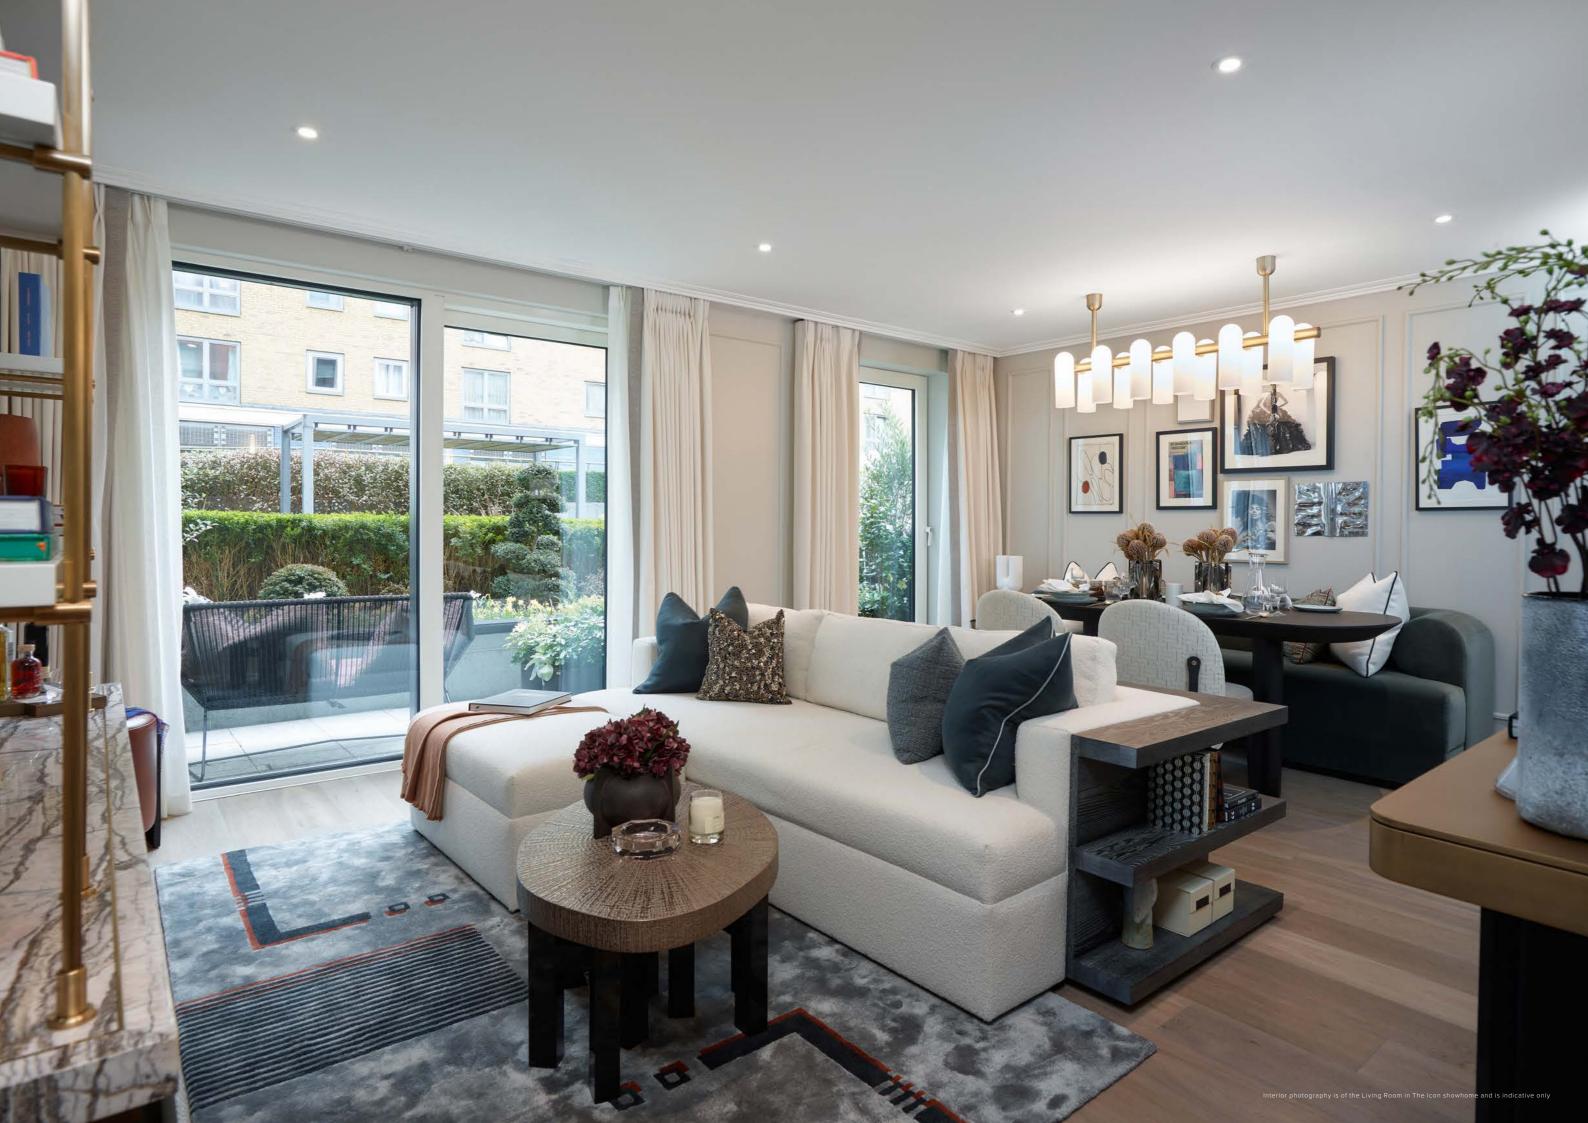

At the centre of the space is the generously proportioned dining table and banquette sofa which creates a social hub for the home by providing the ideal blend of work, social and entertaining space and is the perfect example of a truly versatile home.

Full-height wall panelling has been introduced to the Living & Dining space with a satin mid-tone paint finish. This vertical panelling elongates the walls creating the sense of height and adds character to the primary entertaining spaces. A decorative cornice has been added to all ceilings to provide a layer of detail and a decorative junction between wall and ceiling.