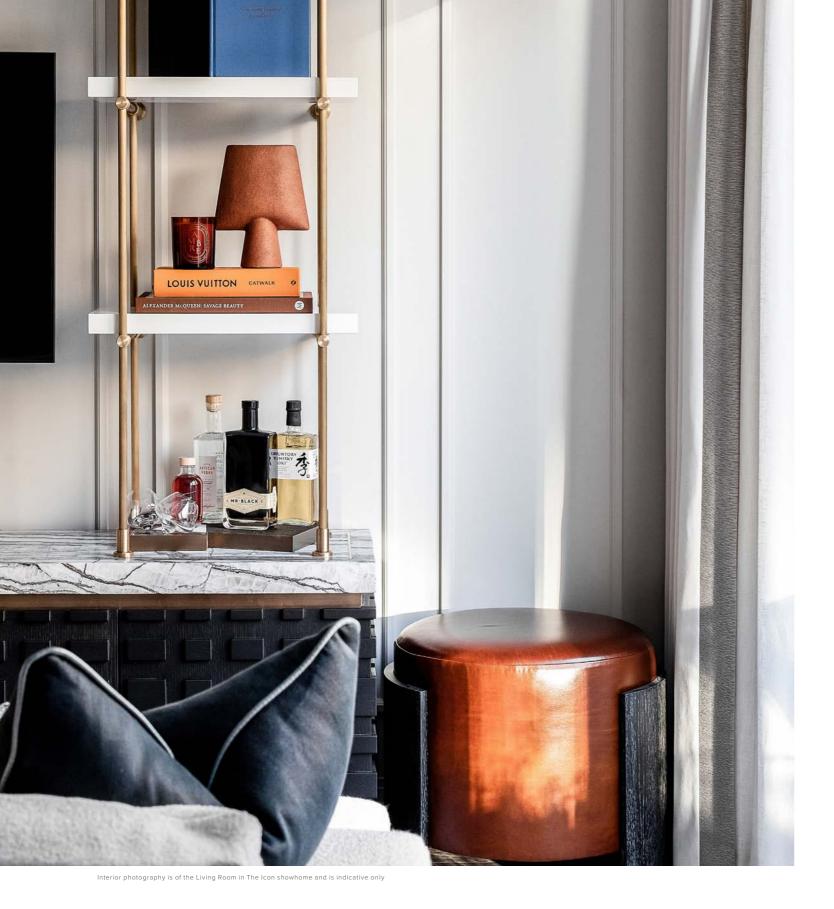

# JOINERY DETAIL EXPLORING GEOMETRY & PROPORTION

The design inspiration merges utopian principles from the famous Dutch design movement 'De Stilj' (The Style) in a contemporary, architectural setting.

Mondrian inspired joinery houses the TV and provides both the hidden and exposed storage for art and decorative accessories. The clean geometric lines form the structure and create the famous geometric grid like system that Mondrian is so well known for.

Textures and hand-crafted finishes bring an artisan layer of luxury and individuality. Natural timbers, brushed metals and marble are used for bespoke joinery and furniture with highlights of specialist resin and gilded plasters. Rich velvets, woven fabrics and couches add layers of detail and interest to the upholstery and window dressing.

ography is of the Living Room in The Icon showhome and is indicative on

specialist finishes É bespoke detailing