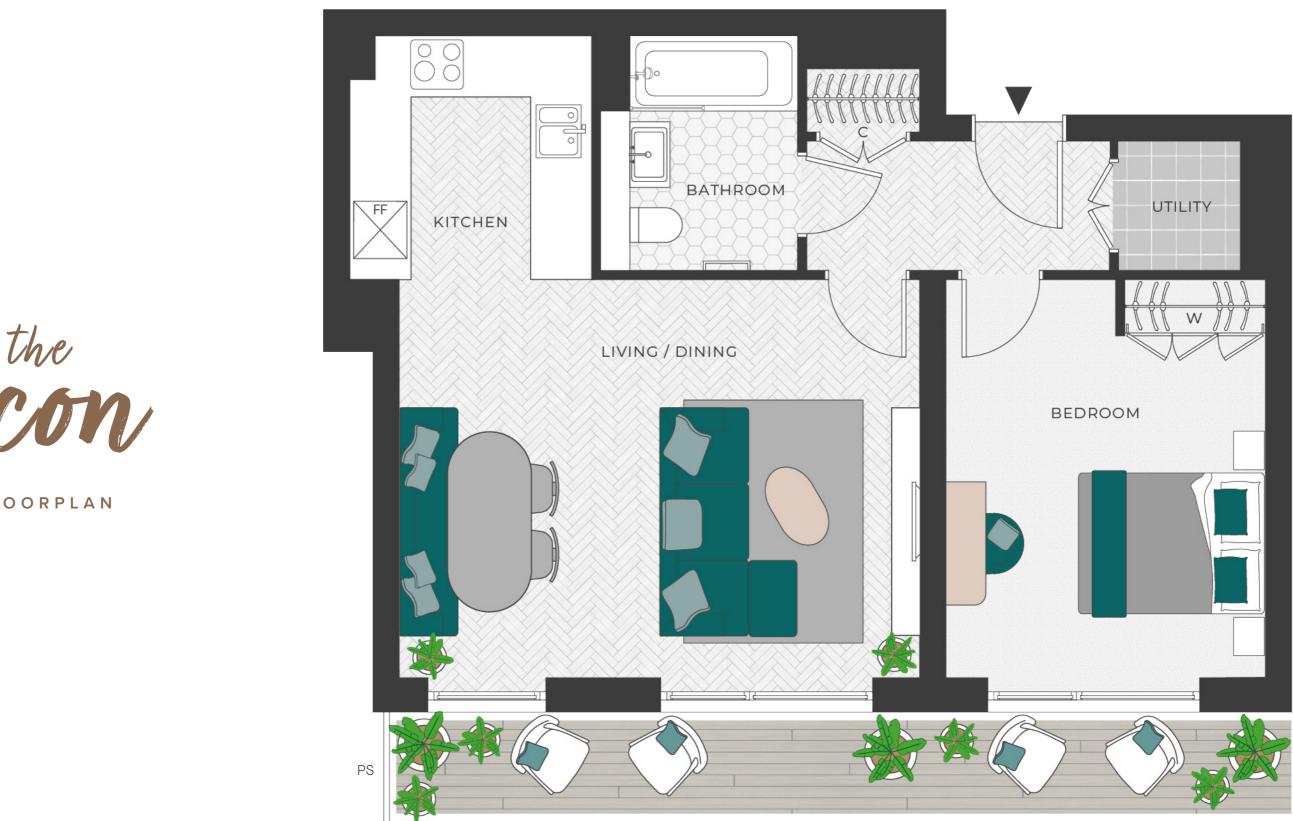

| unie |  |
|------|--|
| con  |  |

FLOORPLAN

| KITCHEN (ON ITS OWN) 6.23 SQ M 528.51 SQ FT 61.36 SQ M 660.47 SQ FT 11.43 SQ M 123.03 SQ   BEDROOM 14.74 SQ M 158.66 SQ FT 58.66 SQ FT 58 | KITCHEN/LIVING/DINING | 30.52 SQ M | 328.51 SQ FT | TOTAL INTERIOR AREA     | TOTAL EXTERIOR AR    | EA   |
|-------------------------------------------------------------------------------------------------------------------------------------------------------------------------------------------------------------------------------------------------------------------------------------------------------------------------------------------------------------------------------------------------------------------------------------------------------------------------------------------------------------------------------------------------------------------------------------------------------------------------------------------------------------------------------------------------------------------------------------------------------------------------------------------------------------------------------------------------------------------|-----------------------|------------|--------------|-------------------------|----------------------|------|
| BEDROOM 14.74 SQ M 158.66 SQ FT                                                                                                                                                                                                                                                                                                                                                                                                                                                                                                                                                                                                                                                                                                                                                                                                                                   |                       |            |              | 61.36 SQ M 660.47 SQ FT | 11.43 SQ M 123.03 SQ | ) FT |
|                                                                                                                                                                                                                                                                                                                                                                                                                                                                                                                                                                                                                                                                                                                                                                                                                                                                   | BEDROOM               | 14.74 SQ M | 158.66 SQ FT | -                       |                      |      |

🛯 Washing machine 🕅 Integrated fridge freezer 🔯 4 ring hob 🛛 U Utility room 🕴 TV 🛛 PS Privacy screen

Floorplan shown is for approximate measurements only. Exact layouts and sizes may vary. All measurements may vary within a tolerance of 5%. The dimensions are not intended to be used for carpet sizes, appliance sizes or items of furniture.