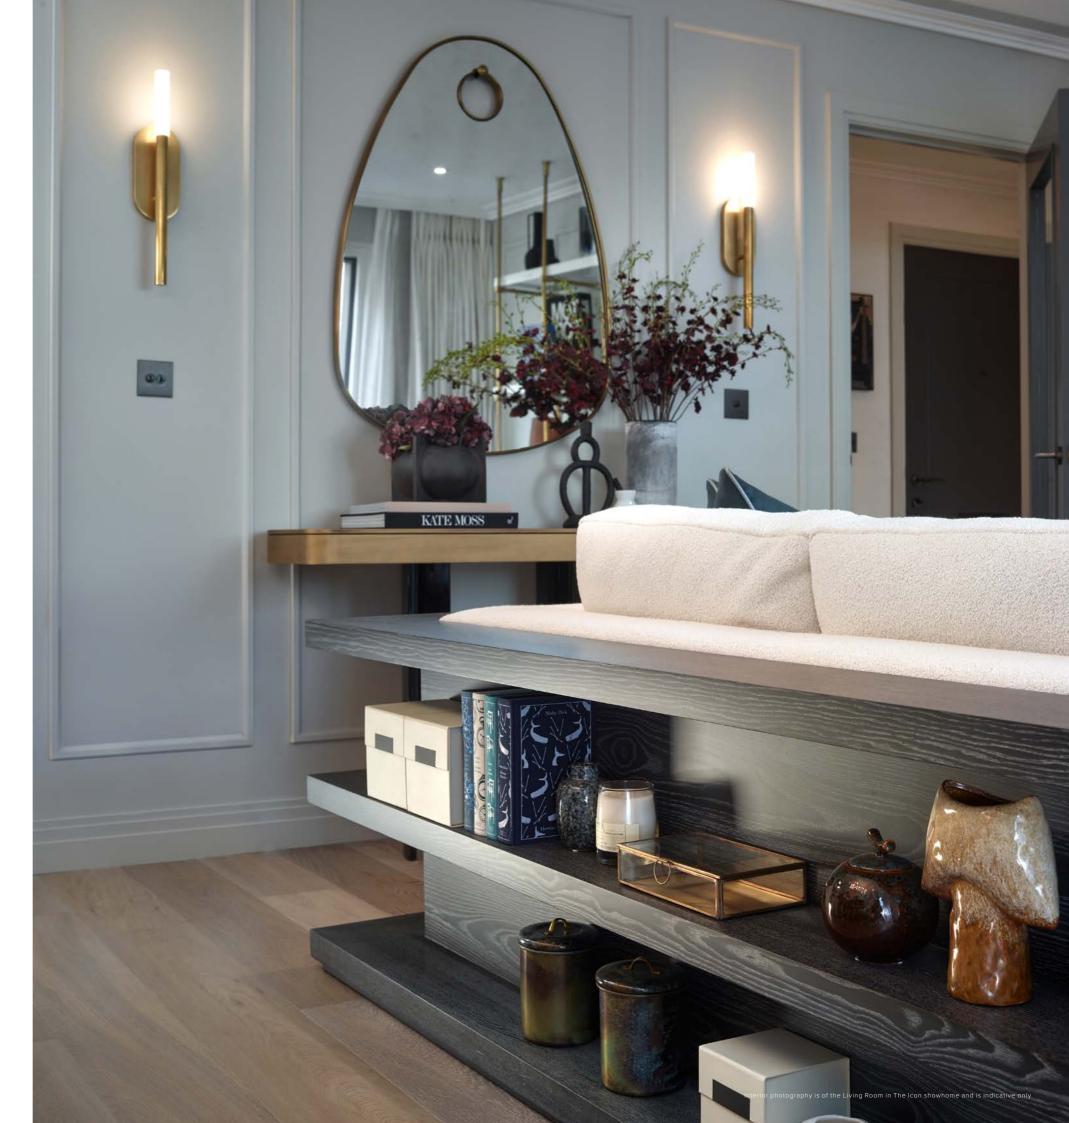

# CURATED FINISHES PALETTE LIGHT REFLECTION

A stylish monochromatic palette creates a timeless interior that reflects the waterfront backdrop and tree-lined promenades, setting the scene for a tranquil and relaxing home.

The Raven & Lack design team has introduced unique and handmade finishes that promote light reflection and give the feeling of a bright and spacious interior.

Luxurious liquid metal finishes have been introduced to key furniture pieces which include the feature wall mirrors, coffee table and the console table. A bespoke plaster finish was created for the entrance and bedroom walls which adds a beautiful artisan texture. Luxurious hand-woven fabrics have been used for the bespoke cushions and upholstery which also adds a layer of soft colour.

# WALL & CEILING FINISHES

A bespoke pearlised plaster finish has been developed for the Entrance and Bedroom. This hand applied finish reflects lights, adds texture and provides a truly luxurious finish to key spaces.

# PAINT FINISHES

The monochromatic colour palette creates a timeless interior that allows the waterfront backdrop to set the scene for a tranquil and relaxing home.

Finishes that promote light reflection and transfer light inherently are the basis of the finishes palette and are directly inspired by the unique waterside location. Luxurious liquid metal and pearlized finishes teamed with warm white panelled walls and accents of deep Hague blue and charcoal create a lovely sharp contrast and dynamic modern aesthetic.