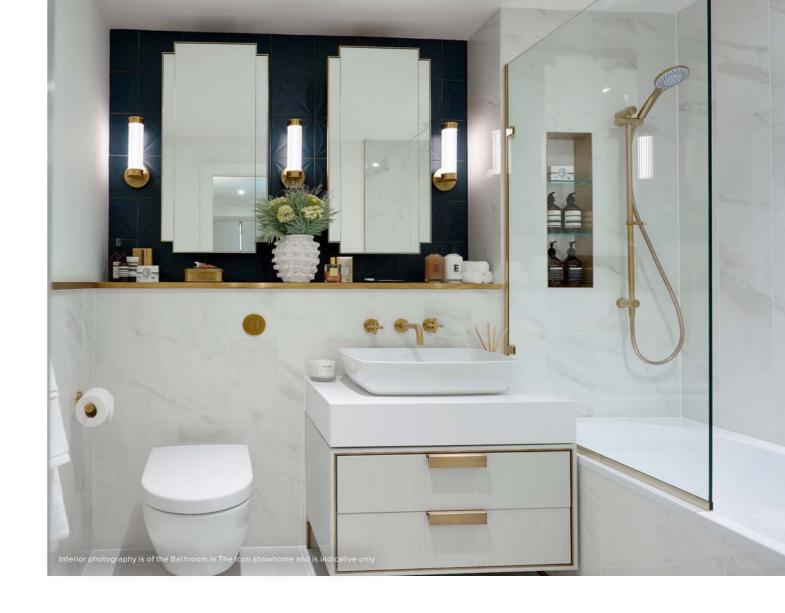

#### FAMILY & ENSUITE BATHROOMS

A contemporary sleek design that not only looks stylish but maximises storage.

The bathroom vanity storage unit is a custom design that features a hand-crafted fluted texture in matt lacquer to the drawer fronts with antique brass metal handles, trim and base.