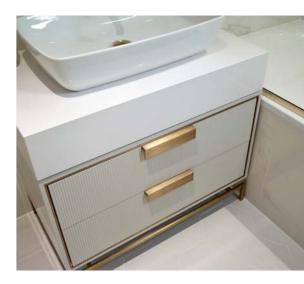

#### FAMILY & ENSUITE BATHROOMS

A contemporary sleek design that not only looks stylish but maximises storage.

The bathroom vanity storage unit is a custom design that features a hand-crafted fluted texture in matt lacquer to the drawer fronts with antique brass metal handles, trim and base.

|                            | ONE-E | ONE-BEDROOM |     | BEDROOM |
|----------------------------|-------|-------------|-----|---------|
| CATEGORY ITEM              | QTY   | TOTAL       | QTY | TOTAL   |
| Bathroom<br>Vanity Cabinet | 1     | £2,400      | 2   | £4,800  |