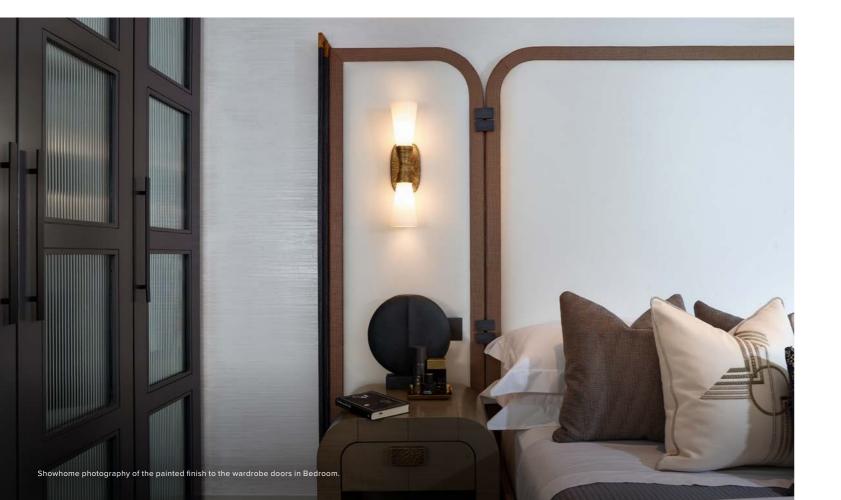

# WALL & CEILING FINISHES

A bespoke pearlised plaster finish has been developed for the Entrance and Bedroom. This hand applied finish reflects lights, adds texture and provides a truly luxurious finish to key spaces.