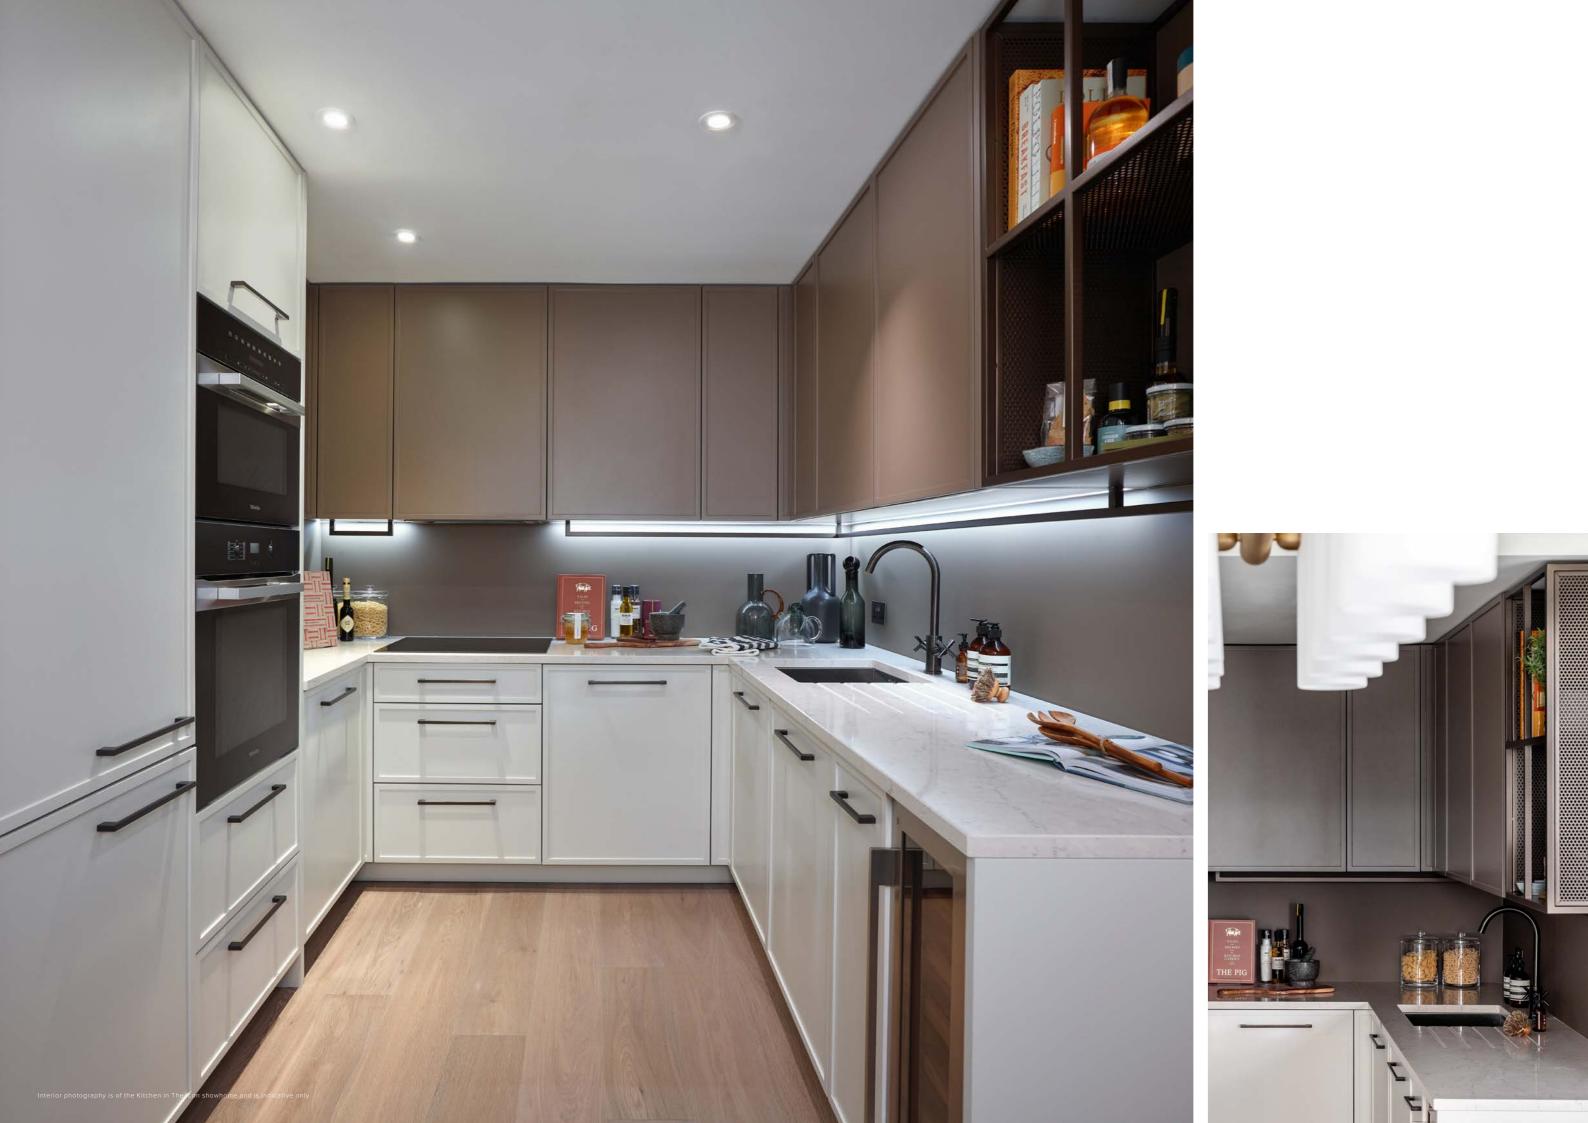

# CURATED FINISHES PALETTE LIGHT REFLECTION

A stylish monochromatic palette creates a timeless interior that reflects the waterfront backdrop and tree-lined promenades, setting the scene for a tranquil and relaxing home.

The Raven & Lack design team has introduced unique and handmade finishes that promote light reflection and give the feeling of a bright and spacious interior.

Luxurious liquid metal finishes have been introduced to key furniture pieces which include the feature wall mirrors, coffee table and the console table. A bespoke plaster finish was created for the entrance and bedroom walls which adds a beautiful artisan texture. Luxurious hand-woven fabrics have been used for the bespoke cushions and upholstery which also adds a layer of soft colour.

# PAINT FINISHES

The monochromatic colour palette creates a timeless interior that allows the waterfront backdrop to set the scene for a tranquil and relaxing home.

Finishes that promote light reflection and transfer light inherently are the basis of the finishes palette and are directly inspired by the unique waterside location. Luxurious liquid metal and pearlized finishes teamed with warm white panelled walls and accents of deep Hague blue and charcoal create a lovely sharp contrast and dynamic modern aesthetic.