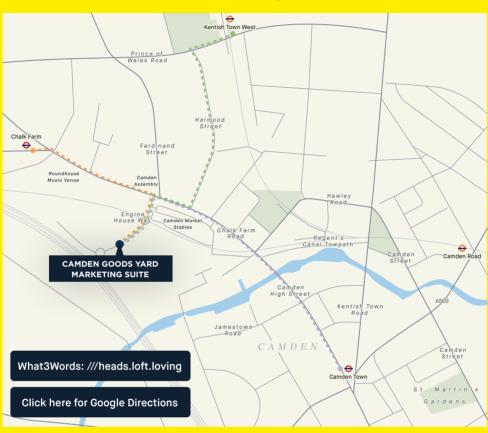

# YOUR GUIDE TO FINDING US

CAMDEN GOODS YARD MARKETING SUITE, CHALK FARM ROAD NW1 8EH

### BY CAR

Complimentary parking is available outside the Marketing Suite and a member of our team will meet you as you arrive at the suite.

## BY LONDON UNDERGROUND

The closest London Underground stations are Chalk Farm Road station and Camden Town station, both on the Northern Line.
Additionally, Kentish Town West overground station provides another nearby option.

#### **Chalk Farm Road Station.**

Head southeast on Chalk Farm Road passing by the Roundhouse on your right. After approx. 100m turn right into Engine House Way. The Marketing Suite is located about 100m on the left.

#### Camden Town Station.

On exiting the station head north on Camden High Street, continue onto Chalk Farm Road (bear left), walk until you reach Engine House Way, turn left and the Marketing Suite is located about 100m on the left.

#### Kentish Town West Station.

Turn right out of the station and head west on Prince of Wales Road. After approx. 100m turn left into Harmood Street. When you reach Chalk Farm Road turn right and then first left onto Engine House Way. The Marketing Suite is located about 100m on the left.