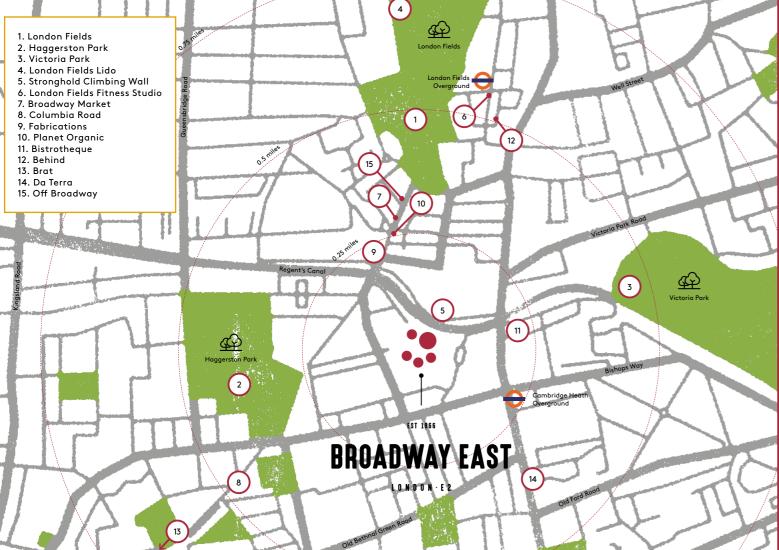

## WELL CONNECTED

To Liverpool Street from Cambridge Heath

To Tottenham Court Road from Bethnal Green

Street from Bethnal Green