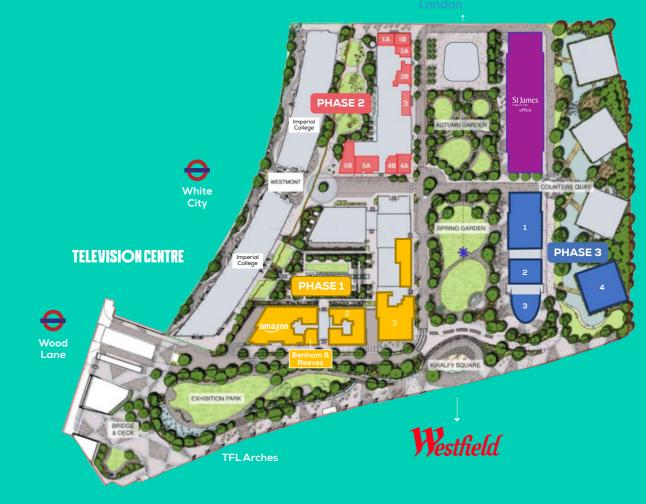

#### **LEASING OPPORTUNITIES**

| Line<br>number | Area<br>(sq ft) | Status    |
|----------------|-----------------|-----------|
| 1A             | 6,491           | Occupied  |
| 1B             | 425             | Occupied  |
| 2              | 3,163           | Available |
| 3              | 3,807           | Available |
| 4              | 1,098           | Available |

#### Phase 2

| Line<br>number | Area<br>(sq ft) | Status    |
|----------------|-----------------|-----------|
| 1A             | 598             | Available |
| 1B             | 598             | Available |
| 2A             | 476             | Occupied  |
| 2B             | 949             | Available |
| 3              | 568             | Available |
| 4A             | 698             | Available |
| 4B             | 570             | Available |
| 5A             | 1,150           | Available |
| 5B             | 1,121           | Available |

#### Phase 3

| Line<br>number | Area<br>(sq ft) | Status    |
|----------------|-----------------|-----------|
| 1              | 3,254           | Available |
| 2              | 2,622           | Available |
| 3              | 2,997           | Available |
| 4              | 3,890           | Available |