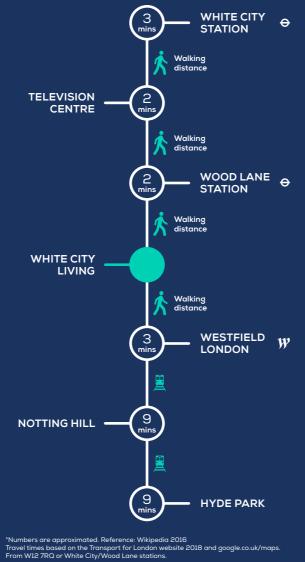

We're seeking exciting operators, both independent and established brands to complement an already diverse mixed use development.

2,558

New homes

🟂 7.8 m

Footfall

12.6 m

Combined station users (White City/ Wood Lane)

6,000

Students within 5 min walk

5 acres

New public park