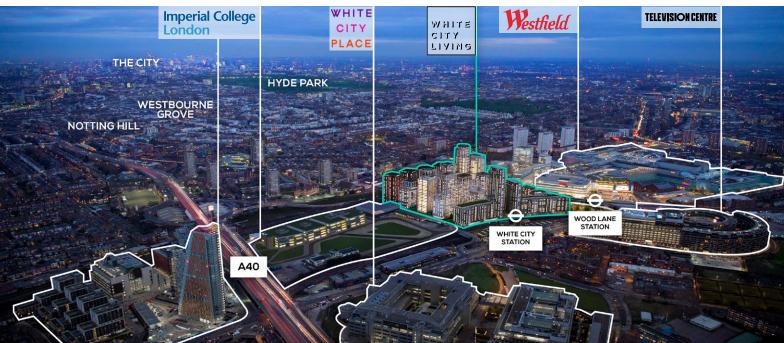

# THE NEW HEART OF WEST LONDON

White City Living is *the* new address in the heart of West London. Sitting at the centre of White City's £8 billion regeneration, there is so much happening around it that its anything but black and white.