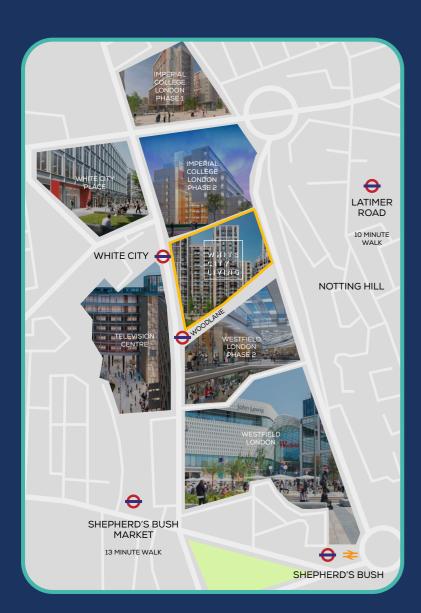

# THE NEW HEART OF WEST LONDON

White City Living is *the* new address in the heart of West London. Sitting at the centre of White City's £8 billion regeneration, there is so much happening around it that its anything but black and white.