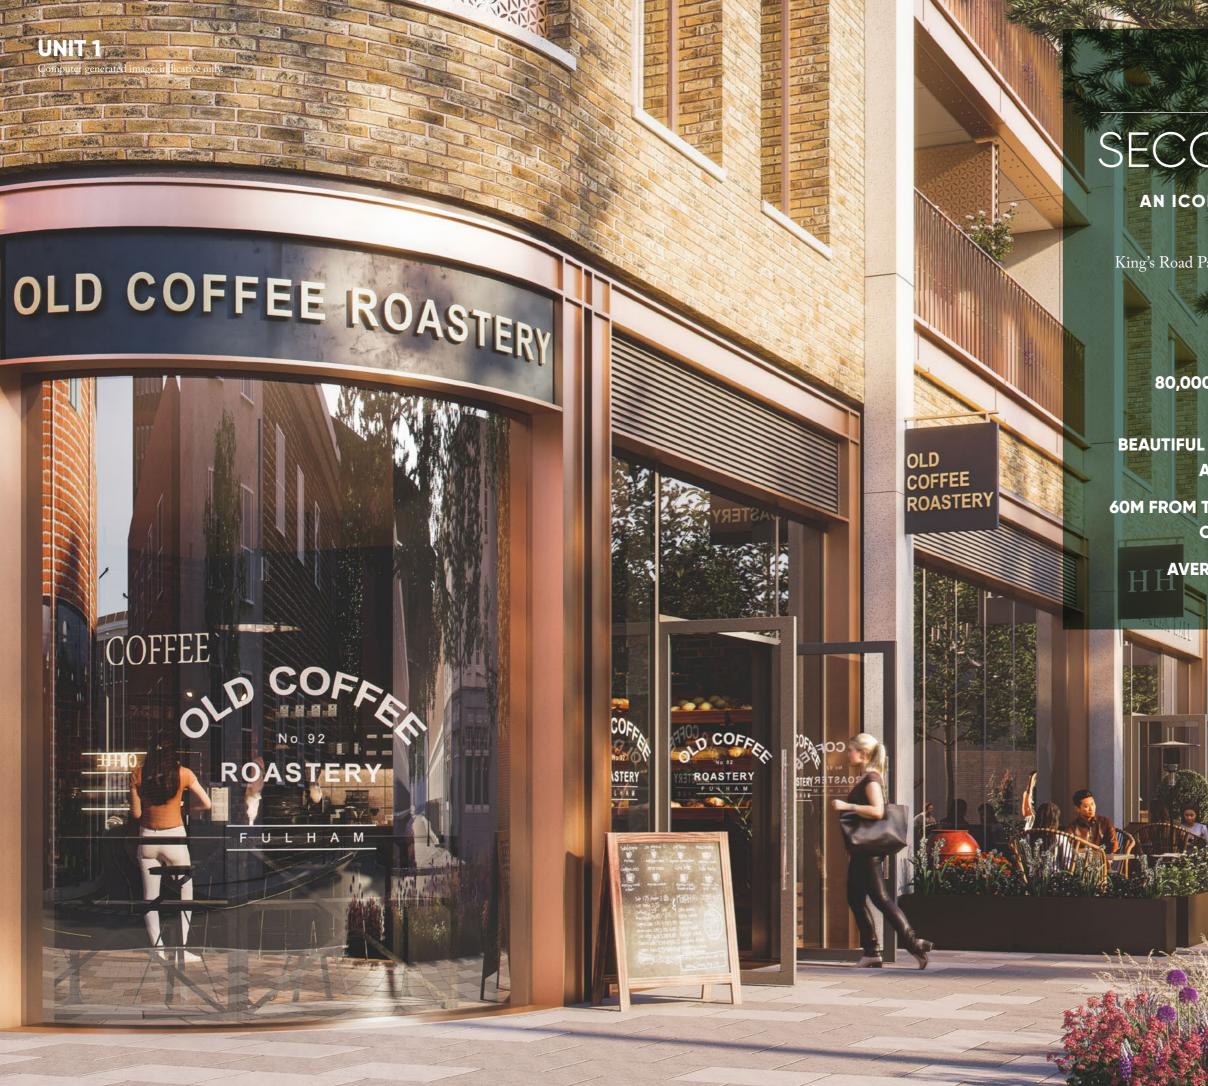

### **PHASE 1** COMMERCIAL OPPORTUNITIES

| UNIT      | SQ.FT. | COMPLETION<br>DATE | USE            |
|-----------|--------|--------------------|----------------|
| <b>1A</b> | 2,100  | AVAILABLE          | A1/A3/A4       |
| 1B        | 5,100  | AVAILABLE          | A1/A3/A4/D1/D2 |
| 3         | 3,580  | Q2 2023            | A1/A3/A4       |
| 4         | 9,084  | Q1 2024            | D1/D2          |

- GENEROUS FRONTAGES, FULLY GLAZED
- EXTERNAL SEATING OPTIONS
- SUBDIVISION POSSIBILITIES

first place &