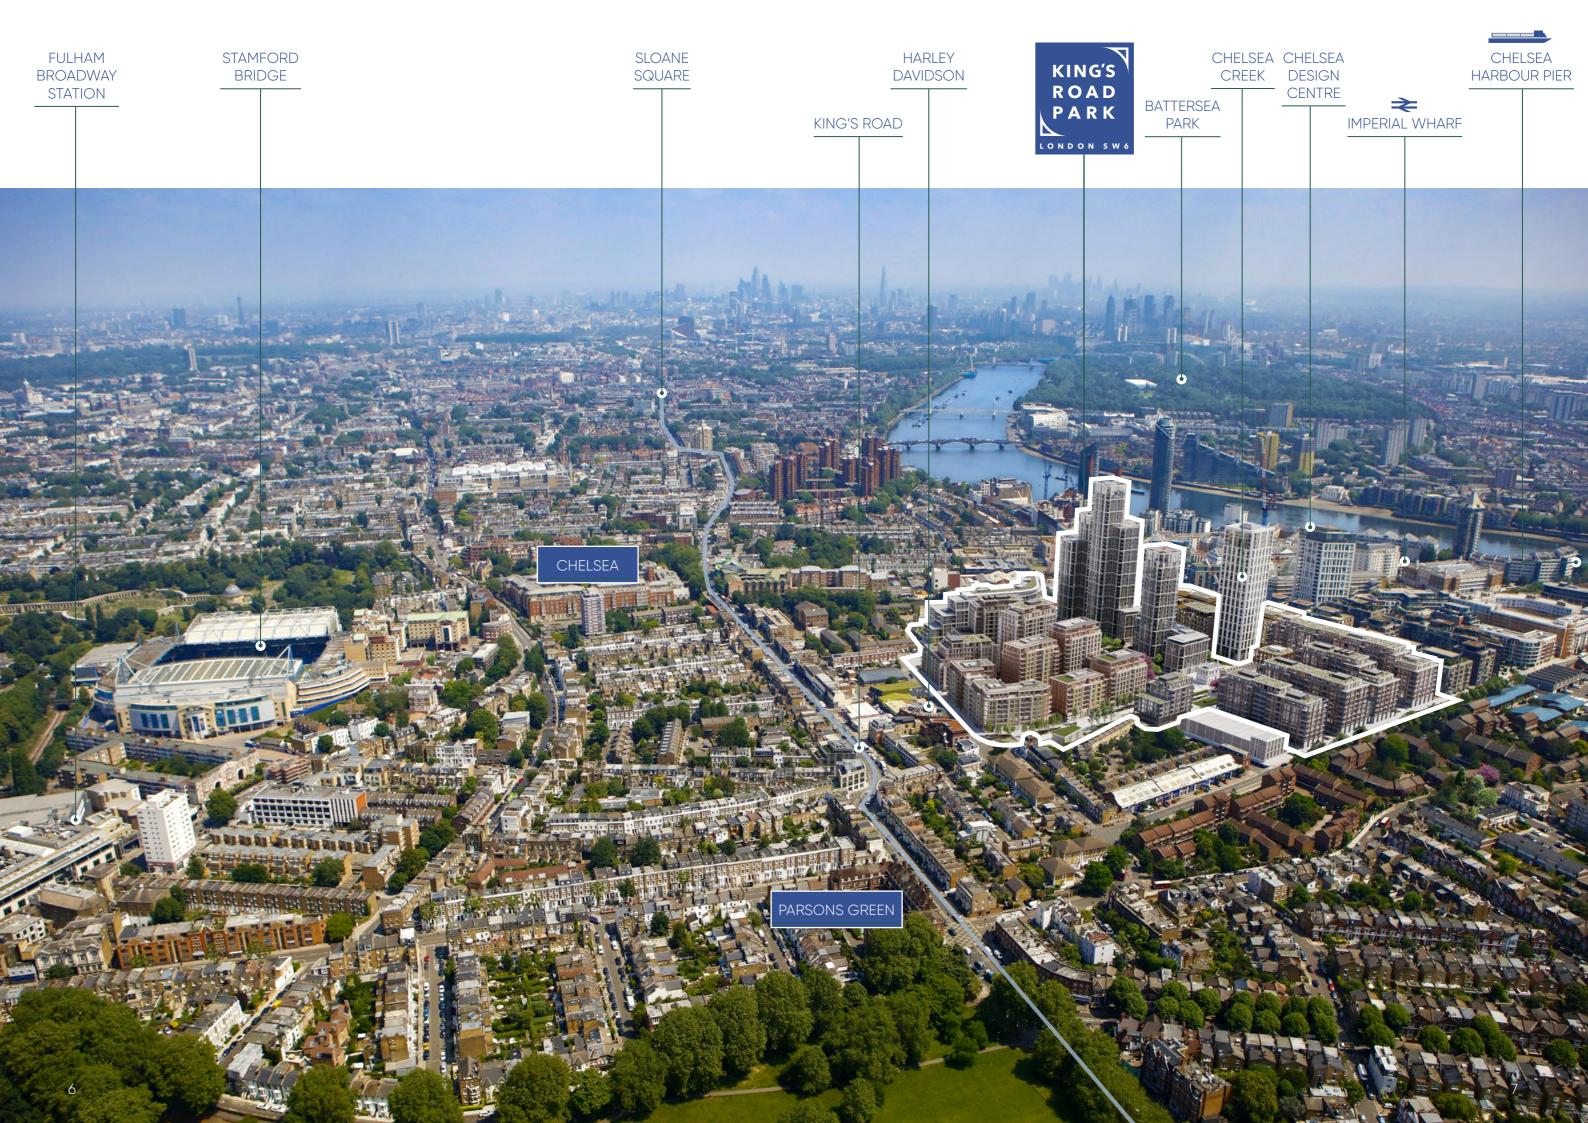

### AN ICONIC DEVELOPMENT LOCATION

King's Road Park is transforming a part of London's heritage in the heart of Fulham.

### OVER 1,800 NEW HOMES

80,000 SQ FT OF LEISURE, RETAIL AND WORKSPACE

BEAUTIFUL PUBLIC PARK AND CHILDREN'S PLAY AREA SET OVER 1.66 ACRES

60M FROM THE ICONIC KING'S ROAD WHICH HAS OVER 11M VISITORS A YEAR

### first stop & SECONDS AWAY FROM THE ICONIC KING'S ROAD

Located equidistant from Fulham Broadway and Imperial Wharf, King's Road Park provides an ideal location for commercial occupiers to serve the growing community on the doorstep of both Fulham and Chelsea which will become a natural choice for residents, visitors and workers.