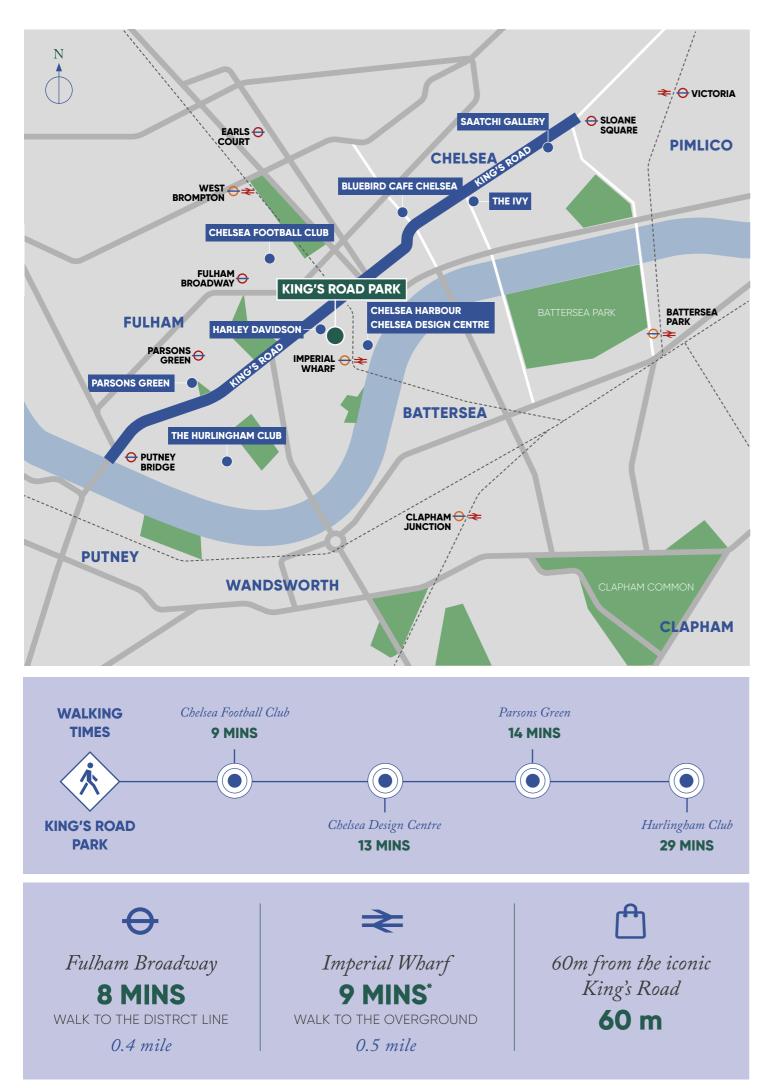

### first stop & SECONDS AWAY FROM THE ICONIC KING'S ROAD

Located equidistant from Fulham Broadway and Imperial Wharf, King's Road Park provides an ideal location for commercial occupiers to serve the growing community on the doorstep of both Fulham and Chelsea which will become a natural choice for residents, visitors and workers.

World's leading design destination 120 SHOWROOMS & **600 BRANDS** LOCATED AT CHELSEA DESIGN CENTRE

> King's Road has over **11M VISITORS A YEAR**

PEDESTRIAN LINK TO CHELSEA CREEK AND IMPERIAL WHARF STATION