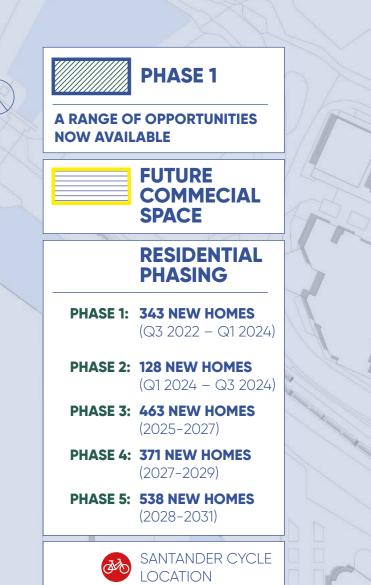

### OVER 1,800 NEW HOMES

80,000 SQ FT OF LEISURE, RETAIL AND WORKSPACE

BEAUTIFUL PUBLIC PARK AND CHILDREN'S PLAY AREA SET OVER 1.66 ACRES

60M FROM THE ICONIC KING'S ROAD WHICH HAS OVER 11M VISITORS A YEAR