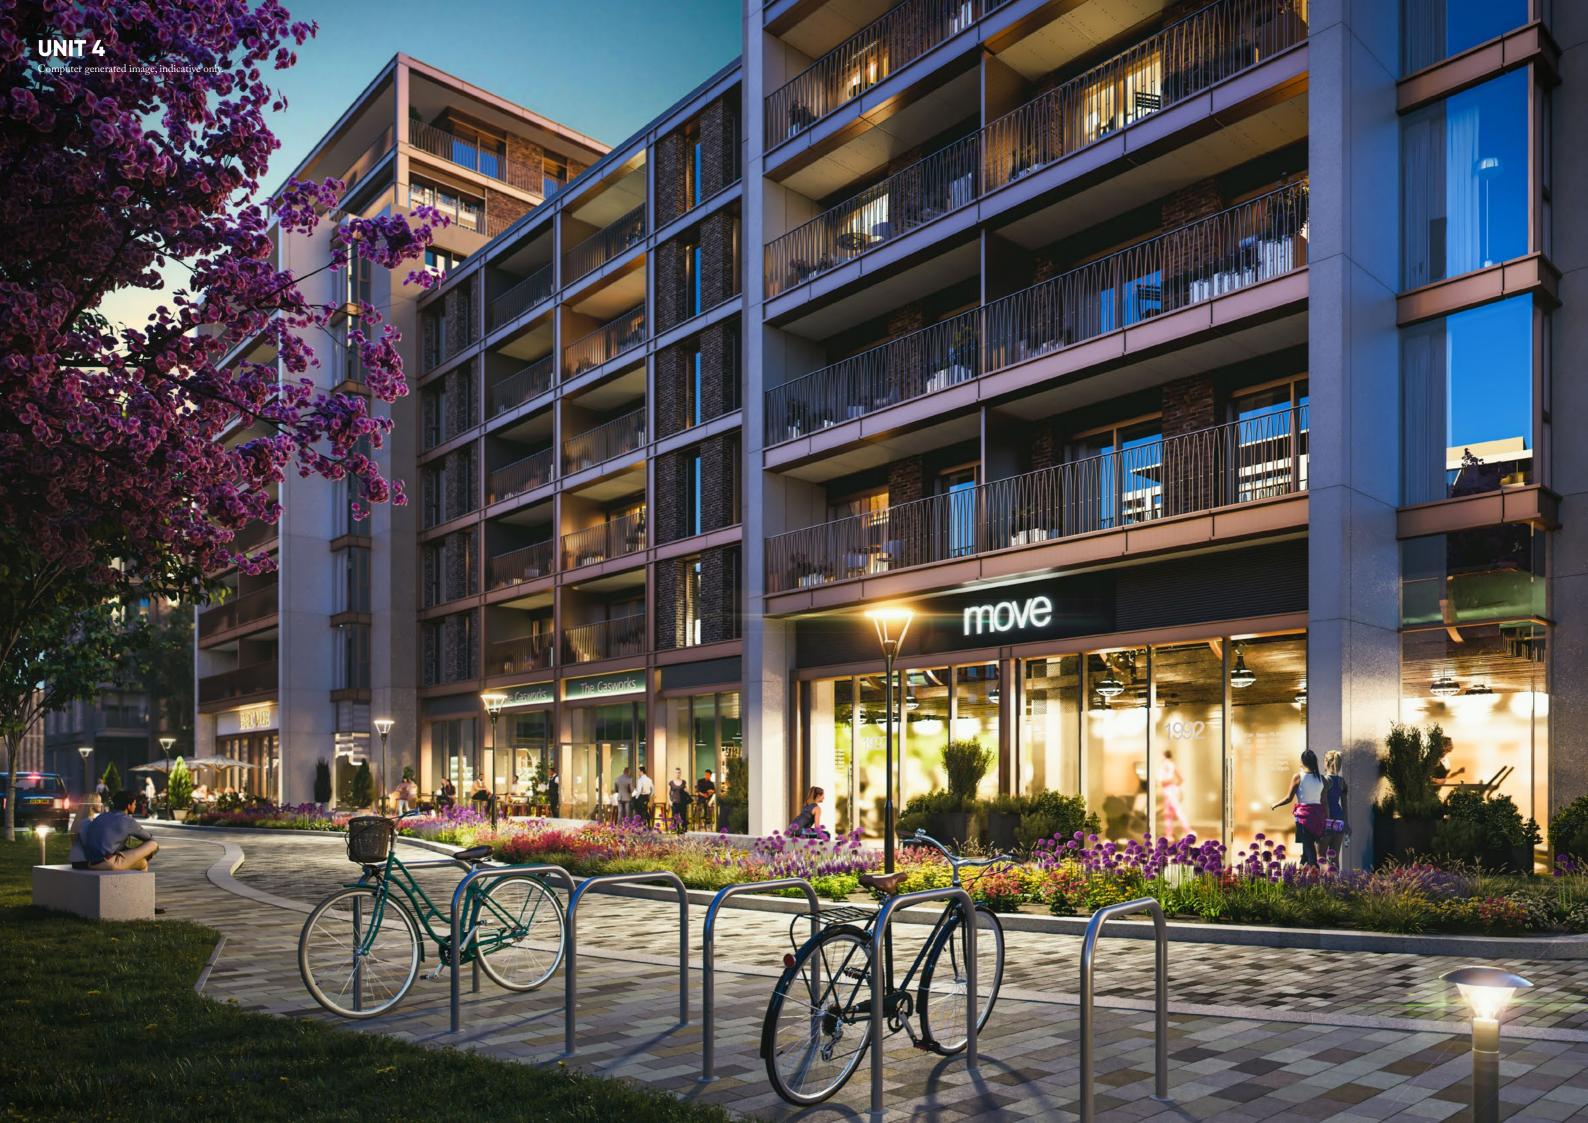

### **PHASE 1** COMMERCIAL OPPORTUNITIES

| UNIT      | SQ.FT. | COMPLETION<br>DATE | USE            |
|-----------|--------|--------------------|----------------|
| <b>1A</b> | 2,100  | AVAILABLE          | A1/A3/A4       |
| 1B        | 5,100  | AVAILABLE          | A1/A3/A4/D1/D2 |
| 3         | 3,580  | Q2 2023            | A1/A3/A4       |
| 4         | 9,084  | Q1 2024            | D1/D2          |

- GENEROUS FRONTAGES, FULLY GLAZED
- EXTERNAL SEATING OPTIONS
- SUBDIVISION POSSIBILITIES

first place &