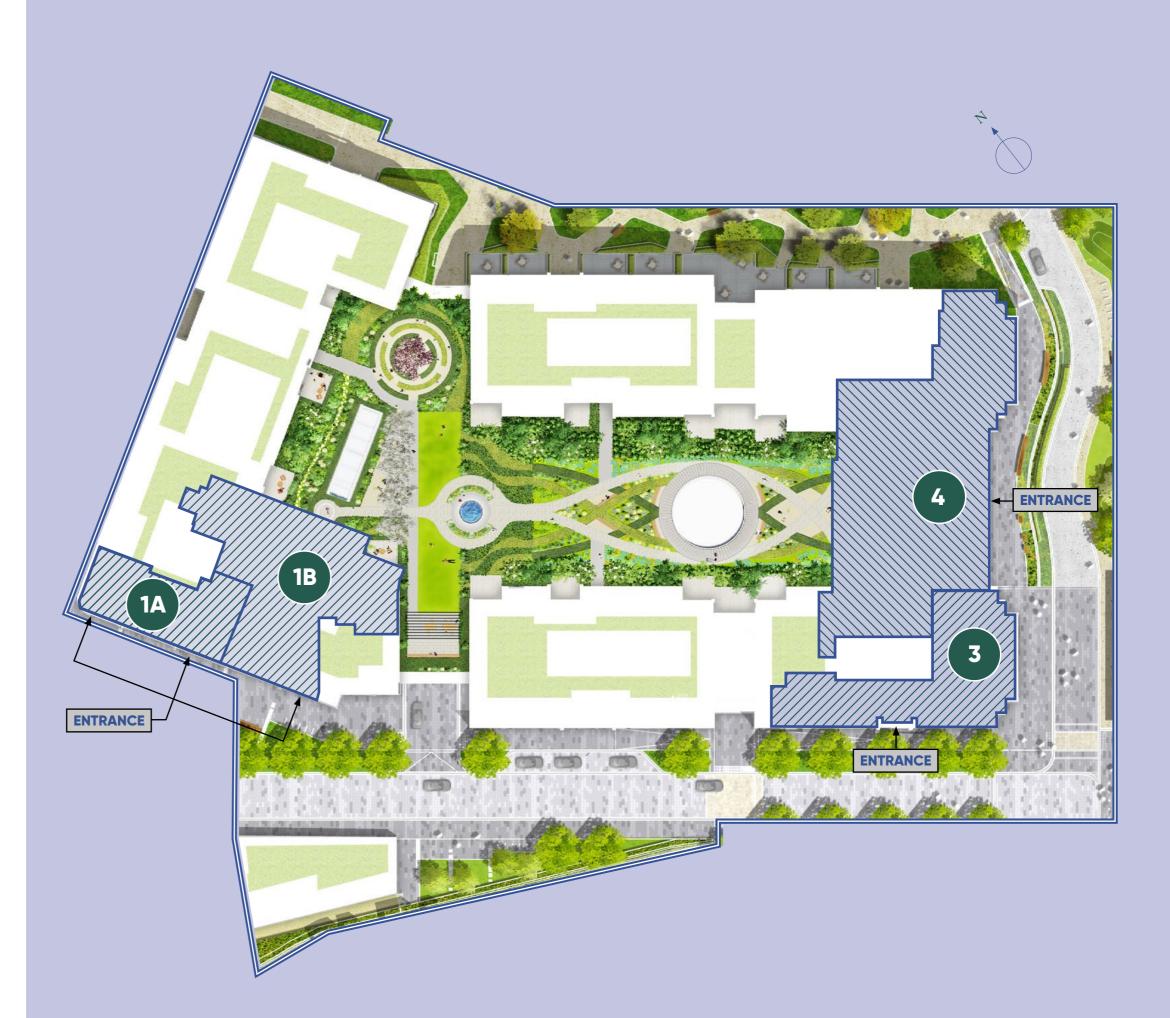

### **PHASE 1** COMMERCIAL OPPORTUNITIES

| UNIT      | SQ.FT. | COMPLETION<br>DATE | USE            |
|-----------|--------|--------------------|----------------|
| <b>1A</b> | 2,100  | AVAILABLE          | A1/A3/A4       |
| 1B        | 5,100  | AVAILABLE          | A1/A3/A4/D1/D2 |
| 3         | 3,580  | Q2 2023            | A1/A3/A4       |
| 4         | 9,084  | Q1 2024            | D1/D2          |

- GENEROUS FRONTAGES, FULLY GLAZED
- EXTERNAL SEATING OPTIONS
- SUBDIVISION POSSIBILITIES

first place &