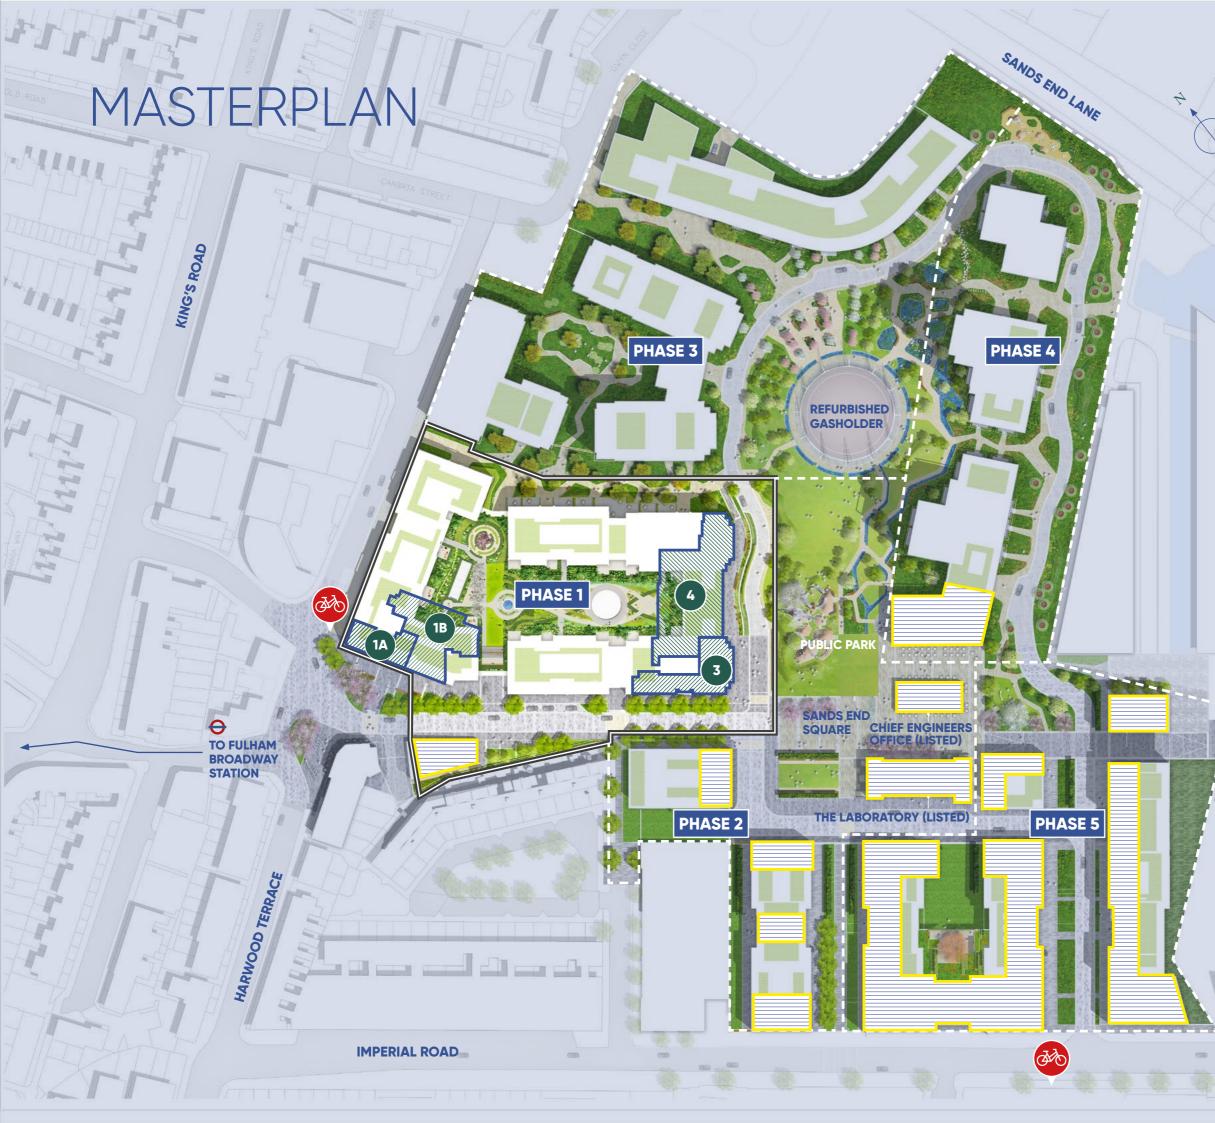

### COMMERCIAL RETAIL & LESIURE OPPORTUNITIES ADJACENT TO THE KING'S ROAD

FOR RETAIL & LEISURE OPERATORS

King's Road Park will create a new sustainable neighbourhood set within a beautiful park, in the Chelsea Design district.

### AN ICONIC DEVELOPMENT LOCATION

King's Road Park is transforming a part of London's heritage in the heart of Fulham.

### OVER 1,800 NEW HOMES

80,000 SQ FT OF LEISURE, RETAIL AND WORKSPACE

BEAUTIFUL PUBLIC PARK AND CHILDREN'S PLAY AREA SET OVER 1.66 ACRES

60M FROM THE ICONIC KING'S ROAD WHICH HAS OVER 11M VISITORS A YEAR

### first stop & SECONDS AWAY FROM THE ICONIC KING'S ROAD

Located equidistant from Fulham Broadway and Imperial Wharf, King's Road Park provides an ideal location for commercial occupiers to serve the growing community on the doorstep of both Fulham and Chelsea which will become a natural choice for residents, visitors and workers.

# THRIVING NEW HUB

BE PART OF THE TRANSFORMATION OF FULHAM GASWORKS