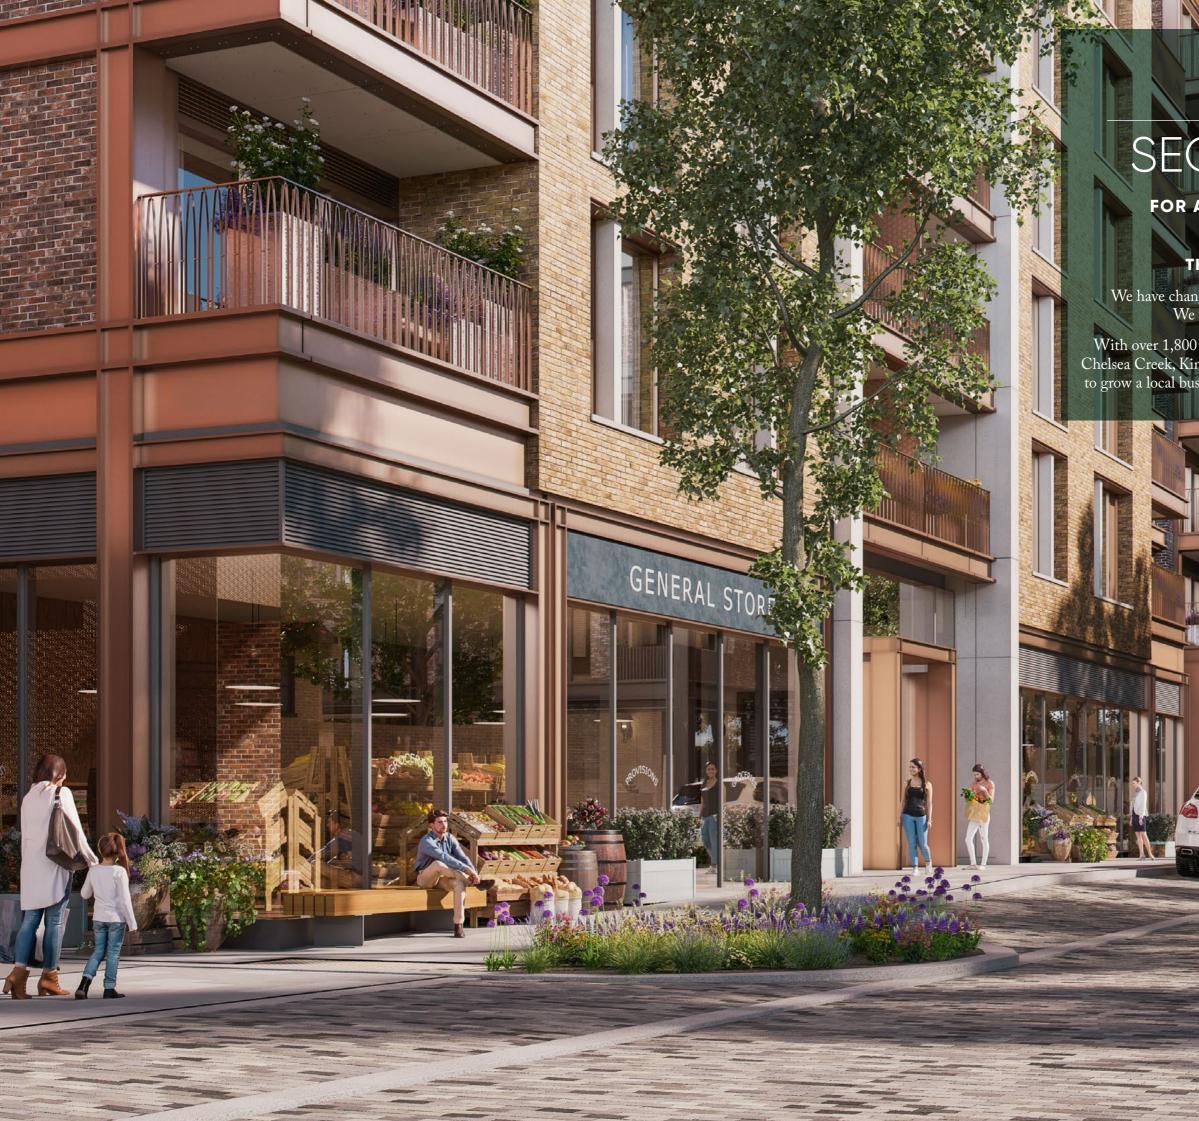

### **PHASE 1** COMMERCIAL OPPORTUNITIES

| UNIT      | SQ.FT. | COMPLETION<br>DATE | USE            |
|-----------|--------|--------------------|----------------|
| <b>1A</b> | 2,100  | AVAILABLE          | A1/A3/A4       |
| 1B        | 5,100  | AVAILABLE          | A1/A3/A4/D1/D2 |
| 3         | 3,580  | Q2 2023            | A1/A3/A4       |
| 4         | 9,084  | Q1 2024            | D1/D2          |

- GENEROUS FRONTAGES, FULLY GLAZED
- EXTERNAL SEATING OPTIONS
- SUBDIVISION POSSIBILITIES

first place &