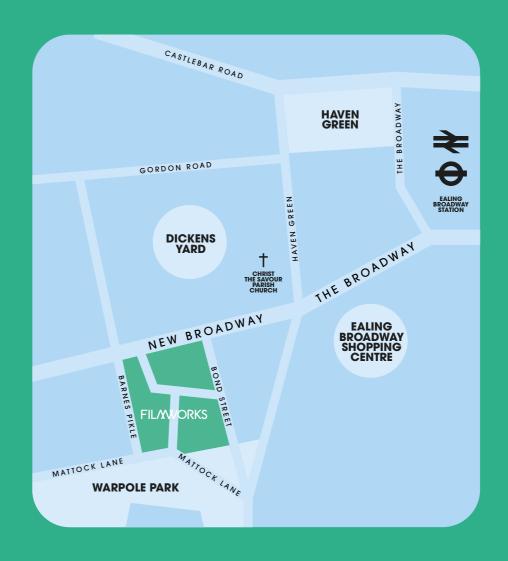

## Your visit to Filmworks

Nestled in the vibrant heart of Ealing, Filmworks is conveniently accessible by various transportation options, no matter how you choose to travel.

4 minute walk from Ealing **Broadway station** 

#### NEW BROADWAY

WARPOLE PARK