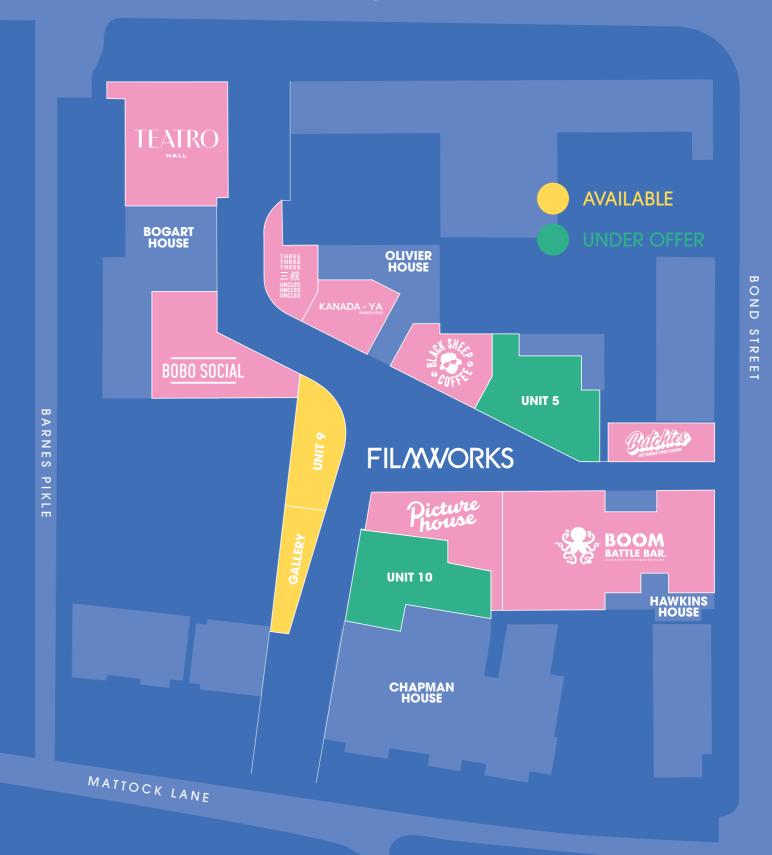

# Join the Filmworks crew

Filmworks offers over 67,000 sq ft of retail and leisure space, set around an open piazza. Eight top brands have already made it their home. Now, it's your opportunity to join them.

# Unit 9

All units come with their own dedicated outside seating area.

#### Unit 9

Ground Floor 2,080 SQ FT 193 SQ M

First Floor 1,776 SQ FT 165 SQ M

# Gallery

All units come with their own dedicated outside seating area.

#### **Gallery**

Ground Floor 1,076 SQ FT 100 SQ M

PAGE 07

PAGE 08