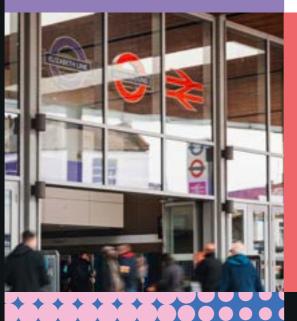

## Your visit to Filmworks

Nestled in the vibrant heart of Ealing, Filmworks is conveniently accessible by various transportation options, no matter how you choose to travel.

4 minute walk from Ealing **Broadway station** 

11 minutes from central London

**EALING BROADWAY** 