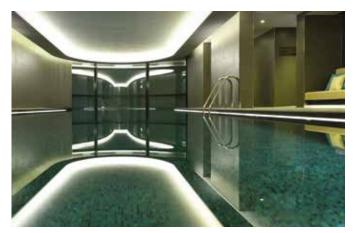

- Gym
- Pool and vitality rooms
- Skyline club lounge and terrace
- Private cinema
- Ten-pin bowling
- Games room
- Secret garden and roof terrace
- Library and private dining
- Residents parking