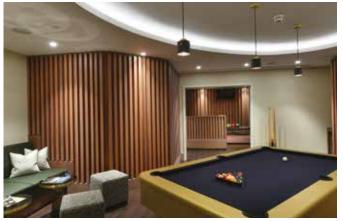

- Gym
- Pool and vitality rooms
- Skyline club lounge and terrace
- Private cinema
- Ten-pin bowling
- Games room
- Secret garden and roof terrace
- Library and private dining
- Residents parking