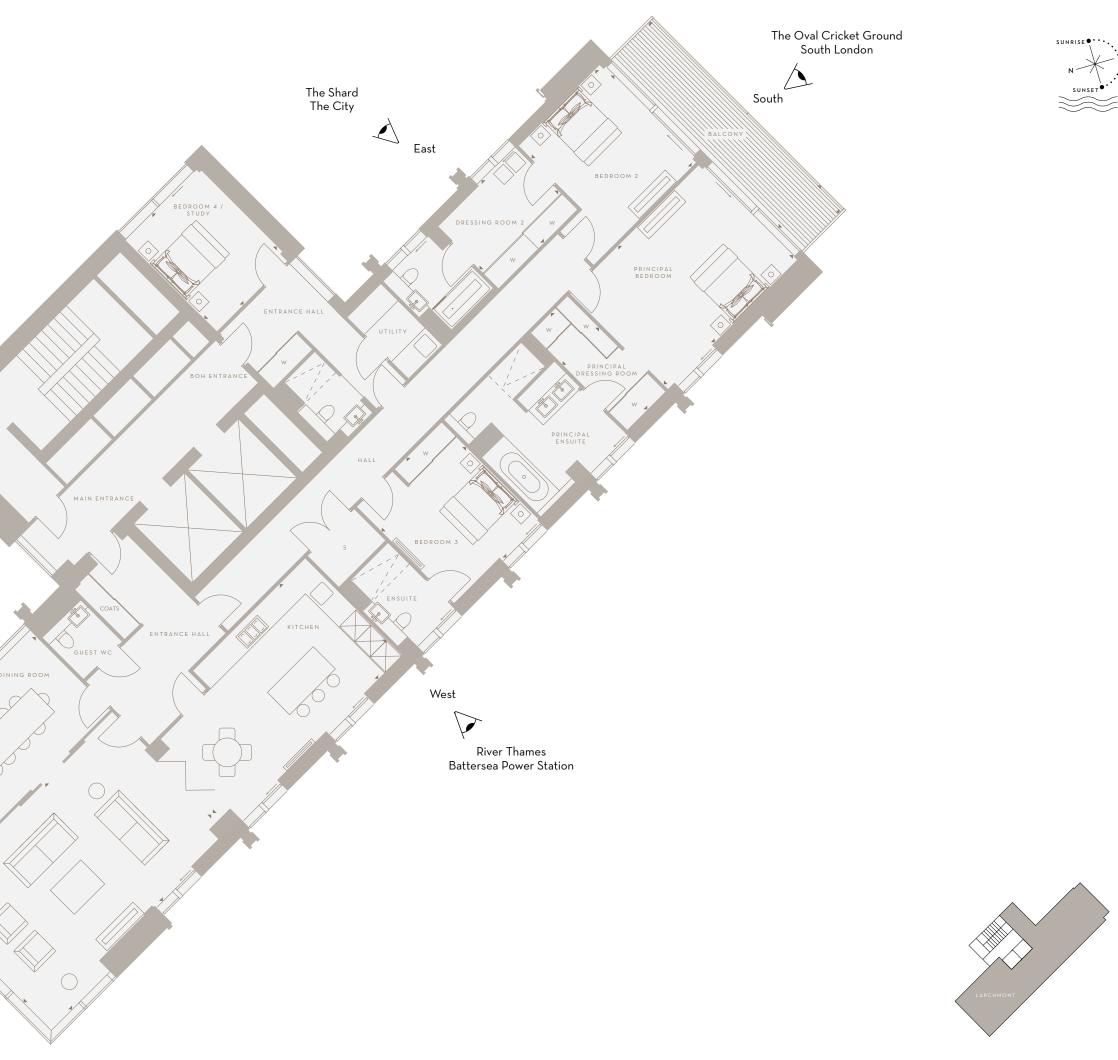

# North North New Thames Houses of Parliament London Eye

Actual photography of The Larchmont 27.01

Photography of the facilities across The Dumont and The Corniche

| The Dumont<br>27 Albert Embankment, SE1 7AQ                |                                       | Wa                                                                                               |
|------------------------------------------------------------|---------------------------------------|--------------------------------------------------------------------------------------------------|
| www.thedumont.co.uk<br>+44 (0) 20 8246 4190                |                                       | Exit<br>ove<br>Tha<br>in<br>the                                                                  |
| Proud to be a member of the<br>Berkeley Group of companies | CONSUMER<br>CODE FOR<br>HOME BUILDERS | B<br>B<br>B<br>C<br>C<br>C<br>C<br>C<br>C<br>C<br>C<br>C<br>C<br>C<br>C<br>C<br>C<br>C<br>C<br>C |