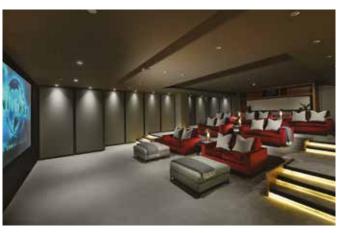

- Gym
- Pool and vitality rooms
- Skyline club lounge and terrace
- Private cinema
- Ten-pin bowling
- Games room
- Secret garden and roof terrace
- Library and private dining
- Residents parking