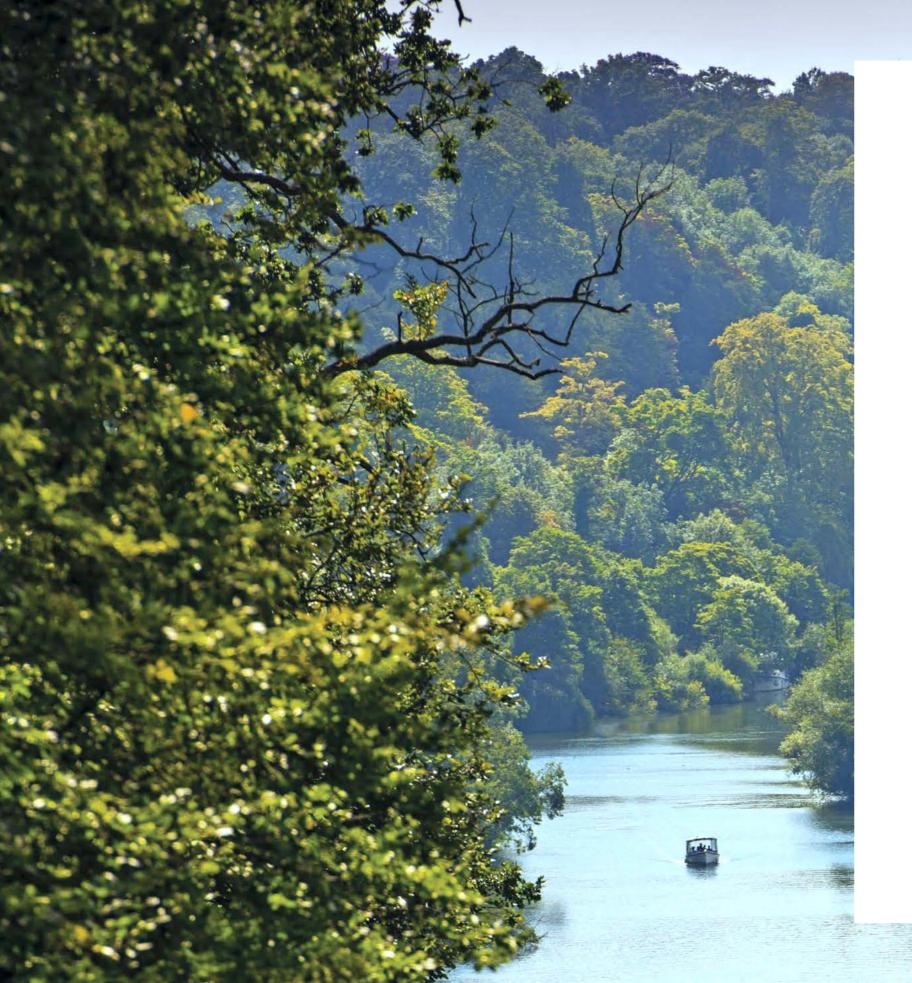

There is so much more to discover about Taplow Riverside.

Open your front door and step straight into a world of green open spaces, woodland and specially created picnic areas. There are 19 acres of country park to explore, right on your doorstep.

You'll find your own favourite way to make the most of this beautiful space, whether that's daily walks with the dog, days out with the family or a place to run (or stroll or sit) and clear your mind.

## Dappled shade LEAFY groves and RIVERSIDE walks

Beautiful trees and mature woodland are a feature at Taplow Riverside. Trees for climbing and building dens. For wooded walks and hide and seek. Dappled shade for a summer afternoon snooze, or shelter from a sudden shower. Watch the seasons change in the trees around you.