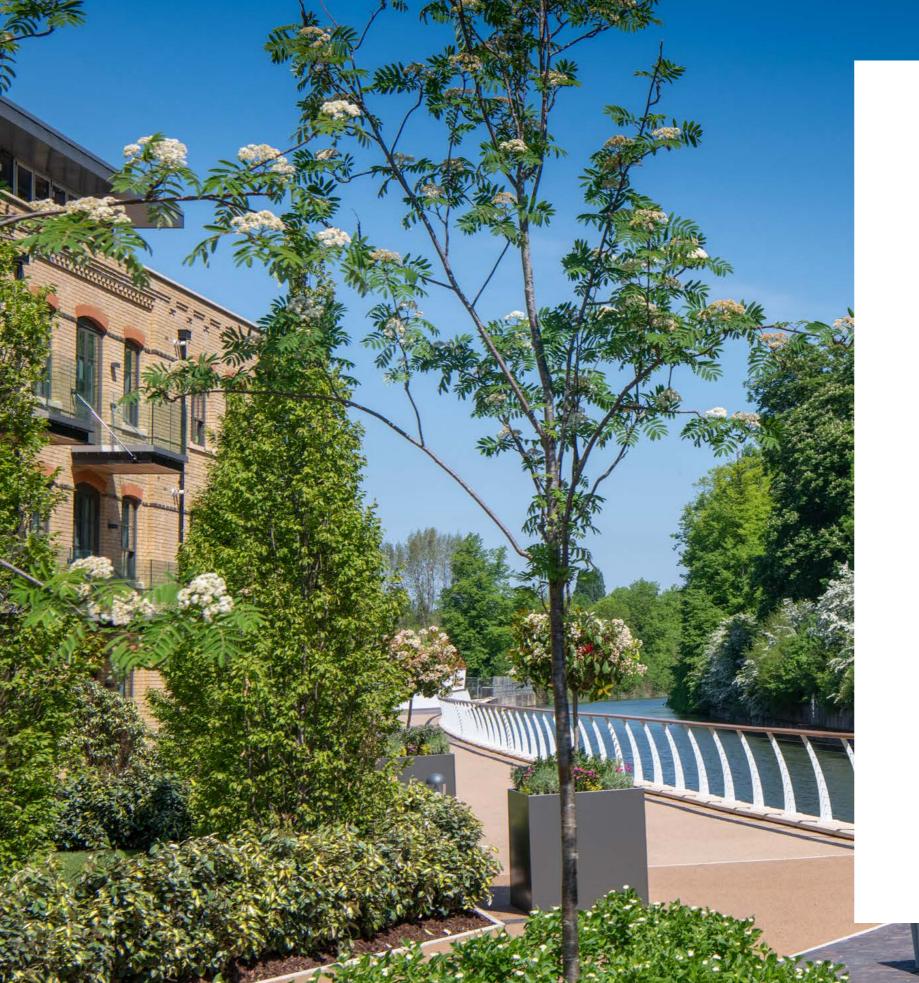

## Dappled shade LEAFY groves and RIVERSIDE walks

Beautiful trees and mature woodland are a feature at Taplow Riverside. Trees for climbing and building dens. For wooded walks and hide and seek. Dappled shade for a summer afternoon snooze, or shelter from a sudden shower. Watch the seasons change in the trees around you.

There is so much more to discover about Taplow Riverside.

Open your front door and step straight into a world of green open spaces, woodland and specially created picnic areas. There are 19 acres of country park to explore, right on your doorstep.