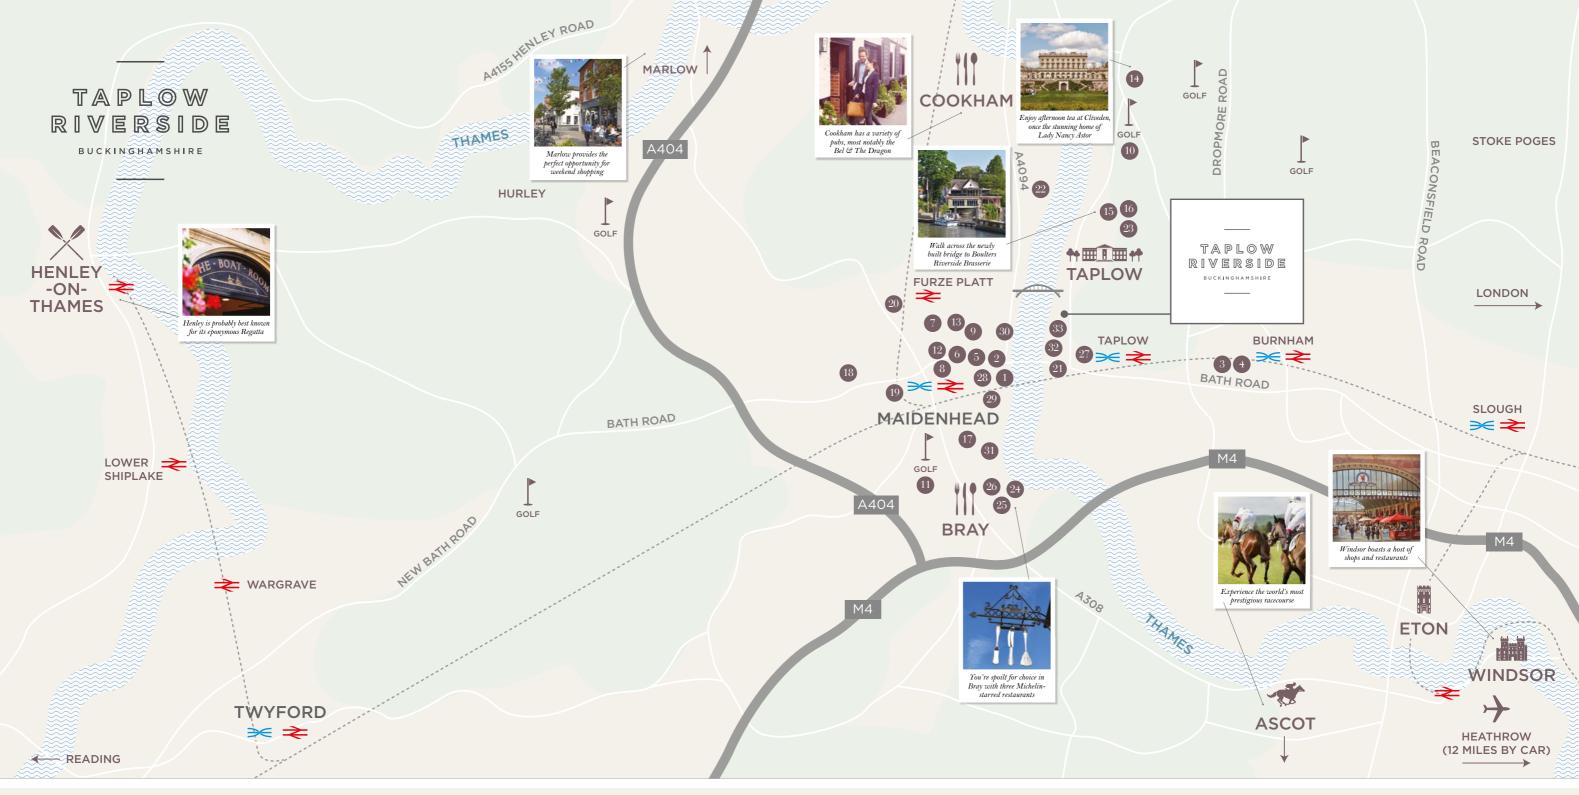

# Exclusive SHOPPING

For an indulgent gift or everyday necessities, from independent boutiques to high street brands, everything is conveniently close by. Maidenhead town centre, due for complete redevelopment, is a short walk away. Or hop in the car to reach Marlow, Windsor or Henley-on-Thames, all within easy reach.

### Maidenhead ABRIGHT future

Amazing things are planned for Maidenhead. A proposed £250m regeneration plan\* for the town centre will include a brand new sports centre, and a dazzling array of boutiques, restaurants and shops. And they are all just a stone's throw from Taplow Riverside.

TAPLOW 1.2 miles WINDSOR 3.1 miles LONDON 27.5 miles

1 ROUX at Skindles

- 2 Country Park
- 3 The Boat Yard\*
- 4 The Marina
- 5 Riverside Walk to Boulters Lock
- 6 Riverside Bridge
- 7 Picnic Park
- \* Subject to planning consent

### Leisure and Entertainment

8 David Lloyd Leisure

Magnet Leisure Centre

Huntswood Golf Club

Maidenhead Golf Club

Cliveden House & Spa

13 Tenpin and Sector 7 Laser

12 Odeon Cinema

5 St Nicholas C of E Combined School

Education

- 16 St Nicholas Play Group
- 1 Oldfield Primary School
- B Claires Court School
- Bighfield Preparatory School
- Highlied
- St Piran's School
   Silabaataa Maaaa F
- 21 Silchester Manor Day Nursery

### Restaurants & Cafés

29 Boulters Restaurant & Bar
29 The Oak & Saw Pub
29 Waterside Inn
29 The Fat Duck
20 The Hinds Head
29 Miller and Carter

Bakedd: Artisan Bakery and Café

 2 Coppa Club Restaurant (opening 2018)
 3 Thai Orchid
 4 Caldesi in Campagna
 4 Roux at Skindles
 4 The Boat Yard

### Map is not to scale and is indicative only.

The Nicholson Shopping Centre

Bishop Centre Shopping Village

Local Amenities

6 Marks & Spencer

1 Waitrose

Tesco

5 Boots

2 Sainsbury's

We look forward to welcoming you to Taplow Riverside.

For more information about Taplow Riverside, please visit our website or contact our Sales Team:

www.taplowriverside.co.uk taplowriverside@berkeleygroup.co.uk 01628 879342