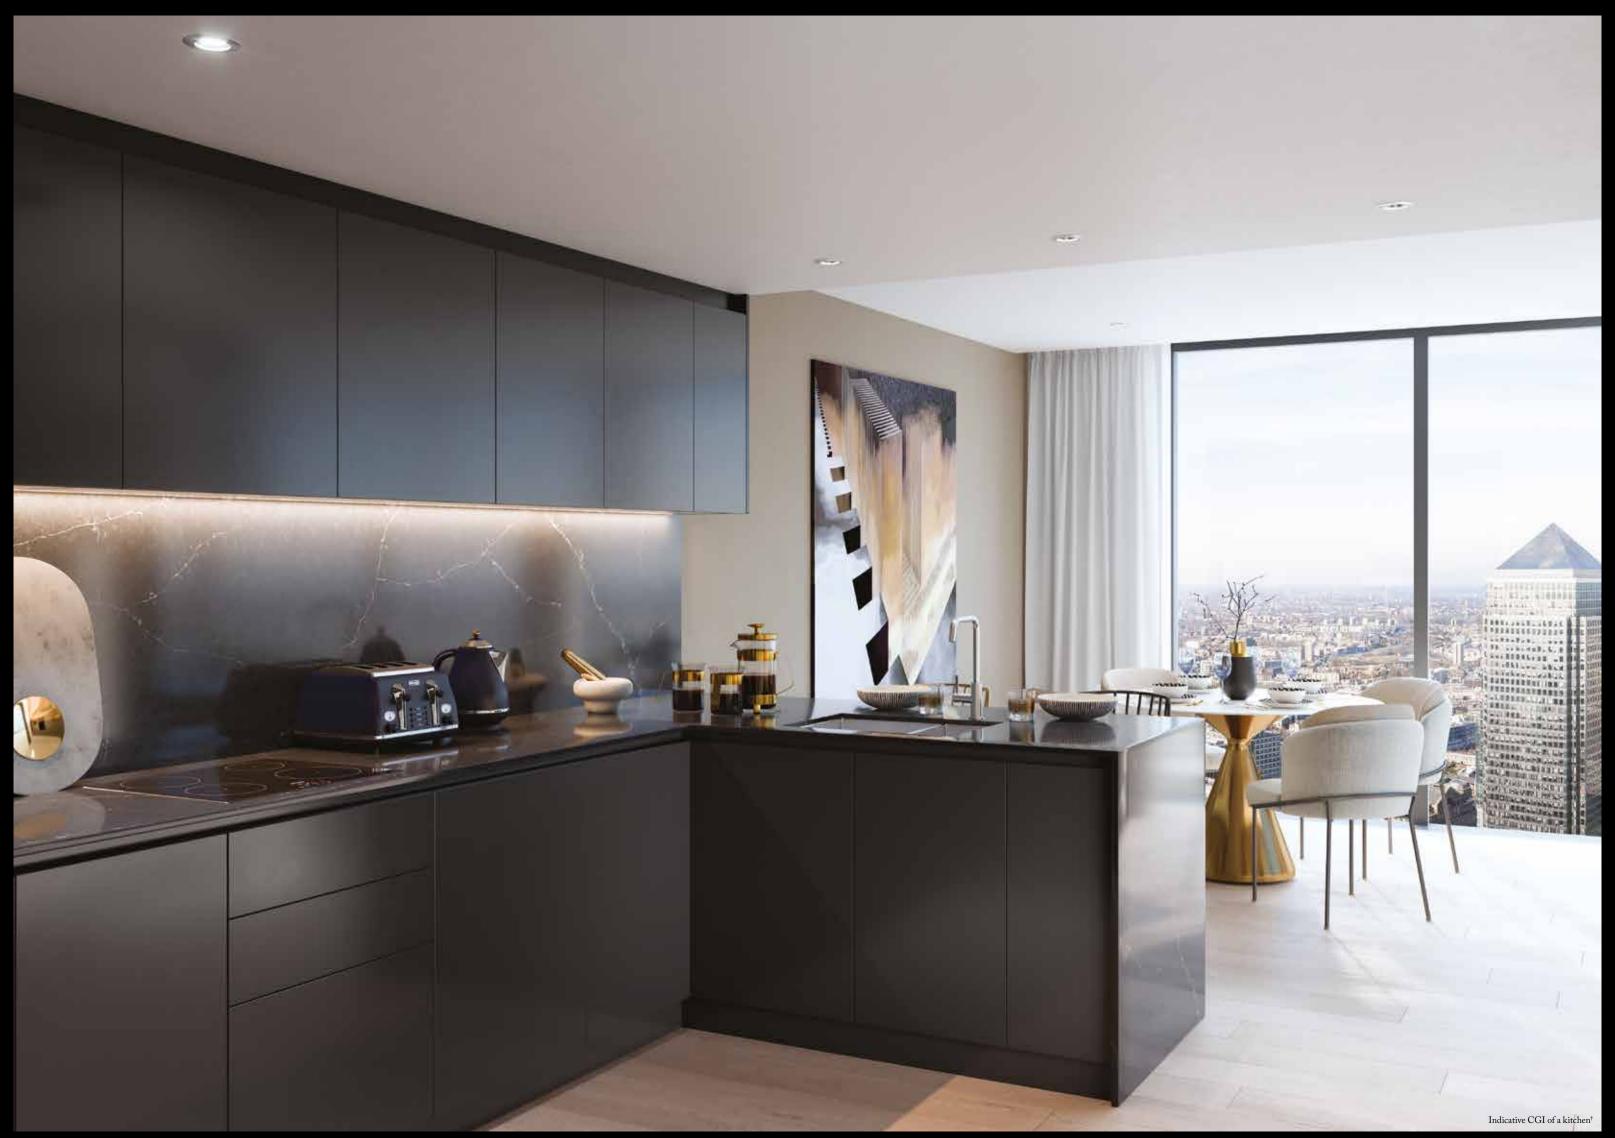

#### Kitchens

- Designer kitchens featuring handle free cupboards in a choice of finish combinations\*
- Custom designed internal cupboards including concealed refuse and recycling storage and magic corner where appropriate
- Worktops, splash back and down stands are made of reconstituted stone, in a choice of finish combinations\*
- Stainless steel sink featuring single-lever mixer tap set in stainless steel
- Siemens or similar integrated stainless steel oven
- Siemens or similar integrated combination microwave oven where applicable
- Siemens or similar stainless steel warming drawer where applicable (three-bedroom apartments)
- Siemens or similar built-in coffee machine where applicable (three-bedroom apartments)

#### Kitchens (contd.)

- Siemens or similar touch control induction hob
- Cooker hood
- Siemens or similar fully integrated multifunction dishwasher
- Siemens or similar integrated refrigerator and integrated freezer
- Built-in wine cooler
- Engineered flooring in a choice of finish combinations\*
- Recessed LED strip lighting underneath wall-mounted cupboards