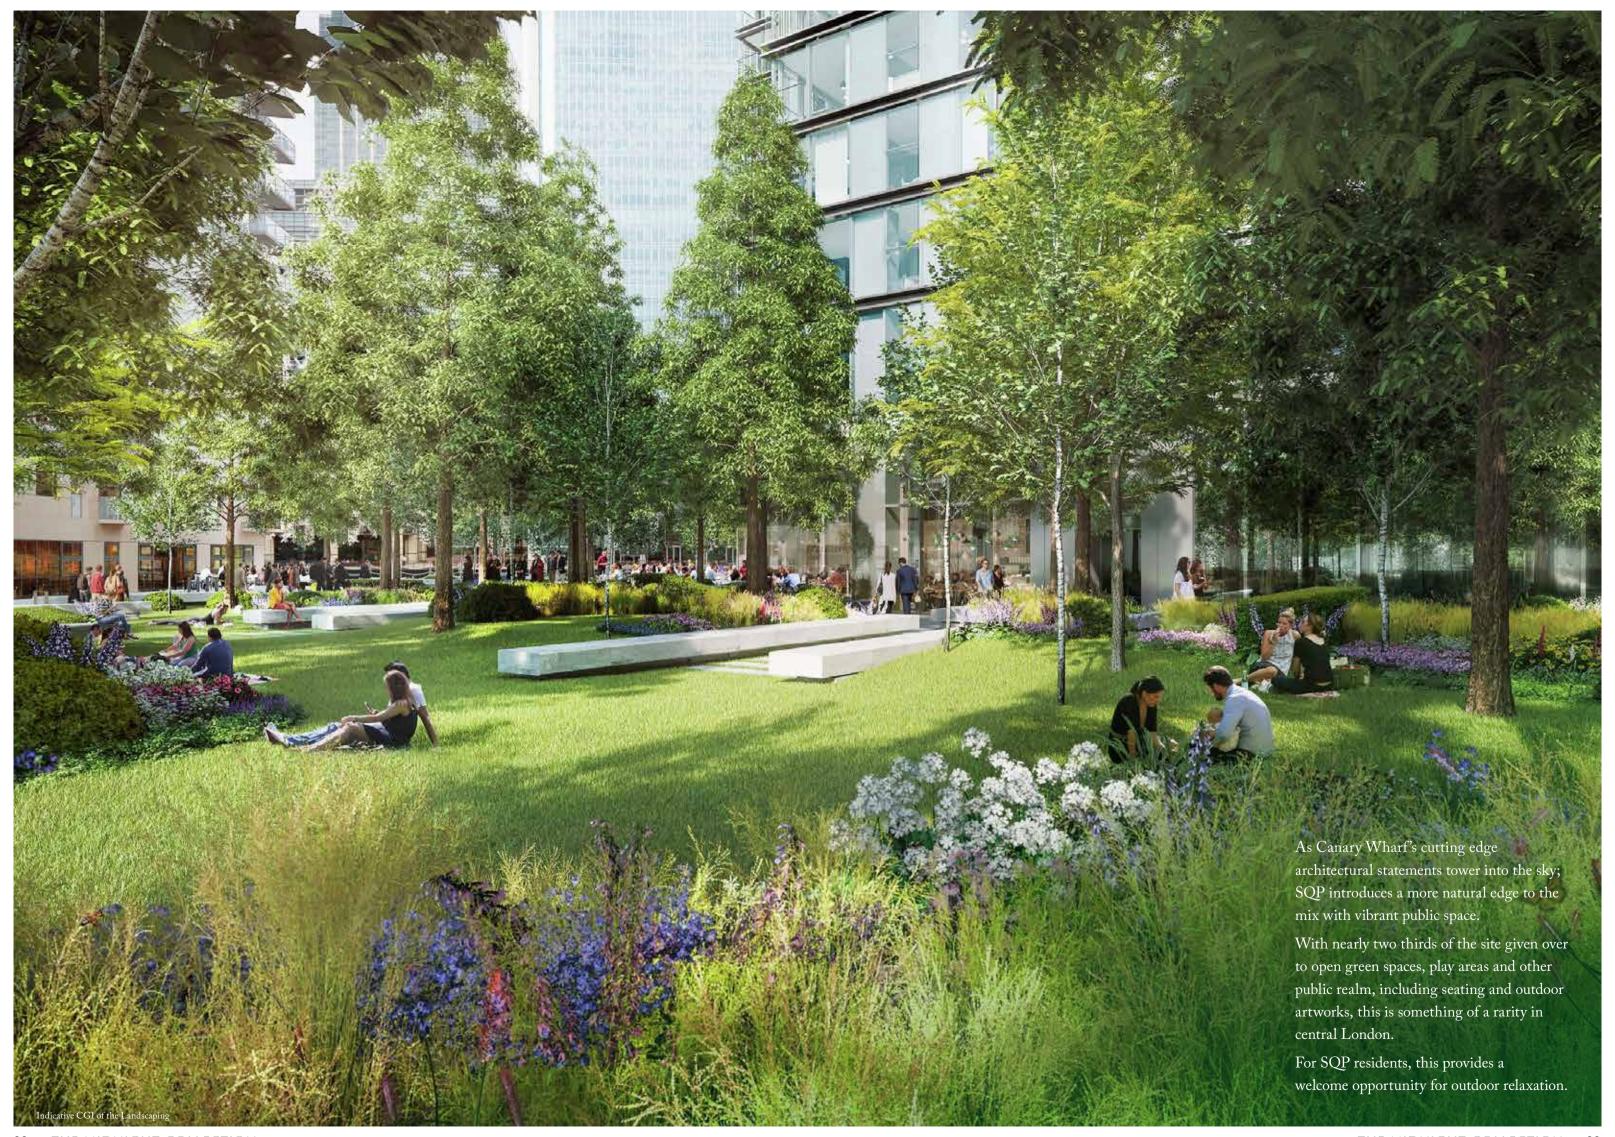

## 2.6 ACRES OF GARDENS

SQP is surrounded by 2.6 acres of beautiful landscaped gardens and over 150 new trees, feeling like an urban oasis. At the heart of the park, new cafés and restaurants will provide places to meet and socialise, all by the water's edge of the South Dock.