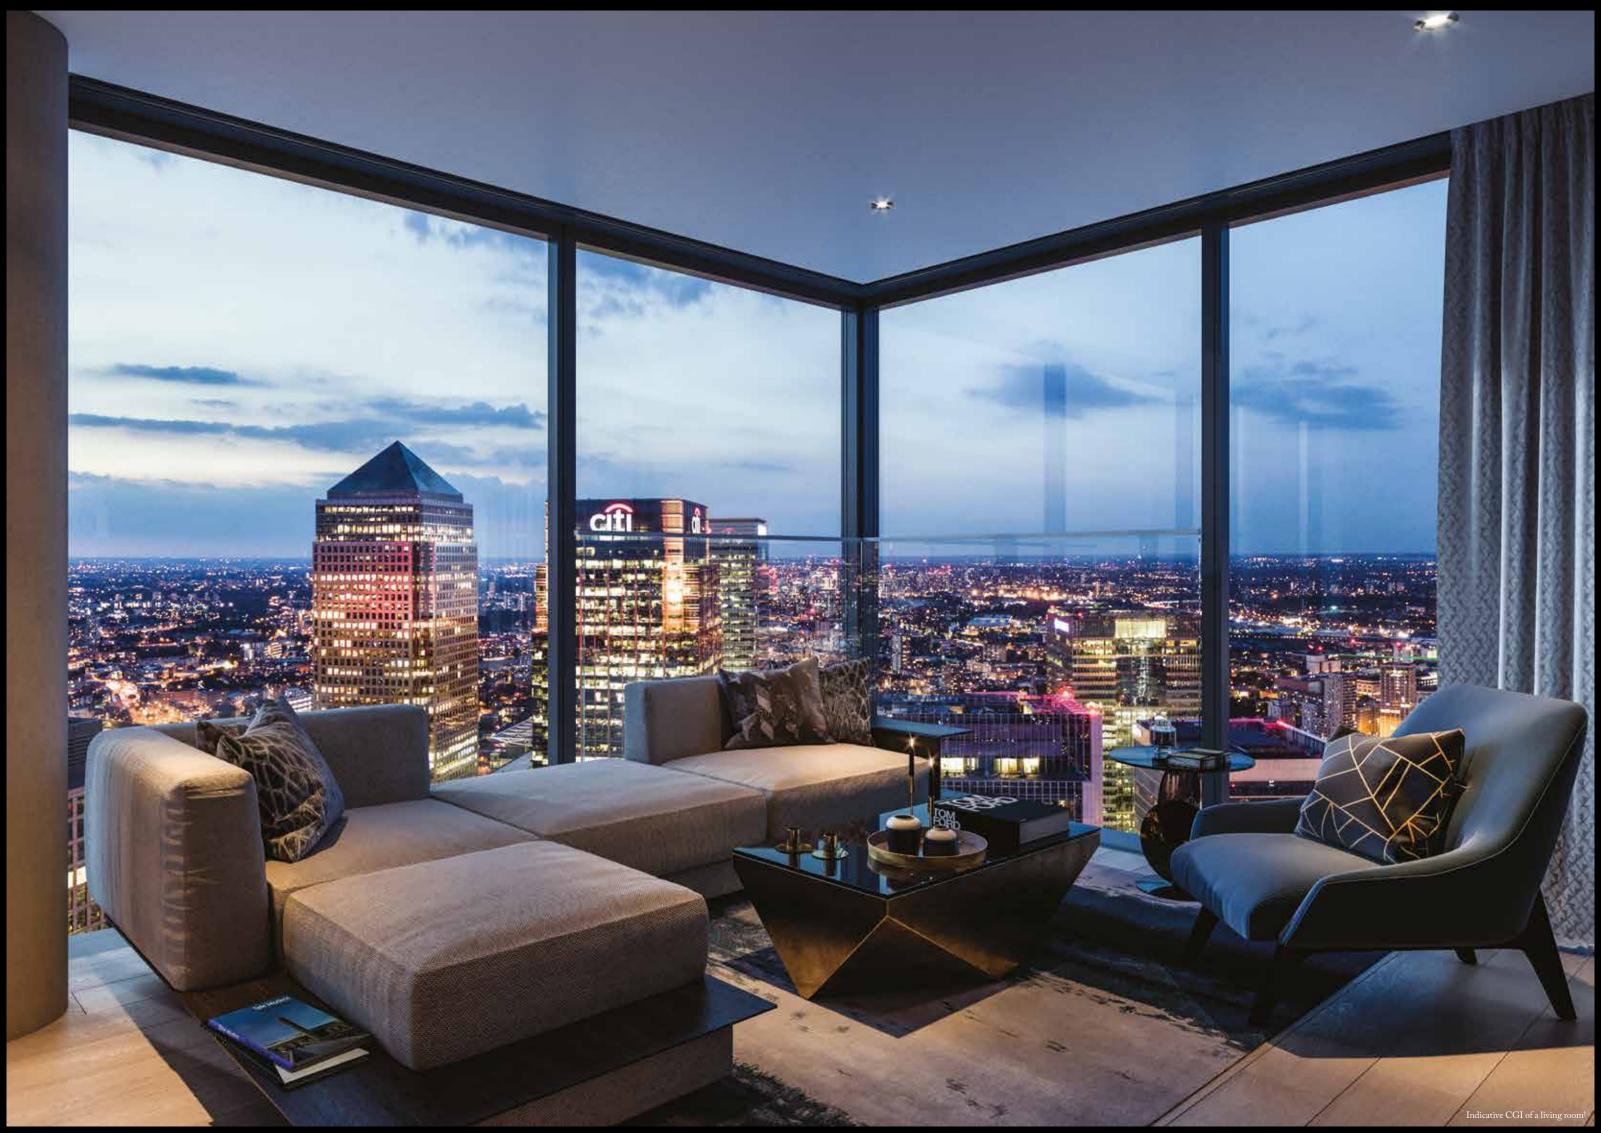

# IT'S ALL - IN THE DETAIL

The interiors and specification in The Midnight Collection at SQP have been designed by multi-award winning architects, Foster + Partners, resulting in a coordinated palette of finishes of the highest quality.

Each individual apartment has been reviewed in meticulous detail by the Berkeley Homes team and Foster + Partners, creating stylish, elegant and distinctive apartments perfectly suited to living the high life, just moments from Canary Wharf.

#### Interior Finishes

- Multi-point locking timber-veneered front door with apartment number, letter plate and spyhole
- Engineered flooring throughout living areas and hallways in chosen colour palette\*
- MDF skirting in white painted finish
- Carpet in chosen colour palette to floor in master suite, dressing rooms and guest suites
- Brushed stainless-steel door lever furniture throughout
- Walls, ceilings to be finished in white matt paint (where other finishes are not applied)
- Bespoke lacquered wardrobes in a choice of colours depending on the colour palette, with sliding or hinged doors and lighting (Refer to individual floor plans)
- Externally opening windows in living/bedrooms (Refer to individual floor plans)