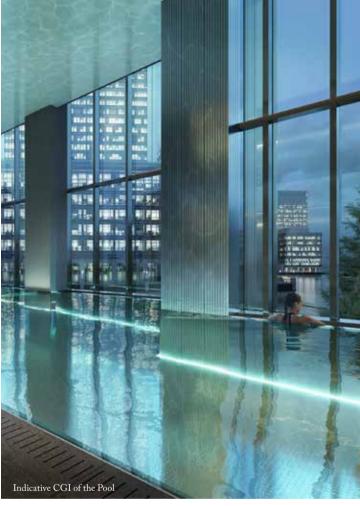

## QUALITY AS STANDARD

The Quay Club is an exclusive residents' only club with the ultimate facilities for exercise, relaxation and socialising, enabling you to enjoy life to the full, just a few minutes from your apartment door.

Situated on the First, Second and the 56th floors, these amenities exemplify exactly what sets SQP apart from all others.

FIRST FLOOR Gym Treatment Rooms Swimming Pool

SECOND FLOOR Vitality Pool Relaxing Lounge Sauna Steam Room 56TH FLOOR Screening Room and Bar Private Meeting / Dining Rooms Residents' Private Bar Residents' Lounge and Terrace

Residents at SQP will become exclusive members of The Quay Club, offering five star resident facilities including:

- 20m double height swimming pool that overlooks the South Dock
- State of the art gymnasium
- 24 hour concierge