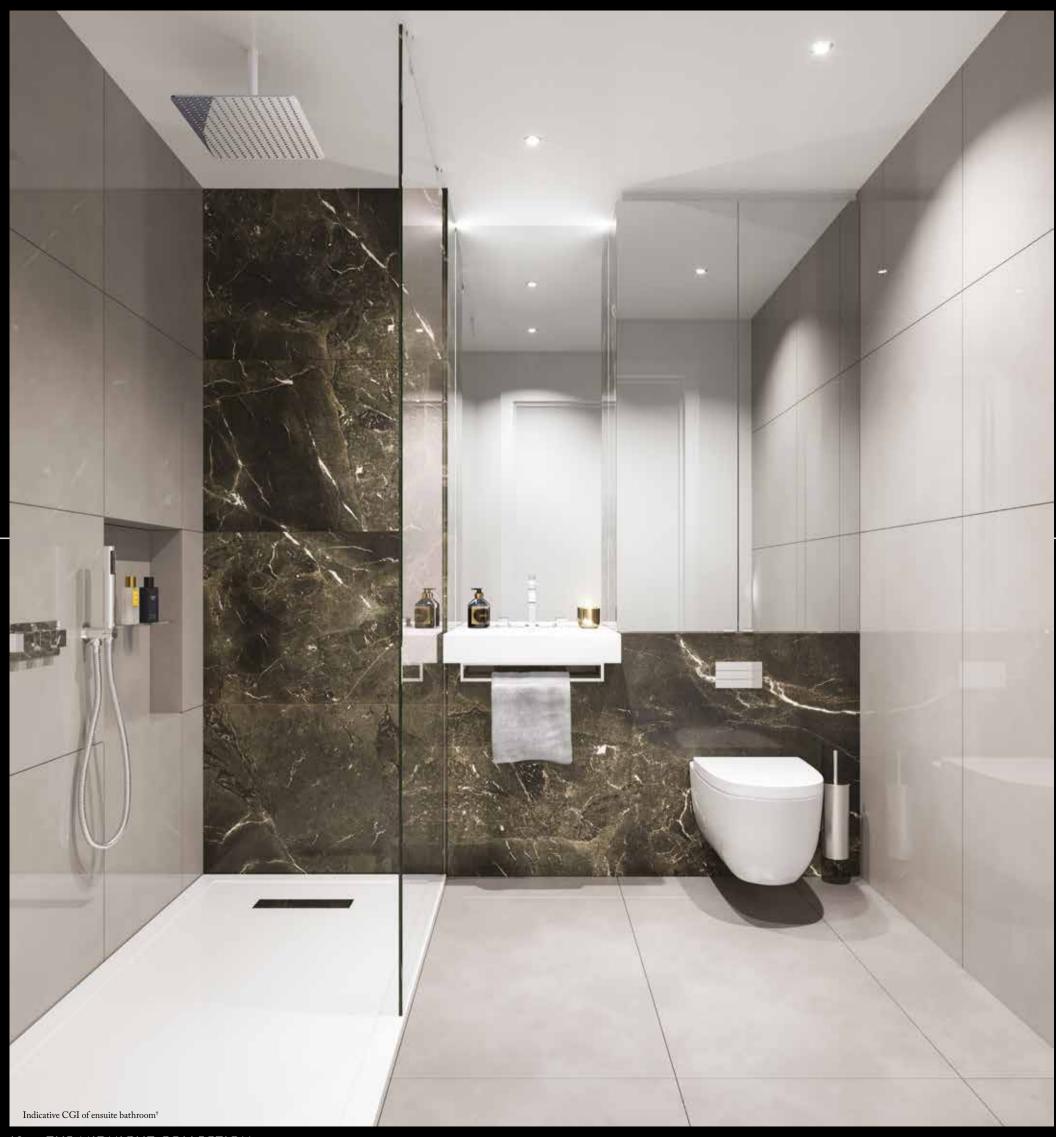

†All images are computer generated and indicative only. Dressing has been added to the imagery including wallpaper and joinery that does not come as standard. The bathroom image shows the shower screen door and towel rail omitted. Please refer to the specification for details or speak to a Sales Consultant if you require any further clarity.

#### Three-piece Bathroom with Bath

- White china wall-mounted WC with soft-close lid and dual-flush stainless steel plate
- White china wall-mounted semi-recessed wash basin with chrome mixer
- Heated towel rail
- White bathtub
- Fixed rain-shower head with separate hand-shower and controls
- Glass shower screen
- Wall-mounted tissue holder, toilet brush and robe hook in chrome
- Bespoke mirrored cabinet with shaver socket and feature lighting (heated mirrors to prevent misting)
- Dark porcelain feature tile with subtle graining

#### Three-piece Bathroom with Shower

- White china wall-mounted WC with soft-close lid and dual-flush stainless steel plate
- White china wall-mounted wash basin with chrome mixer
- Heated towel rail
- Fixed rain-shower head with separate hand shower and controls
- Fixed glass shower screen
- Wall-mounted tissue holder, toilet brush and robe hook in chrome
- Bespoke mirrored cabinet with shaver socket and feature lighting (heated mirrors to prevent misting)
- Dark porcelain feature tile with subtle graining

#### Four-piece Bathroom with Free-standing Bath

- White china wall-mounted WC with soft-close lid and dual-flush stainless steel plate
- White china wall-mounted wash basin with chrome mixer
- Heated towel rail
- Fixed rain-shower head with separate hand shower and controls
- Fixed glass shower screen
- Wall-mounted tissue holder, toilet brush and robe hook in chrome
- Free-standing bathtub, free-standing chrome mixer and hand shower and wall-mounted controls
- Bespoke mirrored cabinet with shaver socket and feature lighting (heated mirrors to prevent misting)
- Dark porcelain feature tile with subtle graining

#### Four-piece Bathroom with Inset Bath

- White china wall-mounted WC with soft-close lid and dual-flush stainless steel plate
- White china wall-mounted wash basin with chrome mixer
- Heated towel rail
- White bathtub with chrome deckmounted hand shower
- Fixed rain-shower head with separate hand shower and controls
- Fixed glass shower screen
- Wall-mounted tissue holder, toilet brush and robe hook in chrome
- Bespoke mirrored cabinet with shaver socket and feature lighting (heated mirrors to prevent misting)
- Dark porcelain feature tile with subtle graining