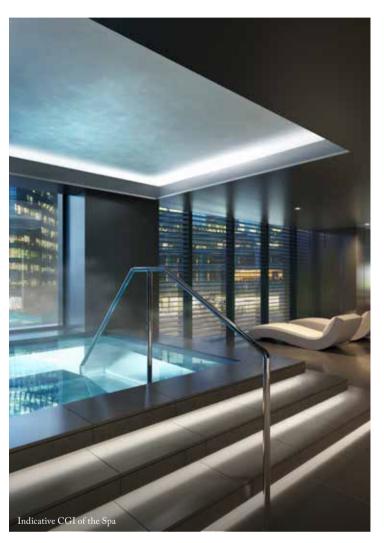

## QUALITY AS STANDARD

The Quay Club is an exclusive residents' only club with the ultimate facilities for exercise, relaxation and socialising, enabling you to enjoy life to the full, just a few minutes from your apartment door.

Situated on the First, Second and the 56th floors, these amenities exemplify exactly what sets SQP apart from all others.

FIRST FLOOR Gym Treatment Rooms Swimming Pool

SECOND FLOOR Vitality Pool Relaxing Lounge Sauna Steam Room 56TH FLOOR Screening Room and Bar Private Meeting / Dining Rooms Residents' Private Bar Residents' Lounge and Terrace

Residents at SQP will become exclusive members of The Quay Club, offering five star resident facilities including:

- 20m double height swimming pool that overlooks the South Dock
- State of the art gymnasium
- 24 hour concierge

- 56th floor screening room
- 56th floor business lounge
- 56th floor private dining room
- 56th floor bar
- 56th floor terrace