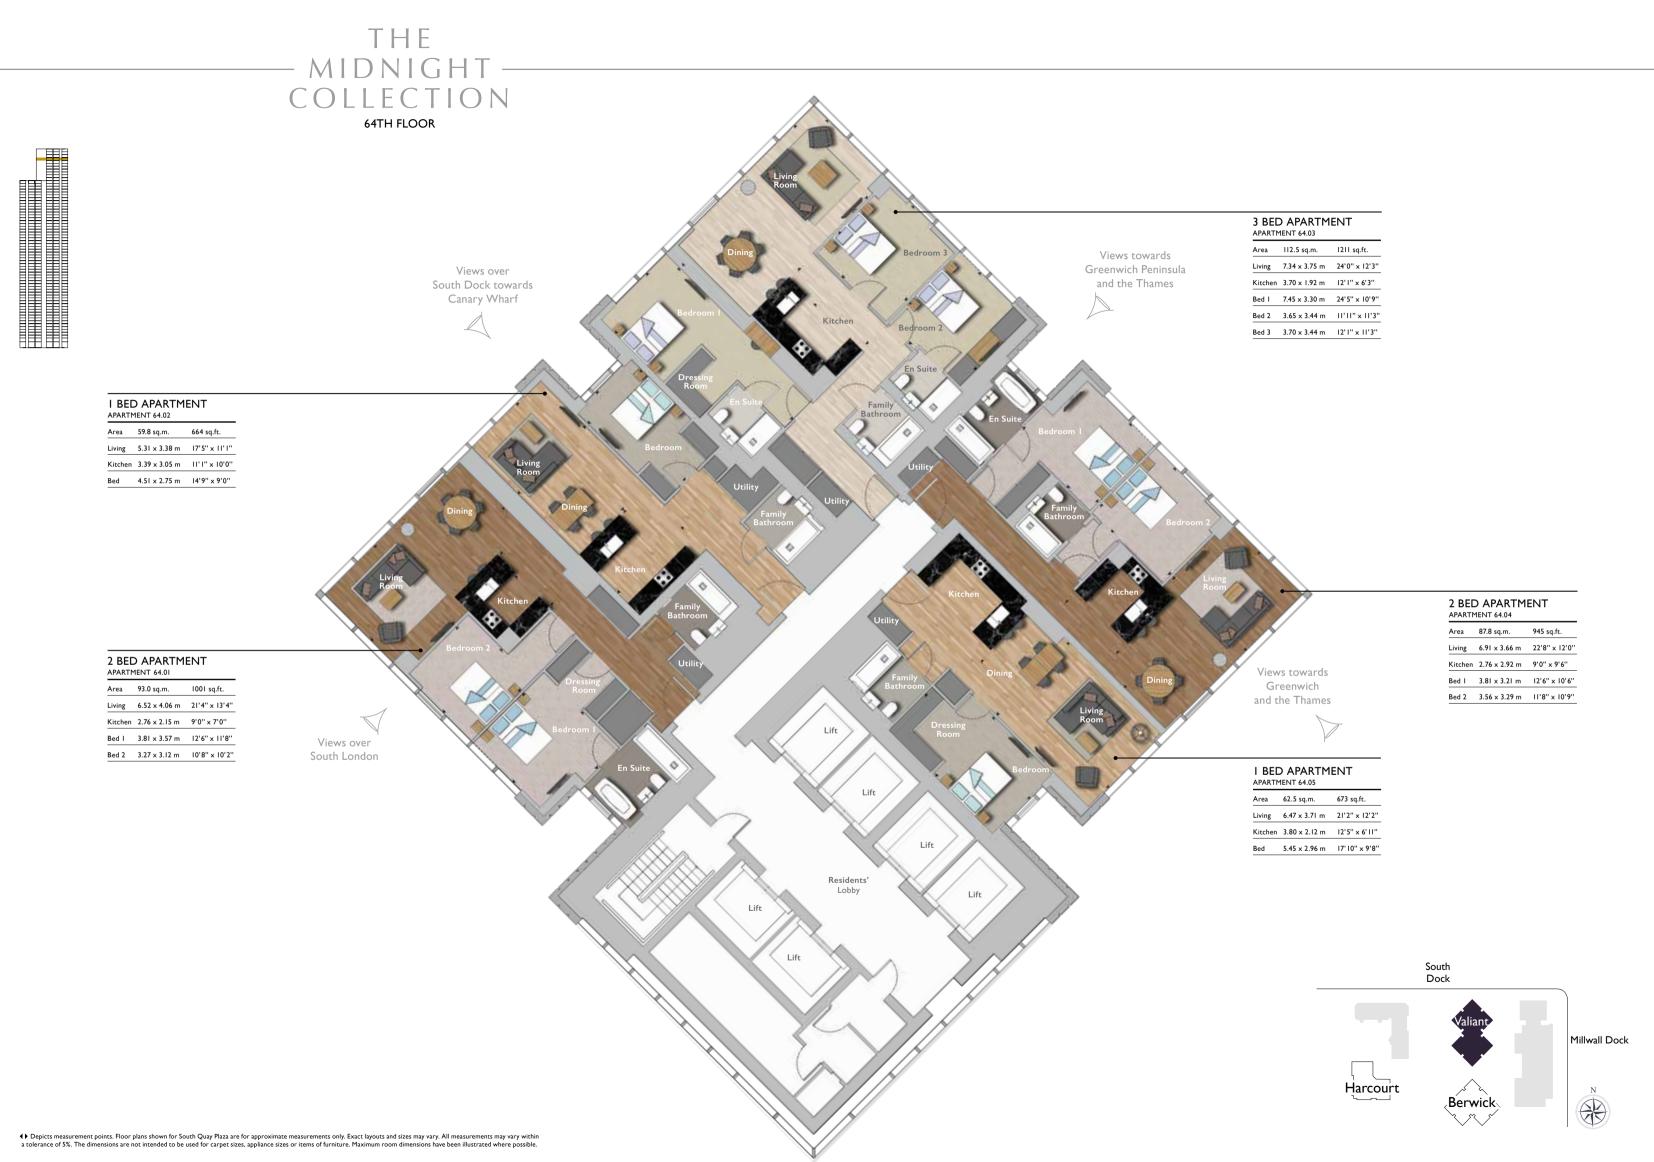

s protected.

Every Berkeley home has been built to very high standards of design and quality, resulting in outstanding levels of award-winning customer service.

#### Foster + Partners

Renowned across the world for its cool, contemporary buildings, few architectural practices can outrank Foster + Partners, who have now added SQP to their portfolio. SQP has been designed by Foster + Partners to stand apart, and so it does, in every sense.











†All images are computer generated and indicative only. Dressing has been added to the imagery including wallpaper and joinery that does not come as standard. The bathroom image shows the shower screen door and towel rail omitted. Please refer to the specification for details or speak to a Sales Consultant if you require any further clarity.





# IT'S ALL - IN THE DETAIL

The interiors and specification in The Midnight Collection at SQP have been designed by multi-award winning architects, Foster + Partners, resulting in a coordinated palette of finishes of the highest quality.

Each individual apartment has been reviewed in meticulous detail by the Berkeley Homes team and Foster + Partners, creating stylish, elegant and distinctive apartments perfectly suited to living the high life, just moments from Canary Wharf.

#### Kitchens

- Designer kitchens featuring handle free cupboards in a choice of finish combinations\*
- Custom designed internal cupboards including concealed refuse and recycling storage and magic corner where appropriate
- Worktops, splash back and down stands are made of reconstituted stone, in a choice of f