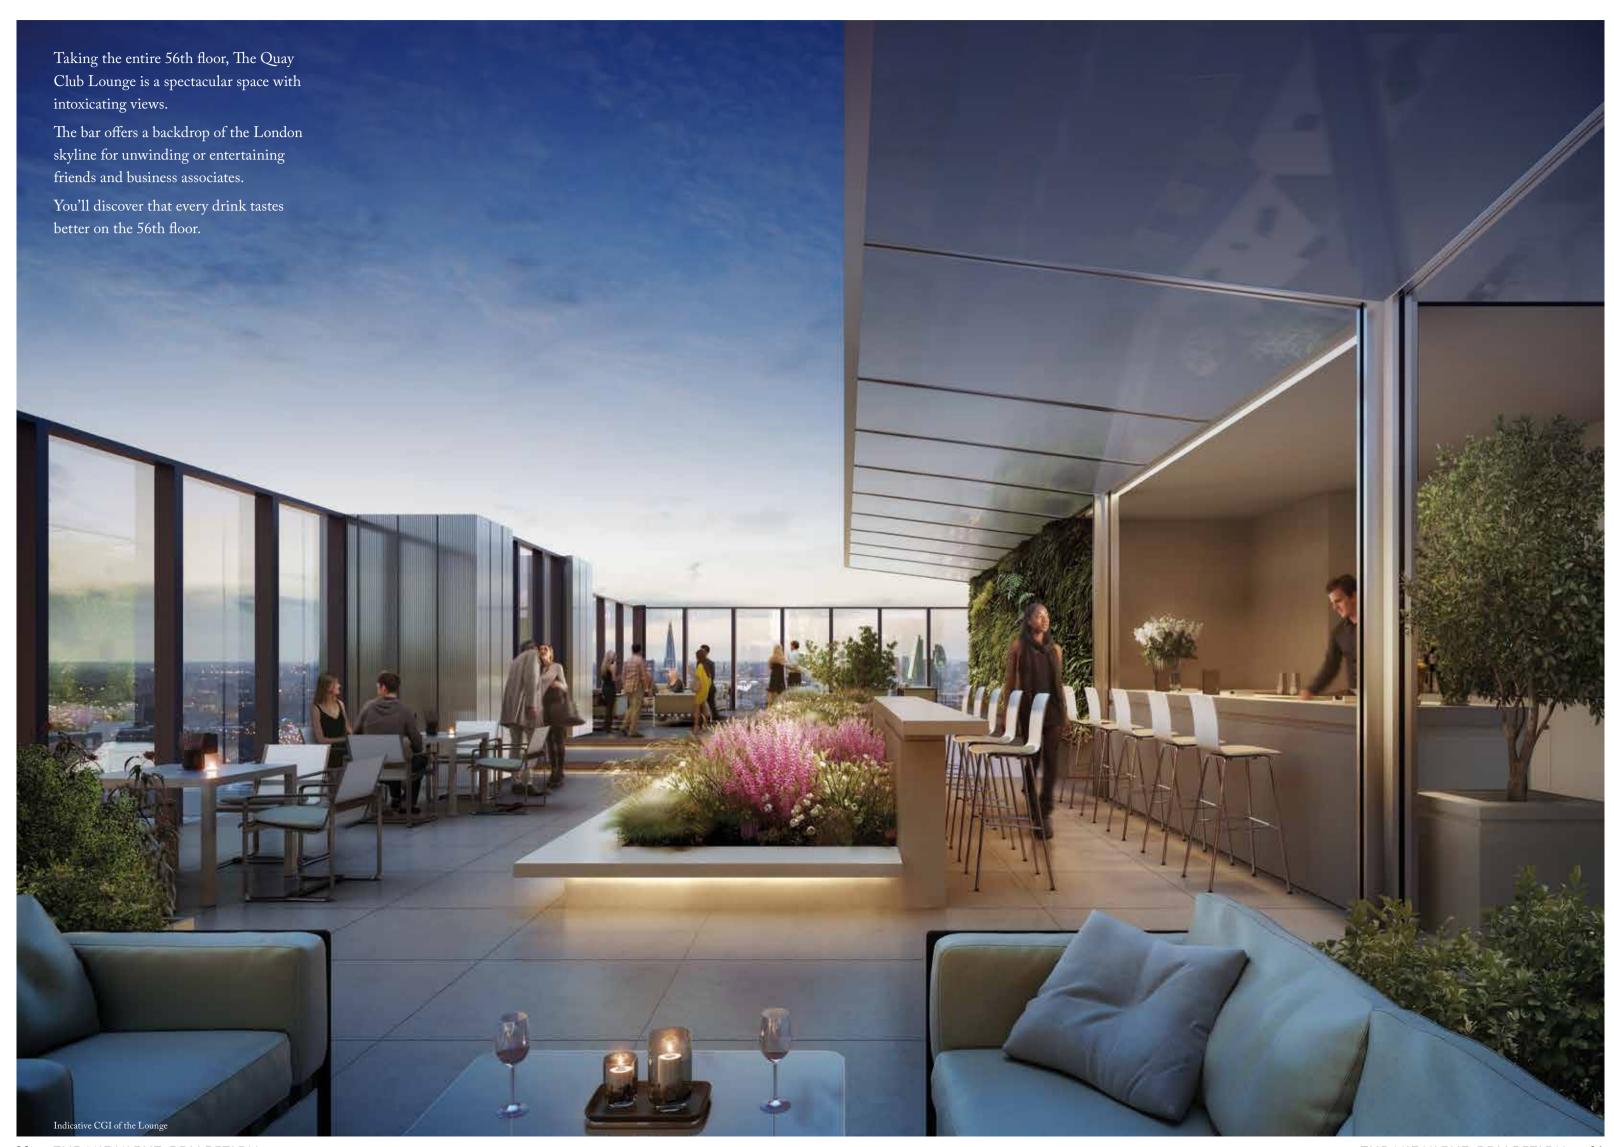

Situated on the First, Second and the 56th floors, these amenities exemplify exactly what sets SQP apart from all others.

FIRST FLOOR Gym Treatment Rooms Swimming Pool

SECOND FLOOR Vitality Pool Relaxing Lounge Sauna Steam Room 56TH FLOOR Screening Room and Bar Private Meeting / Dining Rooms Residents' Private Bar Residents' Lounge and Terrace

- 56th floor screening room
- 56th floor business lounge
- 56th floor private dining room
- 56th floor bar
- 56th floor terrace