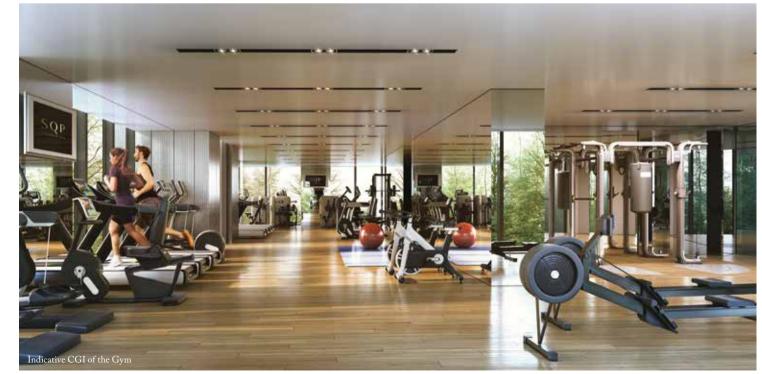

## QUALITY AS STANDARD

The Quay Club is an exclusive residents' only club with the ultimate facilities for exercise, relaxation and socialising, enabling you to enjoy life to the full, just a few minutes from your apartment door.

Situated on the First, Second and the 56th floors, these amenities exemplify exactly what sets SQP apart from all others.

FIRST FLOOR Gym Treatment Rooms Swimming Pool

SECOND FLOOR Vitality Pool Relaxing Lounge Sauna Steam Room 56TH FLOOR Screening Room and Bar Private Meeting / Dining Rooms Residents' Private Bar Residents' Lounge and Terrace

Residents at SQP will become exclusive members of The Quay Club, offering five star resident facilities including:

- 20m double height swimming pool that overlooks the South Dock
- State of the art gymnasium
- 24 hour concierge