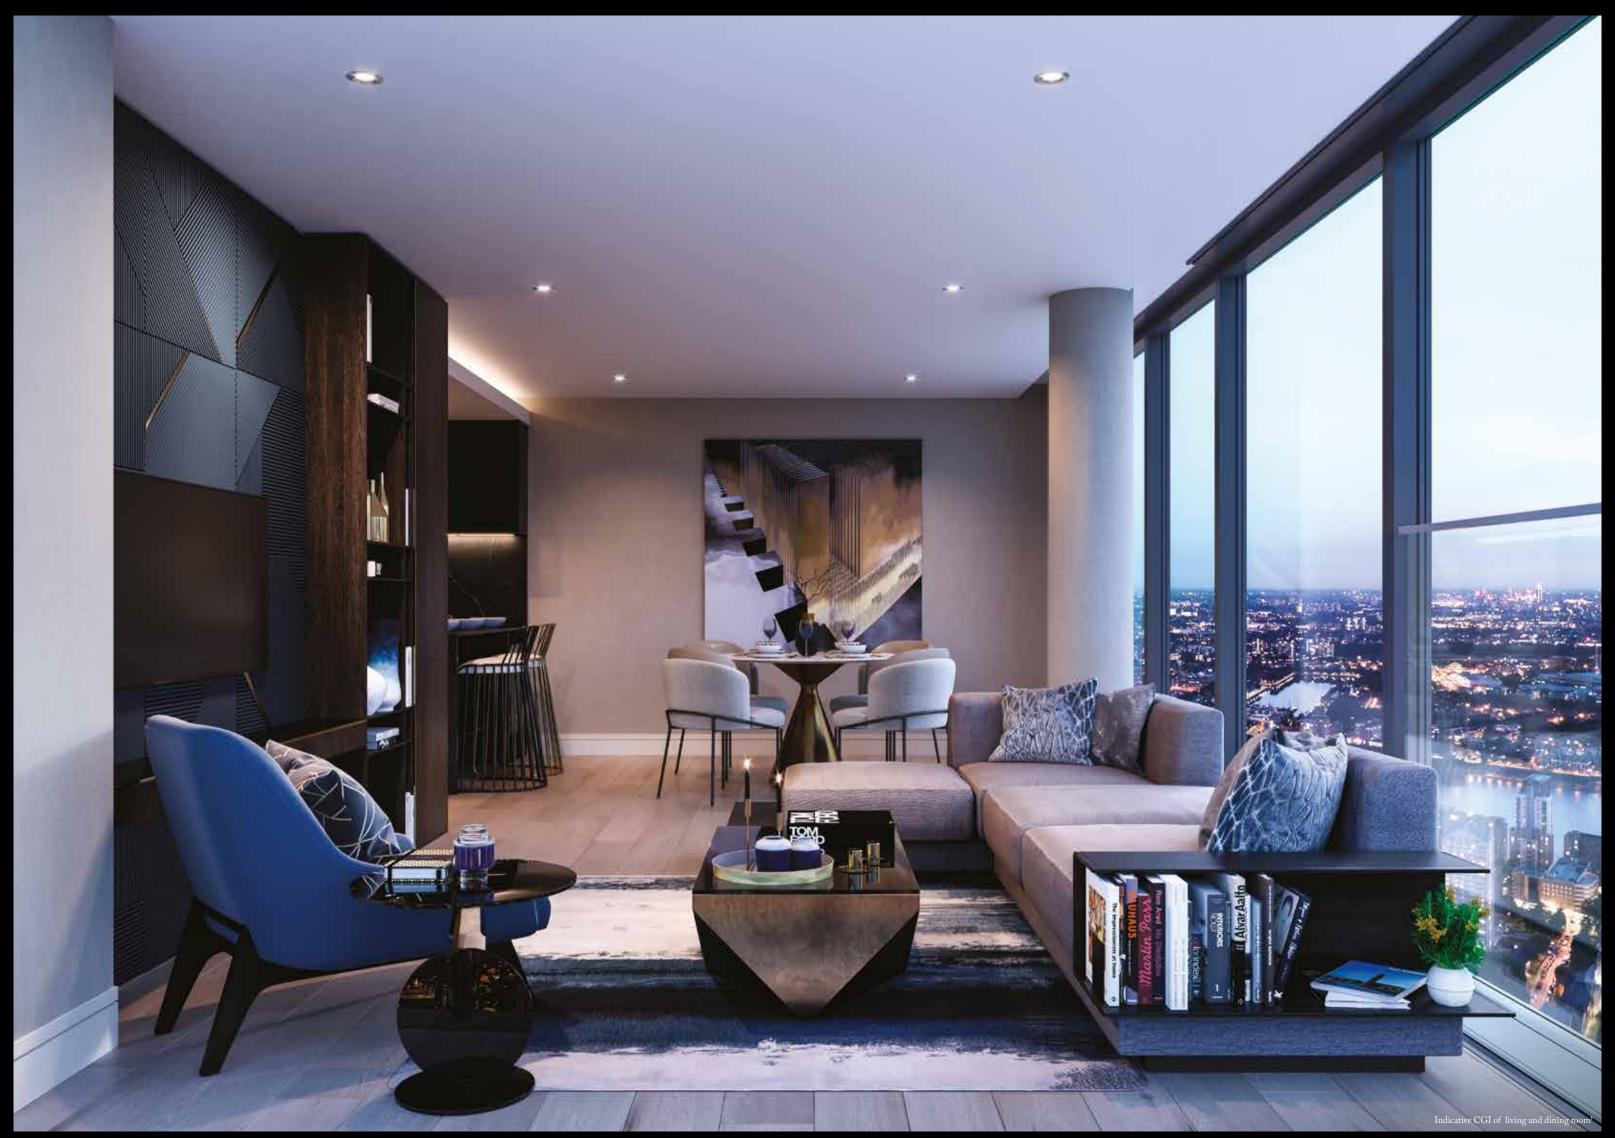

# IT'S ALL - IN THE DETAIL

The interiors and specification in The Midnight Collection at SQP have been designed by multi-award winning architects, Foster + Partners, resulting in a coordinated palette of finishes of the highest quality.

Each individual apartment has been reviewed in meticulous detail by the Berkeley Homes team and Foster + Partners, creating stylish, elegant and distinctive apartments perfectly suited to living the high life, just moments from Canary Wharf.

#### Interior Finishes

- Multi-point locking timber-veneered front door with apartment number, letter plate and spyhole
- Engineered flooring throughout living areas and hallways in chosen colour palette\*
- MDF skirting in white painted finish
- Carpet in chosen colour palette to floor in master suite, dressing rooms and guest suites
- Brushed stainless-steel door lever furniture throughout
- Walls, ceilings to be finished in white matt paint (where other finishes are not applied)
- Bespoke lacquered wardrobes in a choice of colours depending on the colour palette, with sliding or hinged doors and lighting (Refer to individual floor plans)
- Externally opening windows in living/bedrooms (Refer to individual floor plans)