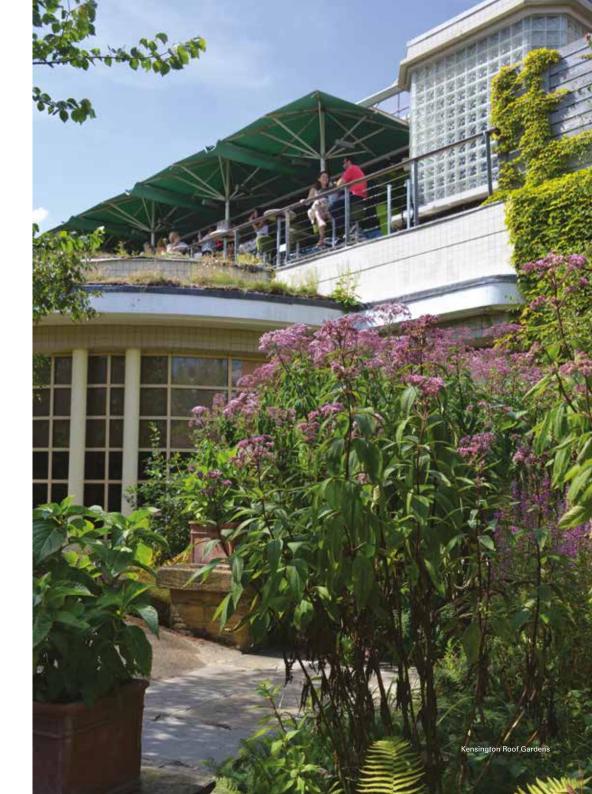

The Kensington Roof Gardens offer the rare opportunity to see live flamingos while you sip your glass of wine 100 feet above

Kensington High Street.

"Kensington's roof gardens are among London's most glorious follies, complete with flamingos and an air fleet of resident ducks."

Time Out, London Bars and Restaurants guide