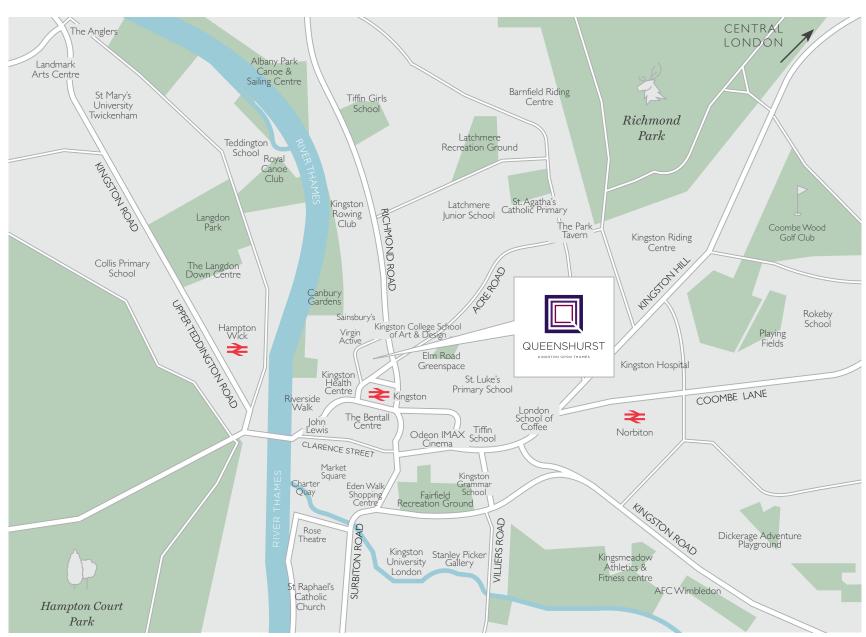

#### TRANSPORT LINKS

Kingston Train Station 5 mins
John Lewis 5 mins
Bentalls 5 mins
River Thames 8 mins

16 mins

52 mins

Train

Bushy Park

 Twickenham
 13 mins

 Clapham Junction
 21 mins

 London Waterloo
 33 mins

 Victoria
 40 mins

 Canary Wharf
 51 mins

#### Bus

Paddington

 Hampton Court Palace
 13 mins

 Kew Gardens
 41 mins

 Wimbledon
 46 mins

 Putney
 46 mins

 Heathrow Airport
 47 mins

Car

 Heathrow Airport
 32 mins

 Gatwick Airport
 47 mins

 Windsor
 47 mins

 Brighton
 1 hr 19 mins

 Oxford
 1 hr 30 mins

Queenshurst is 0.3 miles from Kingston Railway Station. Times from www.tfl.gov.uk and www.google.co.uk/maps. All travel times are approximate. Map for illustration purposes only, not to scale.