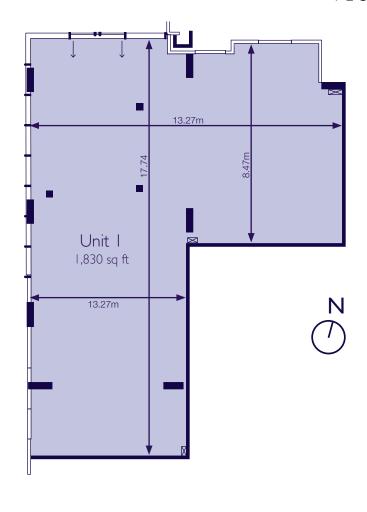

# **Schedule**

| Unit  | Floor  | Sq ft GIA | Use Class             | Completion |
|-------|--------|-----------|-----------------------|------------|
| I     | Ground | 1,830     | A1, A2,<br>A3, B1, D1 | Complete   |
| 2     | Ground | 2,271     | A1, A2,<br>A3, B1, D1 | March 2019 |
| Total |        | 4,101     |                       |            |

## FLOORPLANS

### DISPOSAL

For sale or to let

The plans are for guidance only and have the potential to be changed in size and layout. Plans are subject to change further to detailed design. Plans correct in accordance with planning submission.