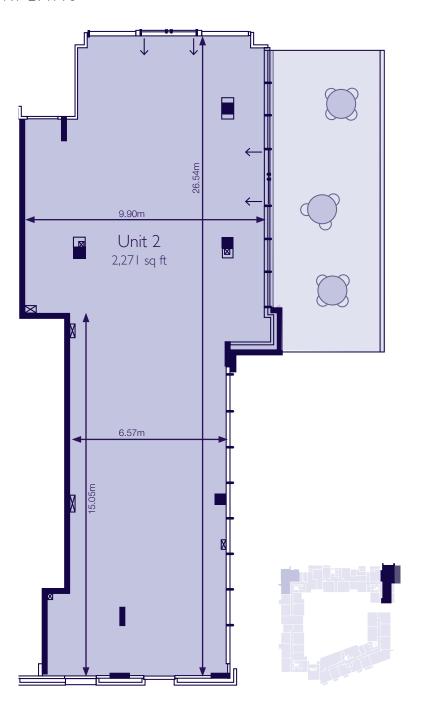

# **Schedule**

| Unit  | Floor  | Sq ft GIA | Use Class             | Completion |
|-------|--------|-----------|-----------------------|------------|
| I     | Ground | 1,830     | A1, A2,<br>A3, B1, D1 | Complete   |
| 2     | Ground | 2,271     | A1, A2,<br>A3, B1, D1 | March 2019 |
| Total |        | 4,101     |                       |            |

## FLOORPLANS

### DISPOSAL

For sale or to let

The plans are for guidance only and have the potential to be changed in size and layout. Plans are subject to change further to detailed design. Plans correct in accordance with planning submission.