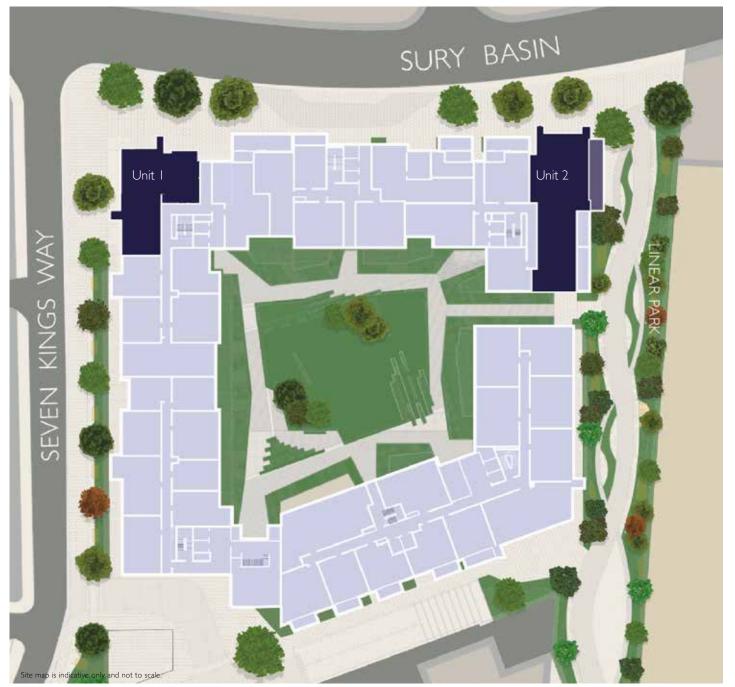

# **Schedule**

| Unit  | Floor  | Sq ft GIA | Use Class             | Completion |
|-------|--------|-----------|-----------------------|------------|
| I     | Ground | 1,830     | A1, A2,<br>A3, B1, D1 | Complete   |
| 2     | Ground | 2,271     | A1, A2,<br>A3, B1, D1 | March 2019 |
| Total |        | 4,101     |                       |            |

## FLOORPLANS

#### DESCRIPTION

Two commercial units available for a range of flexible uses located just a five minute walk from the heart of the lively market town of Kingston-upon-Thames. Not only is this Thames-side town home to a fantastic selection of shops, bars and restaurants, it also has the advantage of quick and easy access to Central London. Both units finished to shell & core and suitable for CAT A fit out.

### DISPOSAL

For sale or to let

The plans are for guidance only and have the potential to be changed in size and layout. Plans are subject to change further to detailed design. Plans correct in accordance with planning submission.