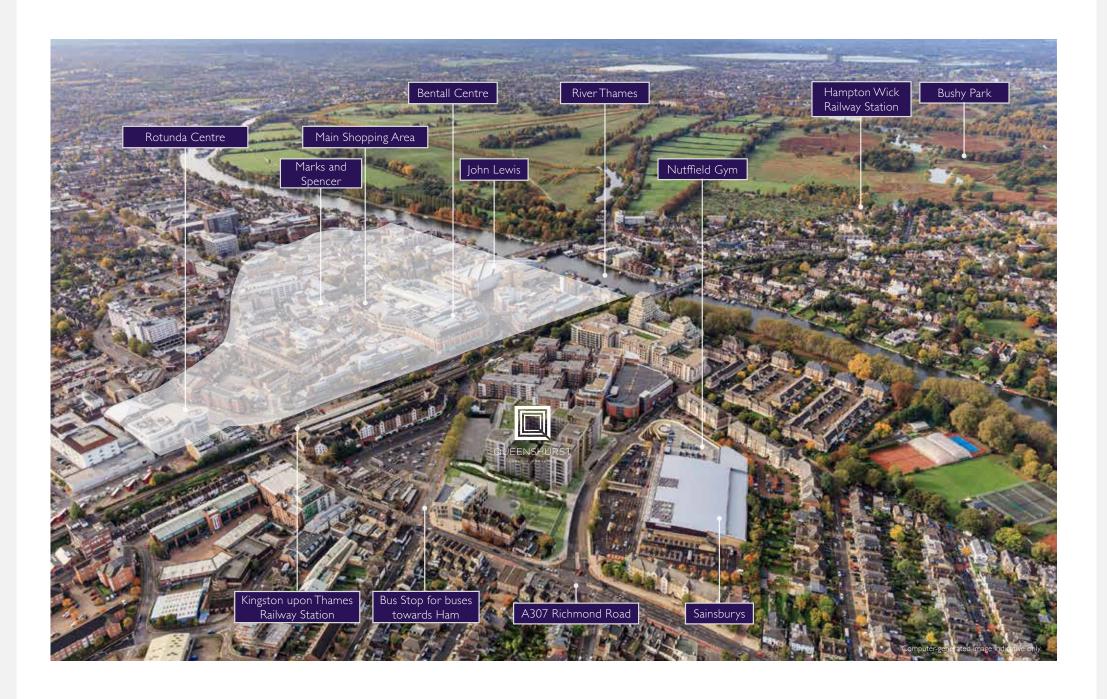

#### DESCRIPTION

Two commercial units available for a range of flexible uses located just a five minute walk from the heart of the lively market town of Kingston-upon-Thames. Not only is this Thames-side town home to a fantastic selection of shops, bars and restaurants, it also has the advantage of quick and easy access to Central London. Both units finished to shell & core and suitable for CAT A fit out.