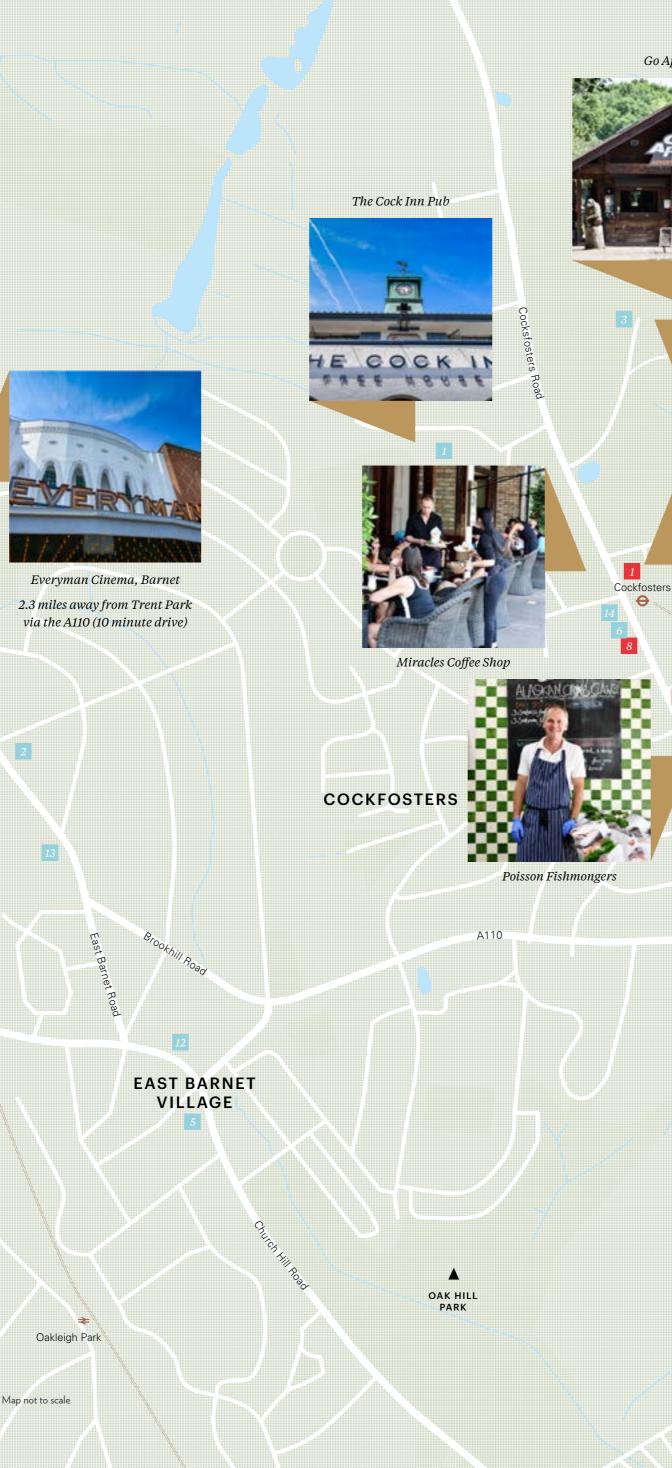

Trent Park is ideally oriented within a short distance of East Barnet Village and Cockfosters to the south west and Oakwood to the south east.

Go Ape

Trent Park Café

Marks & Spencer

5

JS Finn Exclusive Menswear

#### FOOD & DRINK

- 1 The Cock Inn
- 2 Lord Kitchener

A110

- 3 Trent Park Café
- 4 The Oakwood Tavern
- 5 Prince of Wales
- 6 Skewd Kitchen
- 7 Deraliye
- 8 Anuraag Tandoori 9 Power of Health
- 10 La Petite Auberge
- 11 Ezme Restaurant 12 Blueberries Restaurant
- 13 Chez Tonton
- 14 Miracles Coffee Shop
- 15 Wildlife Tearooms
- 16 Bún 24

#### SHOPPING

**⊖** Oakwood

- Brit Maison
- Burgeon Floral Design
- Story, Women's Fashion

Trent Park Country Club

- V Jewellers
- Simmons Bakery
- Karamela Bakery
- 7 JS Finn Exclusive Menswear
- The Chocolate Shop
- Jones & Jones
- 10 Simmons Pharmacy
- 11 Nuffield Health, Fitness & Wellbeing
- 12 Trent Park Country Club

- 1 Marks & Spencer Cockfosters BP
- 2 Raphael's Bakery & Patisserie

OAKWOOD

- 3 Two in One Post Office
- 4 Bincote Road Surgery

EVERYDAY ESSENTIALS

- 5 Cockfosters Veterinary Surgery
- 6 Poisson Fishmongers
- 7 Westpole Dental Clinic 8 Fio's Food Centre
- 9 Cockfosters Deli