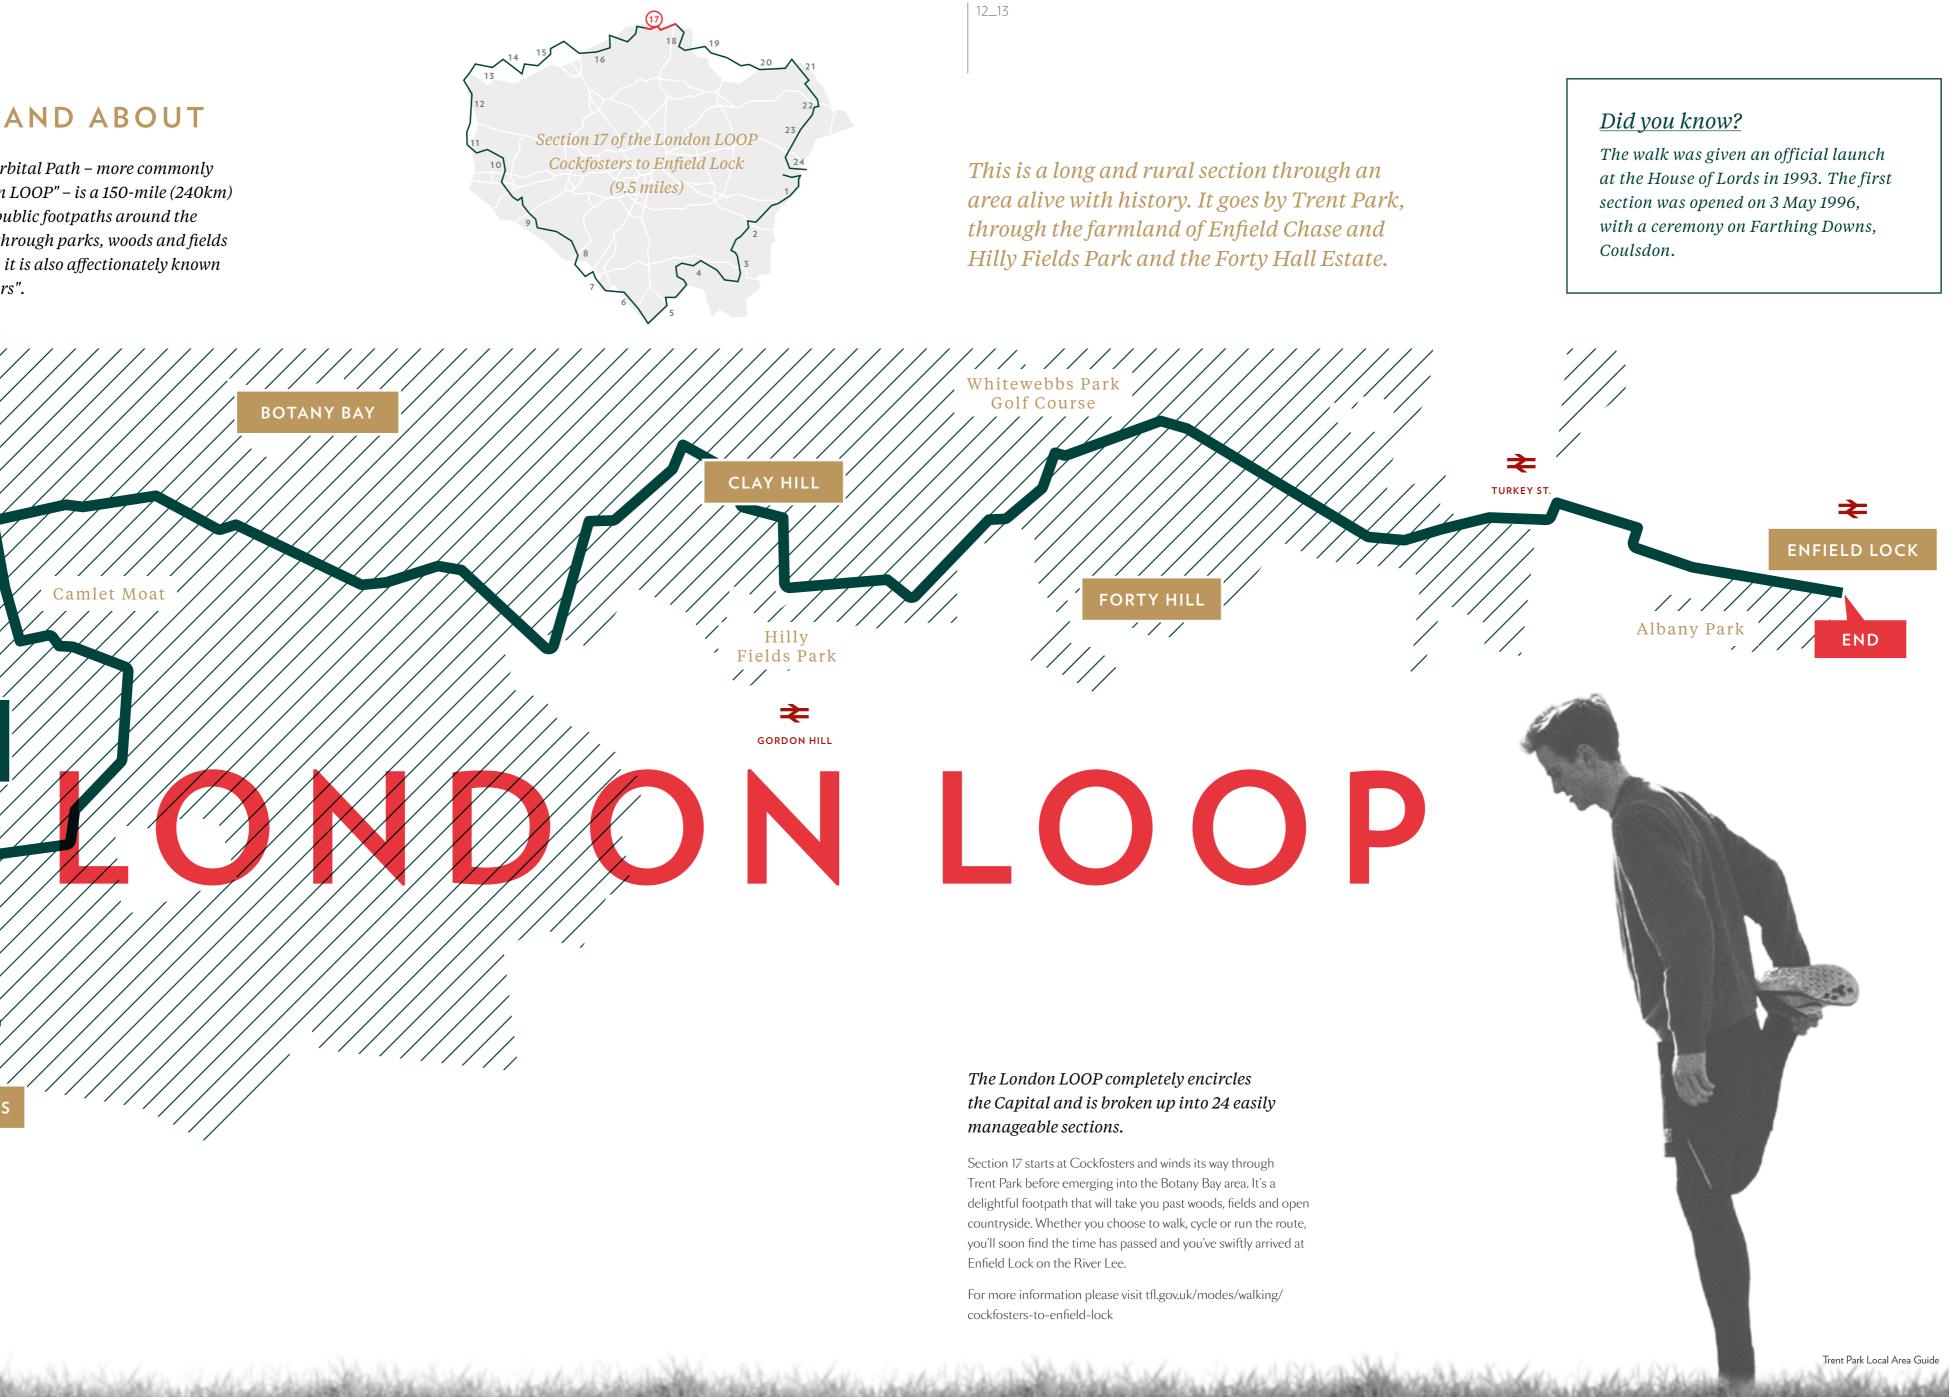

#### ACTIVE PURSUITS

Follow a delightful section of the "London LOOP", take to the trees with Go Ape, or get fit and healthy even closer to home.

pages 12-15

#### **AROUND AND ABOUT**

"The London Outer Orbital Path – more commonly known as the "London LOOP" - is a 150-mile (240km) stretch of connected public footpaths around the Capital. Taking you through parks, woods and fields at the edge of the city, it is also affectionately known as the "M25 for walkers".

Trent Park is ideally oriented within a short distance of East Barnet Village and Cockfosters to the south west and Oakwood to the south east.

Go Ape

Trent Park Café

Marks & Spencer

5

JS Finn Exclusive Menswear

COCKFOSTERS

θ

TRENT COUNTRY

PARK

Oakwood

START