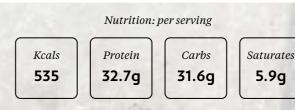

#### GRILLED MACKEREL WITH ORANGE SALAD

Oranges work really well with mackerel and make a refreshing addition to this simple, zesty salad. Perfect for lunch!

#### Recipe

Grilled mackerel with orange salad

#### Ingredients

New potatoes 200g, 2 Mackerel 120g, Olive oil, 2 segmented oranges, 1/2 small sliced red onion, 2 handfuls of rocket, 1 tbsp sherry vinegar

#### Method

Steam or boil the new potatoes until tender, for about 15-20 minutes.

Meanwhile, brush each mackerel all over with 1 tsp oil, season well then grill for 3-4 minutes each side or until cooked through.

Toss the orange, onion, rocket and potatoes together and then drizzle with the vinegar and 1 tbsp olive oil.

Serve the mackerel with the salad.

#### Source: www.olivemagazine.com

Exclusive Belgian Chocolate and wide range of giftware, cards, balloons and new baby gifts available.

> THE CHOCOLATE SHOP Station Parade, Cockfosters Road, Barnet EN4 0DL 020 8449 7615