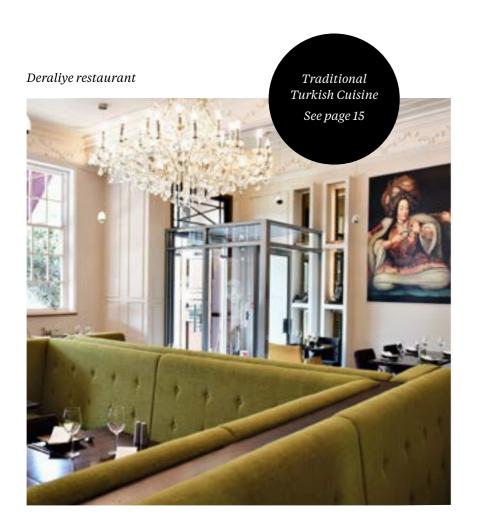

Hertfordshire Life

Skewd Kitchen serve the best of Anatolian cuisine with a modern take.

> SKEWD KITCHEN 12 Cockfosters Parade 020 8449 7771 skewdkitchen.com

> > Just a mile away from Trent Park

Traditional Turkish Cuisine

Deraliye is a fusion between authentic Turkish cuisine and Mediterranean flavours. Located in the heart of Cockfosters, the restaurant has a unique décor that draws inspiration from the Ottoman Empire.

#### DERALIYE

98 Cockfosters Rd 020 3417 5270 deraliye.co.uk

Just over a mile away from Trent Park