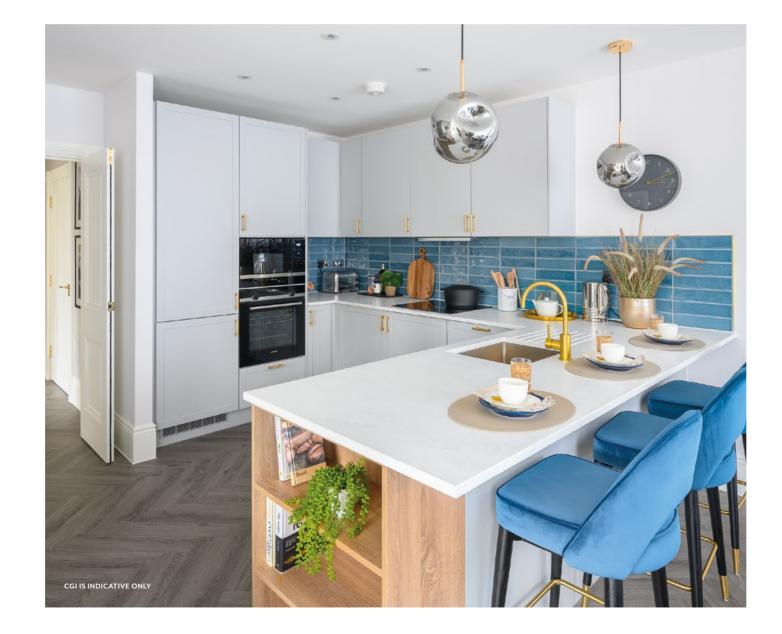

### Individually designed kitchen

- Contemporary styled kitchen, incorporating a choice
- Karonia Mistral Aria work surface with feature tiled splashback
- Siemens Built-in multi-functional fan assisted oven
- Siemens Built-in microwave oven
- Siemens 60cm Induction hob
- Integrated extractor (chimney extractor where hob is within the island unit)
- Siemens Integrated fridge/freezer
- Caple Integrated wine cooler
- Siemens Integrated dishwasher (selected plots)
- Space and plumbing for separate washer/dryer within •
- Stainless steel single bowl sink with mixer tap
- LED under wall unit lighting
- Chrome power sockets above worktops