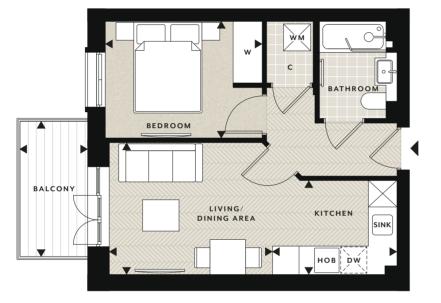

# GUINEVERE APARTMENTS

Welcome to the Guinevere Apartments. A stunning collection of 1, 2 and 3 bedroom apartments located at the heart of Knights Quarter.

3RD FLOOR · PLOT 123

#### ACCOMMODATION

| Total Internal Area  | 37.56 sq m    | 404 sq ft    |
|----------------------|---------------|--------------|
| Balcony              | 3.06m x 1.53m | 10'0" x 5'0" |
| Bedroom              | 3.54m x 2.65m | 11'7" x 8'8" |
| Kitchen              | 2.82m x 2.13m | 9'3" x 7'0"  |
| Living / Dining Area | 3.69m x 2.98m | 12'1" × 9'9" |

| <br><br><br><br><br><br><br><br><br><br><br><br><br><br><br><br><br><br><br><br><br><br><br><br><br><br><br><br><br><br><br><br><br><br><br><br><br><br><br><br><br><br><br><br><br><br><br><br><br><br><br><br><br><br><br><br><br><br><br><br><br><br><br><br><br><br><br><br><br><br><br><br><br><br><br><br><br><br><br><br><br><br><br><br><br><br><br><br><br><br><br><br><br><br><br><br><br><br><br><br><br><br><br><br><br><br><br><br><br><br><br><br><br><br><br><br><br><br><br><br><br><br><br><br><br><br><br><br><br><br><br><br><br><br><br><br><br><br><br><br><br><br><br><br><br><br><br><br><br><br><br><br><br><br><br><br><br><br><br><br><br><br><br><br><br><br><br><br><br><br><br><br><br><br><br><br><br><br><br><br><br><br><br><br><br><br><br><br><br><br><br><br><br><br><br><br><br><br><br><br><br><br><br><br><br><br><br><br><br><br><br><br><br><br><br><br><br><br><br><br><br><br><br><br><br><br><br><br><br><br><br><br><br><br><br><br><br><br><br><br><br><br><br><br><br><br><br><br><br><br><br><br><br><br><br><br><br><br><br><br><br><br><br><br><br><br><br><br><br><br><br><br><br><br><br><br><br><br><br><br><br><br><br><br><br><br><br><br><br><br><br><br><br><br><br><br><br><br><br><br><br><br><br><br><br><br><br><br><br><br><br><br><br><br><br><br><br><br><br><br><br><br><br><br><br><br><br><br><br><br><br><br><br><br><br><br><br><br><br><br><br> | •        | w                  | с        | U       | DW         | WM                           | тр                        |
|----------------------------------------------------------------------------------------------------------------------------------------------------------------------------------------------------------------------------------------------------------------------------------------------------------------------------------------------------------------------------------------------------------------------------------------------------------------------------------------------------------------------------------------------------------------------------------------------------------------------------------------------------------------------------------------------------------------------------------------------------------------------------------------------------------------------------------------------------------------------------------------------------------------------------------------------------------------------------------------------------------------------------------------------------------------------------------------------------------------------------------------------------------------------------------------------------------------------------------------------------------------------------------------------------------------------------------------------------------------------------------------------------------------------|----------|--------------------|----------|---------|------------|------------------------------|---------------------------|
| Measurement<br>Points                                                                                                                                                                                                                                                                                                                                                                                                                                                                                                                                                                                                                                                                                                                                                                                                                                                                                                                                                                                                                                                                                                                                                                                                                                                                                                                                                                                                | Entrance | Fitted<br>Wardrobe | Cupboard | Utility | Dishwasher | Space for<br>Washing Machine | Space for<br>Tumble Dryer |

Floorplans shown for The Guinevere Apartments at Knights Quarter are for approximate measurements only. Exact layouts and sizes may vary. All measurements may vary within a tolerance of 5%. ensions are not intended to be used for carpet sizes, appliance sizes or items of furniture. Floorplans have been sized to fit the page, as a result this plan may not be at the same scale as plans on other pages