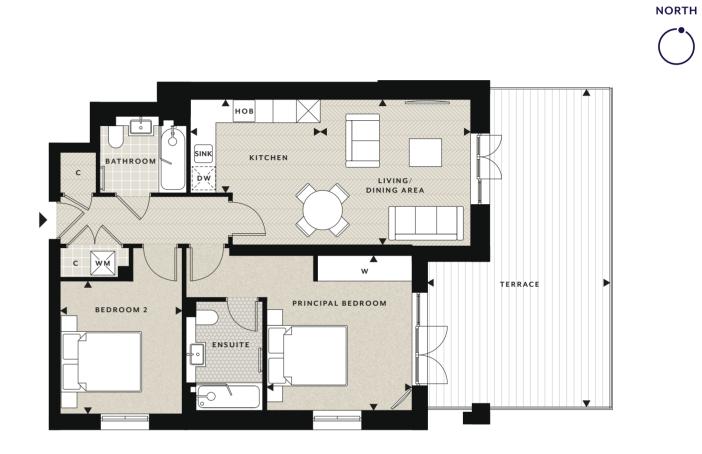

GROUND, 1ST, 2ND, 3RD FLOORS · PLOTS 87, 97, 108, 119

#### ACCOMMODATION

| 5.62m x 3.36m | 18'5" x 11'0"                  |
|---------------|--------------------------------|
| 3.26m x 1.92m | 10'8" x 6'4"                   |
| 4.09m x 3.21m | 13'5" x 10'6"                  |
| 4.09m x 2.73m | 13'5" x 8'11"                  |
|               | 3.26m x 1.92m<br>4.09m x 3.21m |

| Total Internal Area | 73.44 sq m    | <b>791 sq f</b> |
|---------------------|---------------|-----------------|
| Terrace*            | 6.71m x 5.42m | 22'0" × 17'9'   |
| Balcony             | 3.06m x 1.53m | 10'0" x 5'0'    |