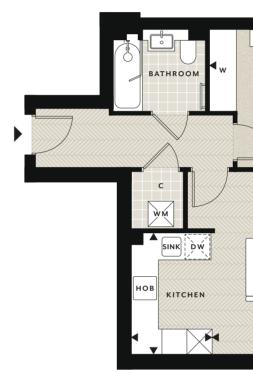

#### ACCOMMODATION

∢►

| Total Internal Area  | 45.21 sq m    | 487 sq ft      |  |
|----------------------|---------------|----------------|--|
| Bedroom              | 3.38m x 3.32m | 11'1" × 10'11" |  |
| Kitchen              | 2.52m x 2.20m | 8'3" x 7'3"    |  |
| Living / Dining Area | 4.34m x 3.39m | 14'3" x 11'1"  |  |

NORTH

| <b>∢</b> ►            | •        | w                  | с        | U       | DW         | WM                           | TD                       |
|-----------------------|----------|--------------------|----------|---------|------------|------------------------------|--------------------------|
| Measurement<br>Points | Entrance | Fitted<br>Wardrobe | Cupboard | Utility | Dishwasher | Space for<br>Washing Machine | Space for<br>Tumble Drye |