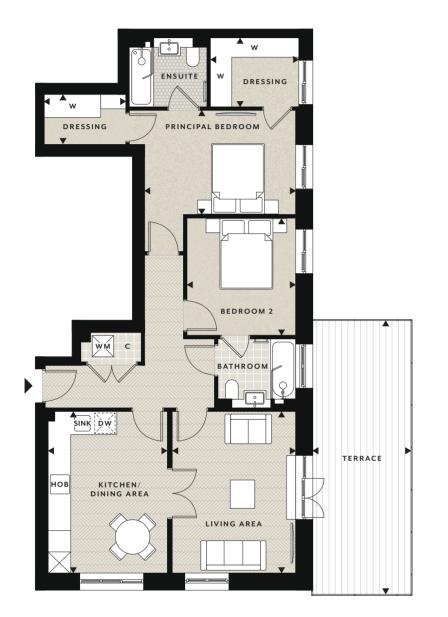

#### ACCOMMODATION

| Total Internal Area | 110.67 sq m   | 1191 sq ft      |
|---------------------|---------------|-----------------|
| Terrace             | 6.64m x 5.85m | 21'9" × 19'2"   |
| Balcony             | 5.41m x 1.25m | 17'9" x 4'1"    |
| Bedroom 2           | 3.60m x 3.32m | 11'10" × 10'11" |
| Principal Bedroom   | 3.73m x 2.88m | 12'3" x 9'5"    |
| Kitchen             | 4.67m x 2.50m | 15'4" x 8'2"    |
| Dining Area         | 4.67m x 2.94m | 15'4" x 9'8"    |
| Living Area         | 4.86m x 3.41m | 15'11" × 11'2"  |
|                     |               |                 |

| С        | U       | DW         | WM                           | TD                        |
|----------|---------|------------|------------------------------|---------------------------|
| Cupboard | Utility | Dishwasher | Space for<br>Washing Machine | Space for<br>Tumble Dryer |

Floorplans shown for The Guinevere Apartments at Knights Quarter are for approximate measurements only. Exact layouts and sizes may vary. All measurements may vary within a tolerance of 5%. The dimensions are not intended to be used for carpet sizes, appliance sizes or items of furniture. Floorplans have been sized to fit the page, as a result this plan may not be at the same scale as plans on other pages.