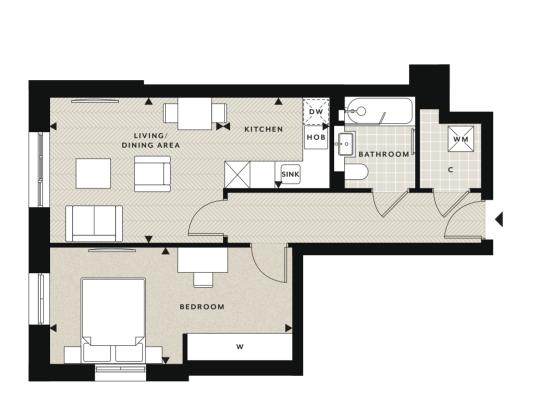

# GUINEVERE APARTMENTS

Welcome to the Guinevere Apartments. A stunning collection of 1, 2 and 3 bedroom apartments located at the heart of Knights Quarter.

3RD FLOOR · PLOT 123

#### ACCOMMODATION

| Total Internal Area  | 37.56 sq m    | 404 sq ft    |
|----------------------|---------------|--------------|
| Balcony              | 3.06m x 1.53m | 10'0" x 5'0" |
| Bedroom              | 3.54m x 2.65m | 11'7" x 8'8" |
| Kitchen              | 2.82m x 2.13m | 9'3" x 7'0"  |
| Living / Dining Area | 3.69m x 2.98m | 12'1" × 9'9" |

| <br><br><br><br><br><br><br><br><br><br><br><br><br><br><br><br><br><br><br><br><br><br><br><br><br><br><br><br><br><br><br><br><br><br><br><br><br><br><br><br><br><br><br><br><br><br><br><br><br><br><br><br><br><br><br><br><br><br><br><br><br><br><br><br><br><br><br><br><br><br><br><br><br><br><br><br><br><br><br><br><br><br><br><br><br><br><br><br><br><br><br><br><br><br><br><br><br><br><br><br><br><br><br><br><br><br><br><br><br><br><br><br><br><br><br><br><br><br><br><br><br><br><br><br><br><br><br><br><br><br><br><br><br><br><br><br><br><br><br><br><br><br><br><br><br><br><br><br><br><br><br><br><br><br><br><br><br><br><br><br><br><br><br><br><br><br><br><br><br><br><br><br><br><br><br><br><br><br><br><br><br><br><br><br><br><br><br><br><br><br><br><br><br><br><br><br><br><br><br><br><br><br><br><br><br><br><br><br><br><br><br><br><br><br><br><br><br><br><br><br><br><br><br><br><br><br><br><br><br><br><br><br><br><br><br><br><br><br><br><br><br><br><br><br><br><br><br><br><br><br><br><br><br><br><br><br><br><br><br><br><br><br><br><br><br><br><br><br><br><br><br><br><br><br><br><br><br><br><br><br><br><br><br><br><br><br><br><br><br><br><br><br><br><br><br><br><br><br><br><br><br><br><br><br><br><br><br><br><br><br><br><br><br><br><br><br><br><br><br><br><br><br><br><br><br><br><br><br><br><br><br><br><br><br><br><br><br><br><br><br><br> | •        | w                  | с        | U       | DW         | WM                           | тр                        |
|----------------------------------------------------------------------------------------------------------------------------------------------------------------------------------------------------------------------------------------------------------------------------------------------------------------------------------------------------------------------------------------------------------------------------------------------------------------------------------------------------------------------------------------------------------------------------------------------------------------------------------------------------------------------------------------------------------------------------------------------------------------------------------------------------------------------------------------------------------------------------------------------------------------------------------------------------------------------------------------------------------------------------------------------------------------------------------------------------------------------------------------------------------------------------------------------------------------------------------------------------------------------------------------------------------------------------------------------------------------------------------------------------------------------|----------|--------------------|----------|---------|------------|------------------------------|---------------------------|
| Measurement<br>Points                                                                                                                                                                                                                                                                                                                                                                                                                                                                                                                                                                                                                                                                                                                                                                                                                                                                                                                                                                                                                                                                                                                                                                                                                                                                                                                                                                                                | Entrance | Fitted<br>Wardrobe | Cupboard | Utility | Dishwasher | Space for<br>Washing Machine | Space for<br>Tumble Dryer |

Floorplans shown for The Guinevere Apartments at Knights Quarter are for approximate measurements only. Exact layouts and sizes may vary. All measurements may vary within a tolerance of 5%. ensions are not intended to be used for carpet sizes, appliance sizes or items of furniture. Floorplans have been sized to fit the page, as a result this plan may not be at the same scale as plans on other pages