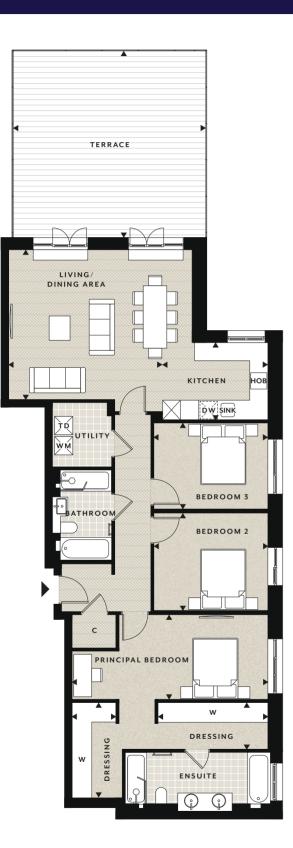

# 3 bedroom apartment

4TH & 5TH FLOOR · PLOT 124

#### ACCOMMODATION

| Total Internal Area   | 181.47 sq m   | 1953 sq ft     |
|-----------------------|---------------|----------------|
| Sun Room              | 6.31m x 3.83m | 20'8" × 12'7"  |
| Terrace               | 7.55m x 6.93m | 24'9" x 22'9"  |
| Balcony               | 3.50m x 1.47m | 11'6" × 4'10"  |
| Bedroom 3             | 4.78m x 2.74m | 15'8" × 9'0"   |
| Bedroom 2             | 3.43m x 3.38m | 11'3" × 11'1"  |
| Dressing Room         | 3.78m x 1.70m | 12'5" x 5'7"   |
| Principal Bedroom     | 5.76m x 3.05m | 18'11" x 10'0" |
| Kitchen / Dining Area | 6.08m x 4.70m | 19'11" x 15'5" |
| Living Area           | 5.01m x 5.72m | 16'5" x 18'9"  |
|                       |               |                |

Floorplans shown for The Guinevere Apartments at Knights Quarter are for approximate measurements only. Exact layouts and sizes may vary. All measurements may vary within a tolerance of 5%. The dimensions are not intended to be used for carpet sizes, appliance sizes or items of furniture. Floorplans have been sized to fit the page, as a result this plan may not be at the same scale as plans on other page