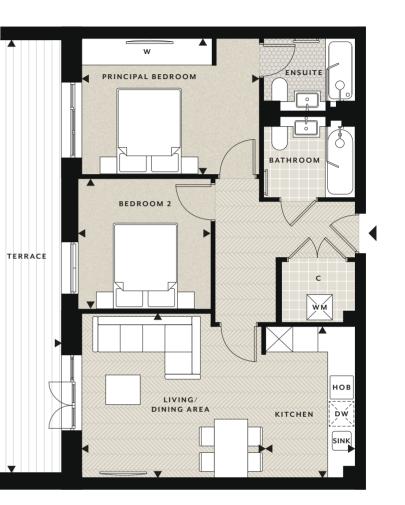

#### ACCOMMODATION

| Bedroom 2            | 3.18m x 3.11m | 10'5" × 10'2"  |                     |                |              |
|----------------------|---------------|----------------|---------------------|----------------|--------------|
| Principal Bedroom    | 4.24m x 3.26m | 13'11" × 10'8" | Total Internal Area | 69.05 sq m     | 743 sq ft    |
| Kitchen              | 3.62m x 2.15m | 11'11" x 7'1"  | Terrace             | 10.36m x 1.70m | 34'0" x 5'7" |
| Living / Dining Area | 4.39m x 3.94m | 14'5" x 12'11" | Balcony*            | 3.13m x 1.53m  | 10'3" x 5'0" |

w Fitted Wardrobe

| < <b>&gt;</b>         | •        | w                  | с        | U       | DW         | WM                           | тр                        | <b>4</b> ►            |
|-----------------------|----------|--------------------|----------|---------|------------|------------------------------|---------------------------|-----------------------|
| Measurement<br>Points | Entrance | Fitted<br>Wardrobe | Cupboard | Utility | Dishwasher | Space for<br>Washing Machine | Space for<br>Tumble Dryer | Measurement<br>Points |

Floorplans shown for The Guinevere Apartments at Knights Quarter are for approximate measurements only. Exact layouts and sizes may vary. All measurements may vary within a tolerance of 5%. nensions are not intended to be used for carpet sizes, appliance sizes or items of furniture. Floorplans have been sized to fit the page, as a result this plan may not be at the same scale as plans on other pages