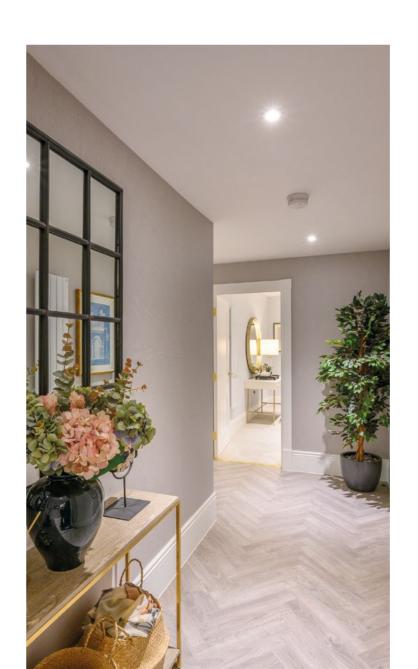

### Interior finishes

- Two panelled entrance door in wood finish with satin brass handle
- Two panel satin white finished door with brushed nickel or brass finish door furniture
- Full height wardrobes with shaker hinged doors or walk in wardrobe to the principal bedroom (refer to individual apartment drawing)
- Satin paint finish to all internal joinery •
- Herringbone laminate wood effect flooring to hall and kitchen/living/dining area
- Tiled floor to bathrooms
- Fitted carpets to all bedrooms