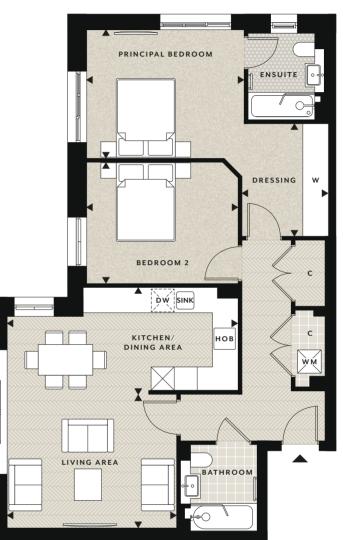

#### ACCOMMODATION

| Bedroom 2            | 3.18m x 3.11m | 10'5" × 10'2"  |                     |                |              |
|----------------------|---------------|----------------|---------------------|----------------|--------------|
| Principal Bedroom    | 4.24m x 3.26m | 13'11" × 10'8" | Total Internal Area | 69.05 sq m     | 743 sq ft    |
| Kitchen              | 3.62m x 2.15m | 11'11" x 7'1"  | Terrace             | 10.36m x 1.70m | 34'0" x 5'7" |
| Living / Dining Area | 4.39m x 3.94m | 14'5" x 12'11" | Balcony*            | 3.13m x 1.53m  | 10'3" x 5'0" |

w Fitted Wardrobe

| < <b>&gt;</b>         | •        | w                  | с        | U       | DW         | WM                           | тр                        | <b>4</b> ►            |
|-----------------------|----------|--------------------|----------|---------|------------|------------------------------|---------------------------|-----------------------|
| Measurement<br>Points | Entrance | Fitted<br>Wardrobe | Cupboard | Utility | Dishwasher | Space for<br>Washing Machine | Space for<br>Tumble Dryer | Measurement<br>Points |

Floorplans shown for The Guinevere Apartments at Knights Quarter are for approximate measurements only. Exact layouts and sizes may vary. All measurements may vary within a tolerance of 5%. nensions are not intended to be used for carpet sizes, appliance sizes or items of furniture. Floorplans have been sized to fit the page, as a result this plan may not be at the same scale as plans on other pages