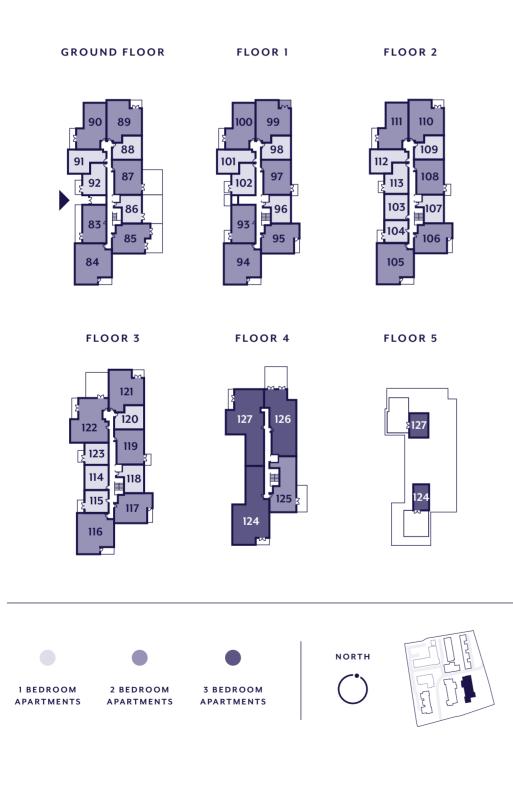

### INTRODUCING THE STUNNING

# Guinevere apartments

An exquisite collection of 1, 2 and 3 bedroom apartments situated in an outstanding position overlooking historic Winchester. In one of the city's most affluent and desirable locations, Knights Quarter boasts an impressive entrance boulevard, surrounded by magnificent grounds, combining striking architecture, spaciously designed luxurious interiors and access to private courtyard gardens.

3 – GUINEVERE APARTMENTS

Development Plan







# GUINEVERE APARTMENTS

Welcome to the Guinevere Apartments. A stunning collection of 1, 2 and 3 bedroom apartments located at the heart of Knights Quarter.



3RD FLOOR · PLOT 123







#### ACCOMMODATION

| Total Internal Area  | 37.56 sq m    | 404 sq ft    |
|----------------------|---------------|--------------|
| Balcony              | 3.06m x 1.53m | 10'0" x 5'0" |
| Bedroom              | 3.54m x 2.65m | 11'7" x 8'8" |
| Kitchen              | 2.82m x 2.13m | 9'3" x 7'0"  |
| Living / Dining Area | 3.69m x 2.98m | 12'1" × 9'9" |



| <br><br><br><br><br><br><br><br><br><br><br><br><br><br><br><br><br><br><br><br><br><br><br><br><br><br><br><br><br><br><br><br><br><br><br><br><br><br><br><br><br><br><br><br><br><br><br><br><br><br><br><br><br><br><br><br><br><br><br><br><br><br><br><br><br><br><br><br><br><br><br><br><br><br><br><br><br><br><br><br><br><br><br><br><br><br><br><br><br><br><br><br><br><br><br><br><br><br><br><br><br><br><