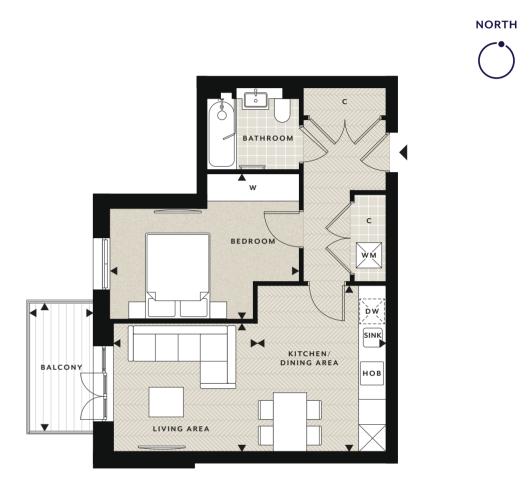

#### ACCOMMODATION

| Total Internal Area  | 40.42 sq m    | 435 sq ft     |  |
|----------------------|---------------|---------------|--|
| Balcony              | 3.13m x 1.53m | 10'3" x 5'0'  |  |
| Bedroom              | 3.43m x 2.80m | 11'3" × 9'2"  |  |
| Kitchen              | 2.48m x 2.23m | 8'2" x7'4"    |  |
| Living / Dining Area | 4.40m x 3.23m | 14'5" x 10'7" |  |

# 1 bedroom apartment

2ND, 3RD FLOORS • PLOTS 104, 115

| с        | U       | DW         | WM                           | TD                        |
|----------|---------|------------|------------------------------|---------------------------|
| Cupboard | Utility | Dishwasher | Space for<br>Washing Machine | Space for<br>Tumble Dryer |

2ND, 3RD FLOORS · PLOTS 103, 114

NORTH