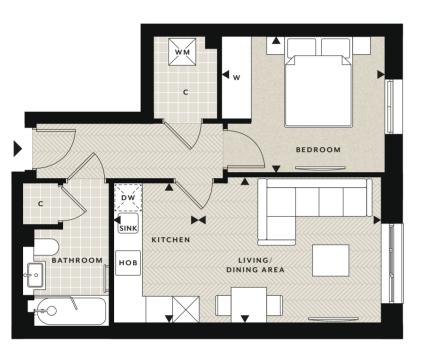

3 – GUINEVERE APARTMENTS

Development Plan

# GUINEVERE APARTMENTS

Welcome to the Guinevere Apartments. A stunning collection of 1, 2 and 3 bedroom apartments located at the heart of Knights Quarter.

3RD FLOOR · PLOT 123

#### ACCOMMODATION

| Total Internal Area  | 37.56 sq m    | 404 sq ft    |
|----------------------|---------------|--------------|
| Balcony              | 3.06m x 1.53m | 10'0" x 5'0" |
| Bedroom              | 3.54m x 2.65m | 11'7" x 8'8" |
| Kitchen              | 2.82m x 2.13m | 9'3" x 7'0"  |
| Living / Dining Area | 3.69m x 2.98m | 12'1" × 9'9" |