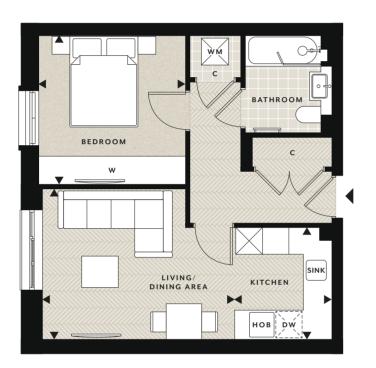

# 1 bedroom apartment

2ND, 3RD FLOORS • PLOTS 104, 115

| с        | U       | DW         | WM                           | TD                        |
|----------|---------|------------|------------------------------|---------------------------|
| Cupboard | Utility | Dishwasher | Space for<br>Washing Machine | Space for<br>Tumble Dryer |

2ND, 3RD FLOORS · PLOTS 103, 114

NORTH

#### ACCOMMODATION

∢►

| Total Internal Area  | 45.21 sq m    | 487 sq ft      |  |
|----------------------|---------------|----------------|--|
| Bedroom              | 3.38m x 3.32m | 11'1" × 10'11" |  |
| Kitchen              | 2.52m x 2.20m | 8'3" x 7'3"    |  |
| Living / Dining Area | 4.34m x 3.39m | 14'3" x 11'1"  |  |