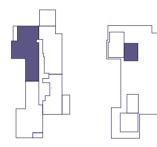

|
| Bedroom 2             | 3.43m x 3.38m | 11'3" × 11'1"  |
| Dressing Room         | 3.78m x 1.70m | 12'5" x 5'7"   |
| Principal Bedroom     | 5.76m x 3.05m | 18'11" x 10'0" |
| Kitchen / Dining Area | 6.08m x 4.70m | 19'11" x 15'5" |
| Living Area           | 5.01m x 5.72m | 16'5" x 18'9"  |
|                       |               |                |

Floorplans shown for The Guinevere Apartments at Knights Quarter are for approximate measurements only. Exact layouts and sizes may vary. All measurements may vary within a tolerance of 5%. The dimensions are not intended to be used for carpet sizes, appliance sizes or items of furniture. Floorplans have been sized to fit the page, as a result this plan may not be at the same scale as plans on other page

4TH & 5TH FLOOR · PLOT 127







### ACCOMMODATION

| 185.93 sg m   | 2001 sq ft                                                                                                                                            |
|---------------|-------------------------------------------------------------------------------------------------------------------------------------------------------|
| 6.25m x 4.96m | 20'6" × 16'3"                                                                                                                                         |
| 9.92m x 5.94m | 32'7" x 19'6"                                                                                                                                         |
| 5.41m x 1.25m | 17'9" × 4'1"