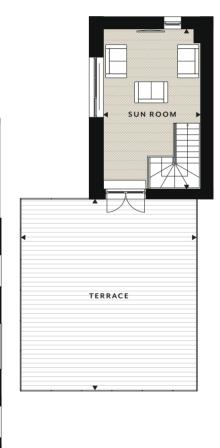

# 3 bedroom apartment

4TH & 5TH FLOOR · PLOT 124

#### ACCOMMODATION

| Total Internal Area   | 181.47 sq m   | 1953 sq ft     |
|-----------------------|---------------|----------------|
| Sun Room              | 6.31m x 3.83m | 20'8" × 12'7"  |
| Terrace               | 7.55m x 6.93m | 24'9" x 22'9"  |
| Balcony               | 3.50m x 1.47m | 11'6" × 4'10"  |
| Bedroom 3             | 4.78m x 2.74m | 15'8" × 9'0"   |
| Bedroom 2             | 3.43m x 3.38m | 11'3" × 11'1"  |
| Dressing Room         | 3.78m x 1.70m | 12'5" x 5'7"   |
| Principal Bedroom     | 5.76m x 3.05m | 18'11" x 10'0" |
| Kitchen / Dining Area | 6.08m x 4.70m | 19'11" x 15'5" |
| Living Area           | 5.01m x 5.72m | 16'5" x 18'9"  |
|                       |               |                |