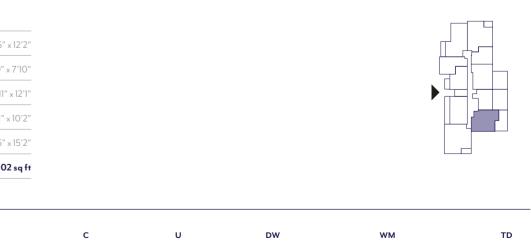

#### ACCOMMODATION

| Total Internal Area  | 46.67 sq m    | 502 sq ft      |
|----------------------|---------------|----------------|
| Bedroom              | 3.68m x 3.08m | 12'1" × 10'1"  |
| Kitchen              | 3.16m x 1.92m | 10'4" x 6'4"   |
| Living / Dining Area | 4.12m x 3.29m | 13'6" × 10'10" |

NORTH

| <b>∢</b> ►            | •        | w                  | с        | U       | DW         | WM                           | TD                       |
|-----------------------|----------|--------------------|----------|---------|------------|------------------------------|--------------------------|
| Measurement<br>Points | Entrance | Fitted<br>Wardrobe | Cupboard | Utility | Dishwasher | Space for<br>Washing Machine | Space for<br>Tumble Drye |