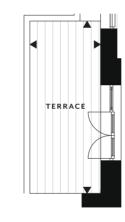

#### ACCOMMODATION

| Total Internal Area  | 37.56 sq m    | 404 sq ft    |
|----------------------|---------------|--------------|
| Balcony              | 3.06m x 1.53m | 10'0" x 5'0" |
| Bedroom              | 3.54m x 2.65m | 11'7" x 8'8" |
| Kitchen              | 2.82m x 2.13m | 9'3" x 7'0"  |
| Living / Dining Area | 3.69m x 2.98m | 12'1" × 9'9" |