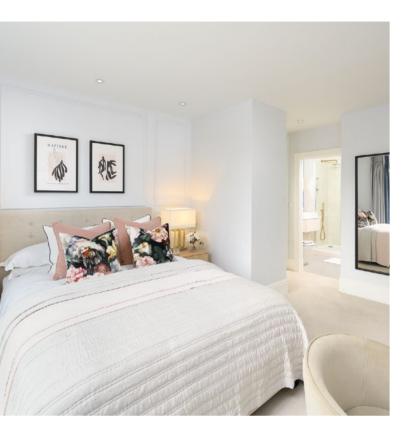

### Interior finishes

- Two panelled entrance door in wood finish with satin brass handle
- Two panel satin white finished door with brushed nickel or brass finish door furniture
- Full height wardrobes with shaker hinged doors or walk in wardrobe to the principal bedroom (refer to individual apartment drawing)
- Satin paint finish to all internal joinery •
- Herringbone laminate wood effect flooring to hall and kitchen/living/dining area
- Tiled floor to bathrooms
- Fitted carpets to all bedrooms