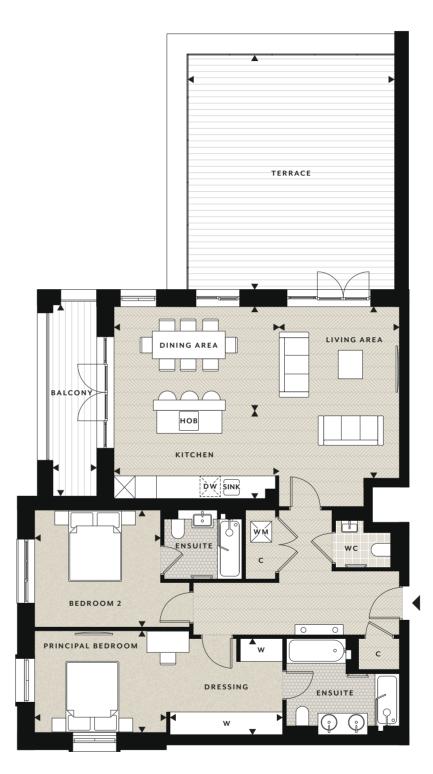

# GUINEVERE APARTMENTS

Welcome to the Guinevere Apartments. A stunning collection of 1, 2 and 3 bedroom apartments located at the heart of Knights Quarter.

3RD FLOOR · PLOT 123

#### ACCOMMODATION

| Total Internal Area  | 37.56 sq m    | 404 sq ft    |
|----------------------|---------------|--------------|
| Balcony              | 3.06m x 1.53m | 10'0" x 5'0" |
| Bedroom              | 3.54m x 2.65m | 11'7" x 8'8" |
| Kitchen              | 2.82m x 2.13m | 9'3" x 7'0"  |
| Living / Dining Area | 3.69m x 2.98m | 12'1" × 9'9" |

Floorplans shown for The Guinevere Apartments at Knights Quarter are for approximate measurements only. Exact layouts and sizes may vary. All measurements may vary within a tolerance of 5%. ensions are not intended to be used for carpet sizes, appliance sizes or items of furniture. Floorplans have been sized to fit the page, as a result this plan may not be at the same scale as plans on other pages