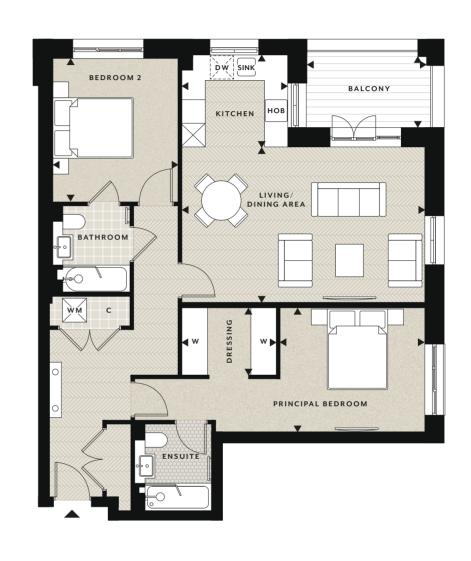

# GUINEVERE APARTMENTS

Welcome to the Guinevere Apartments. A stunning collection of 1, 2 and 3 bedroom apartments located at the heart of Knights Quarter.

3RD FLOOR · PLOT 123

#### ACCOMMODATION

| Bedroom 2            | 3.18m x 3.11m | 10'5" × 10'2"  |                     |                |              |
|----------------------|---------------|----------------|---------------------|----------------|--------------|
| Principal Bedroom    | 4.24m x 3.26m | 13'11" × 10'8" | Total Internal Area | 69.05 sq m     | 743 sq ft    |
| Kitchen              | 3.62m x 2.15m | 11'11" x 7'1"  | Terrace             | 10.36m x 1.70m | 34'0" x 5'7" |
| Living / Dining Area | 4.39m x 3.94m | 14'5" x 12'11" | Balcony*            | 3.13m x 1.53m  | 10'3" x 5'0" |