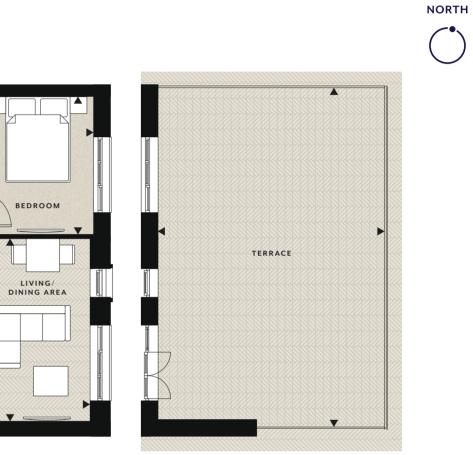

#### ACCOMMODATION

∢►

| Total Internal Area  | 45.21 sq m    | 487 sq ft      |  |
|----------------------|---------------|----------------|--|
| Bedroom              | 3.38m x 3.32m | 11'1" × 10'11" |  |
| Kitchen              | 2.52m x 2.20m | 8'3" x 7'3"    |  |
| Living / Dining Area | 4.34m x 3.39m | 14'3" x 11'1"  |  |

NORTH

| <b>∢</b> ►            | •        | w                  | с        | U       | DW         | WM                           | TD                       |
|-----------------------|----------|--------------------|----------|---------|------------|------------------------------|--------------------------|
| Measurement<br>Points | Entrance | Fitted<br>Wardrobe | Cupboard | Utility | Dishwasher | Space for<br>Washing Machine | Space for<br>Tumble Drye |