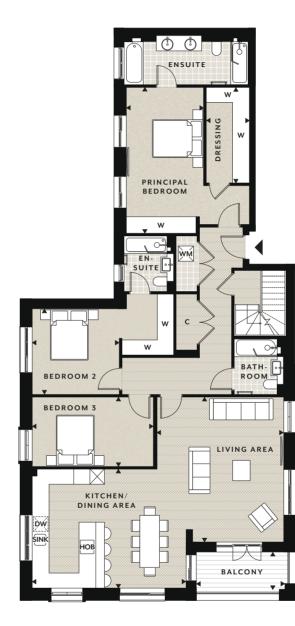

# 3 bedroom apartment

4TH & 5TH FLOOR · PLOT 124

#### ACCOMMODATION

| Total Internal Area   | 181.47 sq m   | 1953 sq ft     |
|-----------------------|---------------|----------------|
| Sun Room              | 6.31m x 3.83m | 20'8" × 12'7"  |
| Terrace               | 7.55m x 6.93m | 24'9" x 22'9"  |
| Balcony               | 3.50m x 1.47m | 11'6" × 4'10"  |
| Bedroom 3             | 4.78m x 2.74m | 15'8" × 9'0"   |
| Bedroom 2             | 3.43m x 3.38m | 11'3" × 11'1"  |
| Dressing Room         | 3.78m x 1.70m | 12'5" x 5'7"   |
| Principal Bedroom     | 5.76m x 3.05m | 18'11" x 10'0" |
| Kitchen / Dining Area | 6.08m x 4.70m | 19'11" x 15'5" |
| Living Area           | 5.01m x 5.72m | 16'5" x 18'9"  |
|                       |               |                |