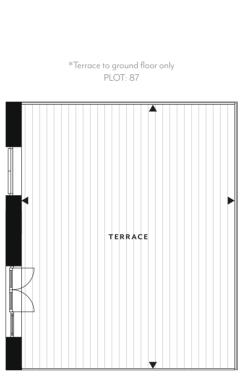

## 1 bedroom apartment

GROUND, 1ST, 2ND, 3RD FLOORS · PLOTS 86, 96, 107, 118

\*Terrace to ground floor only PLOT: 86

Dishwasł

Space for

Washing Machine

Space for

. Tumble Drye