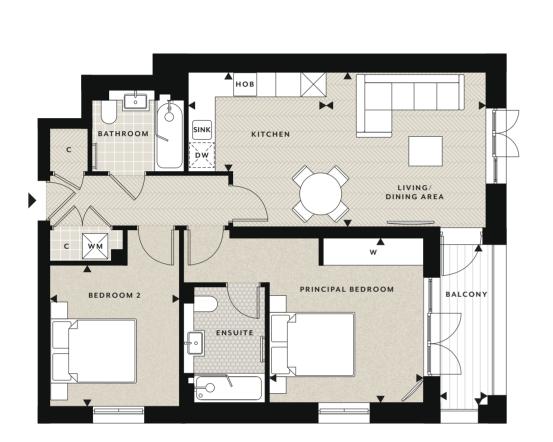

#### ACCOMMODATION

| Total Internal Area  | 46.67 sq m    | 502 sq ft      |
|----------------------|---------------|----------------|
| Bedroom              | 3.68m x 3.08m | 12'1" × 10'1"  |
| Kitchen              | 3.16m x 1.92m | 10'4" x 6'4"   |
| Living / Dining Area | 4.12m x 3.29m | 13'6" × 10'10" |