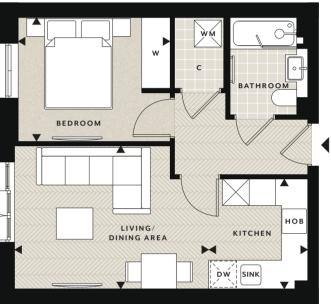

# GUINEVERE APARTMENTS

Welcome to the Guinevere Apartments. A stunning collection of 1, 2 and 3 bedroom apartments located at the heart of Knights Quarter.

3RD FLOOR · PLOT 123

#### ACCOMMODATION

| Total Internal Area  | 37.56 sq m    | 404 sq ft    |
|----------------------|---------------|--------------|
| Balcony              | 3.06m x 1.53m | 10'0" x 5'0" |
| Bedroom              | 3.54m x 2.65m | 11'7" x 8'8" |
| Kitchen              | 2.82m x 2.13m | 9'3" x 7'0"  |
| Living / Dining Area | 3.69m x 2.98m | 12'1" × 9'9" |

Floorplans shown for The Guinevere Apartments at Knights Quarter are for approximate measurements only. Exact layouts and sizes may vary. All measurements may vary within a tolerance of 5%. ensions are not intended to be used for carpet sizes, appliance sizes or items of furniture. Floorplans have been sized to fit the page, as a result this plan may not be at the same scale as plans on other pages