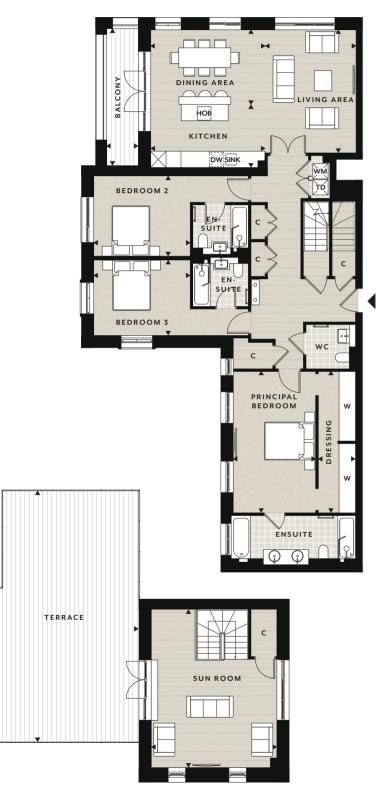

4TH & 5TH FLOOR · PLOT 127

### ACCOMMODATION

| 185.93 sg m   | 2001 sq ft                                                                                                                                            |
|---------------|-------------------------------------------------------------------------------------------------------------------------------------------------------|
| 6.25m x 4.96m | 20'6" × 16'3"                                                                                                                                         |
| 9.92m x 5.94m | 32'7" x 19'6"                                                                                                                                         |
| 5.41m x 1.25m | 17'9" × 4'1"                                                                                                                                          |
| 3.81m x 2.98m | 12'6" x 9'9"                                                                                                                                          |
| 3.81m x 3.18m | 12'6" × 10'5"                                                                                                                                         |
| 5.59m x 1.47m | 18'4" x4'10"                                                                                                                                          |
| 5.59m x 3.25m | 18'4" × 10'8"                                                                                                                                         |
| 4.51m x 2.33m | 14'10" × 7'8"                                                                                                                                         |
| 4.51m x 3.11m | 14'10" × 10'2"                                                                                                                                        |
| 4.86m x 3.60m | 15'11" × 11'10"                                                                                                                                       |
|               | 4.5lm x 3.1lm<br>4.5lm x 2.33m<br>5.59m x 3.25m<br>5.59m x 1.47m<br>3.8lm x 3.18m<br>3.8lm x 2.98m<br>5.4lm x 1.25m<br>9.92m x 5.94m<br>6.25m x 4.96m |