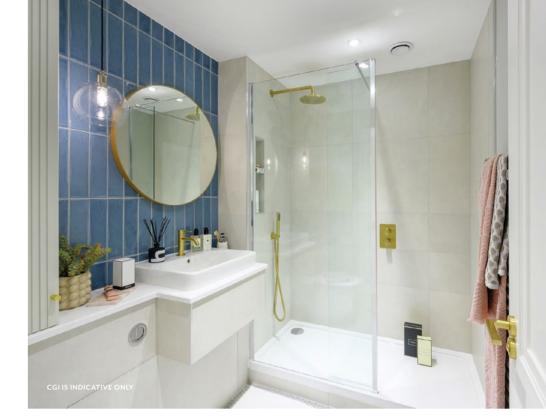

### Quality bathrooms

- Contemporary styled bathrooms with white sanitaryware with a choice of brushed nickel or brushed gold taps
- Mistral counter tops
- Washbasin with deck mounted taps
- Bespoke cabinetry to all bathrooms with mirror above and feature lighting
- Walk-in shower with fixed head and hand held shower to master ensuite

- Bath with shower and screen to bathroom
- Bath with hand held shower when separate walk-in/enclosed shower is included within bathroom/ensuite
- WC with dual flush plate, concealed cistern and soft close seat
- Chrome heated towel rail to all bathrooms
- Ceramic wall tiles to selected areas