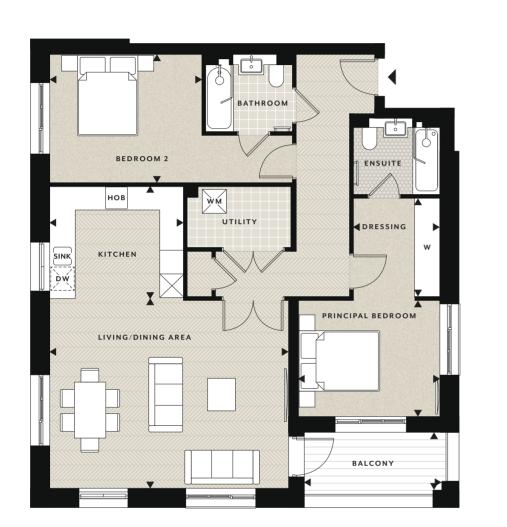

4TH FLOOR · PLOT 125

#### ACCOMMODATION

| 4.58m x 3.52m | 15'0" × 11'7"                  | Dressing                                                             |
|---------------|--------------------------------|----------------------------------------------------------------------|
| 4.58m x 3.39m | 15'0" x 11'1"                  | Bedroon                                                              |
| 4.28m x 2.94m | 14'1" × 9'8"                   | Terrace                                                              |
| 2.50m x 1.96m | 8'2" x 6'5"                    | Total In                                                             |
|               | 4.58m x 3.39m<br>4.28m x 2.94m | 4.58m x 3.39m     15'0" x 11'1"       4.28m x 2.94m     14'1" x 9'8" |

| Total Internal Area | 87.63 sq m    | 943 sq ft      |
|---------------------|---------------|----------------|
| Terrace             | 7.76m x 2.78m | 25'6" x 9'1'   |
| Bedroom 2           | 3.31m x 3.08m | 10'10" × 10'1' |
| Dressing Room 2     | 2.31m x 1.42m | 7'7" x 4'8'    |