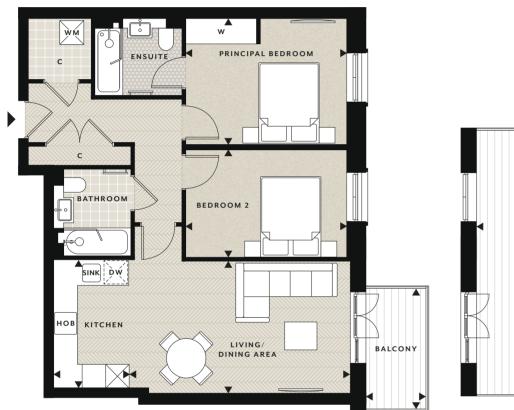

GROUND, 1ST, 2ND, 3RD FLOORS · PLOTS 87, 97, 108, 119

#### ACCOMMODATION

| 5.62m x 3.36m | 18'5" x 11'0"                  |
|---------------|--------------------------------|
| 3.26m x 1.92m | 10'8" x 6'4"                   |
| 4.09m x 3.21m | 13'5" x 10'6"                  |
| 4.09m x 2.73m | 13'5" x 8'11"                  |
|               | 3.26m x 1.92m<br>4.09m x 3.21m |

| Total Internal Area | 73.44 sq m    | <b>791 sq f</b> |
|---------------------|---------------|-----------------|
| Terrace*            | 6.71m x 5.42m | 22'0" × 17'9'   |
| Balcony             | 3.06m x 1.53m | 10'0" x 5'0'    |