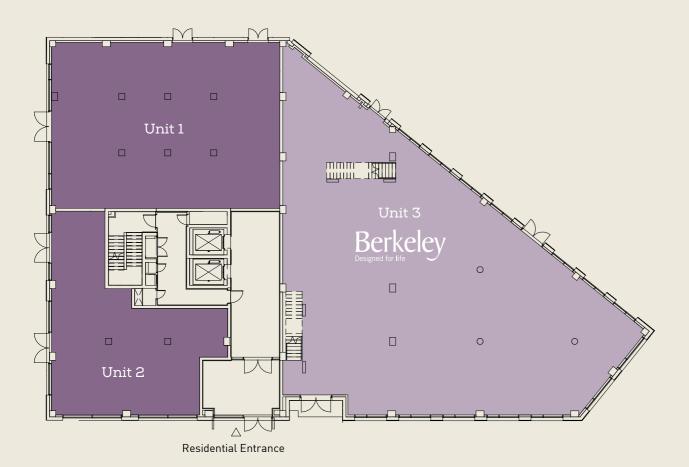

### Block C

|                                        | Available Berkeley |
|----------------------------------------|--------------------|
| Plans are for indicative purposes only |                    |

| Block | Unit | Area    | Usage | sq ft |
|-------|------|---------|-------|-------|
|       | 1    | GF      | A1-A5 | 2,176 |
| С     | 2    | GF      | A1-A5 | 1,339 |
| 3     |      | Berkele | ey .  | 9,204 |