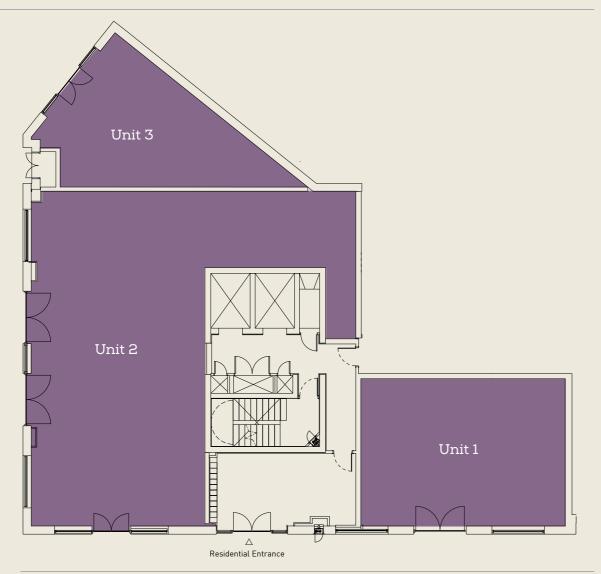

### Block C

|                                        | Available Berkeley |
|----------------------------------------|--------------------|
| Plans are for indicative purposes only |                    |

| Block | Unit | Area    | Usage | sq ft |
|-------|------|---------|-------|-------|
|       | 1    | GF      | A1-A5 | 2,176 |
| С     | 2    | GF      | A1-A5 | 1,339 |
| 3     |      | Berkele | ey .  | 9,204 |