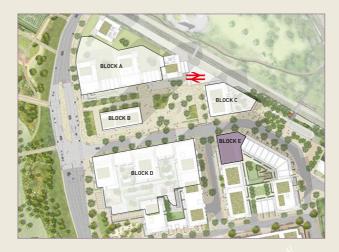

# Kidbrooke Village

### Block E

Available

Plans are for indicative purposes only

| Block | Unit | Areα | Usαge    | sq ft |
|-------|------|------|----------|-------|
|       | 1    | GF   | A1-A5/D1 | 2,013 |
| E     | 2    | GF   | A1-A5/D1 | 818   |
|       | 3    | GF   | A1-A5/D1 | 646   |