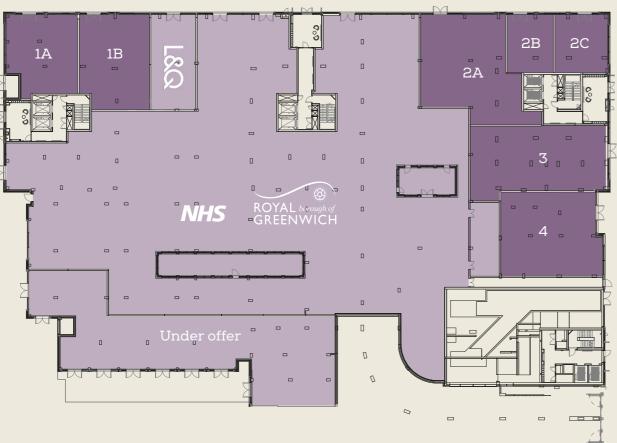

### Block D

|                                        | 4                     |
|----------------------------------------|-----------------------|
|                                        |                       |
|                                        | Available Under offer |
| Plans are for indicative purposes only |                       |

| Block | Unit | Areα | Usage | sq ft       |
|-------|------|------|-------|-------------|
|       | 1A   | GF   | A1-A5 | 1,507       |
|       | 1B   | GF   | A1-A5 | 1,507       |
|       | 2A   | GF   | A1-A5 |             |
| D     | 2B   | GF   | A1-A5 | Up to 773   |
|       | 2C   | GF   | A1-A5 | sqm/        |
| _     | 3    | GF   | A1-A5 | 8,321 Sq ft |
|       | 4    | GF   | A1-A5 |             |