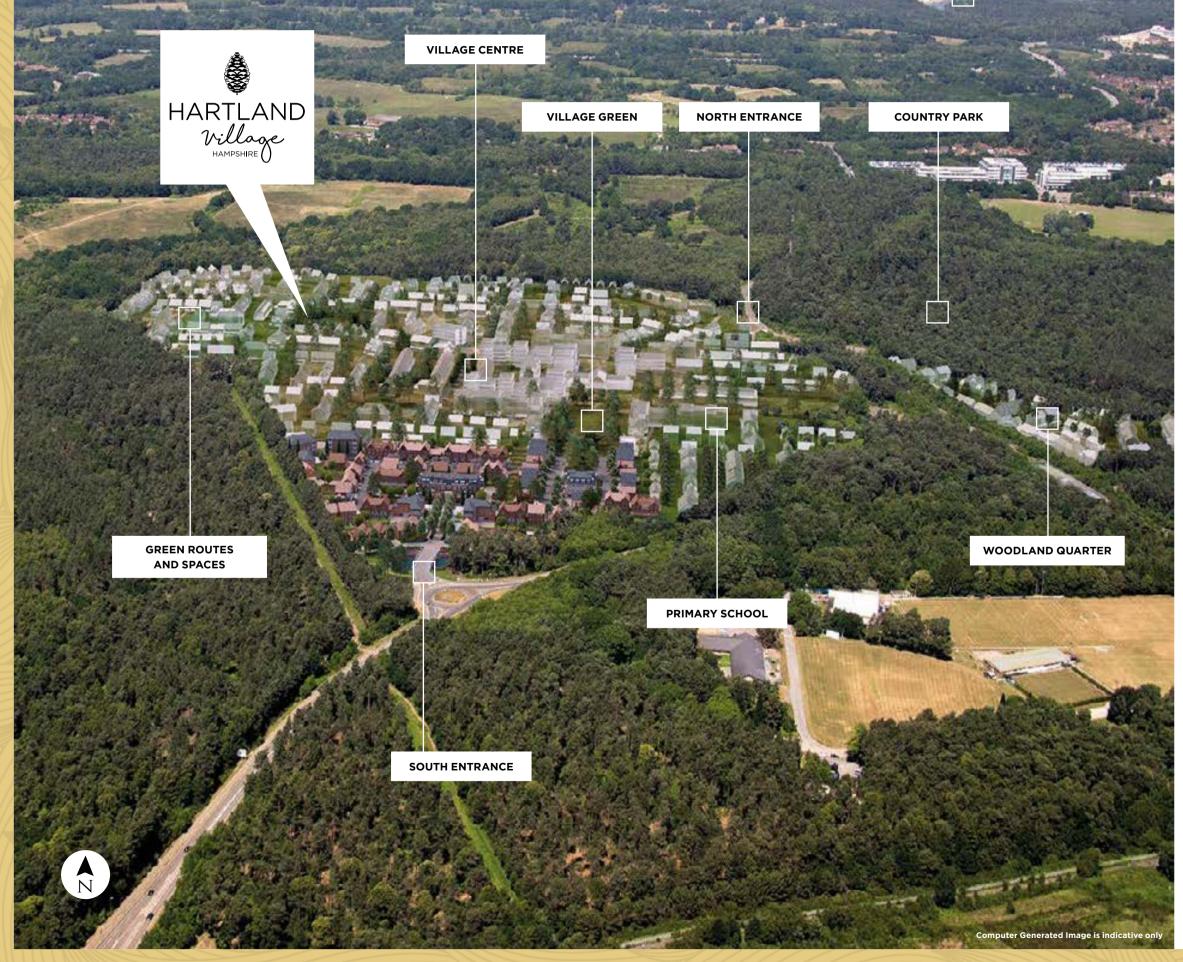

#### Find all your everyday essentials, a morning coffee spot, a place to exercise, and much more – all just a short walk from your front door at Hartland Village.

VILLAGE GREEN

#### LAKES

PRIMARY SCHOOL

GREEN ROUTES AND SPACES

COUNTRY PARK

VILLAGE CENTRE

### A VILLAGE for all your needs

As Hartland Village evolves, we will look to include amenities and features that animate a development and turn it into a community. These may include:

#### With a range of commercial and community space, the Village Centre will easily be able to accommodate all the everyday facilities you want: healthcare, fitness and wellbeing, and local shops offering all the essentials.

#### The Village Centre will be the heart of Hartland Village, the location for a range of services and shops, as well as being the focus of local life.

The attractively landscaped paved area will have outdoor seating. It will be a place where you can meet friends and neighbours, do some shopping and join community events.