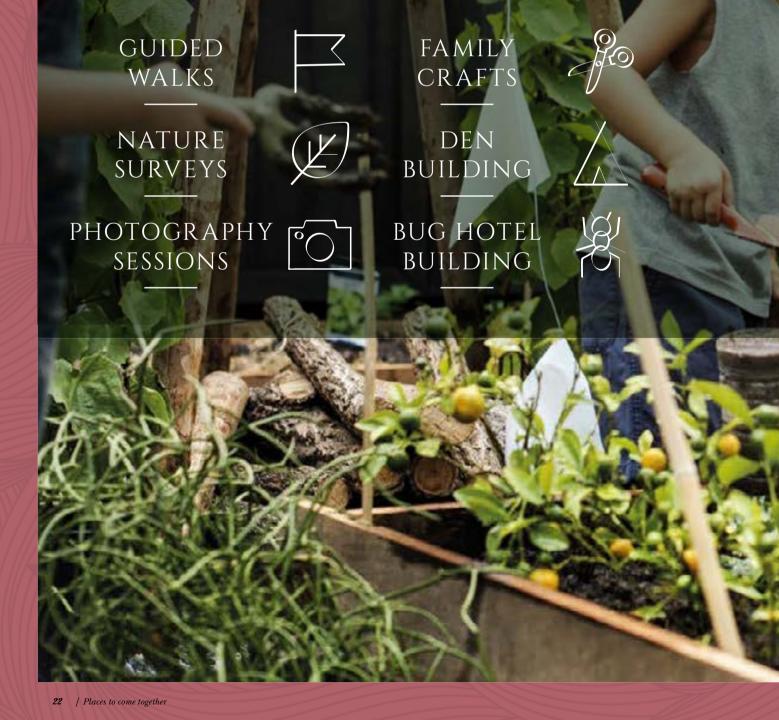

# Places to COME TOGETHER

#### COMING TOGETHER

#### We will also support a range of community initiatives that will bring residents together, including regular woodland activities that will help you make the most of the wonderful green space.

These activities could include guided walks, family crafts, nature surveys, den building, photography sessions and bug hotel building. Not only will they bring people together, but also build a relationship between residents and the beautiful natural environment, helping to care for it for generations to come.