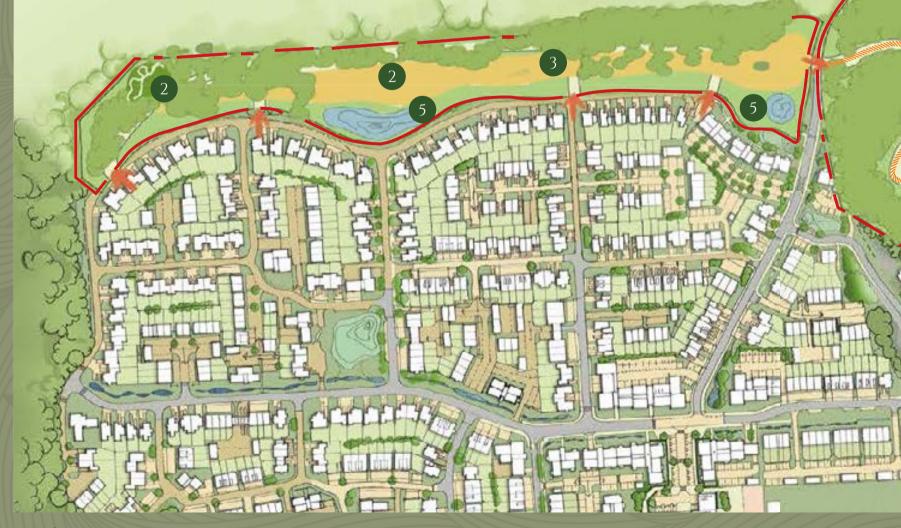

### Your own COUNTRY PARK

Think of the country park as an extension to your own back garden. We've made sure there are plenty of activities and places to enjoy, from picnic and play areas to dog-trails, an eco-garden and even a bike area.

We're actively working to boost the number and species of plants and wildlife across the site, helping improve the air quality and creating a better environment for everyone's wellbeing.

2

......

······

Dog walking paths

Play areas

Ponds