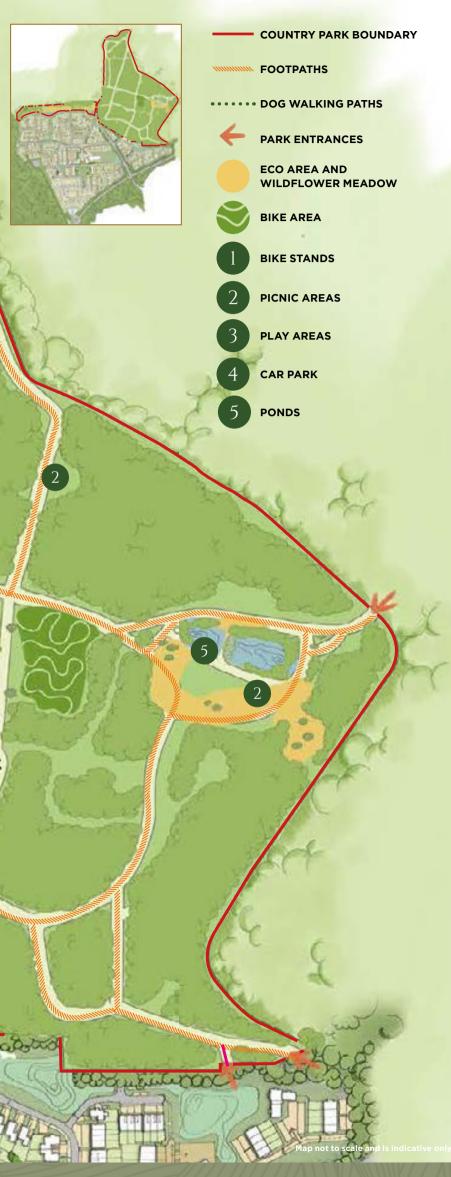

### Your own COUNTRY PARK

Think of the country park as an extension to your own back garden. We've made sure there are plenty of activities and places to enjoy, from picnic and play areas to dog-trails, an eco-garden and even a bike area.

We're actively working to boost the number and species of plants and wildlife across the site, helping improve the air quality and creating a better environment for everyone's wellbeing.

2

......

······

Dog walking paths

Play areas

Ponds