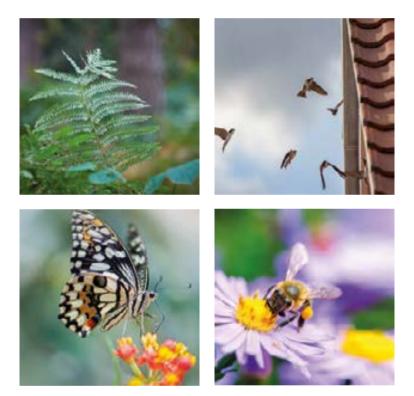

### A LANDSCAPE rich in wildlife

#### BUTTERFLIES

A number of butterfly banks and sandy hummocks will be created to encourage butterflies and other invertebrates

#### LOOKING AFTER THE FUTURE

We will help boost the number and species of plants and wildlife at Hartland Village, achieving a net biodiversity gain of 37%. This will help improve the air quality and create a better environment for everyone's wellbeing.

We will be supporting the 70 acre Hartland Country Park and investing £2 million in the nearby Fleet Pond, as well as aiding local nature and wildlife by installing butterfly banks, sandy hummocks and swift bricks for nesting birds.