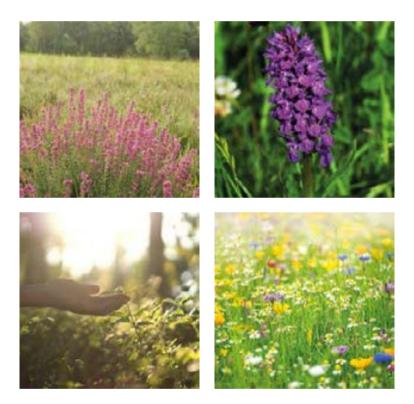

# A LANDSCAPE in full bloom

#### Hampshire is home to 36 of the 56 native species of orchids found in Britain and Ireland, making it one of the best areas in the country to see them.

As part of our commitment to biodiversity, we will be planting over 1,000 trees, preserving acid grassland and creating wildflower meadows.