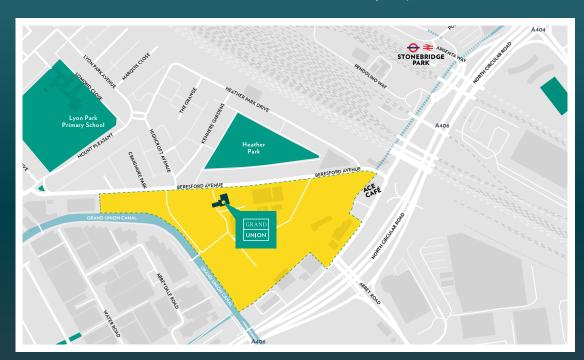

## **Grand Union Sales & Marketing Suite**

Beresford Avenue London HAO 1NW T 0808 1788 838

## FROM HANGER LANE

- At Hanger Lane Gyratory, take the 4th exit onto North Circular Road / A406
- Continue on A406 and after 0.7 miles turn left onto Abbey Road
- Take the first right onto North Circular Road after 0.1 mile turn left onto Beresford Avenue
- Continue on Beresford Avenue and after 0.2 miles by the Grand Union flags turn left to the Marketing Suite car park

## FROM ALPERTON

- Head north-east on Ealing Road/A4089 towards Rosemont Road
- After 0.1 turn right onto Mount Pleasant
- Continue on Mount Pleasant and after 0.4 mile turn right onto Beresford Ave

 Continue for 0.2 mile and the turn right to Marketing Suite car park

## **DIRECTIONS BY TUBE OR TRAIN**

- The nearest station is Stonebridge Park, served by both the London underground on the Bakerloo line and the London overground with trains running every few minutes
- Exit Stonebridge Park station turning right onto Argenta Way
- At the end of the road, turn right onto North Circular, continuing along here for about 4 mins until you see the Ace Café
- Turn right on Beresford Avenue, in front of the Ace Café, and the entrance to Grand Union is just up on the left