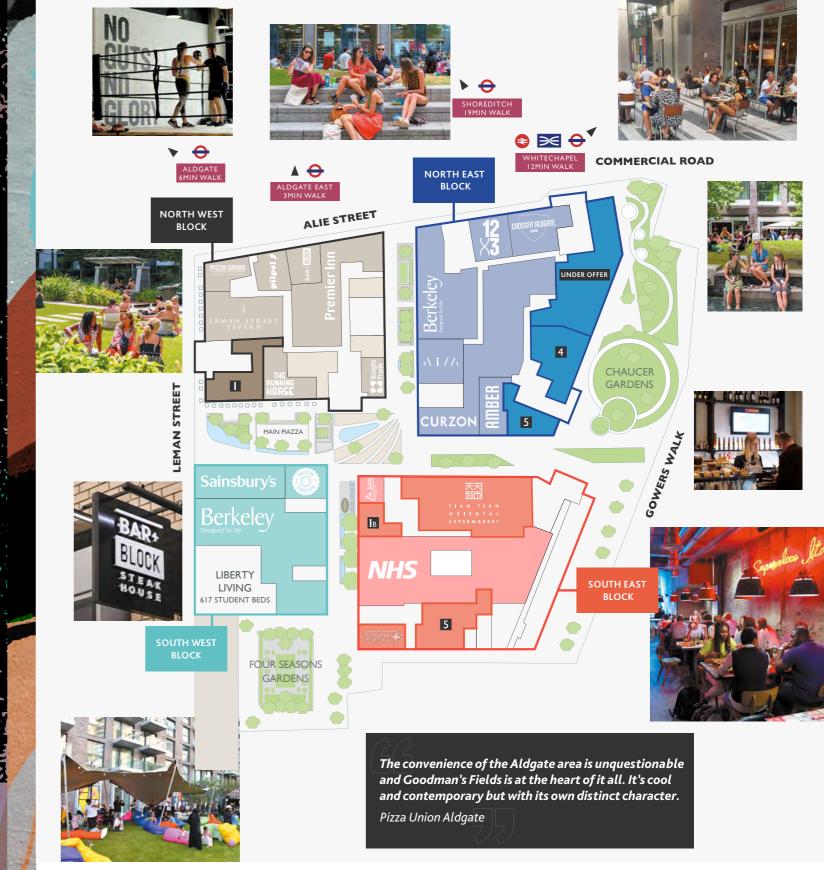

#### North West Block

\*\*Alternative configurations available\*\*

\*\*Details of Rent, Service Charge and

able Value available on applica

U N

| Jnit<br>Jumber | Area<br>(sq ft) |     | Status  |
|----------------|-----------------|-----|---------|
|                | 3,368           | 312 | Availab |
|                |                 |     |         |

Area I Init Number (sq ft) 4,792 1,842 2.626 3 4.007 2,139 5

#### North East Block

| rea  | Status      |  |
|------|-------------|--|
| q m) |             |  |
| 445  | Under offer |  |
| 171  | Under offer |  |
| 243  | Under offer |  |
| 372  | Available   |  |
| 198  | Available   |  |

#### South East Block

| Unit<br>Number | Area<br>(sq ft) | Area<br>(sq m) | Status    |
|----------------|-----------------|----------------|-----------|
| Ib             | 1,246           | 115            | Available |
| 5              | 3,247           | 301            | Available |