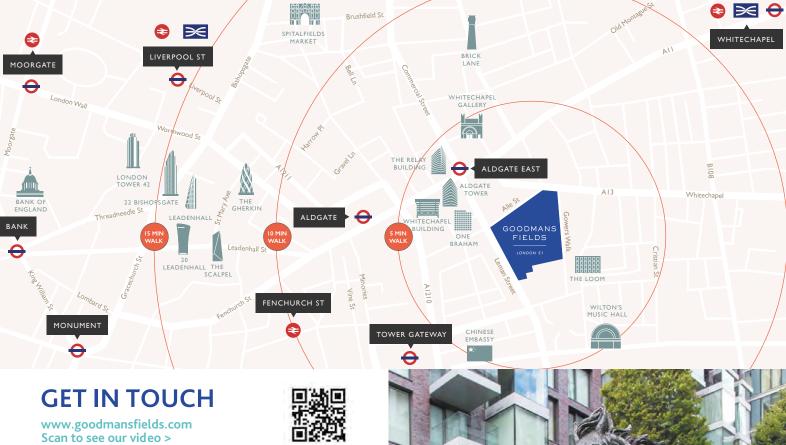

#### 513.000 office workers within 7 minutes walk

4 screen Curzon cinema

minute walk to Aldgate East **Underground Station** 

2.000 new homes within 2 minutes walk

1.000 student rooms within 5 minutes walk