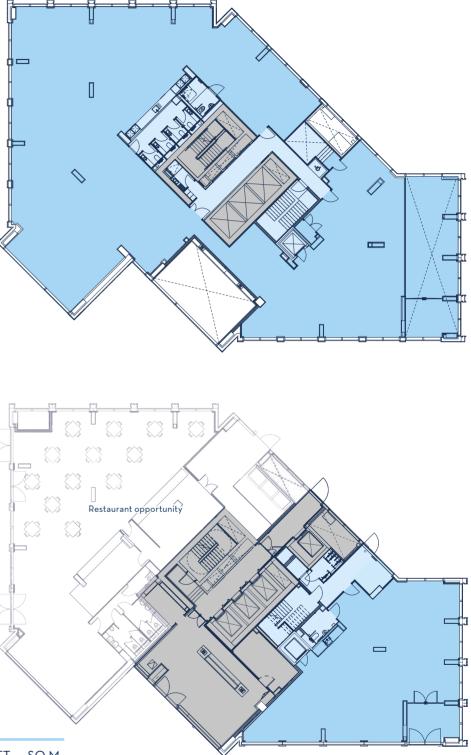

## FLOOR PLANS

1st

 $\left( \begin{array}{c} z \end{array} \right)$ 

Site plan not to scale and indicative only.

| TOTAL  |             | 7,601 | 706.2 |
|--------|-------------|-------|-------|
| Ground | Offices     | 1,813 | 168.4 |
| 1st    | Offices     | 5,788 | 537.7 |
| FLOOR  | DESCRIPTION | SQ FT | SQ M  |
|        |             |       |       |