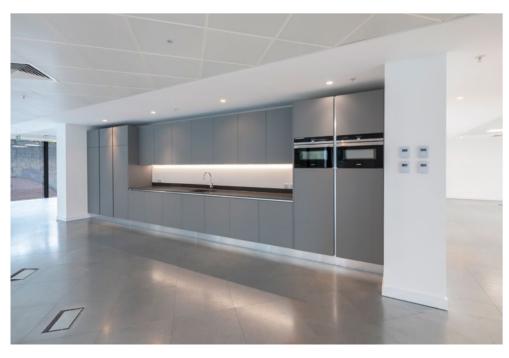

### **SPECIFICATION**

- Spectacular river views
- Fully accessed raised floors
- Metal tiled suspended ceiling
- LED lighting
- Air-conditioned
- Passenger lift
- WC and shower provision
- Cycle storage racks
- Car parking by separate arrangement
- Fully self-contained