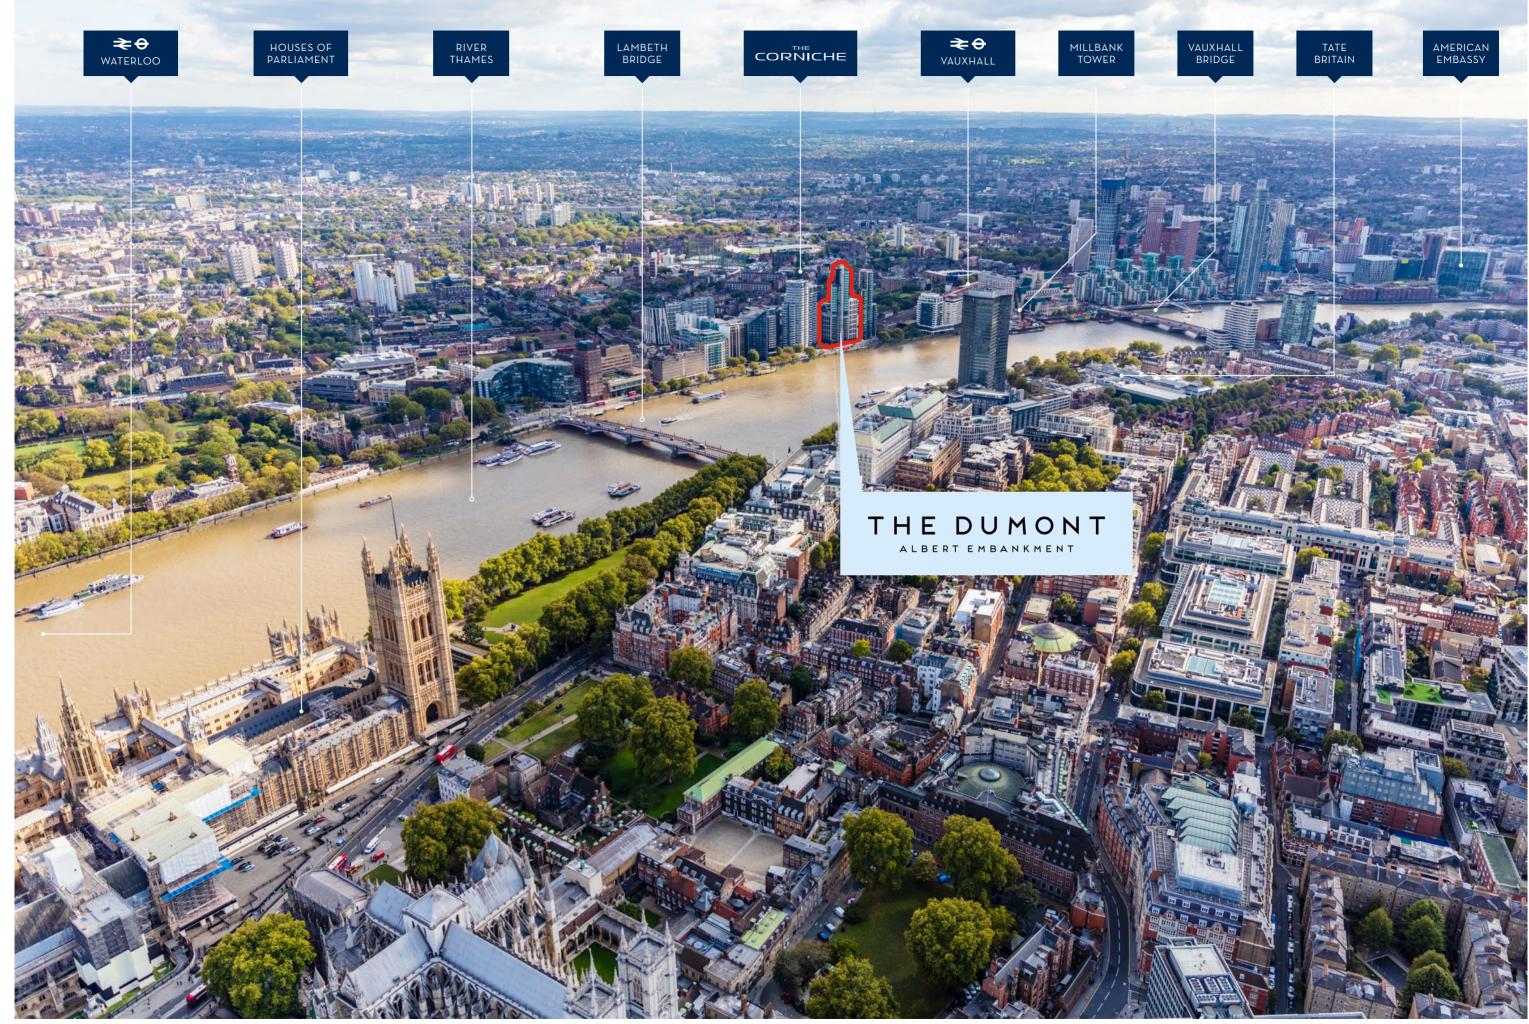

### LOCATION

| By Foot              |  |
|----------------------|--|
| Vauxhall ≈⊖ 6        |  |
| St George Wharf Pier |  |
| Tate Britain         |  |
| Houses of Parliament |  |

## By Tube

| Victoria 🗧 🔟                |  |
|-----------------------------|--|
| Bond Street ><              |  |
| King's Cross St Pancras 📚 🖂 |  |
| Charing Cross 📚             |  |
| By Rail                     |  |

Map not to scale and shows approximate locations only.

FOUNDRY

|                 | _                  |
|-----------------|--------------------|
| RESTAURANTS     | SHOPS/CAF          |
| Brunswick House | 1. Merano Rose Bar |
| The Black Dog   | 2. Dirty Burger    |
| . The Rose      | 3. Casa Madeira    |
| . Thamesis Dock | 4. The Riverside   |
| Pico Bar        | 5. Zeitgeist       |
| Nando's         | 6. Sainsbury's     |
| Chino Latino    | 7. Waitrose        |
| Duchy Arms      | 8. Pret A Manger   |
| Pharmacy        | 9. Starbucks       |
|                 |                    |