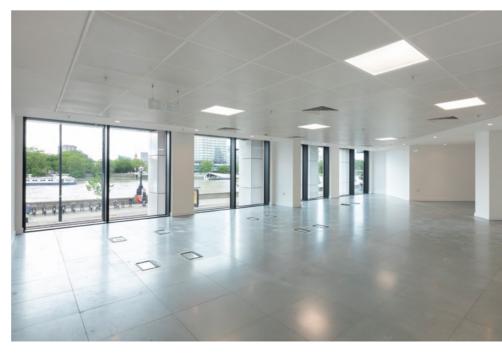

Computer generated image, indicative only.

outer generated image, indicative onl

Designed by David Walker Architects, the offices are approached via their own self-contained entrance and benefit from spectacular views of the River Thames. The building is situated in the Vauxhall Nine Elms & Battersea Opportunity Area (VNEB) and provides new air-conditioned CAT A offices arranged over the ground and 1st floors.