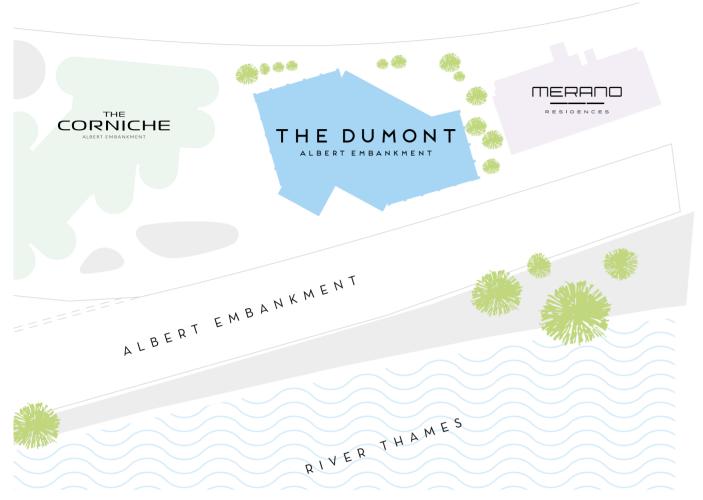

|  |
| King's Cross St Pancras 📚 🖂 |  |
| Charing Cross 📚             |  |
| By Rail                     |  |



Map not to scale and shows approximate locations only.







FOUNDRY







|                 | _                  |
|-----------------|--------------------|
| RESTAURANTS     | SHOPS/CAF          |
| Brunswick House | 1. Merano Rose Bar |
| The Black Dog   | 2. Dirty Burger    |
| . The Rose      | 3. Casa Madeira    |
| . Thamesis Dock | 4. The Riverside   |
| Pico Bar        | 5. Zeitgeist       |
| Nando's         | 6. Sainsbury's     |
| Chino Latino    | 7. Waitrose        |
| Duchy Arms      | 8. Pret A Manger   |
| Pharmacy        | 9. Starbucks       |
|                 |                    |



## FLOOR PLANS

1st

 $\left( \begin{array}{c} z \end{array} \right)$ 



Site plan not to scale and indicative only.

### **SPECIFICATION**

- Spectacular river views
- Fully accessed raised floors
- Metal tiled suspended ceiling
- LED lighting
- Air-conditioned
- Passenger lift
- WC and shower provision
- Cycle storage racks
- Car parking by separate arrangement
- Fully self-contained



| TOTAL  |             | 7,601 | 706.2 |
|--------|-------------|-------|-------|
| Ground | Offices     | 1,813 | 168.4 |
| 1st    | Offices     | 5,788 | 537.7 |
| FLOOR  | DESCRIPTION | SQ FT | SQ M  |
|        |             |       |       |



 $\mathsf{Ground}$ 

# THE DUMONT

ALBERT EMBANKMENT SEI



### Contact

For further information please contact the sole agents Union Street Partners.

#### Terms

The premises are available for sale or to let.



Virtual Tour Lin