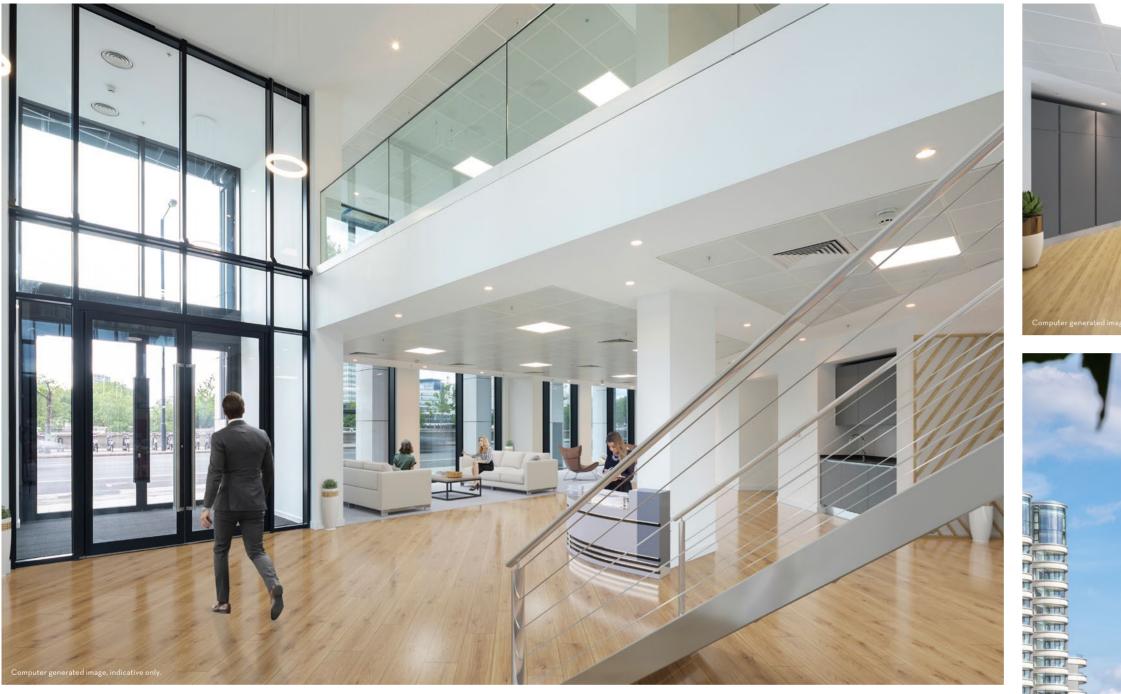

Computer generated image, indicative only.

outer generated image, indicative onl

Designed by David Walker Architects, the offices are approached via their own self-contained entrance and benefit from spectacular views of the River Thames. The building is situated in the Vauxhall Nine Elms & Battersea Opportunity Area (VNEB) and provides new air-conditioned CAT A offices arranged over the ground and 1st floors.

### **SPECIFICATION**

- Spectacular river views
- Fully accessed raised floors
- Metal tiled suspended ceiling
- LED lighting
- Air-conditioned
- Passenger lift
- WC and shower provision
- Cycle storage racks
- Car parking by separate arrangement
- Fully self-contained