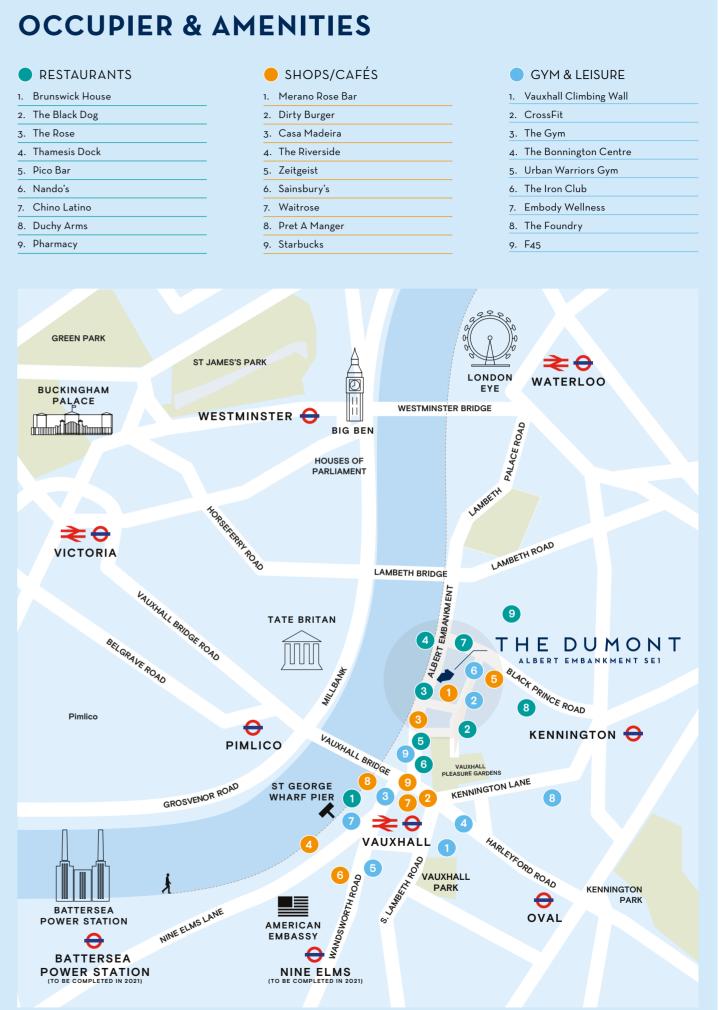

### LOCATION

| By Foot              |  |
|----------------------|--|
| Vauxhall ≈⊖ 6        |  |
| St George Wharf Pier |  |
| Tate Britain         |  |
| Houses of Parliament |  |

## By Tube

| Victoria 🗧 🔟                |  |
|-----------------------------|--|
| Bond Street ><              |  |
| King's Cross St Pancras 📚 🖂 |  |
| Charing Cross 📚             |  |
| By Rail                     |  |

Map not to scale and shows approximate locations only.

FOUNDRY

|                 | _                  |
|-----------------|--------------------|
| RESTAURANTS     | SHOPS/CAF          |
| Brunswick House | 1. Merano Rose Bar |
| The Black Dog   | 2. Dirty Burger    |
| . The Rose      | 3. Casa Madeira    |
| . Thamesis Dock | 4. The Riverside   |
| Pico Bar        | 5. Zeitgeist       |
| Nando's         | 6. Sainsbury's     |
| Chino Latino    | 7. Waitrose        |
| Duchy Arms      | 8. Pret A Manger   |
| Pharmacy        | 9. Starbucks       |
|                 |                    |