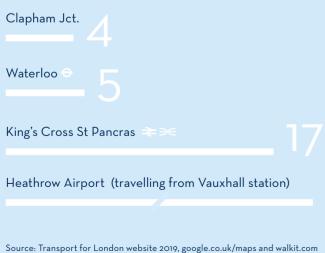

## By Tube

| Victoria 🗧 🔟                |  |
|-----------------------------|--|
| Bond Street ><              |  |
| King's Cross St Pancras 📚 🖂 |  |
| Charing Cross 📚             |  |
| By Rail                     |  |