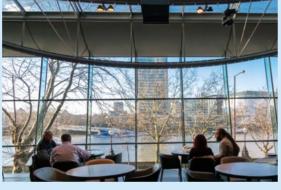

Computer generated image, indicative only.

outer generated image, indicative onl

Designed by David Walker Architects, the offices are approached via their own self-contained entrance and benefit from spectacular views of the River Thames. The building is situated in the Vauxhall Nine Elms & Battersea Opportunity Area (VNEB) and provides new air-conditioned CAT A offices arranged over the ground and 1st floors.