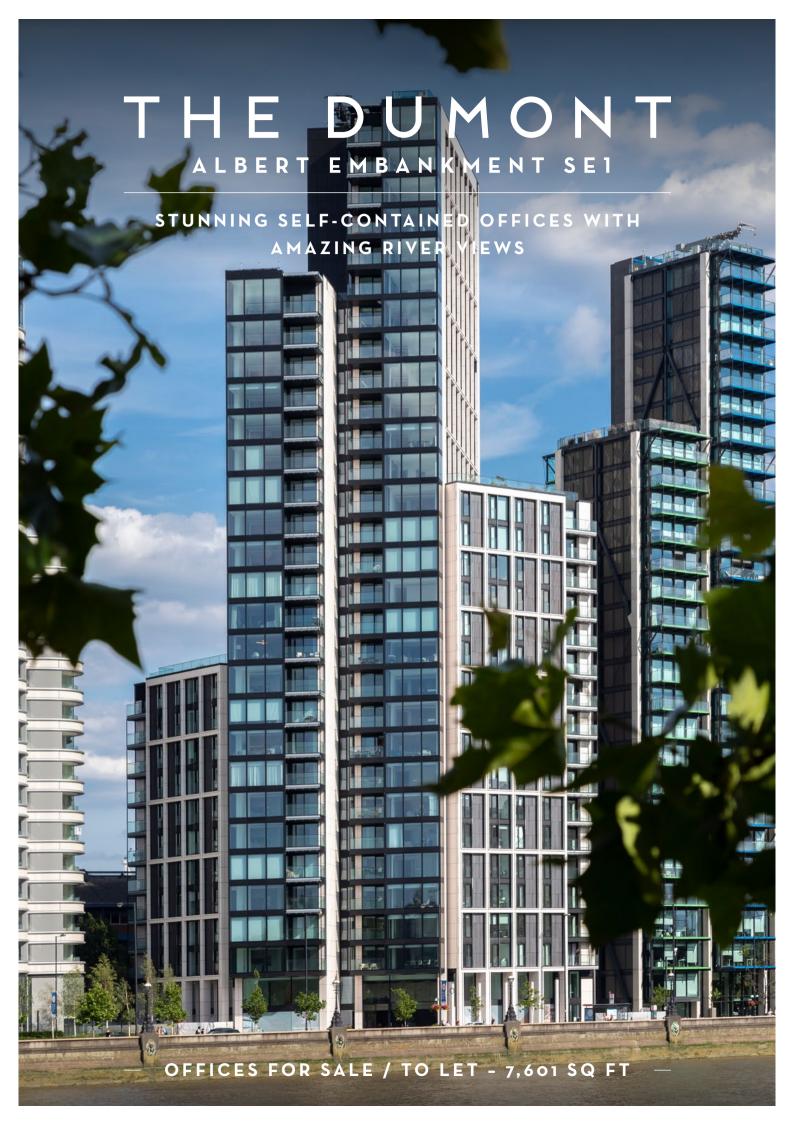

# THE DUMONT

ALBERT EMBANKMENT SEI

Computer generated image, indicative only.

outer generated image, indicative onl

Designed by David Walker Architects, the offices are approached via their own self-contained entrance and benefit from spectacular views of the River Thames. The building is situated in the Vauxhall Nine Elms & Battersea Opportunity Area (VNEB) and provides new air-conditioned CAT A offices arranged over the ground and 1st floors.