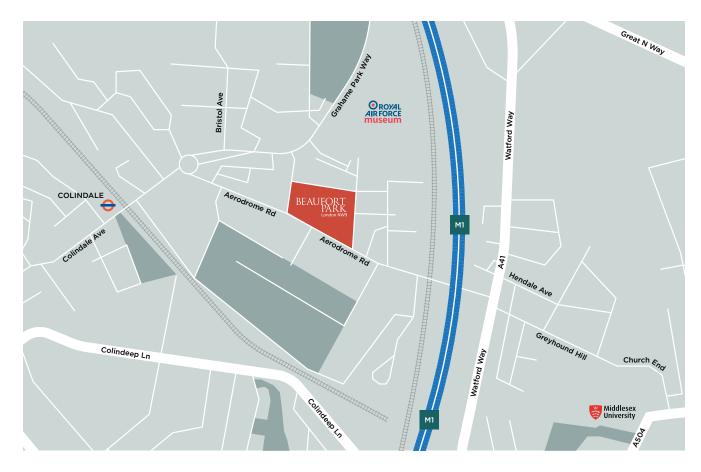

## HOW TO FIND US

Marketing Suite and Show Apartments, 16-18 Aerodrome Road, London NW9 5GW Monday – Saturday 10am – 6pm, Sunday 10am – 5pm +44 (0)20 8511 8600 | sales@beaufortpark.co.uk | www.beaufortpark.co.uk

## **BY TUBE**

Take the Northern Line (Edgware branch) to Colindale Station. On leaving the station, turn left and walk along Colindale Avenue. At the roundabout, Aerodrome Road is first right. The Beaufort Park Show Apartments and Marketing Suite is a short walk along Aerodrome Road, on your left hand side.

## BY CAR

Head north-east on North Circular Road towards Larch Drive. Use the left 3 lances to turn slightly left to stay on North Circular Road Use the left lane to take the A41 slip road to Aylesbury/Centre London West.

At the roundabout, take the 1st exit onto the A41 slip road to Aylesbury/ Hendon/Hatfield/A1 Merge onto Hendon Way/A41.

Turn left onto Aerodrome Road and Beaufort Park Sales & Marketing Suite is located 0.4 miles on the right.

These directions are a guide only and we recommend that you plan your route carefully before travelling.