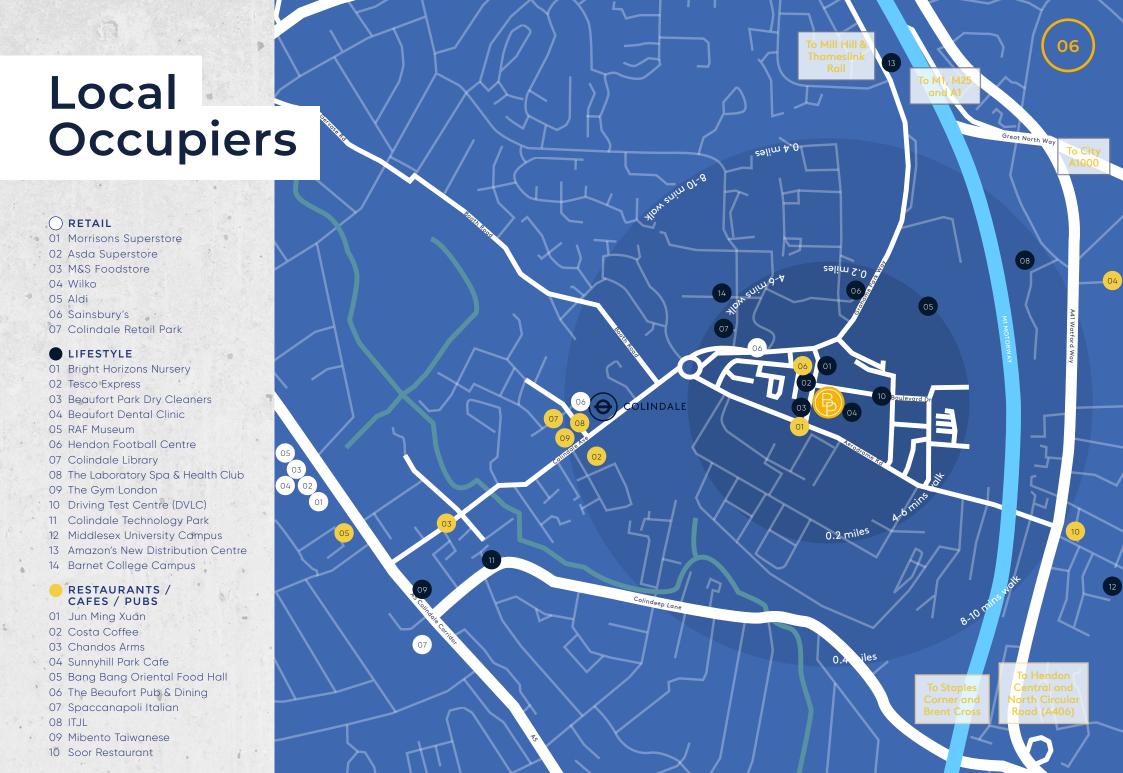

# **Amenities**

Beaufort Park provides a diverse range of occupiers and services to cater to its residents and business's needs, including a dedicated on site management team. The occupiers include an on-site spa, Tesco Express, The Beaufort Pub, Bright Horizons Nursery, an award winning Chinese Restaurant, other cafes and restaurants plus numerous other retailers and medical and office occupiers. Brent Cross Shopping Centre, The RAF museum and Middlesex University are also all within close proximity.