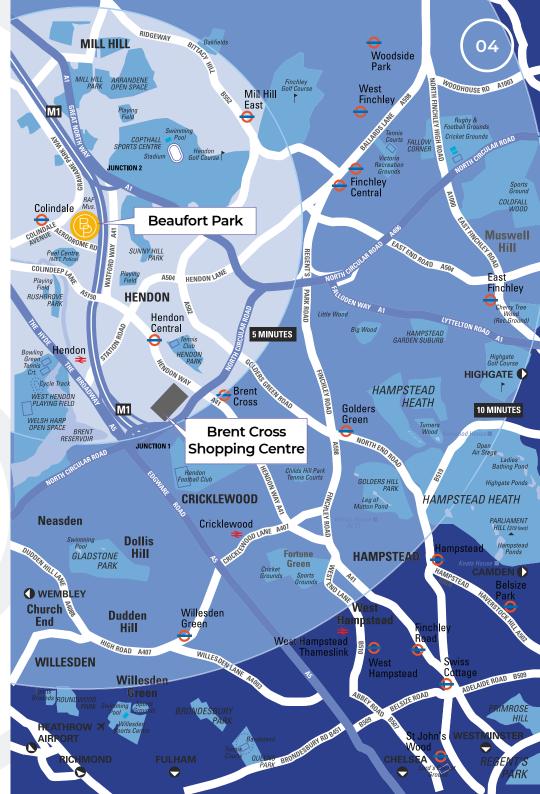

**Beaufort Park** 

The St George Development at Beaufort Park began in 2005 and kickstarted the regeneration of the Colindale Area after being identified as an area of intensification by The Mayor of London. Beaufort Park consists of over 3,500 new homes and 100,000 sq ft of commercial space. There are approximately 8,000 residents within the scheme and 33,000 residents within close proximity. Colindale has undergone extensive regeneration and has established itself as a key central hub in North West London.

The area has shown huge population growth and plans have been approved by Barnet council to provide a further 10,000 homes by 2024. Colindale has also become a vibrant commercial centre with a wide range of retail and leisure offerings on its doorstep. With it's close proximity to Middlesex University, Brent Cross, Saracens Rugby and Wembley stadium and good travel links into the City & West End, Colindale is a hub for a mix of students and professionals.

### **DRIVING**

Beaufort Park is located in Colindale between Aerodrome Road and Grahame road links, with Aerodrome Road being Way) which provides connectivity to the M1 and A406 (North Circular). The A5, close by directly connects with Central London.

### **PUBLIC TRANSPORT**

Colindale Underground Station (Northern Line) lies 0.4 miles away from the scheme approximately a 7-minute walk and provides direct access into the minutes. Numerous bus routes connect the scheme to the rest of North London and additional routes into the West End.

# Colindale

0.4 Miles

Hendon

1.8 Miles

Mill Hill Broadway

1.5 Miles

**Euston** 

Bank