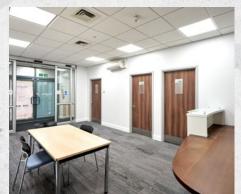

### **UNIT 13 - OFFICE**

#### **Amenities**

- Underfloor trunking
- Aircon & heating
- Disabled W/C
- Kitchenette
- Meeting room
- LED lighting

### **Terms**

- 1,517 sq ft
- Rent: £37,925 per annum
- Sales price: £455,100
- Service Charge £2,131.2 per annum
- Rates payable approx £14,607