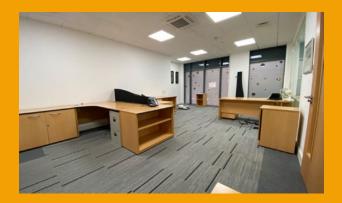

### **UNIT 35 - OFFICE**

#### **Amenities**

- Fully fitted office
- Large Storage space
- 2 meeting rooms
- Aircon & heating
- Underfloor trunking
- LED lighting
- Kitchenette

#### **Terms**

- 1,355 sq ft
- Rent: £33,875 per annum
- Sales price: £406,500
- Service charge £960 per annum
- Rates payable £6,751 per annum