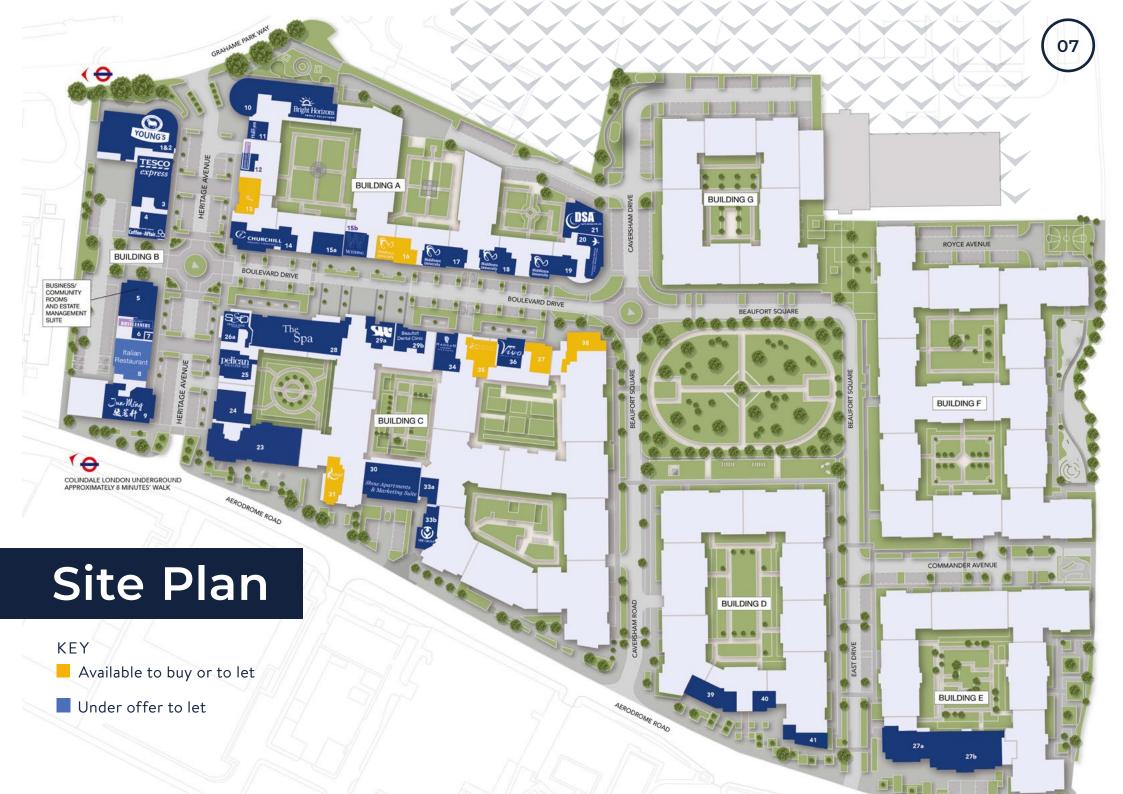

# Availability

All available units on the scheme benefit from street frontage and full height glazed frontage. Whilst most of the spaces have already been fitted out, they are all connected to mains services including drainage, water, gas and electricity. All units are DDA Compliant.

| 36                                                                                                                                                                                                                                                                                                                                                                                                                                                                                                                                                                                                                                                                                                                                                                                                                                                                                                                                                                                                                                                                                                                                                                                                                                                                                                                                                                                                                                                                                                                                                                                                                                                                                                                                                                                                                                                                                                                                                                                                                                                                                                                             |      |              |         |                                                                                   |
|--------------------------------------------------------------------------------------------------------------------------------------------------------------------------------------------------------------------------------------------------------------------------------------------------------------------------------------------------------------------------------------------------------------------------------------------------------------------------------------------------------------------------------------------------------------------------------------------------------------------------------------------------------------------------------------------------------------------------------------------------------------------------------------------------------------------------------------------------------------------------------------------------------------------------------------------------------------------------------------------------------------------------------------------------------------------------------------------------------------------------------------------------------------------------------------------------------------------------------------------------------------------------------------------------------------------------------------------------------------------------------------------------------------------------------------------------------------------------------------------------------------------------------------------------------------------------------------------------------------------------------------------------------------------------------------------------------------------------------------------------------------------------------------------------------------------------------------------------------------------------------------------------------------------------------------------------------------------------------------------------------------------------------------------------------------------------------------------------------------------------------|------|--------------|---------|-----------------------------------------------------------------------------------|
|                                                                                                                                                                                                                                                                                                                                                                                                                                                                                                                                                                                                                                                                                                                                                                                                                                                                                                                                                                                                                                                                                                                                                                                                                                                                                                                                                                                                                                                                                                                                                                                                                                                                                                                                                                                                                                                                                                                                                                                                                                                                                                                                | UNIT | SIZE (SQ FT) | RENT    | DESCRIPTION                                                                       |
|                                                                                                                                                                                                                                                                                                                                                                                                                                                                                                                                                                                                                                                                                                                                                                                                                                                                                                                                                                                                                                                                                                                                                                                                                                                                                                                                                                                                                                                                                                                                                                                                                                                                                                                                                                                                                                                                                                                                                                                                                                                                                                                                | 13   | 1,517        | £37,925 | A fully fitted office with a meeting room & staff breakout room                   |
|                                                                                                                                                                                                                                                                                                                                                                                                                                                                                                                                                                                                                                                                                                                                                                                                                                                                                                                                                                                                                                                                                                                                                                                                                                                                                                                                                                                                                                                                                                                                                                                                                                                                                                                                                                                                                                                                                                                                                                                                                                                                                                                                | 16   | 1,951        | £48,775 | A fully fitted medical clinic with multiple consultation rooms and reception area |
|                                                                                                                                                                                                                                                                                                                                                                                                                                                                                                                                                                                                                                                                                                                                                                                                                                                                                                                                                                                                                                                                                                                                                                                                                                                                                                                                                                                                                                                                                                                                                                                                                                                                                                                                                                                                                                                                                                                                                                                                                                                                                                                                | 31   | 1,686        | £42,150 | A fully fitted fitness studio with multiple studios & reception                   |
|                                                                                                                                                                                                                                                                                                                                                                                                                                                                                                                                                                                                                                                                                                                                                                                                                                                                                                                                                                                                                                                                                                                                                                                                                                                                                                                                                                                                                                                                                                                                                                                                                                                                                                                                                                                                                                                                                                                                                                                                                                                                                                                                | 35   | 1,355        | £33,875 | A fully fitted office with large storage facilities and breakout area             |
| Control of the Contro | 37   | 1,106        | £22,120 | Shell & core                                                                      |
|                                                                                                                                                                                                                                                                                                                                                                                                                                                                                                                                                                                                                                                                                                                                                                                                                                                                                                                                                                                                                                                                                                                                                                                                                                                                                                                                                                                                                                                                                                                                                                                                                                                                                                                                                                                                                                                                                                                                                                                                                                                                                                                                | 38   | 1,420        | £28,400 | Shell & core                                                                      |