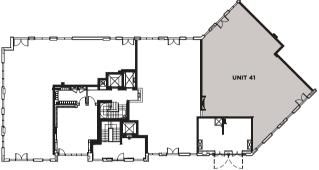

# MERIDIAN & NAUTICAL HOUSE

UNIT 41 - 2,096 SQ FT

### SPECIFICATION

- Use classes A1, A3 & B1, subject to planning
- Raised floor
- Suspended ceiling
- LED lighting
- Glazed front
- Provisions of all mains services (no gas)
- Located within a 24 hour managed estate with concierge
- On-site car parking and cycle storage available