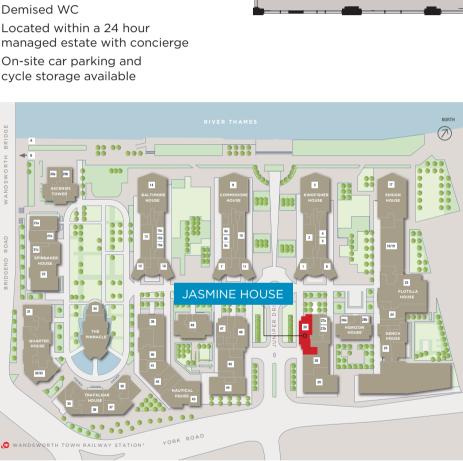

# **JASMINE HOUSE**

UNIT 28 - 1.730 SQ FT

**UNIT 28** 

### SPECIFICATION

- Use classes A1, A3 & B1, subject to planning
- Raised floor
- Suspended ceiling
- LED lighting
- Fitted kitchenette
- Demised WC
- Located within a 24 hour managed estate with concierge
- On-site car parking and cycle storage available