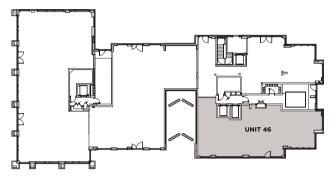

# DISCOVERY HOUSE

UNITS 45, 47 & 48 LET TO MINDFUL CHEF UNIT 46 - 1,858 SQ FT

### SPECIFICATION

- Use classes A1, A3 & B1, subject to planning
- Shell & core
- Glazed front
- Provisions of all mains services (no gas)
- Located within a 24 hour managed estate with concierge
- On-site car parking and cycle storage available