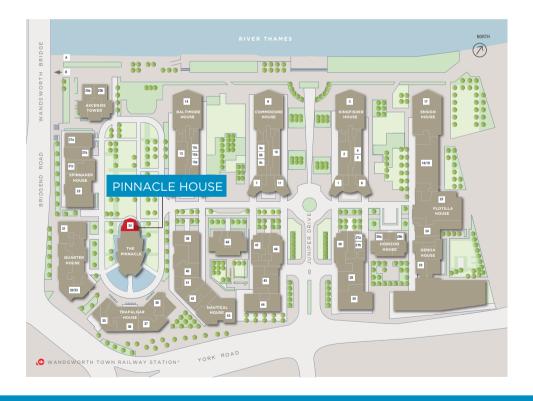

AVEL TIMES

| Richmond     | 14 | mins |
|--------------|----|------|
| Waterloo     | 15 | mins |
| Bank         | 28 | mins |
| King's Cross | 29 | mins |
| Heathrow     | 31 | mins |



#### VIEWING

Strictly by appointment through the joint agents.



Harry Pruden t: 020 3130 6416 e: hpruden@hanovergreen.co.uk

George Brewster t: 020 3130 6412 e: gbrewster@hanovergreen.co.uk

Nick Raven t: 020 3130 6411 e: nraven@hanovergreen.co.uk



Steven Weatherstone t: 020 7409 5477 e: steven@marchmont.co.uk





# PINNACLE HOUSE

UNIT 34 - 979 SQ FT

### SPECIFICATION

- Use classes A1, A3 & B1, subject to planning
- Shell & core
- Glazed front
- Provisions of all mains services (no gas)
- Located within a 24 hour managed estate with concierge
- On-site car parking and cycle storage available





St George

#### VIEWING Strictly by appointment through the joint agents.



Harry Pruden t: 020 3130 6416 e: hpruden@hanovergreen.co.uk

George Brewster t: 020 3130 6412 e: gbrewster@hanovergreen.co.uk

Nick Raven t: 020 3130 6411

e: nraven@hanovergreen.co.uk



Steven Weatherstone t: 020 7409 5477 e: steven@marchmont.co.uk



## LIBERTY HOUSE

UNIT 48 - 3,186 SQ FT

### SPECIFICATION

- Use classes A1, A3 & B1, subject to planning
- Shell & core
- Glazed front
- Provisions of all mains services (no gas)
- Located within a 24 hour managed estate with concierge
- On-site car parking and cycle storage available





St George

#### VIEWING Strictly by appointment through the joint agents.



Harry Pruden t: 020 3130 6416 e: hpruden@hanovergreen.co.uk

**George Brewster** t: 020 3130 6412