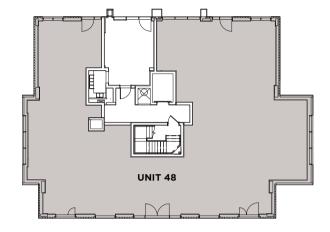

## LIBERTY HOUSE

UNIT 48 - 3,186 SQ FT

### SPECIFICATION

- Use classes A1, A3 & B1, subject to planning
- Shell & core
- Glazed front
- Provisions of all mains services (no gas)
- Located within a 24 hour managed estate with concierge
- On-site car parking and cycle storage available