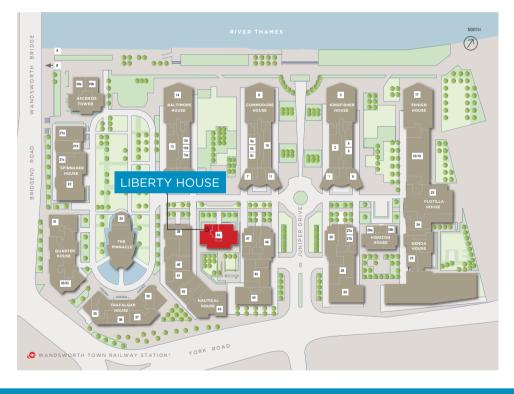

& core
- Glazed front
- Provisions of all mains services (no gas)
- Located within a 24 hour managed estate with concierge
- On-site car parking and cycle storage available





St George

#### VIEWING Strictly by appointment through the joint agents.



Harry Pruden t: 020 3130 6416 e: hpruden@hanovergreen.co.uk

George Brewster t: 020 3130 6412 e: gbrewster@hanovergreen.co.uk

Nick Raven t: 020 3130 6411

e: nraven@hanovergreen.co.uk



Steven Weatherstone t: 020 7409 5477 e: steven@marchmont.co.uk



## LIBERTY HOUSE

UNIT 48 - 3,186 SQ FT

### SPECIFICATION

- Use classes A1, A3 & B1, subject to planning
- Shell & core
- Glazed front
- Provisions of all mains services (no gas)
- Located within a 24 hour managed estate with concierge
- On-site car parking and cycle storage available





St George

#### VIEWING Strictly by appointment through the joint agents.



Harry Pruden t: 020 3130 6416 e: hpruden@hanovergreen.co.uk

**George Brewster** t: 020 3130 6412 e: gbrewster@hanovergreen.co.uk

Nick Raven t: 020 3130 6411 e: nraven@hanovergreen.co.uk



Steven Weatherstone t: 020 7409 5477 e: steven@marchmont.co.uk



# DISCOVERY HOUSE

UNITS 45, 47 & 48 LET TO MINDFUL CHEF UNIT 46 - 1,858 SQ FT

### SPECIFICATION

- Use classes A1, A3 & B1, subject to planning
- Shell & core
- Glazed front
- Provisions of all mains services (no gas)
- Located within a 24 hour managed estate with concierge
- On-site car parking and cycle storage available







#### VIEWING Strictly by appointment through the joint agents.



Harry Pruden t: 020 3130 6416 e: bpruden@banovergreep.co.uk

e: