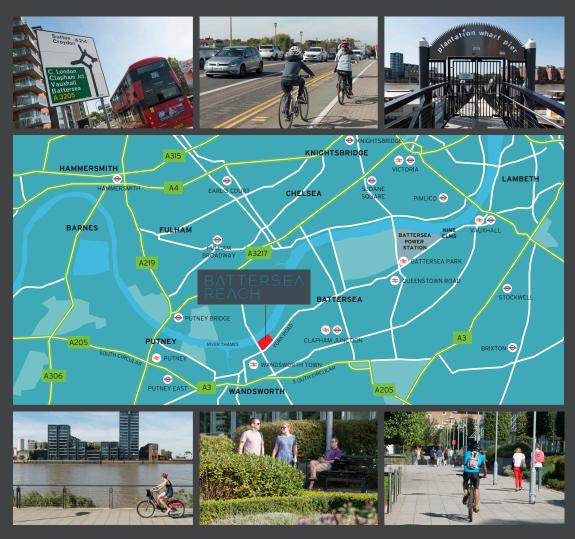

#### LOCATION

Battersea Reach is located near major road links via A3, South Circular (A205) and A24.

The scheme is five minutes walk from Wandsworth Town Railway Station and is a short distance from London Heliport.

#### TRAVEL TIMES

| Richmond     | 14 | mins |
|--------------|----|------|
| Waterloo     | 15 | mins |
| Bank         | 28 | mins |
| King's Cross | 29 | mins |
| Heathrow     | 31 | mins |