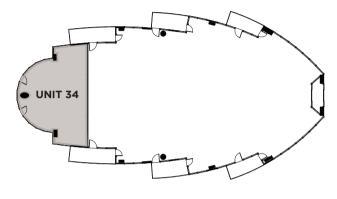

# PINNACLE HOUSE

UNIT 34 - 979 SQ FT

### SPECIFICATION

- Use classes A1, A3 & B1, subject to planning
- Shell & core
- Glazed front
- Provisions of all mains services (no gas)
- Located within a 24 hour managed estate with concierge
- On-site car parking and cycle storage available