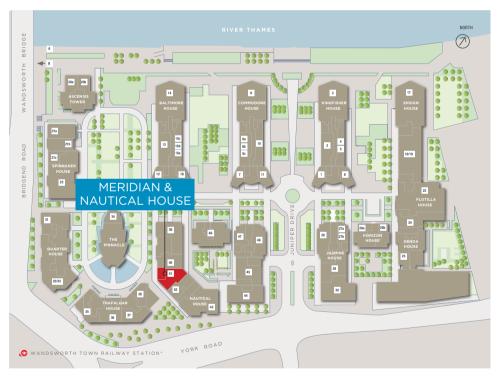

Located within a 24 hour managed estate with concierge
- On-site car parking and cycle storage available







#### VIEWING Strictly by appointment through the joint agents.



Harry Pruden t: 020 3130 6416 e: bpruden@banovergreep.co.uk

e: hpruden@hanovergreen.co.uk
George Brewster

t: 020 3130 6412 e: gbrewster@hanovergreen.co.uk

Nick Raven t: 020 3130 6411 e: nraven@hanovergreen.co.uk



Steven Weatherstone t: 020 7409 5477 e: steven@marchmont.co.uk



# MERIDIAN & NAUTICAL HOUSE

UNIT 41 - 2,096 SQ FT

### SPECIFICATION

- Use classes A1, A3 & B1, subject to planning
- Raised floor
- Suspended ceiling
- LED lighting
- Glazed front
- Provisions of all mains services (no gas)
- Located within a 24 hour managed estate with concierge
- On-site car parking and cycle storage available







#### VIEWING Strictly by appointment through the joint agents.



Harry Pruden t: 020 3130 6416 e: hpruden@hanovergreen.co.uk

**George Brewster** t: 020 3130 6412 e: gbrewster@hanovergreen.co.uk

Nick Raven t: 020 3130 6411 e: nraven@hanovergreen.co.uk



Steven Weatherstone t: 020 7409 5477 e: steven@marchmont.co.uk



# **JASMINE HOUSE**

UNIT 28 - 1.730 SQ FT

**UNIT 28** 

### SPECIFICATION

- Use classes A1, A3 & B1, subject to planning
- Raised floor
- Suspended ceiling
- LED lighting
- Fitted kitchenette
- Demised WC
- Located within a 24 hour managed estate with concierge
- On-site car parking and cycle storage available





#### VIEWING Strictly by appointment through the joint agents.



Harry Pruden t: 020 3130 6416 e: hpruden@hanovergreen.co.uk

George Brewster

t: 020 31