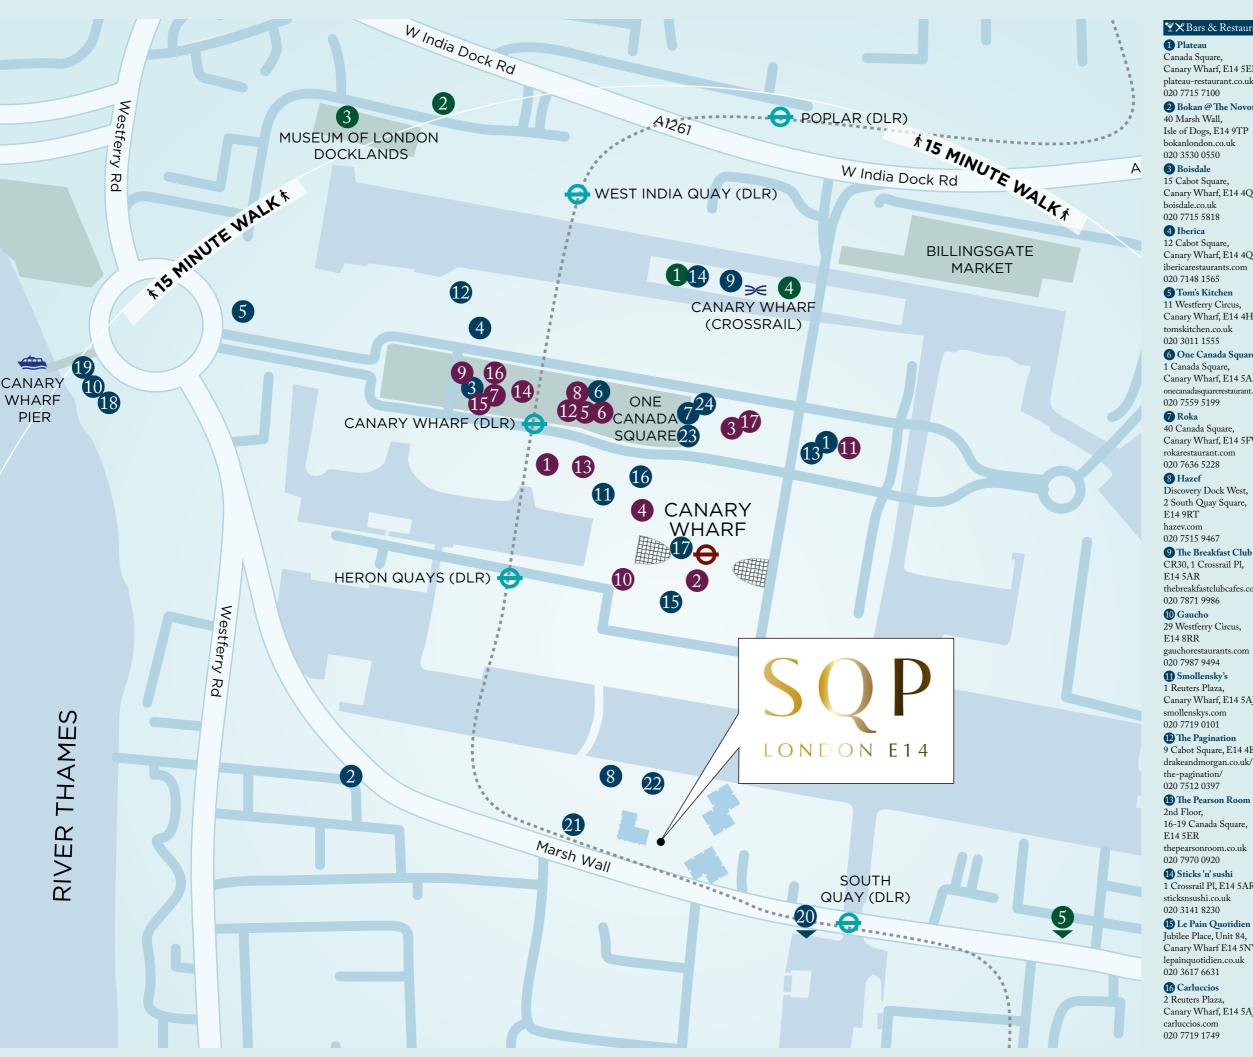

#### 1 Plateau

New French dishes in a modern space with designer tables and terraces overlooking Canada Square.
020 7715 7100

#### 2 Bokan @ The Novotel

Cocktails & Modern European fare served over three high-rise floors with stunning views.
020 3530 0550

#### 3 Boisdale

Traditional Scottish restaurant with whisky and oyster bar, a cigar terrace and nightly live music. 020 7715 5818

#### 4 Iberica

Contemporary 2-storey restaurant-bar for classic and modern Spanish tapas, with a deli counter.
020 7148 1565

#### 5 Tom's Kitchen

Fashionable spot for modern British food run by celebrity chef Tom Aikens, with deli, bar and terrace.

020 3011 1555

## 6 One Canada Square

Airy ground floor restaurant in the iconic Canary Wharf tower, for modern European cooking with a twist. 020 7559 5199

#### 7 Roka

Sushi and Japanese dishes in rustic, contemporary dining room with central, open grill kitchen.
020 7636 5228

#### 8 Hazef

Chargrilled meats and vegetables in waterside dining room with turquoise glass and walnut wood at South Quay. 020 7515 9467

## 9 The Breakfast Club

Quirky, 80s-inspired décor, an American-influenced all-day menu and a "secret" cocktail bar to discover. 020 7871 9986

#### 10 Gaucho

Designer furnishings and cowhide fabrics create a lavish backdrop for Argentine food and wine. 020 7987 9494

## 11 Smollensky's

American grill restaurant and cocktail bar with contemporary decor and mouthwatering options to suit all appetites. 020 7719 0101

#### 12 The Pagination

Relaxed, chic venue for all-day British and global menus, a comfy lounge and riverside terrace.
020 7512 0397

#### 13 The Pearson Room

1950s-style bar and dining room with International menu and huge windows overlooking Canada Square.
020 7636 5228

#### 14 Sticks 'n' sushi

Sticks'n'sushi produces delicious grilled yakitori sticks of tender meat and sushi of very fresh raw fish.

020 3141 8230

#### 15 Le Pain Quotidien

Le Pain Quotidien serves simple, elegant boulangerie fare made with organic ingredients whenever possible.

020 3617 6631

#### **16** Carluccios

Contemporary, white-walled chain Italian cafe-deli, with pastas, handmade focaccia and a childrens' menu. 020 7719 1749

# 17 Notes Coffee Roasters & Wine Bar

At Notes they take coffee seriously; Notes has its own roastery to ensure that only the finest beans are used. 020 7519 6886

#### 18 28 West

Airy, industrial-chic venue with a riverside terrace, serving cocktails, steaks and weekend brunch.

020 3757 6664

#### 19 Royal China

Dim sum and Hong Kong Chinese dishes in contemporary, Oriental dining room with Thameside terrace.

020 7719 0888

## 20 Floating Lotus

Bright, simple floating restaurant for Cantonese and Sichuan dishes, dim sum and dockland views. 020 7515 6445

#### 21 The Hilton

This stylish 4-star hotel has modern, air-conditioned rooms, a gym, free Wi-Fi in public areas, and a restaurant and bar. 020 3002 2300

#### 22 Goodmans

Steakhouse with leather-seated booths, low-hanging pendant lamps and dark wood panelling. 020 7531 0300

# 23 Wahaca

Mexican chain diner with a lively soundtrack for small plates of market-style food and cocktails.

020 7516 9145

#### 24 The Parlour Bar

Modern, industrial-style restaurant and bar with international sharing menu, steaks and cocktails. 0845 468 0100

#### 1 Aspinal of London

Purveyors of handmade, luxury wallets, handbags, and travel accessories. 020 7719 0727

#### 2 Oliver Bonas

Specialists of feminine clothes, fashionable jewellery and homewares. 020 7719 1133

#### 3 Montblanc

Known for high-end pens, also sells its own luxury watches, jewellery & more. 020 7719 1919

# 4 The White Company

Stylish range of furniture, clothing and homewares, often in white.

020 3701 8099

# 5 Paul Smith

Namesake retailer of the designer's eclectic men's & women's apparel. 020 7519 6819

#### 6 Church's

Enduring shoemaker and retailer of smart leather and suede footwear for men and women.
020 7538 9730

#### 7 Space NK

Space NK source and offer a carefully edited selection of high quality, original and effective beauty products. 020 7719 0727

#### 8 Thomas Pink

This retailer of high-end men's dress shirts also sells ties & knitwear.
020 7513 0303

#### 9 Massimo Dutti

Sophisticated elegance and contemporary casual designs using high quality fabrics. 020 7719 1133

#### 10 Jo Malone

Upmarket retailer of scented products including colognes, bath oils and soaps. 0370 192 5391

# 11 Waitrose

It's the largest Waitrose branch in the country, and showcases the best quality food and drink, fantastic eateries and a carefully chosen selection of homewares, furnishings, fashion and beauty.

#### 12 Tesla

Technology, design and innovation are the defining features of Tesla.

020 7509 6999

# 13 Bang and Olufsen

High-end TVs, audio systems & home automation products. 020 7719 1234

# 14 Penhaligon's

A luxurious range of fragrances for men and women by royal appointment. 020 3040 0123

# 15 Reiss

Modern takes on classic, casual & formal designs for men & women.
020 7519 6176

#### 16 Rituals

Luxury goods ranging from body and facial care, to organic cotton ware, scented candles and tea. 020 7719 0449

# 17 Watches of Switzerland

Boutique retailer of the world's finest watches for 90 years.

020 7516 0502

## 1 Everyman Canary Wharf

Featuring three screens and a spacious stylish statement bar. Enjoy new releases alongside a curated film schedule. 0871 906 9060

# 2 Cineworld Cinema West India Quay

Multiplex cinema chain showing the latest international blockbusters in 2D and 3D formats.
0871 200 2000

#### 4 Crossrail Place Roof Garden

Tropical roof gardens and a leisure complex designed by Foster + Partners to sit above the new Crossrail station. 020 7418 2000

#### 5 Mudchute Park and Farm

Home to British rare breeds, horses and ponies plus a pets' corner, with animal encounter sessions.

020 7515 5901