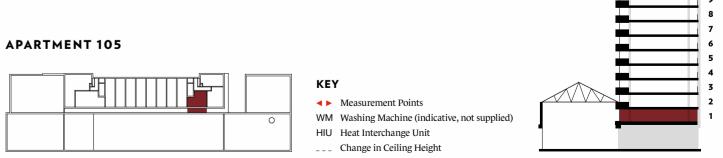

# APARTMENT LOCATOR

BEDROOM APARTMENTS BEDROOM APARTMENTS

| APARTMENT<br>NO. | BEDS | NIA<br>SQ M | NIA<br>SQ FT | FLOOR   | PAGE<br>NO. | APARTMENT<br>NO. | BEDS | NIA<br>SQ M | NIA<br>SQ FT | FLOOR   | PAGE<br>NO. |
|------------------|------|-------------|--------------|---------|-------------|------------------|------|-------------|--------------|---------|-------------|
| 301              | 1    | 46.3        | 498          | Level 3 | 76          | 105              | 1    | 50.1        | 539          | Level 1 | 79          |
| 401              | 1    | 46.3        | 498          | Level 4 | 76          | 205              | 1    | 50.1        | 539          | Level 2 | 80          |
| 501              | 1    | 46.3        | 498          | Level 5 | 76          | 306              | 1    | 50.1        | 539          | Level 3 | 80          |
| 601              | 1    | 46.3        | 498          | Level 6 | 76          | 406              | 1    | 50.1        | 539          | Level 4 | 80          |
| 701              | 1    | 46.3        | 498          | Level 7 | 76          | 506              | 1    | 50.1        | 539          | Level 5 | 80          |
| 801              | 1    | 46.3        | 498          | Level 8 | 76          | 606              | 1    | 50.1        | 539          | Level 6 | 80          |
| 901              | 1    | 46.3        | 498          | Level 9 | 76          | 706              | 1    | 50.1        | 539          | Level 7 | 80          |
| 303              | 1    | 48.3        | 520          | Level 3 | 77          | 806              | 1    | 50.1        | 539          | Level 8 | 80          |
| 403              | 1    | 48.3        | 520          | Level 4 | 77          | 906              | 1    | 50.1        | 539          | Level 9 | 80          |
| 503              | 1    | 48.3        | 520          | Level 5 | 77          | 311              | 1    | 55.1        | 593          | Level 3 | 81          |
| 603              | 1    | 48.3        | 520          | Level 6 | 77          | 411              | 1    | 55.1        | 593          | Level 4 | 81          |
| 703              | 1    | 48.3        | 520          | Level 7 | 77          | 511              | 1    | 55.1        | 593          | Level 5 | 81          |
| 803              | 1    | 48.3        | 520          | Level 8 | 77          | 611              | 1    | 55.1        | 593          | Level 6 | 81          |
| 903              | 1    | 48.3        | 520          | Level 9 | 77          | 711              | 1    | 55.1        | 593          | Level 7 | 81          |
| 103              | 1    | 48.5        | 522          | Level 1 | 78          | 811              | 1    | 55.1        | 593          | Level 8 | 81          |
| 203              | 1    | 48.5        | 522          | Level 2 | 78          | 911              | 1    | 55.1        | 593          | Level 9 | 81          |
| 304              | 1    | 48.5        | 522          | Level 3 | 78          | 308              | 1    | 55.1        | 593          | Level 3 | 82          |
| 404              | 1    | 48.5        | 522          | Level 4 | 78          | 408              | 1    | 55.1        | 593          | Level 4 | 82          |
| 504              | 1    | 48.5        | 522          | Level 5 | 78          | 508              | 1    | 55.1        | 593          | Level 5 | 82          |
| 604              | 1    | 48.5        | 522          | Level 6 | 78          | 608              | 1    | 55.1        | 593          | Level 6 | 82          |
| 704              | 1    | 48.5        | 522          | Level 7 | 78          | 708              | 1    | 55.1        | 593          | Level 7 | 82          |
| 804              | 1    | 48.5        | 522          | Level 8 | 78          | 808              | 1    | 55.1        | 593          | Level 8 | 82          |
| 904              | 1    | 48.5        | 522          | Level 9 | 78          | 908              | 1    | 55.1        | 593          | Level 9 | 82          |