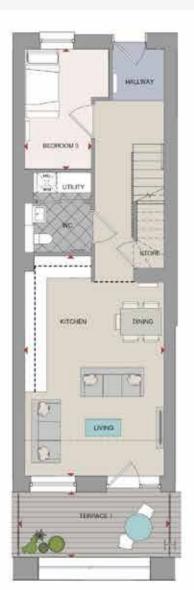

## APARTMENTS -THE FLOORPLANS

#### 66

The apartments benefit from being situated within and attached to a building that built the carriages for artillery. This is now an amazing vast space with metal brickwork, arches and texture bursting with historic value."

JO LOVE DIRECTOR, LOVE INTERIORS