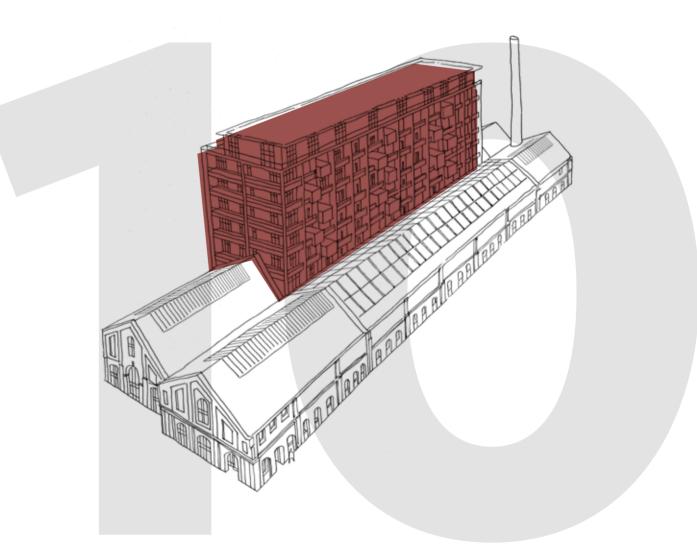

Now, Royal Arsenal Riverside is not only a rejuvenated place to live and work. It is also a place where anyone is welcome to come and enjoy the vibrant community it offers today.

What began life in 1802 as the Royal Carriage Factory is being transformed by Berkeley. Full of the comings and goings of everyday life, Building 10 combines 10 storeys of apartments overlooking Windsor Square, an expansive piazza and colonnade of shops, restaurants and cafés.

# **BUILDING 10**

Building 10 is a chic new residential addition to Royal Arsenal Riverside. With 10 storeys overlooking Windsor Square, it offers you the choice of luxury one, two or three bedroom homes.

# A VIBRANT VISION

The original Royal Carriage Factory dates from 1802 and a careful restoration process has brought it back to life. Renowned architects Allford Hall Monaghan Morris have re-imagined the building as a series of residences set above a vibrant courtyard of conveniently situated retailers and local businesses.

Overlooking Windsor Square is Building 10, a new residential building of 112 apartments. Conceived by AHMM as a contemporary interpretation of the industrial buildings beneath, the bold steelwork and brick backdrop play on the layering of heritage materials within the existing buildings below to recapture the former glory of the development. 66

# THE BUILDING 10 BACKSTORY

The pre-existing Grade II listed structure at the foot of Building 10 was originally known as the Royal Carriage Factory. Founded in 1802, it was planned around three parallel smitheries that made cannon for naval vessels. The restoration process may have seen the building change use but none of the energy has left the site.