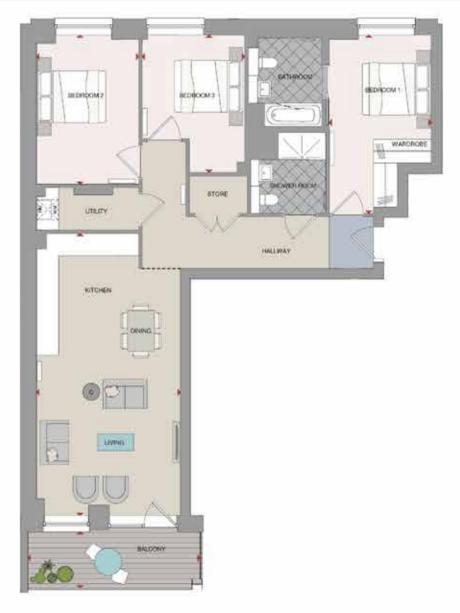

## APARTMENTS -THE FLOORPLANS

#### 66

The apartments benefit from being situated within and attached to a building that built the carriages for artillery. This is now an amazing vast space with metal brickwork, arches and texture bursting with historic value."

# APARTMENT LOCATOR

BEDROOM APARTMENTS BEDROOM APARTMENTS

| APARTMENT<br>NO. | BEDS | NIA<br>SQ M | NIA<br>SQ FT | FLOOR   | PAGE<br>NO. | APARTMENT<br>NO. | BEDS | NIA<br>SQ M | NIA<br>SQ FT | FLOOR   | PAGE<br>NO. |
|------------------|------|-------------|--------------|---------|-------------|------------------|------|-------------|--------------|---------|-------------|
| 301              | 1    | 46.3        | 498          | Level 3 | 76          | 105              | 1    | 50.1        | 539          | Level 1 | 79          |
| 401              | 1    | 46.3        | 498          | Level 4 | 76          | 205              | 1    | 50.1        | 539          | Level 2 | 80          |
| 501              | 1    | 46.3        | 498          | Level 5 | 76          | 306              | 1    | 50.1        | 539          | Level 3 | 80          |
| 601              | 1    | 46.3        | 498          | Level 6 | 76          | 406              | 1    | 50.1        | 539          | Level 4 | 80          |
| 701              | 1    | 46.3        | 498          | Level 7 | 76          | 506              | 1    | 50.1        | 539          | Level 5 | 80          |
| 801              | 1    | 46.3        | 498          | Level 8 | 76          | 606              | 1    | 50.1        | 539          | Level 6 | 80          |
| 901              | 1    | 46.3        | 498          | Level 9 | 76          | 706              | 1    | 50.1        | 539          | Level 7 | 80          |
| 303              | 1    | 48.3        | 520          | Level 3 | 77          | 806              | 1    | 50.1        | 539          | Level 8 | 80          |
| 403              | 1    | 48.3        | 520          | Level 4 | 77          | 906              | 1    | 50.1        | 539          | Level 9 | 80          |
| 503              | 1    | 48.3        | 520          | Level 5 | 77          | 311              | 1    | 55.1        | 593          | Level 3 | 81          |
| 603              | 1    | 48.3        | 520          | Level 6 | 77          | 411              | 1    | 55.1        | 593          | Level 4 | 81          |
| 703              | 1    | 48.3        | 520          | Level 7 | 77          | 511              | 1    | 55.1        | 593          | Level 5 | 81          |
| 803              | 1    | 48.3        | 520          | Level 8 | 77          | 611              | 1    | 55.1        | 593          | Level 6 | 81          |
| 903              | 1    | 48.3        | 520          | Level 9 | 77          | 711              | 1    | 55.1        | 593          | Level 7 | 81          |
| 103              | 1    | 48.5        | 522          | Level 1 | 78          | 811              | 1    | 55.1        | 593          | Level 8 | 81          |
| 203              | 1    | 48.5        | 522          | Level 2 | 78          | 911              | 1    | 55.1        | 593          | Level 9 | 81          |
| 304              | 1    | 48.5        | 522          | Level 3 | 78          | 308              | 1    | 55.1        | 593          | Level 3 | 82          |
| 404              | 1    | 48.5        | 522          | Level 4 | 78          | 408              | 1    | 55.1        | 593          | Level 4 | 82          |
| 504              | 1    | 48.5        | 522          | Level 5 | 78          | 508              | 1    | 55.1        | 593          | Level 5 | 82          |
| 604              | 1    | 48.5        | 522          | Level 6 | 78          | 608              | 1    | 55.1        | 593          | Level 6 | 82          |
| 704              | 1    | 48.5        | 522          | Level 7 | 78          | 708              | 1    | 55.1        | 593          | Level 7 | 82          |
| 804              | 1    | 48.5        | 522          | Level 8 | 78          | 808              | 1    | 55.1        | 593          | Level 8 | 82          |
| 904              | 1    | 48.5        | 522          | Level 9 | 78          | 908              | 1    | 55.1        | 593          | Level 9 | 82          |