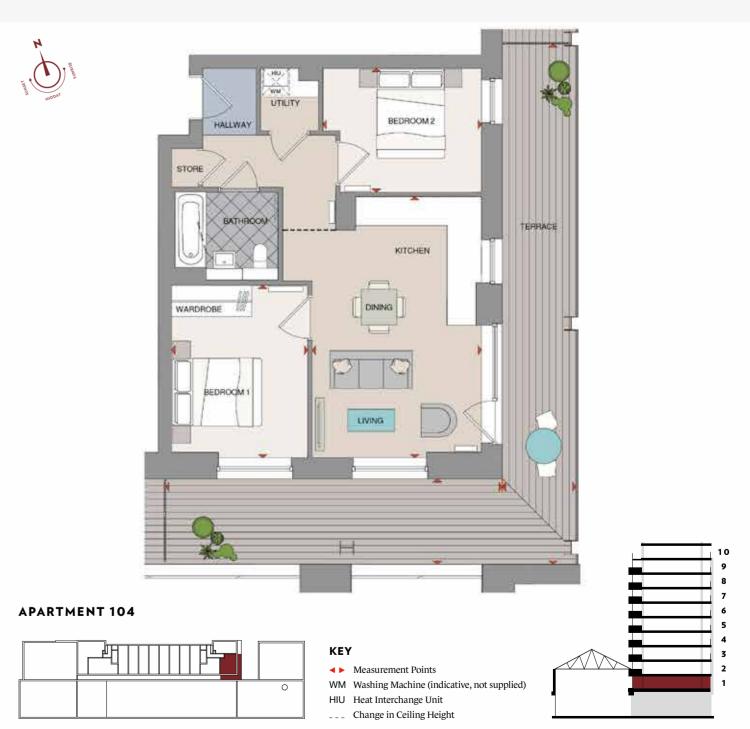

## APARTMENTS -THE FLOORPLANS

# APARTMENT LOCATOR

BEDROOM APARTMENTS BEDROOM APARTMENTS

| APARTMENT<br>NO. | BEDS | NIA<br>SQ M | NIA<br>SQ FT | FLOOR   | PAGE<br>NO. | APARTMENT<br>NO. | BEDS | NIA<br>SQ M | NIA<br>SQ FT | FLOOR   | PAGE<br>NO. |
|------------------|------|-------------|--------------|---------|-------------|------------------|------|-------------|--------------|---------|-------------|
| 301              | 1    | 46.3        | 498          | Level 3 | 76          | 105              | 1    | 50.1        | 539          | Level 1 | 79          |
| 401              | 1    | 46.3        | 498          | Level 4 | 76          | 205              | 1    | 50.1        | 539          | Level 2 | 80          |
| 501              | 1    | 46.3        | 498          | Level 5 | 76          | 306              | 1    | 50.1        | 539          | Level 3 | 80          |
| 601              | 1    | 46.3        | 498          | Level 6 | 76          | 406              | 1    | 50.1        | 539          | Level 4 | 80          |
| 701              | 1    | 46.3        | 498          | Level 7 | 76          | 506              | 1    | 50.1        | 539          | Level 5 | 80          |
| 801              | 1    | 46.3        | 498          | Level 8 | 76          | 606              | 1    | 50.1        | 539          | Level 6 | 80          |
| 901              | 1    | 46.3        | 498          | Level 9 | 76          | 706              | 1    | 50.1        | 539          | Level 7 | 80          |
| 303              | 1    | 48.3        | 520          | Level 3 | 77          | 806              | 1    | 50.1        | 539          | Level 8 | 80          |
| 403              | 1    | 48.3        | 520          | Level 4 | 77          | 906              | 1    | 50.1        | 539          | Level 9 | 80          |
| 503              | 1    | 48.3        | 520          | Level 5 | 77          | 311              | 1    | 55.1        | 593          | Level 3 | 81          |
| 603              | 1    | 48.3        | 520          | Level 6 | 77          | 411              | 1    | 55.1        | 593          | Level 4 | 81          |
| 703              | 1    | 48.3        | 520          | Level 7 | 77          | 511              | 1    | 55.1        | 593          | Level 5 | 81          |
| 803              | 1    | 48.3        | 520          | Level 8 | 77          | 611              | 1    | 55.1        | 593          | Level 6 | 81          |
| 903              | 1    | 48.3        | 520          | Level 9 | 77          | 711              | 1    | 55.1        | 593          | Level 7 | 81          |
| 103              | 1    | 48.5        | 522          | Level 1 | 78          | 811              | 1    | 55.1        | 593          | Level 8 | 81          |
| 203              | 1    | 48.5        | 522          | Level 2 | 78          | 911              | 1    | 55.1        | 593          | Level 9 | 81          |
| 304              | 1    | 48.5        | 522          | Level 3 | 78          | 308              | 1    | 55.1        | 593          | Level 3 | 82          |
| 404              | 1    | 48.5        | 522          | Level 4 | 78          | 408              | 1    | 55.1        | 593          | Level 4 | 82          |
| 504              | 1    | 48.5        | 522          | Level 5 | 78          | 508              | 1    | 55.1        | 593          | Level 5 | 82          |
| 604              | 1    | 48.5        | 522          | Level 6 | 78          | 608              | 1    | 55.1        | 593          | Level 6 | 82          |
| 704              | 1    | 48.5        | 522          | Level 7 | 78          | 708              | 1    | 55.1        | 593          | Level 7 | 82          |
| 804              | 1    | 48.5        | 522          | Level 8 | 78          | 808              | 1    | 55.1        | 593          | Level 8 | 82          |
| 904              | 1    | 48.5        | 522          | Level 9 | 78          | 908              | 1    | 55.1        | 593          | Level 9 | 82          |