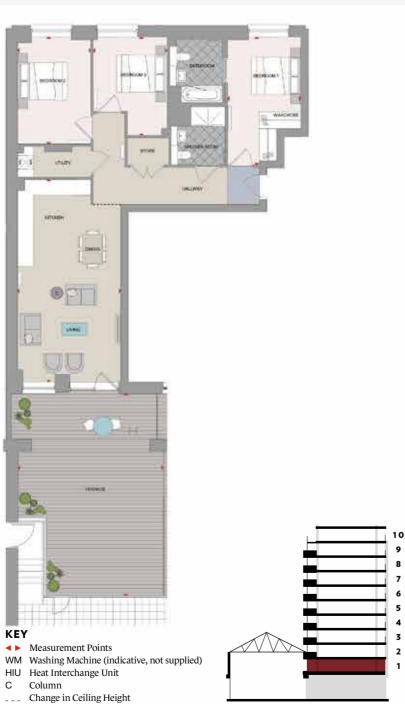

---------------|
| Living/Dining/Kitchen | 8285 mm x 4220 mm | 27'2" x 13'10" |
| Bedroom 1             | 5240 mm x 3000 mm | 17'2" x 9'10"  |
| Bedroom 2             | 4385 mm x 2997 mm | 14'4" x 9'10"  |
| Bedroom 3             | 4040 mm x 3009 mm | 13'3" x 9'10"  |
| Terrace               | 8286 mm x 5942 mm | 27'2" x 19'6"  |



| APARTMENT AREA        | 105.1 SQ M        | 1132 SQ FT     |  |
|-----------------------|-------------------|----------------|--|
| Living/Dining/Kitchen | 8285 mm x 4220 mm | 27'2" x 13'10" |  |
| Bedroom 1             | 5242 mm x 3000 mm | 17'2" x 9'10"  |  |
| Bedroom 2             | 4385 mm x 2998 mm | 14'4" x 9'10"  |  |
| Bedroom 3             | 4040 mm x 3012 mm | 13'3" x 9'10"  |  |
| Balcony               | 5054 mm x 1650 mm | 16′7″ x 5′5″   |  |





#### **APARTMENT 102**





Apartment layouts provide approximate measurements and are indicative only. Dimensions, which are taken from the indicated points of measurement are for guidance only and are not intended to be used for carpet sizes, appliance space or items of furniture. Apartment areas are provided as gross internal areas under the RICS measuring practice. All measurements and areas may vary within a tolerance of 5%. Kitchen layouts are indicative only and are subject to change. Internal wardrobe layouts are indicative only and are subject to change. Services boxing size and location may vary. Please note: to increase legibility these plans have been sized to fit the page and are not drawn to scale. As a result this plan may not be at the same scale as those on other pages.