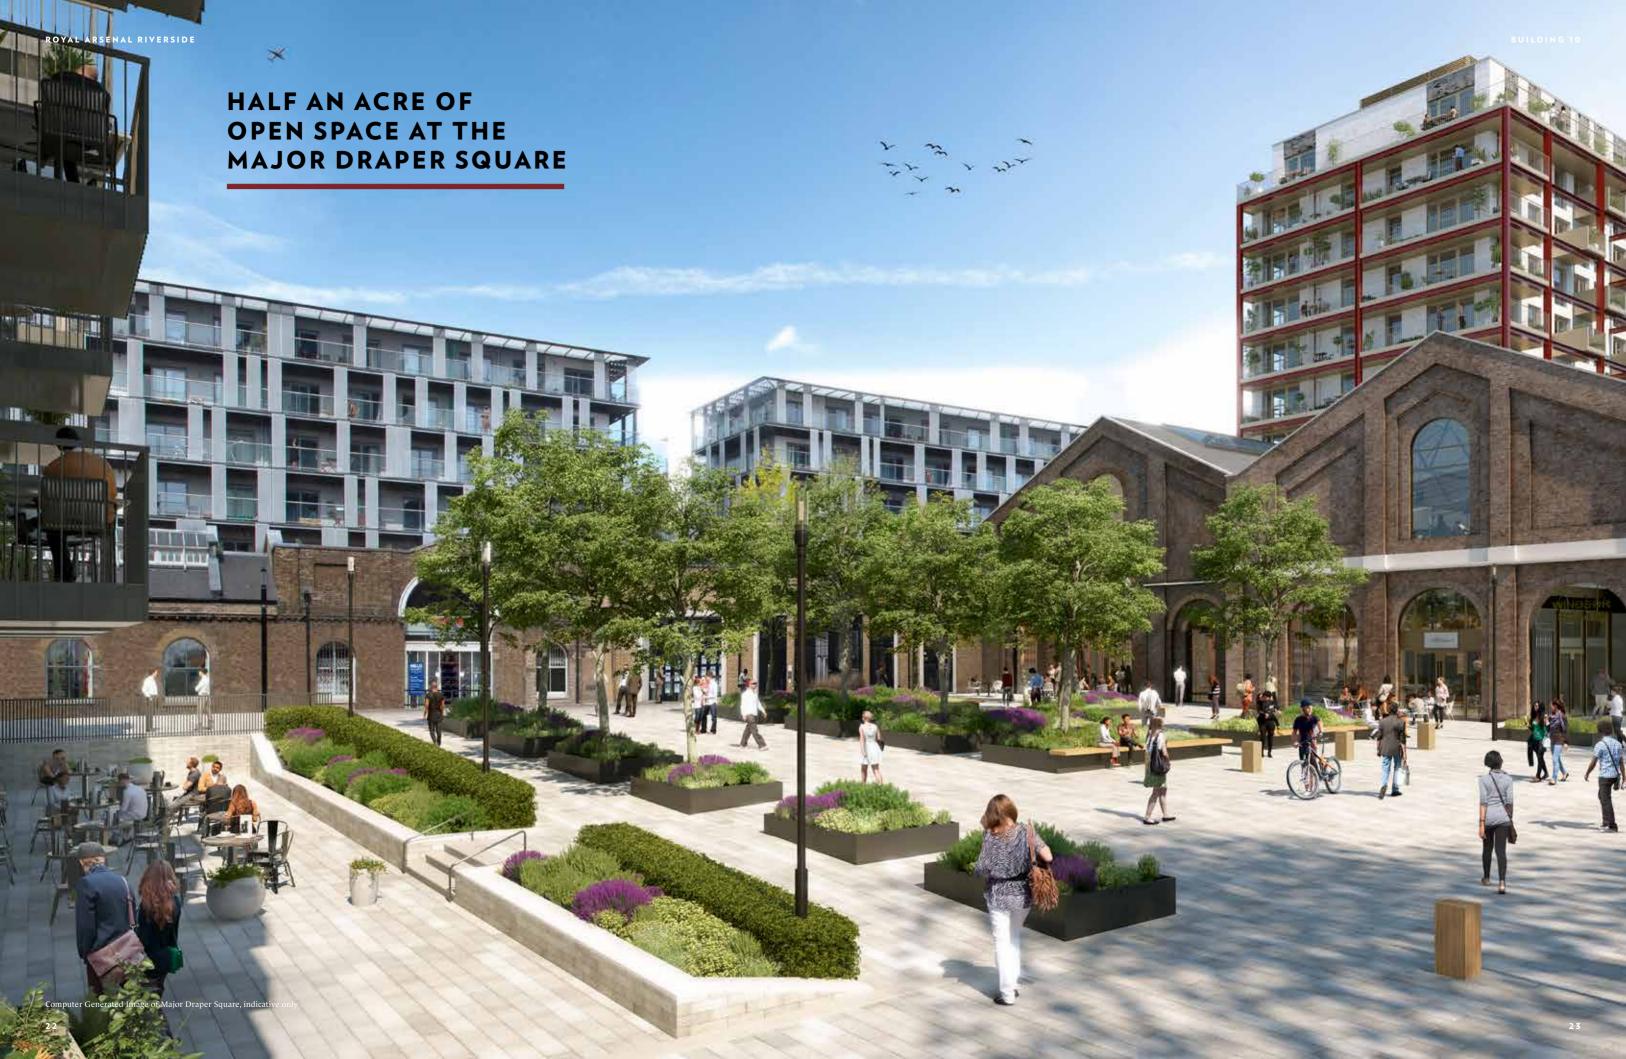

# **WINDSOR SQUARE**

This stunning new courtyard creates an indoor/outdoor amenity space for those living within Building 10.

Connected to the broader historic environment at Royal Arsenal Riverside, via a bustling arcade of shops and eateries, Windsor Square offers a peaceful haven for residents and visitors alike.

66

Windsor Square offers characterful planting and high quality finishes to create a sense of place at the heart of the most vibrant part of Royal Arsenal Riverside."

PAUL MONAGHAN, DIRECTOR ALLFORD HALL MONAGHAN MORRIS

# IMMERSE YOURSELF IN THE SOCIAL HUB OF ROYAL ARSENAL RIVERSIDE

Just beyond Windsor Square lies the stunning new public space known as Major Draper Square. Surrounded on all sides by a host of eateries, bars and shops, this is a unique addition to Royal Arsenal Riverside that offers everything you might need right on the doorstep of your apartment at Building 10.