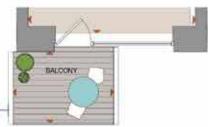

-------------------|-------------------|---------------|
| Living/Dining/Kitchen            | 5110 mm x 4430 mm | 16'9" x 14'6" |
| Bedroom                          | 4138 mm x 2750 mm | 13'7" x 9'0"  |
| Balcony                          | 2350 mm x 1875 mm | 7'8" x 6'2"   |
| Balcony<br>(Apts 408, 608 & 808) | 2650 mm x 1875 mm | 8′8″ x 6′2″   |



| APARTMENT AREA        | 59.3 SQ M          | 638 SQ FT     |
|-----------------------|--------------------|---------------|
| Living/Dining/Kitchen | 5870 mm x 3803 mm  | 19'3" x 12'5" |
| Bedroom 1             | 3876 mm x 3058 mm  | 12'8" x 10'0" |
| Bedroom 2             | 3561 mm x 2785 mm  | 11'8" x 9'1"  |
| Terrace (Horizontal)  | 7566 mm x 1918 mm  | 24'10" x 6'3" |
| Terrace (Vertical)    | 11694 mm x 1653 mm | 38′4″ x 5′5″  |













#### KEY

◆ Measurement Points

WM Washing Machine (indicative, not supplied) HIU Heat Interchange Unit

\_\_\_ Change in Ceiling Height



Apartment layouts provide approximate measurements and are indicative only. Dimensions, which are taken from the indicated points of measurement are for guidance only and are not intended to be used for carpet sizes, appliance space or items of furniture. Apartment areas are provided as gross internal areas under the RICS measuring practice. All measurements and areas may vary within a tolerance of 5%. Kitchen layouts are indicative only and are subject to change. Internal wardrobe layouts are indicative only and are subject to change. Services boxing size and location may vary. Please note: to increase legibility these plans have been sized to f