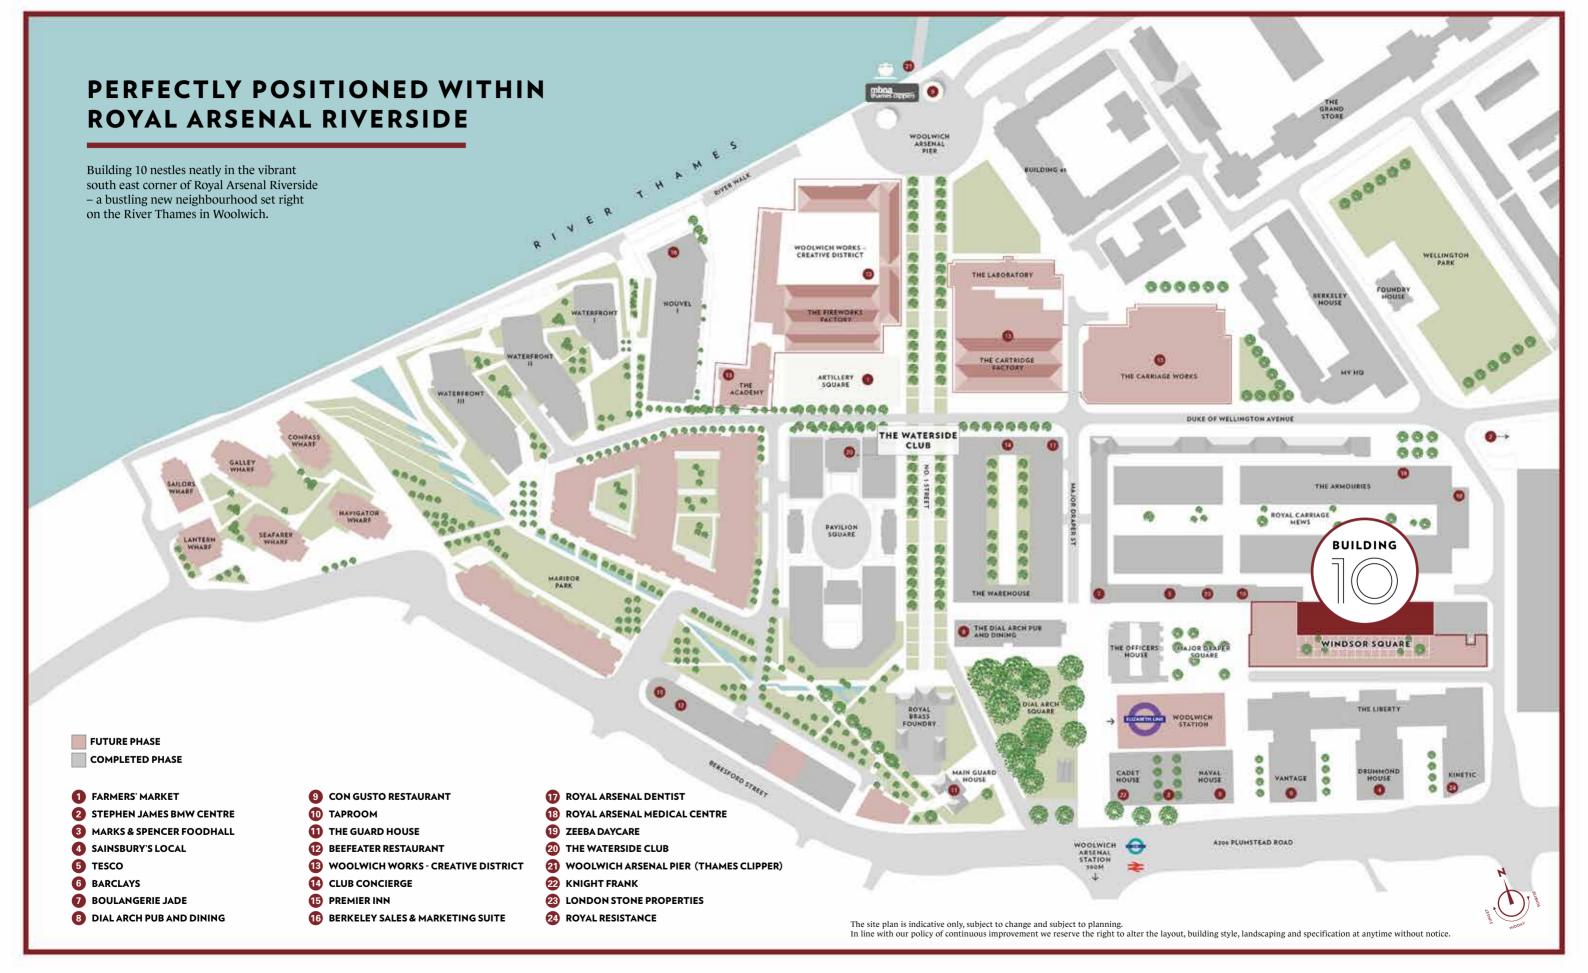

# ROYAL ARSENAL RIVERSIDE -A SECRET CITY RETURNED TO THE COMMUNITY

Building 10 is the stunning new addition to Royal Arsenal Riverside. Yet this area was once known as a 'secret city within a city'. Covering 1,300 acres and employing close to 100,000 people at its peak, it was a site of huge military importance.

Now, Royal Arsenal Riverside is not only a rejuvenated place to live and work. It is also a place where anyone is welcome to come and enjoy the vibrant community it offers today.

What began life in 1802 as the Royal Carriage Factory is being transformed by Berkeley. Full of the comings and goings of everyday life, Building 10 combines 10 storeys of apartments overlooking Windsor Square, an expansive piazza and colonnade of shops, restaurants and cafés.

# **BUILDING 10**

Building 10 is a chic new residential addition to Royal Arsenal Riverside. With 10 storeys overlooking Windsor Square, it offers you the choice of luxury one, two or three bedroom homes.

# A VIBRANT VISION

The original Royal Carriage Factory dates from 1802 and a careful restoration process has brought it back to life. Renowned architects Allford Hall Monaghan Morris have re-imagined the building as a series of residences set above a vibrant courtyard of conveniently situated retailers and local businesses.

Overlooking Windsor Square is Building 10, a new residential building of 112 apartments. Conceived by AHMM as a contemporary interpretation of the industrial buildings beneath, the bold steelwork and brick backdrop play on the layering of heritage materials within the existing buildings below to recapture the former glory of the development. 66