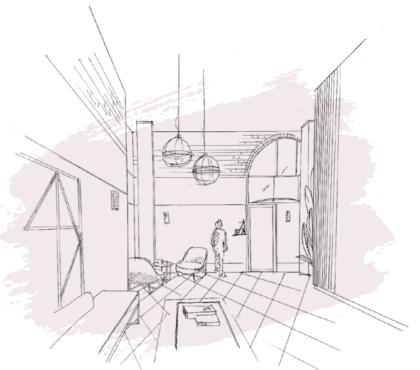

### Artist's impression of Building 10 lobby, indicative only

# CAREFULLY CURATED BY JO LOVE INTERIORS

The apartments benefit from being situated within and attached to a building that built the carriages for the artillery. This is now an amazing vast space with metal brickwork, arches and texture bursting with historic value. The open indoor space is a gift within the community for meet-ups, events and is the entrance route into these unique apartments. The elements of quality that comes with the warmth of brickwork along with the contrast of the dark metalwork of the frame is interpreted in the colours and textures of the apartment interior scheme.