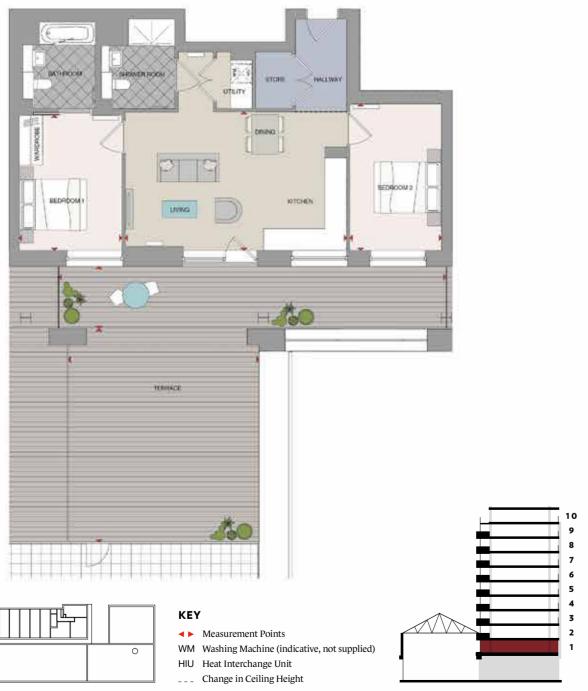

## APARTMENTS -THE FLOORPLANS

#### 66

The apartments benefit from being situated within and attached to a building that built the carriages for artillery. This is now an amazing vast space with metal brickwork, arches and texture bursting with historic value."

JO LOVE DIRECTOR, LOVE INTERIORS