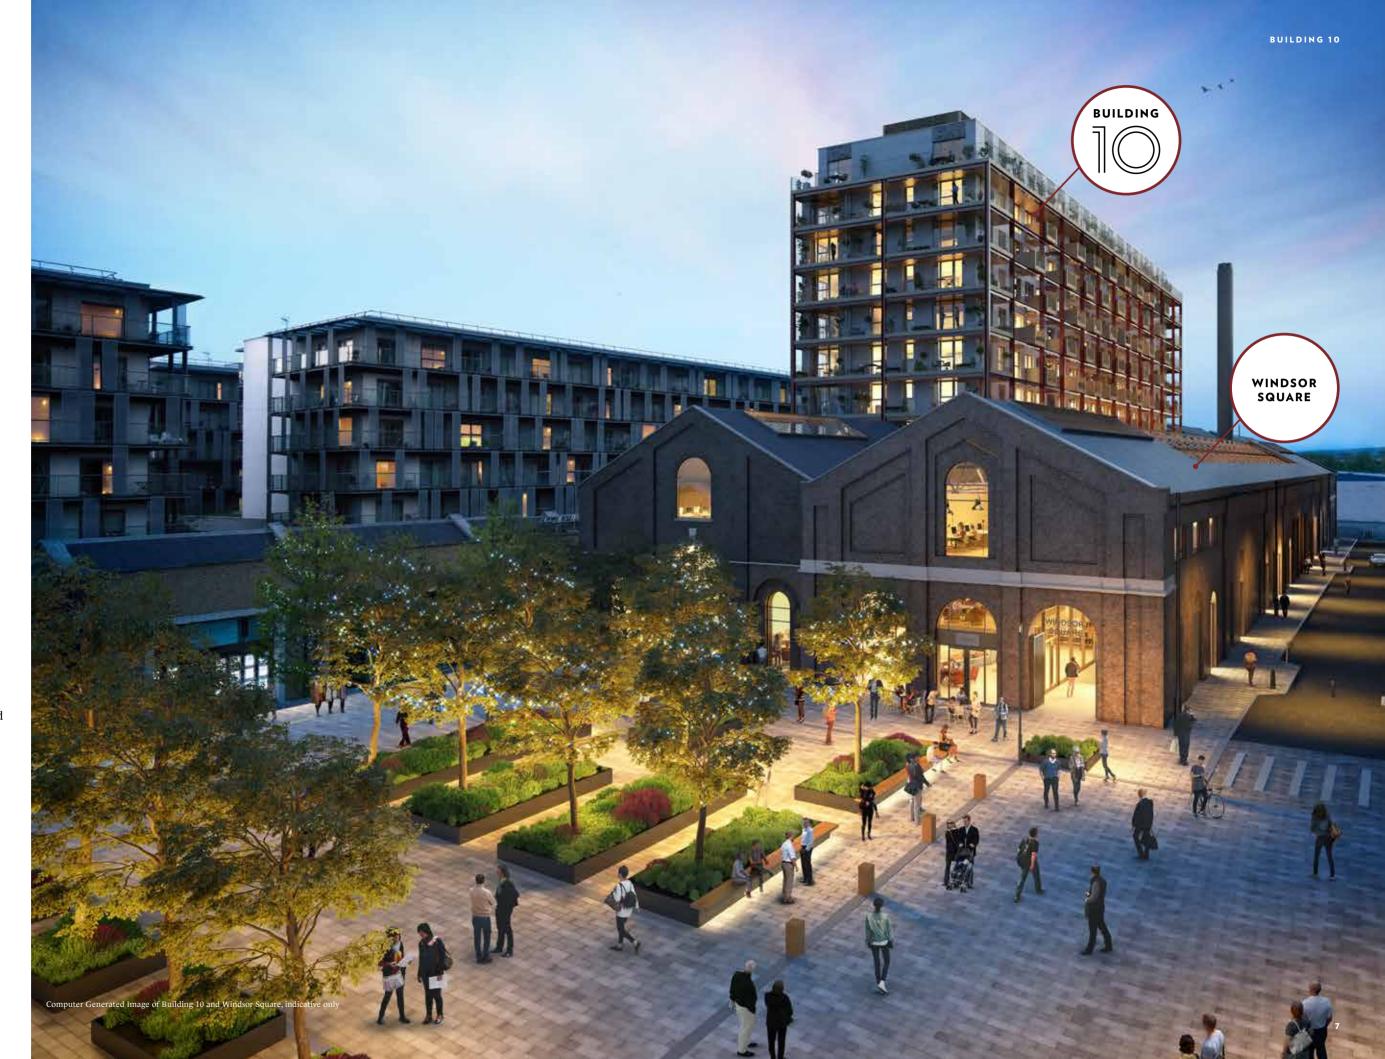

Now, Royal Arsenal Riverside is not only a rejuvenated place to live and work. It is also a place where anyone is welcome to come and enjoy the vibrant community it offers today.

What began life in 1802 as the Royal Carriage Factory is being transformed by Berkeley. Full of the comings and goings of everyday life, Building 10 combines 10 storeys of apartments overlooking Windsor Square, an expansive piazza and colonnade of shops, restaurants and cafés.

# **WINDSOR SQUARE**

This stunning new courtyard creates an indoor/outdoor amenity space for those living within Building 10.

Connected to the broader historic environment at Royal Arsenal Riverside, via a bustling arcade of shops and eateries, Windsor Square offers a peaceful haven for residents and visitors alike.

# **BUILDING 10**

Building 10 is a chic new residential addition to Royal Arsenal Riverside. With 10 storeys overlooking Windsor Square, it offers you the choice of luxury one, two or three bedroom homes.