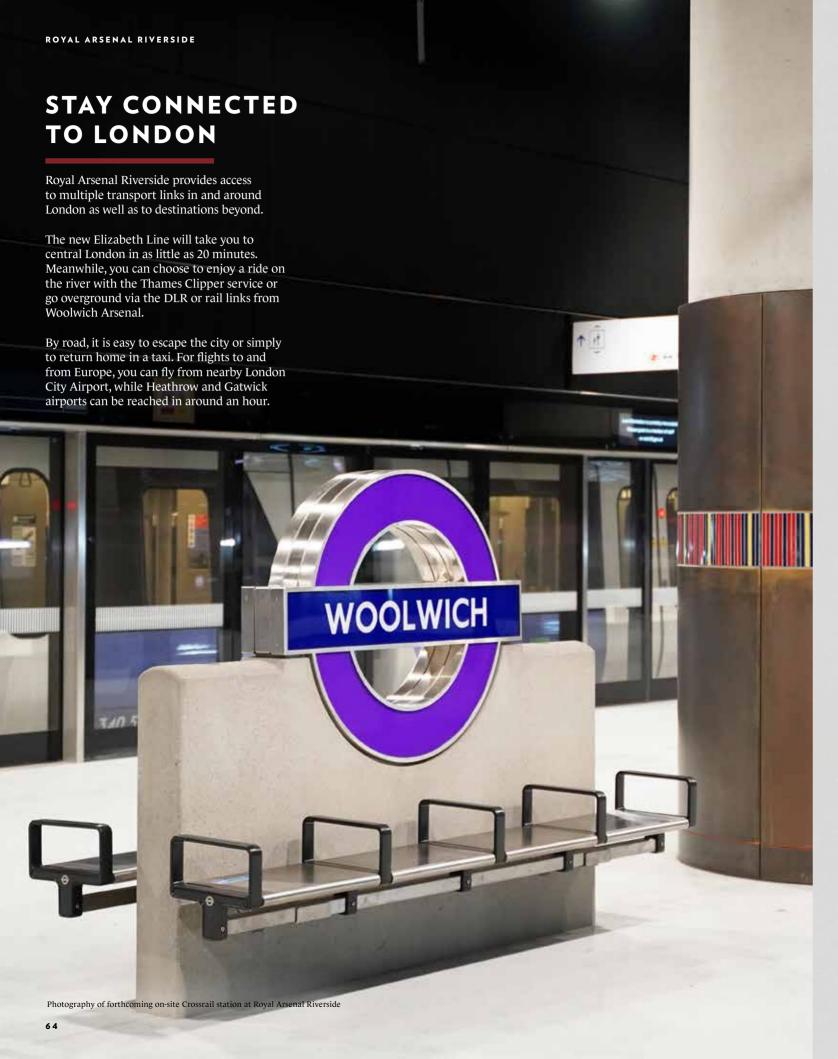

# ONE OF THE BEST CONNECTED NEW NEIGHBOURHOODS IN LONDON

### 66

From Woolwich Arsenal station you can be in Canary Wharf in minutes. With the arrival of the forthcoming on-site Crossrail station, there'll be direct connections right across London to places such as Liverpool Street, Tottenham Court Road, Bond Street and Paddington."

LYNDON NUNN,
SALES AND MARKETING DIRECTOR
BERKELEY

Artist's impression, indicative only

# A WORLD-CLASS CITY AWAITS

Source: www.tfl.gov.uk

Whether it is a quick commute, a night out nearby or a day spent exploring central London, Building 10 offers you unrivalled connections around the Capital. And with the forthcoming on-site Crossrail station, the whole of London will be even more easily accessible.