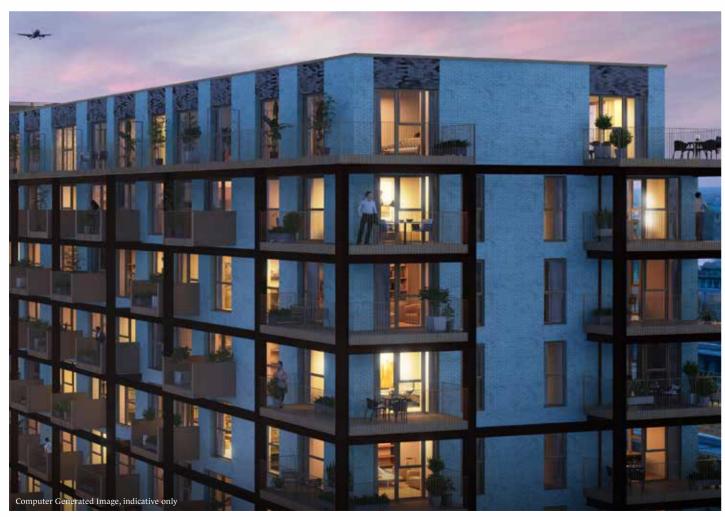

# **BUILDING 10**

Building 10 is a chic new residential addition to Royal Arsenal Riverside. With 10 storeys overlooking Windsor Square, it offers you the choice of luxury one, two or three bedroom homes.

4

Building 10 provides intriguing views from its private balconies over the daily activity of Windsor Square below."

PAUL MONAGHAN, DIRECTOR ALLFORD HALL MONAGHAN MORRIS

Artist's impression, indicative only

Overlooking Windsor Square is Building 10, a new residential building of 112 apartments. Conceived by AHMM as a contemporary interpretation of the industrial buildings beneath, the bold steelwork and brick backdrop play on the layering of heritage materials within the existing buildings below to recapture the former glory of the development. 66