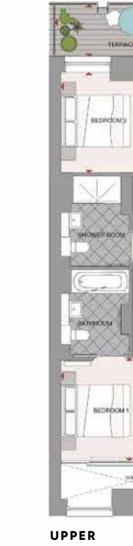

## APARTMENTS -THE FLOORPLANS

# APARTMENT LOCATOR

BEDROOM APARTMENTS BEDROOM APARTMENTS

| APARTMENT<br>NO. | BEDS | NIA<br>SQ M | NIA<br>SQ FT | FLOOR   | PAGE<br>NO. | APARTMENT<br>NO. | BEDS | NIA<br>SQ M | NIA<br>SQ FT | FLOOR   | PAGE<br>NO. |
|------------------|------|-------------|--------------|---------|-------------|------------------|------|-------------|--------------|---------|-------------|
| 301              | 1    | 46.3        | 498          | Level 3 | 76          | 105              | 1    | 50.1        | 539          | Level 1 | 79          |
| 401              | 1    | 46.3        | 498          | Level 4 | 76          | 205              | 1    | 50.1        | 539          | Level 2 | 80          |
| 501              | 1    | 46.3        | 498          | Level 5 | 76          | 306              | 1    | 50.1        | 539          | Level 3 | 80          |
| 601              | 1    | 46.3        | 498          | Level 6 | 76          | 406              | 1    | 50.1        | 539          | Level 4 | 80          |
| 701              | 1    | 46.3        | 498          | Level 7 | 76          | 506              | 1    | 50.1        | 539          | Level 5 | 80          |
| 801              | 1    | 46.3        | 498          | Level 8 | 76          | 606              | 1    | 50.1        | 539          | Level 6 | 80          |
| 901              | 1    | 46.3        | 498          | Level 9 | 76          | 706              | 1    | 50.1        | 539          | Level 7 | 80          |
| 303              | 1    | 48.3        | 520          | Level 3 | 77          | 806              | 1    | 50.1        | 539          | Level 8 | 80          |
| 403              | 1    | 48.3        | 520          | Level 4 | 77          | 906              | 1    | 50.1        | 539          | Level 9 | 80          |
| 503              | 1    | 48.3        | 520          | Level 5 | 77          | 311              | 1    | 55.1        | 593          | Level 3 | 81          |
| 603              | 1    | 48.3        | 520          | Level 6 | 77          | 411              | 1    | 55.1        | 593          | Level 4 | 81          |
| 703              | 1    | 48.3        | 520          | Level 7 | 77          | 511              | 1    | 55.1        | 593          | Level 5 | 81          |
| 803              | 1    | 48.3        | 520          | Level 8 | 77          | 611              | 1    | 55.1        | 593          | Level 6 | 81          |
| 903              | 1    | 48.3        | 520          | Level 9 | 77          | 711              | 1    | 55.1        | 593          | Level 7 | 81          |
| 103              | 1    | 48.5        | 522          | Level 1 | 78          | 811              | 1    | 55.1        | 593          | Level 8 | 81          |
| 203              | 1    | 48.5        | 522          | Level 2 | 78          | 911              | 1    | 55.1        | 593          | Level 9 | 81          |
| 304              | 1    | 48.5        | 522          | Level 3 | 78          | 308              | 1    | 55.1        | 593          | Level 3 | 82          |
| 404              | 1    | 48.5        | 522          | Level 4 | 78          | 408              | 1    | 55.1        | 593          | Level 4 | 82          |
| 504              | 1    | 48.5        | 522          | Level 5 | 78          | 508              | 1    | 55.1        | 593          | Level 5 | 82          |
| 604              | 1    | 48.5        | 522          | Level 6 | 78          | 608              | 1    | 55.1        | 593          | Level 6 | 82          |
| 704              | 1    | 48.5        | 522          | Level 7 | 78          | 708              | 1    | 55.1        | 593          | Level 7 | 82          |
| 804              | 1    | 48.5        | 522          | Level 8 | 78          | 808              | 1    | 55.1        | 593          | Level 8 | 82          |
| 904              | 1    | 48.5        | 522          | Level 9 | 78          | 908              | 1    | 55.1        | 593          | Level 9 | 82          |