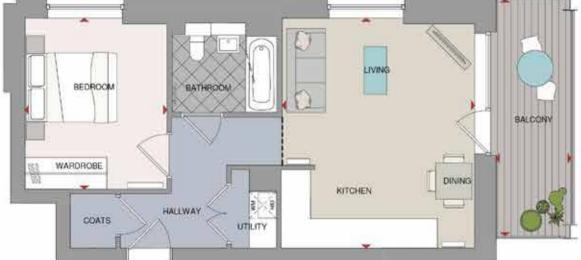

# APARTMENT LOCATOR

BEDROOM APARTMENTS BEDROOM APARTMENTS

| APARTMENT<br>NO. | BEDS | NIA<br>SQ M | NIA<br>SQ FT | FLOOR   | PAGE<br>NO. | APARTMENT<br>NO. | BEDS | NIA<br>SQ M | NIA<br>SQ FT | FLOOR   | PAGE<br>NO. |
|------------------|------|-------------|--------------|---------|-------------|------------------|------|-------------|--------------|---------|-------------|
| 301              | 1    | 46.3        | 498          | Level 3 | 76          | 105              | 1    | 50.1        | 539          | Level 1 | 79          |
| 401              | 1    | 46.3        | 498          | Level 4 | 76          | 205              | 1    | 50.1        | 539          | Level 2 | 80          |
| 501              | 1    | 46.3        | 498          | Level 5 | 76          | 306              | 1    | 50.1        | 539          | Level 3 | 80          |
| 601              | 1    | 46.3        | 498          | Level 6 | 76          | 406              | 1    | 50.1        | 539          | Level 4 | 80          |
| 701              | 1    | 46.3        | 498          | Level 7 | 76          | 506              | 1    | 50.1        | 539          | Level 5 | 80          |
| 801              | 1    | 46.3        | 498          | Level 8 | 76          | 606              | 1    | 50.1        | 539          | Level 6 | 80          |
| 901              | 1    | 46.3        | 498          | Level 9 | 76          | 706              | 1    | 50.1        | 539          | Level 7 | 80          |
| 303              | 1    | 48.3        | 520          | Level 3 | 77          | 806              | 1    | 50.1        | 539          | Level 8 | 80          |
| 403              | 1    | 48.3        | 520          | Level 4 | 77          | 906              | 1    | 50.1        | 539          | Level 9 | 80          |
| 503              | 1    | 48.3        | 520          | Level 5 | 77          | 311              | 1    | 55.1        | 593          | Level 3 | 81          |
| 603              | 1    | 48.3        | 520          | Level 6 | 77          | 411              | 1    | 55.1        | 593          | Level 4 | 81          |
| 703              | 1    | 48.3        | 520          | Level 7 | 77          | 511              | 1    | 55.1        | 593          | Level 5 | 81          |
| 803              | 1    | 48.3        | 520          | Level 8 | 77          | 611              | 1    | 55.1        | 593          | Level 6 | 81          |
| 903              | 1    | 48.3        | 520          | Level 9 | 77          | 711              | 1    | 55.1        | 593          | Level 7 | 81          |
| 103              | 1    | 48.5        | 522          | Level 1 | 78          | 811              | 1    | 55.1        | 593          | Level 8 | 81          |
| 203              | 1    | 48.5        | 522          | Level 2 | 78          | 911              | 1    | 55.1        | 593          | Level 9 | 81          |
| 304              | 1    | 48.5        | 522          | Level 3 | 78          | 308              | 1    | 55.1        | 593          | Level 3 | 82          |
| 404              | 1    | 48.5        | 522          | Level 4 | 78          | 408              | 1    | 55.1        | 593          | Level 4 | 82          |
| 504              | 1    | 48.5        | 522          | Level 5 | 78          | 508              | 1    | 55.1        | 593          | Level 5 | 82          |
| 604              | 1    | 48.5        | 522          | Level 6 | 78          | 608              | 1    | 55.1        | 593          | Level 6 | 82          |
| 704              | 1    | 48.5        | 522          | Level 7 | 78          | 708              | 1    | 55.1        | 593          | Level 7 | 82          |
| 804              | 1    | 48.5        | 522          | Level 8 | 78          | 808              | 1    | 55.1        | 593          | Level 8 | 82          |
| 904              | 1    | 48.5        | 522          | Level 9 | 78          | 908              | 1    | 55.1        | 593          | Level 9 | 82          |