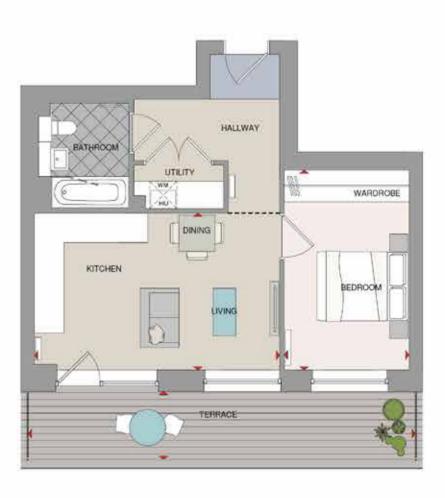

## APARTMENTS -THE FLOORPLANS

#### 66

The apartments benefit from being situated within and attached to a building that built the carriages for artillery. This is now an amazing vast space with metal brickwork, arches and texture bursting with historic value."

# APARTMENT LOCATOR

BEDROOM APARTMENTS BEDROOM APARTMENTS

| APARTMENT<br>NO. | BEDS | NIA<br>SQ M | NIA<br>SQ FT | FLOOR   | PAGE<br>NO. | APARTMENT<br>NO. | BEDS | NIA<br>SQ M | NIA<br>SQ FT | FLOOR   | PAGE<br>NO. |
|------------------|------|-------------|--------------|---------|-------------|------------------|------|-------------|--------------|---------|-------------|
| 301              | 1    | 46.3        | 498          | Level 3 | 76          | 105              | 1    | 50.1        | 539          | Level 1 | 79          |
| 401              | 1    | 46.3        | 498          | Level 4 | 76          | 205              | 1    | 50.1        | 539          | Level 2 | 80          |
| 501              | 1    | 46.3        | 498          | Level 5 | 76          | 306              | 1    | 50.1        | 539          | Level 3 | 80          |
| 601              | 1    | 46.3        | 498          | Level 6 | 76          | 406              | 1    | 50.1        | 539          | Level 4 | 80          |
| 701              | 1    | 46.3        | 498          | Level 7 | 76          | 506              | 1    | 50.1        | 539          | Level 5 | 80          |
| 801              | 1    | 46.3        | 498          | Level 8 | 76          | 606              | 1    | 50.1        | 539          | Level 6 | 80          |
| 901              | 1    | 46.3        | 498          | Level 9 | 76          | 706              | 1    | 50.1        | 539          | Level 7 | 80          |
| 303              | 1    | 48.3        | 520          | Level 3 | 77          | 806              | 1    | 50.1        | 539          | Level 8 | 80          |
| 403              | 1    | 48.3        | 520          | Level 4 | 77          | 906              | 1    | 50.1        | 539          | Level 9 | 80          |
| 503              | 1    | 48.3        | 520          | Level 5 | 77          | 311              | 1    | 55.1        | 593          | Level 3 | 81          |
| 603              | 1    | 48.3        | 520          | Level 6 | 77          | 411              | 1    | 55.1        | 593          | Level 4 | 81          |
| 703              | 1    | 48.3        | 520          | Level 7 | 77          | 511              | 1    | 55.1        | 593          | Level 5 | 81          |
| 803              | 1    | 48.3        | 520          | Level 8 | 77          | 611              | 1    | 55.1        | 593          | Level 6 | 81          |
| 903              | 1    | 48.3        | 520          | Level 9 | 77          | 711              | 1    | 55.1        | 593          | Level 7 | 81          |
| 103              | 1    | 48.5        | 522          | Level 1 | 78          | 811              | 1    | 55.1        | 593          | Level 8 | 81          |
| 203              | 1    | 48.5        | 522          | Level 2 | 78          | 911              | 1    | 55.1        | 593          | Level 9 | 81          |
| 304              | 1    | 48.5        | 522          | Level 3 | 78          | 308              | 1    | 55.1        | 593          | Level 3 | 82          |
| 404              | 1    | 48.5        | 522          | Level 4 | 78          | 408              | 1    | 55.1        | 593          | Level 4 | 82          |
| 504              | 1    | 48.5        | 522          | Level 5 | 78          | 508              | 1    | 55.1        | 593          | Level 5 | 82          |
| 604              | 1    | 48.5        | 522          | Level 6 | 78          | 608              | 1    | 55.1        | 593          | Level 6 | 82          |
| 704              | 1    | 48.5        | 522          | Level 7 | 78          | 708              | 1    | 55.1        | 593          | Level 7 | 82          |
| 804              | 1    | 48.5        | 522          | Level 8 | 78          | 808              | 1    | 55.1        | 593          | Level 8 | 82          |
| 904              | 1    | 48.5        | 522          | Level 9 | 78          | 908              | 1    | 55.1        | 593          | Level 9 | 82          |