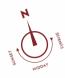

# APARTMENT LOCATOR

BEDROOM APARTMENTS BEDROOM APARTMENTS

| APARTMENT<br>NO. | BEDS | NIA<br>SQ M | NIA<br>SQ FT | FLOOR   | PAGE<br>NO. | APARTMENT<br>NO. | BEDS | NIA<br>SQ M | NIA<br>SQ FT | FLOOR   | PAGE<br>NO. |
|------------------|------|-------------|--------------|---------|-------------|------------------|------|-------------|--------------|---------|-------------|
| 301              | 1    | 46.3        | 498          | Level 3 | 76          | 105              | 1    | 50.1        | 539          | Level 1 | 79          |
| 401              | 1    | 46.3        | 498          | Level 4 | 76          | 205              | 1    | 50.1        | 539          | Level 2 | 80          |
| 501              | 1    | 46.3        | 498          | Level 5 | 76          | 306              | 1    | 50.1        | 539          | Level 3 | 80          |
| 601              | 1    | 46.3        | 498          | Level 6 | 76          | 406              | 1    | 50.1        | 539          | Level 4 | 80          |
| 701              | 1    | 46.3        | 498          | Level 7 | 76          | 506              | 1    | 50.1        | 539          | Level 5 | 80          |
| 801              | 1    | 46.3        | 498          | Level 8 | 76          | 606              | 1    | 50.1        | 539          | Level 6 | 80          |
| 901              | 1    | 46.3        | 498          | Level 9 | 76          | 706              | 1    | 50.1        | 539          | Level 7 | 80          |
| 303              | 1    | 48.3        | 520          | Level 3 | 77          | 806              | 1    | 50.1        | 539          | Level 8 | 80          |
| 403              | 1    | 48.3        | 520          | Level 4 | 77          | 906              | 1    | 50.1        | 539          | Level 9 | 80          |
| 503              | 1    | 48.3        | 520          | Level 5 | 77          | 311              | 1    | 55.1        | 593          | Level 3 | 81          |
| 603              | 1    | 48.3        | 520          | Level 6 | 77          | 411              | 1    | 55.1        | 593          | Level 4 | 81          |
| 703              | 1    | 48.3        | 520          | Level 7 | 77          | 511              | 1    | 55.1        | 593          | Level 5 | 81          |
| 803              | 1    | 48.3        | 520          | Level 8 | 77          | 611              | 1    | 55.1        | 593          | Level 6 | 81          |
| 903              | 1    | 48.3        | 520          | Level 9 | 77          | 711              | 1    | 55.1        | 593          | Level 7 | 81          |
| 103              | 1    | 48.5        | 522          | Level 1 | 78          | 811              | 1    | 55.1        | 593          | Level 8 | 81          |
| 203              | 1    | 48.5        | 522          | Level 2 | 78          | 911              | 1    | 55.1        | 593          | Level 9 | 81          |
| 304              | 1    | 48.5        | 522          | Level 3 | 78          | 308              | 1    | 55.1        | 593          | Level 3 | 82          |
| 404              | 1    | 48.5        | 522          | Level 4 | 78          | 408              | 1    | 55.1        | 593          | Level 4 | 82          |
| 504              | 1    | 48.5        | 522          | Level 5 | 78          | 508              | 1    | 55.1        | 593          | Level 5 | 82          |
| 604              | 1    | 48.5        | 522          | Level 6 | 78          | 608              | 1    | 55.1        | 593          | Level 6 | 82          |
| 704              | 1    | 48.5        | 522          | Level 7 | 78          | 708              | 1    | 55.1        | 593          | Level 7 | 82          |
| 804              | 1    | 48.5        | 522          | Level 8 | 78          | 808              | 1    | 55.1        | 593          | Level 8 | 82          |
| 904              | 1    | 48.5        | 522          | Level 9 | 78          | 908              | 1    | 55.1        | 593          | Level 9 | 82          |