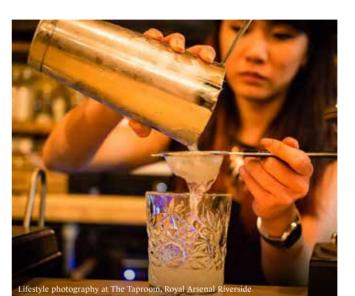

# **ENJOY LATE NIGHTS AND LAZY MORNINGS**

For drinks and a bite to eat, there's the historic setting of the Dial Arch Pub with its classic British fare or Hop Stuff Brewery's bar, The Taproom, serving sourdough pizza and craft beers. For big occasions, Con Gusto is the perfect setting – an intimate and authentic Italian. If you're just looking for a quick coffee or snack, there's always Boulangerie Jade, with its perfectly formed French pastries.