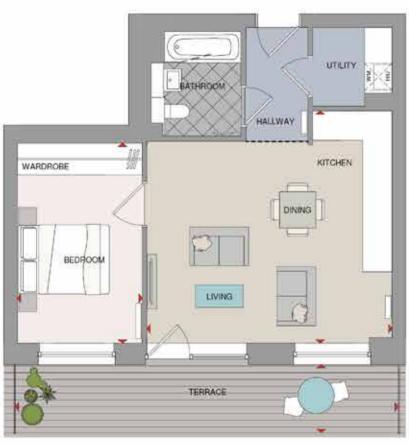

## APARTMENTS -THE FLOORPLANS

#### 66

The apartments benefit from being situated within and attached to a building that built the carriages for artillery. This is now an amazing vast space with metal brickwork, arches and texture bursting with historic value."

# APARTMENT LOCATOR

BEDROOM APARTMENTS BEDROOM APARTMENTS

| APARTMENT<br>NO. | BEDS | NIA<br>SQ M | NIA<br>SQ FT | FLOOR   | PAGE<br>NO. | APARTMENT<br>NO. | BEDS | NIA<br>SQ M | NIA<br>SQ FT | FLOOR   | PAGE<br>NO. |
|------------------|------|-------------|--------------|---------|-------------|------------------|------|-------------|--------------|---------|-------------|
| 301              | 1    | 46.3        | 498          | Level 3 | 76          | 105              | 1    | 50.1        | 539          | Level 1 | 79          |
| 401              | 1    | 46.3        | 498          | Level 4 | 76          | 205              | 1    | 50.1        | 539          | Level 2 | 80          |
| 501              | 1    | 46.3        | 498          | Level 5 | 76          | 306              | 1    | 50.1        | 539          | Level 3 | 80          |
| 601              | 1    | 46.3        | 498          | Level 6 | 76          | 406              | 1    | 50.1        | 539          | Level 4 | 80          |
| 701              | 1    | 46.3        | 498          | Level 7 | 76          | 506              | 1    | 50.1        | 539          | Level 5 | 80          |
| 801              | 1    | 46.3        | 498          | Level 8 | 76          | 606              | 1    | 50.1        | 539          | Level 6 | 80          |
| 901              | 1    | 46.3        | 498          | Level 9 | 76          | 706              | 1    | 50.1        | 539          | Level 7 | 80          |
| 303              | 1    | 48.3        | 520          | Level 3 | 77          | 806              | 1    | 50.1        | 539          | Level 8 | 80          |
| 403              | 1    | 48.3        | 520          | Level 4 | 77          | 906              | 1    | 50.1        | 539          | Level 9 | 80          |
| 503              | 1    | 48.3        | 520          | Level 5 | 77          | 311              | 1    | 55.1        | 593          | Level 3 | 81          |
| 603              | 1    | 48.3        | 520          | Level 6 | 77          | 411              | 1    | 55.1        | 593          | Level 4 | 81          |
| 703              | 1    | 48.3        | 520          | Level 7 | 77          | 511              | 1    | 55.1        | 593          | Level 5 | 81          |
| 803              | 1    | 48.3        | 520          | Level 8 | 77          | 611              | 1    | 55.1        | 593          | Level 6 | 81          |
| 903              | 1    | 48.3        | 520          | Level 9 | 77          | 711              | 1    | 55.1        | 593          | Level 7 | 81          |
| 103              | 1    | 48.5        | 522          | Level 1 | 78          | 811              | 1    | 55.1        | 593          | Level 8 | 81          |
| 203              | 1    | 48.5        | 522          | Level 2 | 78          | 911              | 1    | 55.1        | 593          | Level 9 | 81          |
| 304              | 1    | 48.5        | 522          | Level 3 | 78          | 308              | 1    | 55.1        | 593          | Level 3 | 82          |
| 404              | 1    | 48.5        | 522          | Level 4 | 78          | 408              | 1    | 55.1        | 593          | Level 4 | 82          |
| 504              | 1    | 48.5        | 522          | Level 5 | 78          | 508              | 1    | 55.1        | 593          | Level 5 | 82          |
| 604              | 1    | 48.5        | 522          | Level 6 | 78          | 608              | 1    | 55.1        | 593          | Level 6 | 82          |
| 704              | 1    | 48.5        | 522          | Level 7 | 78          | 708              | 1    | 55.1        | 593          | Level 7 | 82          |
| 804              | 1    | 48.5        | 522          | Level 8 | 78          | 808              | 1    | 55.1        | 593          | Level 8 | 82          |
| 904              | 1    | 48.5        | 522          | Level 9 | 78          | 908              | 1    | 55.1        | 593          | Level 9 | 82          |