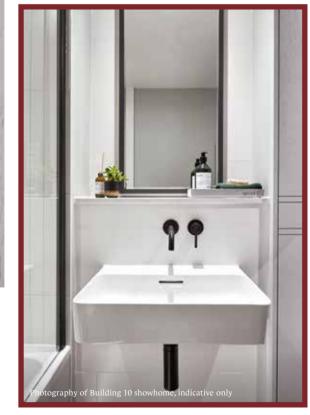

# COMBINING THE CLASSIC WITH THE CONTEMPORARY

In every bathroom, it is the details that bring the space to life. Hand-selected tiles on the walls and floors provide a palette for the standout features, like the bold mirrors and luxurious basins. The overall effect is one of simple, timeless elegance.

### **BATHROOMS**

- White single ended bath, side panel with LED feature strip, glass spray screen and black diverter tap.
- White wash basin with wall mounted single lever mixer tap, black finish.
- Thermostatic bath/shower mixer unit with hand-held shower head, black finish.
- Wall mounted shower head, black finish.
- White wall hung WC with press button action, soft-close lid and concealed cistern.
- Ceramic tiles to floor.
- Complementary ceramic tiles full height to basin and shower wall, light grey paint finish to others.
- Fitted wall cabinet with visible wood grain doors, shelves and shaver socket.
- Energy efficient ceiling recessed downlights.
- Heated towel rail, black finish.
- Mechanically ventilated.