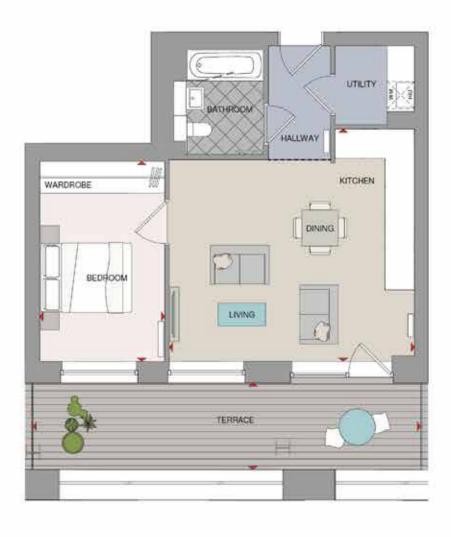

# APARTMENT LOCATOR

BEDROOM APARTMENTS BEDROOM APARTMENTS

| APARTMENT<br>NO. | BEDS | NIA<br>SQ M | NIA<br>SQ FT | FLOOR   | PAGE<br>NO. | APARTMENT<br>NO. | BEDS | NIA<br>SQ M | NIA<br>SQ FT | FLOOR   | PAGE<br>NO. |
|------------------|------|-------------|--------------|---------|-------------|------------------|------|-------------|--------------|---------|-------------|
| 301              | 1    | 46.3        | 498          | Level 3 | 76          | 105              | 1    | 50.1        | 539          | Level 1 | 79          |
| 401              | 1    | 46.3        | 498          | Level 4 | 76          | 205              | 1    | 50.1        | 539          | Level 2 | 80          |
| 501              | 1    | 46.3        | 498          | Level 5 | 76          | 306              | 1    | 50.1        | 539          | Level 3 | 80          |
| 601              | 1    | 46.3        | 498          | Level 6 | 76          | 406              | 1    | 50.1        | 539          | Level 4 | 80          |
| 701              | 1    | 46.3        | 498          | Level 7 | 76          | 506              | 1    | 50.1        | 539          | Level 5 | 80          |
| 801              | 1    | 46.3        | 498          | Level 8 | 76          | 606              | 1    | 50.1        | 539          | Level 6 | 80          |
| 901              | 1    | 46.3        | 498          | Level 9 | 76          | 706              | 1    | 50.1        | 539          | Level 7 | 80          |
| 303              | 1    | 48.3        | 520          | Level 3 | 77          | 806              | 1    | 50.1        | 539          | Level 8 | 80          |
| 403              | 1    | 48.3        | 520          | Level 4 | 77          | 906              | 1    | 50.1        | 539          | Level 9 | 80          |
| 503              | 1    | 48.3        | 520          | Level 5 | 77          | 311              | 1    | 55.1        | 593          | Level 3 | 81          |
| 603              | 1    | 48.3        | 520          | Level 6 | 77          | 411              | 1    | 55.1        | 593          | Level 4 | 81          |
| 703              | 1    | 48.3        | 520          | Level 7 | 77          | 511              | 1    | 55.1        | 593          | Level 5 | 81          |
| 803              | 1    | 48.3        | 520          | Level 8 | 77          | 611              | 1    | 55.1        | 593          | Level 6 | 81          |
| 903              | 1    | 48.3        | 520          | Level 9 | 77          | 711              | 1    | 55.1        | 593          | Level 7 | 81          |
| 103              | 1    | 48.5        | 522          | Level 1 | 78          | 811              | 1    | 55.1        | 593          | Level 8 | 81          |
| 203              | 1    | 48.5        | 522          | Level 2 | 78          | 911              | 1    | 55.1        | 593          | Level 9 | 81          |
| 304              | 1    | 48.5        | 522          | Level 3 | 78          | 308              | 1    | 55.1        | 593          | Level 3 | 82          |
| 404              | 1    | 48.5        | 522          | Level 4 | 78          | 408              | 1    | 55.1        | 593          | Level 4 | 82          |
| 504              | 1    | 48.5        | 522          | Level 5 | 78          | 508              | 1    | 55.1        | 593          | Level 5 | 82          |
| 604              | 1    | 48.5        | 522          | Level 6 | 78          | 608              | 1    | 55.1        | 593          | Level 6 | 82          |
| 704              | 1    | 48.5        | 522          | Level 7 | 78          | 708              | 1    | 55.1        | 593          | Level 7 | 82          |
| 804              | 1    | 48.5        | 522          | Level 8 | 78          | 808              | 1    | 55.1        | 593          | Level 8 | 82          |
| 904              | 1    | 48.5        | 522          | Level 9 | 78          | 908              | 1    | 55.1        | 593          | Level 9 | 82          |