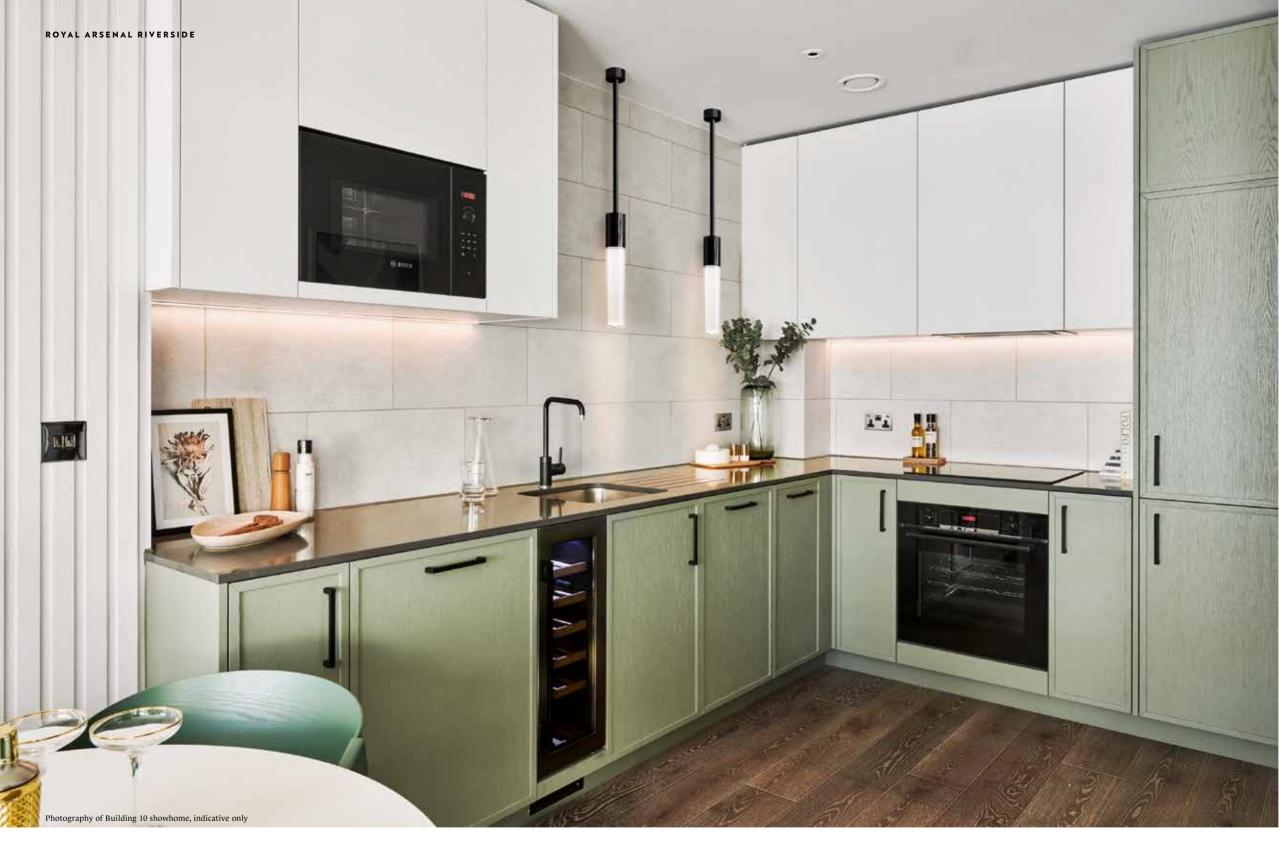

These kitchens are the ultimate spaces to prepare for entertaining friends and family. Here, no detail has been overlooked – from hidden, state-of-the-art appliances to statement finishes like the specially selected black and chrome mixer tap.

### **KITCHENS**

- Individually designed layouts.
- Composite stone worktops.
- Ceramic-tiled feature wall.
- Stainless steel under-mounted handmade single bowl sink and black and chrome monobloc mixer tap.
- Uniquely designed kitchen units with coloured base and light wall units, both have a contemporary sprayed paint finish with visible wood grain.
- Bosch frameless ceramic hob.
- Bosch integrated multi-function electric oven.
- Bosch integrated multi-function dishwasher.
- Bosch integrated fridge/freezer.
- Bosch integrated microwave oven in upper cabinet (not applicable to 1 beds).
- Integrated wine cooler.
- Bosch built-in recirculating extractor hood.
- Energy efficient ceiling downlights, pendants over kitchen worktop and under cabinet lighting.
- Concealed white multi-gang appliance panel.
- Black nickel sockets with black inserts above worktops.
- Engineered wooden flooring.