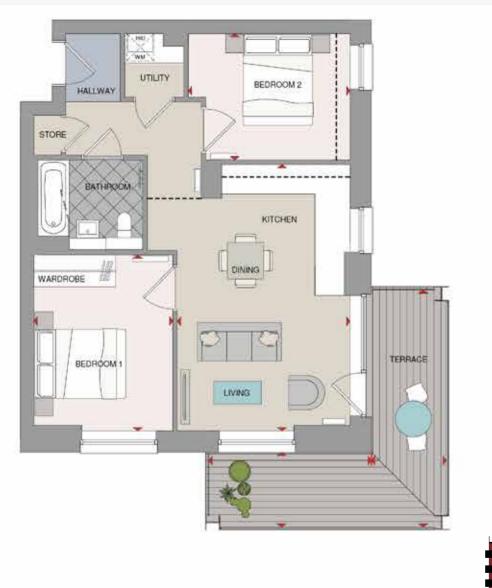

## APARTMENTS -THE FLOORPLANS

# APARTMENT LOCATOR

BEDROOM APARTMENTS BEDROOM APARTMENTS

| APARTMENT<br>NO. | BEDS | NIA<br>SQ M | NIA<br>SQ FT | FLOOR   | PAGE<br>NO. | APARTMENT<br>NO. | BEDS | NIA<br>SQ M | NIA<br>SQ FT | FLOOR   | PAGE<br>NO. |
|------------------|------|-------------|--------------|---------|-------------|------------------|------|-------------|--------------|---------|-------------|
| 301              | 1    | 46.3        | 498          | Level 3 | 76          | 105              | 1    | 50.1        | 539          | Level 1 | 79          |
| 401              | 1    | 46.3        | 498          | Level 4 | 76          | 205              | 1    | 50.1        | 539          | Level 2 | 80          |
| 501              | 1    | 46.3        | 498          | Level 5 | 76          | 306              | 1    | 50.1        | 539          | Level 3 | 80          |
| 601              | 1    | 46.3        | 498          | Level 6 | 76          | 406              | 1    | 50.1        | 539          | Level 4 | 80          |
| 701              | 1    | 46.3        | 498          | Level 7 | 76          | 506              | 1    | 50.1        | 539          | Level 5 | 80          |
| 801              | 1    | 46.3        | 498          | Level 8 | 76          | 606              | 1    | 50.1        | 539          | Level 6 | 80          |
| 901              | 1    | 46.3        | 498          | Level 9 | 76          | 706              | 1    | 50.1        | 539          | Level 7 | 80          |
| 303              | 1    | 48.3        | 520          | Level 3 | 77          | 806              | 1    | 50.1        | 539          | Level 8 | 80          |
| 403              | 1    | 48.3        | 520          | Level 4 | 77          | 906              | 1    | 50.1        | 539          | Level 9 | 80          |
| 503              | 1    | 48.3        | 520          | Level 5 | 77          | 311              | 1    | 55.1        | 593          | Level 3 | 81          |
| 603              | 1    | 48.3        | 520          | Level 6 | 77          | 411              | 1    | 55.1        | 593          | Level 4 | 81          |
| 703              | 1    | 48.3        | 520          | Level 7 | 77          | 511              | 1    | 55.1        | 593          | Level 5 | 81          |
| 803              | 1    | 48.3        | 520          | Level 8 | 77          | 611              | 1    | 55.1        | 593          | Level 6 | 81          |
| 903              | 1    | 48.3        | 520          | Level 9 | 77          | 711              | 1    | 55.1        | 593          | Level 7 | 81          |
| 103              | 1    | 48.5        | 522          | Level 1 | 78          | 811              | 1    | 55.1        | 593          | Level 8 | 81          |
| 203              | 1    | 48.5        | 522          | Level 2 | 78          | 911              | 1    | 55.1        | 593          | Level 9 | 81          |
| 304              | 1    | 48.5        | 522          | Level 3 | 78          | 308              | 1    | 55.1        | 593          | Level 3 | 82          |
| 404              | 1    | 48.5        | 522          | Level 4 | 78          | 408              | 1    | 55.1        | 593          | Level 4 | 82          |
| 504              | 1    | 48.5        | 522          | Level 5 | 78          | 508              | 1    | 55.1        | 593          | Level 5 | 82          |
| 604              | 1    | 48.5        | 522          | Level 6 | 78          | 608              | 1    | 55.1        | 593          | Level 6 | 82          |
| 704              | 1    | 48.5        | 522          | Level 7 | 78          | 708              | 1    | 55.1        | 593          | Level 7 | 82          |
| 804              | 1    | 48.5        | 522          | Level 8 | 78          | 808              | 1    | 55.1        | 593          | Level 8 | 82          |
| 904              | 1    | 48.5        | 522          | Level 9 | 78          | 908              | 1    | 55.1        | 593          | Level 9 | 82          |