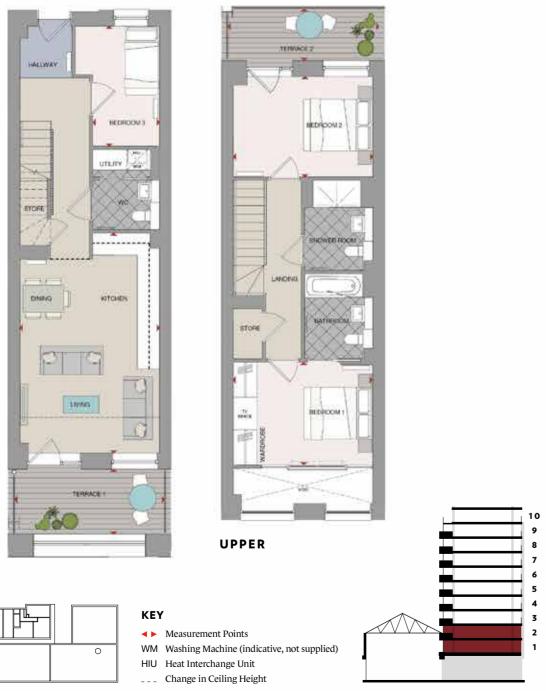

## APARTMENTS -THE FLOORPLANS

#### 66

The apartments benefit from being situated within and attached to a building that built the carriages for artillery. This is now an amazing vast space with metal brickwork, arches and texture bursting with historic value."

JO LOVE DIRECTOR, LOVE INTERIORS