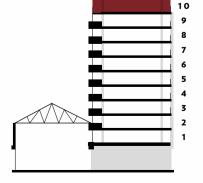

# BUILDING

ROYAL ARSENAL RIVERSIDE

BUILDING 10

# **BUILDING 10**

Building 10 is a chic new residential addition to Royal Arsenal Riverside. With 10 storeys overlooking Windsor Square, it offers you the choice of luxury one, two or three bedroom homes.