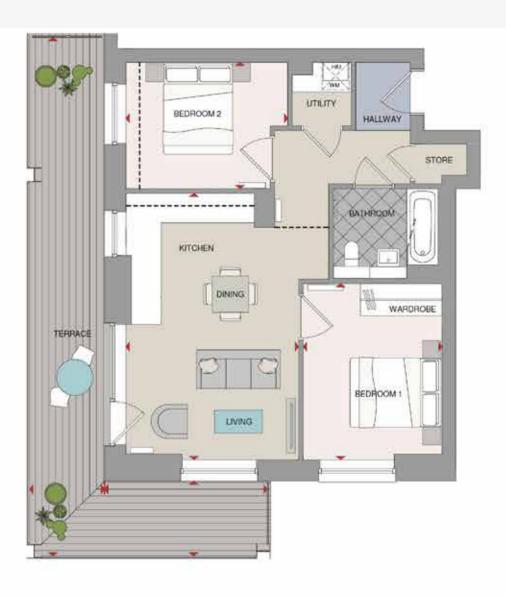

## APARTMENTS -THE FLOORPLANS

#### 66

The apartments benefit from being situated within and attached to a building that built the carriages for artillery. This is now an amazing vast space with metal brickwork, arches and texture bursting with historic value."

JO LOVE DIRECTOR, LOVE INTERIORS