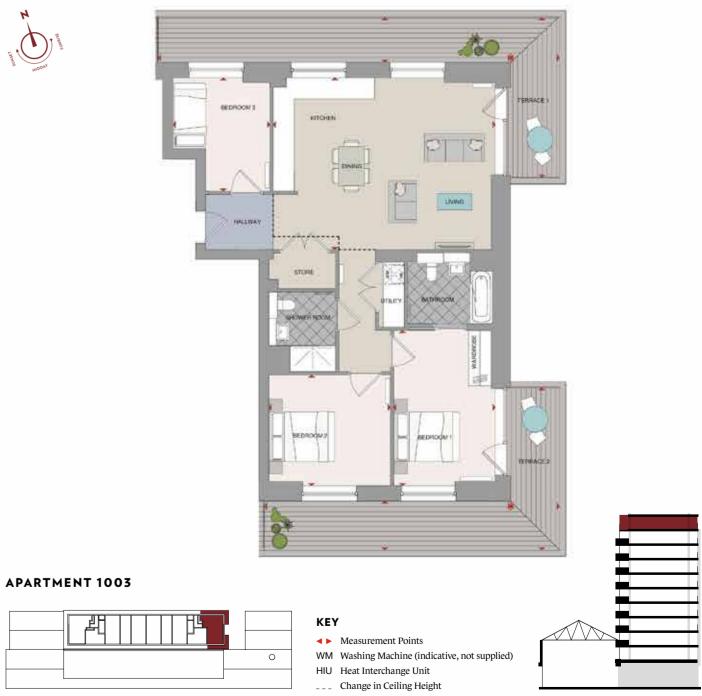

## APARTMENTS -THE FLOORPLANS

# APARTMENT LOCATOR

BEDROOM APARTMENTS BEDROOM APARTMENTS

| APARTMENT<br>NO. | BEDS | NIA<br>SQ M | NIA<br>SQ FT | FLOOR   | PAGE<br>NO. | APARTMENT<br>NO. | BEDS | NIA<br>SQ M | NIA<br>SQ FT | FLOOR   | PAGE<br>NO. |
|------------------|------|-------------|--------------|---------|-------------|------------------|------|-------------|--------------|---------|-------------|
| 301              | 1    | 46.3        | 498          | Level 3 | 76          | 105              | 1    | 50.1        | 539          | Level 1 | 79          |
| 401              | 1    | 46.3        | 498          | Level 4 | 76          | 205              | 1    | 50.1        | 539          | Level 2 | 80          |
| 501              | 1    | 46.3        | 498          | Level 5 | 76          | 306              | 1    | 50.1        | 539          | Level 3 | 80          |
| 601              | 1    | 46.3        | 498          | Level 6 | 76          | 406              | 1    | 50.1        | 539          | Level 4 | 80          |
| 701              | 1    | 46.3        | 498          | Level 7 | 76          | 506              | 1    | 50.1        | 539          | Level 5 | 80          |
| 801              | 1    | 46.3        | 498          | Level 8 | 76          | 606              | 1    | 50.1        | 539          | Level 6 | 80          |
| 901              | 1    | 46.3        | 498          | Level 9 | 76          | 706              | 1    | 50.1        | 539          | Level 7 | 80          |
| 303              | 1    | 48.3        | 520          | Level 3 | 77          | 806              | 1    | 50.1        | 539          | Level 8 | 80          |
| 403              | 1    | 48.3        | 520          | Level 4 | 77          | 906              | 1    | 50.1        | 539          | Level 9 | 80          |
| 503              | 1    | 48.3        | 520          | Level 5 | 77          | 311              | 1    | 55.1        | 593          | Level 3 | 81          |
| 603              | 1    | 48.3        | 520          | Level 6 | 77          | 411              | 1    | 55.1        | 593          | Level 4 | 81          |
| 703              | 1    | 48.3        | 520          | Level 7 | 77          | 511              | 1    | 55.1        | 593          | Level 5 | 81          |
| 803              | 1    | 48.3        | 520          | Level 8 | 77          | 611              | 1    | 55.1        | 593          | Level 6 | 81          |
| 903              | 1    | 48.3        | 520          | Level 9 | 77          | 711              | 1    | 55.1        | 593          | Level 7 | 81          |
| 103              | 1    | 48.5        | 522          | Level 1 | 78          | 811              | 1    | 55.1        | 593          | Level 8 | 81          |
| 203              | 1    | 48.5        | 522          | Level 2 | 78          | 911              | 1    | 55.1        | 593          | Level 9 | 81          |
| 304              | 1    | 48.5        | 522          | Level 3 | 78          | 308              | 1    | 55.1        | 593          | Level 3 | 82          |
| 404              | 1    | 48.5        | 522          | Level 4 | 78          | 408              | 1    | 55.1        | 593          | Level 4 | 82          |
| 504              | 1    | 48.5        | 522          | Level 5 | 78          | 508              | 1    | 55.1        | 593          | Level 5 | 82          |
| 604              | 1    | 48.5        | 522          | Level 6 | 78          | 608              | 1    | 55.1        | 593          | Level 6 | 82          |
| 704              | 1    | 48.5        | 522          | Level 7 | 78          | 708              | 1    | 55.1        | 593          | Level 7 | 82          |
| 804              | 1    | 48.5        | 522          | Level 8 | 78          | 808              | 1    | 55.1        | 593          | Level 8 | 82          |
| 904              | 1    | 48.5        | 522          | Level 9 | 78          | 908              | 1    | 55.1        | 593          | Level 9 | 82          |