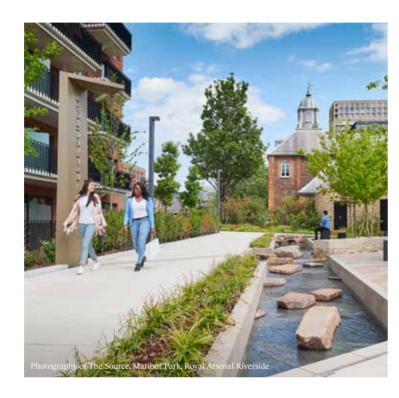

# FOUR ACRES OF BEAUTIFULLY LANDSCAPED OPEN SPACE

Maribor Park will run the full length of Royal Arsenal Riverside, a green corridor from Woolwich Arsenal station all the way to the riverfront. With tree-lined paths, trim trails and wildflower meadows between huge expanses of green space, you'll find a calm and peaceful space that'll transport you away from the hustle and bustle of city life.

# GARDENS CULTIVATED TO REFERENCE THE VARIETY OF THE ENGLISH COUNTRYSIDE

The forthcoming Maribor Park is the four-acre green space at the heart of Royal Arsenal Riverside, which has been established on a grand scale. Created as an integral element of the whole Waterfront, the sustainable planting also encourages wildlife to thrive and will result in a net gain in biodiversity for the community.

Individual character areas are designed to suit the lifestyle of residents and visitors alike. The running trail and outdoor exercise area help you stay active and healthy. The children's play area and open lawns are available to everyone as places to spend time outdoors. While one of the park's greatest assets is its unbridled views of the River Thames.

Whether you choose to sit in the park enjoying a picnic, having a drink in a café or walking the dog, this is a riverside park designed for all.

This exemplary new four-acre park will establish an enhanced green link connecting the Royal Arsenal and Woolwich town centre to the River Thames. The Waterfront Park will provide an exciting mix of leisure and recreation space. It has been designed around a new waterway that will 'meander' through six changing landscapes with different features, which will guide visitors through the park towards the river."