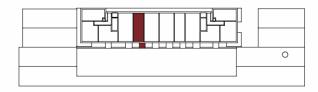

## APARTMENTS -THE FLOORPLANS

# APARTMENT LOCATOR

BEDROOM APARTMENTS BEDROOM APARTMENTS

| APARTMENT<br>NO. | BEDS | NIA<br>SQ M | NIA<br>SQ FT | FLOOR   | PAGE<br>NO. | APARTMENT<br>NO. | BEDS | NIA<br>SQ M | NIA<br>SQ FT | FLOOR   | PAGE<br>NO. |
|------------------|------|-------------|--------------|---------|-------------|------------------|------|-------------|--------------|---------|-------------|
| 301              | 1    | 46.3        | 498          | Level 3 | 76          | 105              | 1    | 50.1        | 539          | Level 1 | 79          |
| 401              | 1    | 46.3        | 498          | Level 4 | 76          | 205              | 1    | 50.1        | 539          | Level 2 | 80          |
| 501              | 1    | 46.3        | 498          | Level 5 | 76          | 306              | 1    | 50.1        | 539          | Level 3 | 80          |
| 601              | 1    | 46.3        | 498          | Level 6 | 76          | 406              | 1    | 50.1        | 539          | Level 4 | 80          |
| 701              | 1    | 46.3        | 498          | Level 7 | 76          | 506              | 1    | 50.1        | 539          | Level 5 | 80          |
| 801              | 1    | 46.3        | 498          | Level 8 | 76          | 606              | 1    | 50.1        | 539          | Level 6 | 80          |
| 901              | 1    | 46.3        | 498          | Level 9 | 76          | 706              | 1    | 50.1        | 539          | Level 7 | 80          |
| 303              | 1    | 48.3        | 520          | Level 3 | 77          | 806              | 1    | 50.1        | 539          | Level 8 | 80          |
| 403              | 1    | 48.3        | 520          | Level 4 | 77          | 906              | 1    | 50.1        | 539          | Level 9 | 80          |
| 503              | 1    | 48.3        | 520          | Level 5 | 77          | 311              | 1    | 55.1        | 593          | Level 3 | 81          |
| 603              | 1    | 48.3        | 520          | Level 6 | 77          | 411              | 1    | 55.1        | 593          | Level 4 | 81          |
| 703              | 1    | 48.3        | 520          | Level 7 | 77          | 511              | 1    | 55.1        | 593          | Level 5 | 81          |
| 803              | 1    | 48.3        | 520          | Level 8 | 77          | 611              | 1    | 55.1        | 593          | Level 6 | 81          |
| 903              | 1    | 48.3        | 520          | Level 9 | 77          | 711              | 1    | 55.1        | 593          | Level 7 | 81          |
| 103              | 1    | 48.5        | 522          | Level 1 | 78          | 811              | 1    | 55.1        | 593          | Level 8 | 81          |
| 203              | 1    | 48.5        | 522          | Level 2 | 78          | 911              | 1    | 55.1        | 593          | Level 9 | 81          |
| 304              | 1    | 48.5        | 522          | Level 3 | 78          | 308              | 1    | 55.1        | 593          | Level 3 | 82          |
| 404              | 1    | 48.5        | 522          | Level 4 | 78          | 408              | 1    | 55.1        | 593          | Level 4 | 82          |
| 504              | 1    | 48.5        | 522          | Level 5 | 78          | 508              | 1    | 55.1        | 593          | Level 5 | 82          |
| 604              | 1    | 48.5        | 522          | Level 6 | 78          | 608              | 1    | 55.1        | 593          | Level 6 | 82          |
| 704              | 1    | 48.5        | 522          | Level 7 | 78          | 708              | 1    | 55.1        | 593          | Level 7 | 82          |
| 804              | 1    | 48.5        | 522          | Level 8 | 78          | 808              | 1    | 55.1        | 593          | Level 8 | 82          |
| 904              | 1    | 48.5        | 522          | Level 9 | 78          | 908              | 1    | 55.1        | 593          | Level 9 | 82          |