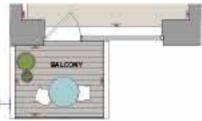

# BALCONIES/TERRACES

- Well-proportioned balconies/terraces with decking, and metal balustrades.
- Privacy dividers between adjoining terraces.