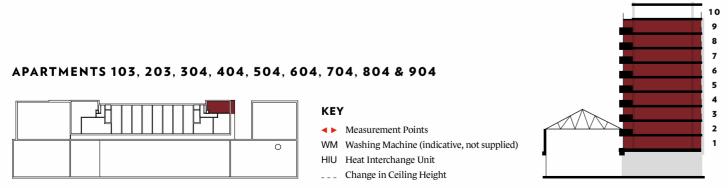

# APARTMENT LOCATOR

BEDROOM APARTMENTS BEDROOM APARTMENTS

| APARTMENT<br>NO. | BEDS | NIA<br>SQ M | NIA<br>SQ FT | FLOOR   | PAGE<br>NO. | APARTMENT<br>NO. | BEDS | NIA<br>SQ M | NIA<br>SQ FT | FLOOR   | PAGE<br>NO. |
|------------------|------|-------------|--------------|---------|-------------|------------------|------|-------------|--------------|---------|-------------|
| 301              | 1    | 46.3        | 498          | Level 3 | 76          | 105              | 1    | 50.1        | 539          | Level 1 | 79          |
| 401              | 1    | 46.3        | 498          | Level 4 | 76          | 205              | 1    | 50.1        | 539          | Level 2 | 80          |
| 501              | 1    | 46.3        | 498          | Level 5 | 76          | 306              | 1    | 50.1        | 539          | Level 3 | 80          |
| 601              | 1    | 46.3        | 498          | Level 6 | 76          | 406              | 1    | 50.1        | 539          | Level 4 | 80          |
| 701              | 1    | 46.3        | 498          | Level 7 | 76          | 506              | 1    | 50.1        | 539          | Level 5 | 80          |
| 801              | 1    | 46.3        | 498          | Level 8 | 76          | 606              | 1    | 50.1        | 539          | Level 6 | 80          |
| 901              | 1    | 46.3        | 498          | Level 9 | 76          | 706              | 1    | 50.1        | 539          | Level 7 | 80          |
| 303              | 1    | 48.3        | 520          | Level 3 | 77          | 806              | 1    | 50.1        | 539          | Level 8 | 80          |
| 403              | 1    | 48.3        | 520          | Level 4 | 77          | 906              | 1    | 50.1        | 539          | Level 9 | 80          |
| 503              | 1    | 48.3        | 520          | Level 5 | 77          | 311              | 1    | 55.1        | 593          | Level 3 | 81          |
| 603              | 1    | 48.3        | 520          | Level 6 | 77          | 411              | 1    | 55.1        | 593          | Level 4 | 81          |
| 703              | 1    | 48.3        | 520          | Level 7 | 77          | 511              | 1    | 55.1        | 593          | Level 5 | 81          |
| 803              | 1    | 48.3        | 520          | Level 8 | 77          | 611              | 1    | 55.1        | 593          | Level 6 | 81          |
| 903              | 1    | 48.3        | 520          | Level 9 | 77          | 711              | 1    | 55.1        | 593          | Level 7 | 81          |
| 103              | 1    | 48.5        | 522          | Level 1 | 78          | 811              | 1    | 55.1        | 593          | Level 8 | 81          |
| 203              | 1    | 48.5        | 522          | Level 2 | 78          | 911              | 1    | 55.1        | 593          | Level 9 | 81          |
| 304              | 1    | 48.5        | 522          | Level 3 | 78          | 308              | 1    | 55.1        | 593          | Level 3 | 82          |
| 404              | 1    | 48.5        | 522          | Level 4 | 78          | 408              | 1    | 55.1        | 593          | Level 4 | 82          |
| 504              | 1    | 48.5        | 522          | Level 5 | 78          | 508              | 1    | 55.1        | 593          | Level 5 | 82          |
| 604              | 1    | 48.5        | 522          | Level 6 | 78          | 608              | 1    | 55.1        | 593          | Level 6 | 82          |
| 704              | 1    | 48.5        | 522          | Level 7 | 78          | 708              | 1    | 55.1        | 593          | Level 7 | 82          |
| 804              | 1    | 48.5        | 522          | Level 8 | 78          | 808              | 1    | 55.1        | 593          | Level 8 | 82          |
| 904              | 1    | 48.5        | 522          | Level 9 | 78          | 908              | 1    | 55.1        | 593          | Level 9 | 82          |