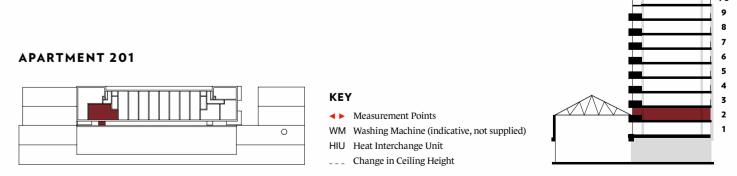

## APARTMENTS -THE FLOORPLANS

#### 66

The apartments benefit from being situated within and attached to a building that built the carriages for artillery. This is now an amazing vast space with metal brickwork, arches and texture bursting with historic value."

JO LOVE DIRECTOR, LOVE INTERIORS