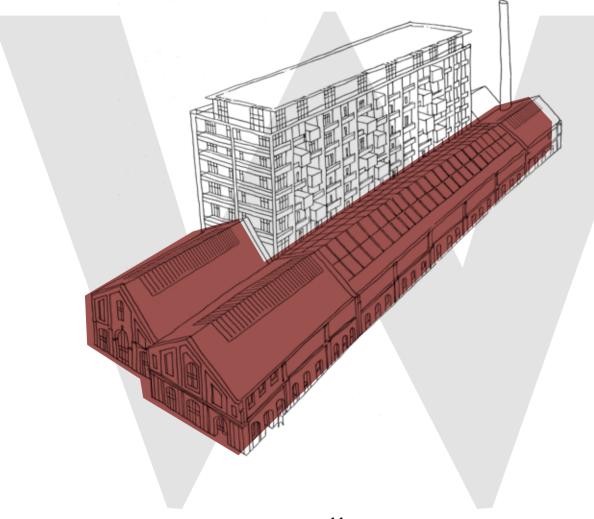

Now, Royal Arsenal Riverside is not only a rejuvenated place to live and work. It is also a place where anyone is welcome to come and enjoy the vibrant community it offers today.

What began life in 1802 as the Royal Carriage Factory is being transformed by Berkeley. Full of the comings and goings of everyday life, Building 10 combines 10 storeys of apartments overlooking Windsor Square, an expansive piazza and colonnade of shops, restaurants and cafés.

# **BUILDING 10**

Building 10 is a chic new residential addition to Royal Arsenal Riverside. With 10 storeys overlooking Windsor Square, it offers you the choice of luxury one, two or three bedroom homes.

# A VIBRANT VISION

The original Royal Carriage Factory dates from 1802 and a careful restoration process has brought it back to life. Renowned architects Allford Hall Monaghan Morris have re-imagined the building as a series of residences set above a vibrant courtyard of conveniently situated retailers and local businesses.

Overlooking Windsor Square is Building 10, a new residential building of 112 apartments. Conceived by AHMM as a contemporary interpretation of the industrial buildings beneath, the bold steelwork and brick backdrop play on the layering of heritage materials within the existing buildings below to recapture the former glory of the development. 66

# THE BUILDING 10 BACKSTORY

The pre-existing Grade II listed structure at the foot of Building 10 was originally known as the Royal Carriage Factory. Founded in 1802, it was planned around three parallel smitheries that made cannon for naval vessels. The restoration process may have seen the building change use but none of the energy has left the site.