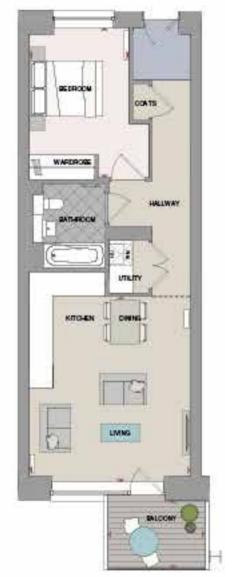

# APARTMENT LOCATOR

BEDROOM APARTMENTS BEDROOM APARTMENTS

| APARTMENT<br>NO. | BEDS | NIA<br>SQ M | NIA<br>SQ FT | FLOOR   | PAGE<br>NO. | APARTMENT<br>NO. | BEDS | NIA<br>SQ M | NIA<br>SQ FT | FLOOR   | PAGE<br>NO. |
|------------------|------|-------------|--------------|---------|-------------|------------------|------|-------------|--------------|---------|-------------|
| 301              | 1    | 46.3        | 498          | Level 3 | 76          | 105              | 1    | 50.1        | 539          | Level 1 | 79          |
| 401              | 1    | 46.3        | 498          | Level 4 | 76          | 205              | 1    | 50.1        | 539          | Level 2 | 80          |
| 501              | 1    | 46.3        | 498          | Level 5 | 76          | 306              | 1    | 50.1        | 539          | Level 3 | 80          |
| 601              | 1    | 46.3        | 498          | Level 6 | 76          | 406              | 1    | 50.1        | 539          | Level 4 | 80          |
| 701              | 1    | 46.3        | 498          | Level 7 | 76          | 506              | 1    | 50.1        | 539          | Level 5 | 80          |
| 801              | 1    | 46.3        | 498          | Level 8 | 76          | 606              | 1    | 50.1        | 539          | Level 6 | 80          |
| 901              | 1    | 46.3        | 498          | Level 9 | 76          | 706              | 1    | 50.1        | 539          | Level 7 | 80          |
| 303              | 1    | 48.3        | 520          | Level 3 | 77          | 806              | 1    | 50.1        | 539          | Level 8 | 80          |
| 403              | 1    | 48.3        | 520          | Level 4 | 77          | 906              | 1    | 50.1        | 539          | Level 9 | 80          |
| 503              | 1    | 48.3        | 520          | Level 5 | 77          | 311              | 1    | 55.1        | 593          | Level 3 | 81          |
| 603              | 1    | 48.3        | 520          | Level 6 | 77          | 411              | 1    | 55.1        | 593          | Level 4 | 81          |
| 703              | 1    | 48.3        | 520          | Level 7 | 77          | 511              | 1    | 55.1        | 593          | Level 5 | 81          |
| 803              | 1    | 48.3        | 520          | Level 8 | 77          | 611              | 1    | 55.1        | 593          | Level 6 | 81          |
| 903              | 1    | 48.3        | 520          | Level 9 | 77          | 711              | 1    | 55.1        | 593          | Level 7 | 81          |
| 103              | 1    | 48.5        | 522          | Level 1 | 78          | 811              | 1    | 55.1        | 593          | Level 8 | 81          |
| 203              | 1    | 48.5        | 522          | Level 2 | 78          | 911              | 1    | 55.1        | 593          | Level 9 | 81          |
| 304              | 1    | 48.5        | 522          | Level 3 | 78          | 308              | 1    | 55.1        | 593          | Level 3 | 82          |
| 404              | 1    | 48.5        | 522          | Level 4 | 78          | 408              | 1    | 55.1        | 593          | Level 4 | 82          |
| 504              | 1    | 48.5        | 522          | Level 5 | 78          | 508              | 1    | 55.1        | 593          | Level 5 | 82          |
| 604              | 1    | 48.5        | 522          | Level 6 | 78          | 608              | 1    | 55.1        | 593          | Level 6 | 82          |
| 704              | 1    | 48.5        | 522          | Level 7 | 78          | 708              | 1    | 55.1        | 593          | Level 7 | 82          |
| 804              | 1    | 48.5        | 522          | Level 8 | 78          | 808              | 1    | 55.1        | 593          | Level 8 | 82          |
| 904              | 1    | 48.5        | 522          | Level 9 | 78          | 908              | 1    | 55.1        | 593          | Level 9 | 82          |