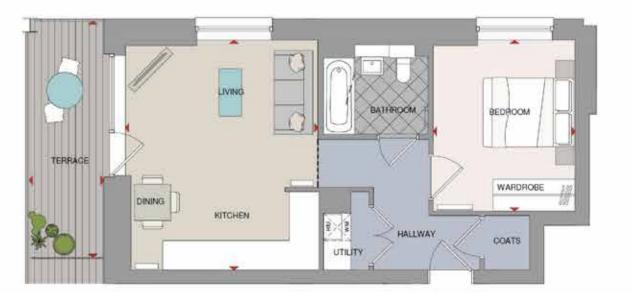

# TYPICAL SPECIFICATION OF 1, 2 & 3 BED APARTMENTS

### **KITCHENS**

- Individually designed layouts.
- Composite stone worktops.
- Ceramic-tiled feature wall.
- Stainless steel under-mounted handmade single bowl sink and black and chrome monobloc mixer tap.
- Uniquely designed kitchen units with coloured base and light wall units, both have a contemporary sprayed paint finish with visible wood grain.
- Bosch frameless ceramic hob.
- Bosch integrated multi-function electric oven.
- Bosch integrated multi-function dishwasher.
- Bosch integrated fridge/freezer.
- Bosch integrated microwave oven in upper cabinet (not applicable to 1 beds).
- Integrated wine cooler.
- Bosch built-in recirculating extractor hood.
- Energy efficient ceiling downlights, pendants over kitchen worktop and under cabinet lighting.
- Concealed white multi-gang appliance panel.
- Black nickel sockets with black inserts above worktops.
- Engineered wooden flooring.

### **BATHROOMS**

- White single ended bath, side panel with LED feature strip, glass spray screen and black diverter tap.
- White wash basin with wall mounted single lever mixer tap, black finish.
- Thermostatic bath/shower mixer unit with hand-held shower head, black finish.
- Wall mounted shower head, black finish.
- White wall hung WC with press button action, soft-close lid and concealed cistern.
- Ceramic tiles to floor.
- Complementary ceramic tiles full height to basin and shower wall, light grey paint finish to others.
- Fitted wall cabinet with visible wood grain doors, shelves and shaver socket.
- Energy efficient ceiling recessed downlights.
- Heated towel rail, black finish.
- Mechanically ventilated.

## **INTERIOR FINISHES**

- Contemporary entrance door.
- Internal living area door sets are grey painted, cupboard doors are painted as the walls.
- Grey painted skirting and architraves to the bedrooms; white paint to the entrance hall and living areas.
- Dark grey painted pocket door to ensuite bathrooms.
- Matt black door handles and ironmongery.
- Energy efficient light fittings throughout.
- Engineered wooden flooring to kitchen and living/dining rooms.
- · Ceramic tiles to entrance hall floor.
- Carpet to bedrooms.

# BALCONIES/TERRACES

- Well-proportioned balconies/terraces with decking, and metal balustrades.
- Privacy dividers between adjoining terraces.