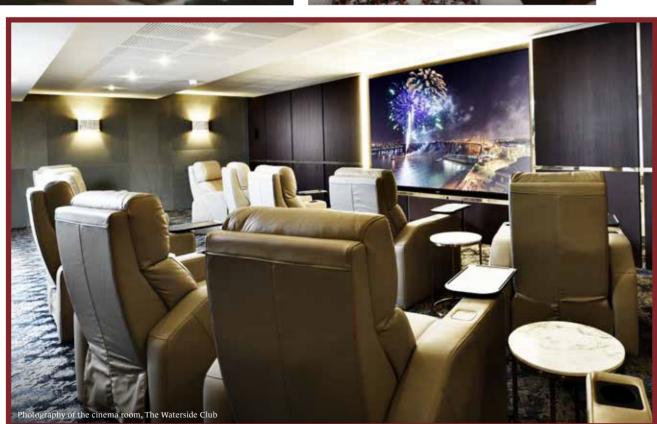

# LOWER GROUND YOU'LL HAVE ACCESS TO • 20-metre swimming pool • Steam room and sauna Vitality pool Gym • Experience showers Concierge Cinema **GROUND FLOOR** VITALITY POOL OFFICE POOL MALE CHANGE

Floorplan of The Waterside Club is indicative only and not drawn to scale.

# FIRST-CLASS FACILITIES

Access to The Waterside Club gives you use of the private cinema room and residents-only lounge. It also includes a reception area where your 24-hour Concierge service is available to make bookings or take delivery of items on your behalf.