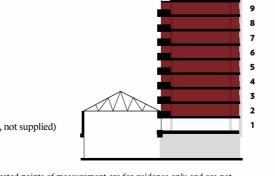

# APARTMENT LOCATOR

BEDROOM APARTMENTS BEDROOM APARTMENTS

| APARTMENT<br>NO. | BEDS | NIA<br>SQ M | NIA<br>SQ FT | FLOOR   | PAGE<br>NO. | APARTMENT<br>NO. | BEDS | NIA<br>SQ M | NIA<br>SQ FT | FLOOR   | PAGE<br>NO. |
|------------------|------|-------------|--------------|---------|-------------|------------------|------|-------------|--------------|---------|-------------|
| 301              | 1    | 46.3        | 498          | Level 3 | 76          | 105              | 1    | 50.1        | 539          | Level 1 | 79          |
| 401              | 1    | 46.3        | 498          | Level 4 | 76          | 205              | 1    | 50.1        | 539          | Level 2 | 80          |
| 501              | 1    | 46.3        | 498          | Level 5 | 76          | 306              | 1    | 50.1        | 539          | Level 3 | 80          |
| 601              | 1    | 46.3        | 498          | Level 6 | 76          | 406              | 1    | 50.1        | 539          | Level 4 | 80          |
| 701              | 1    | 46.3        | 498          | Level 7 | 76          | 506              | 1    | 50.1        | 539          | Level 5 | 80          |
| 801              | 1    | 46.3        | 498          | Level 8 | 76          | 606              | 1    | 50.1        | 539          | Level 6 | 80          |
| 901              | 1    | 46.3        | 498          | Level 9 | 76          | 706              | 1    | 50.1        | 539          | Level 7 | 80          |
| 303              | 1    | 48.3        | 520          | Level 3 | 77          | 806              | 1    | 50.1        | 539          | Level 8 | 80          |
| 403              | 1    | 48.3        | 520          | Level 4 | 77          | 906              | 1    | 50.1        | 539          | Level 9 | 80          |
| 503              | 1    | 48.3        | 520          | Level 5 | 77          | 311              | 1    | 55.1        | 593          | Level 3 | 81          |
| 603              | 1    | 48.3        | 520          | Level 6 | 77          | 411              | 1    | 55.1        | 593          | Level 4 | 81          |
| 703              | 1    | 48.3        | 520          | Level 7 | 77          | 511              | 1    | 55.1        | 593          | Level 5 | 81          |
| 803              | 1    | 48.3        | 520          | Level 8 | 77          | 611              | 1    | 55.1        | 593          | Level 6 | 81          |
| 903              | 1    | 48.3        | 520          | Level 9 | 77          | 711              | 1    | 55.1        | 593          | Level 7 | 81          |
| 103              | 1    | 48.5        | 522          | Level 1 | 78          | 811              | 1    | 55.1        | 593          | Level 8 | 81          |
| 203              | 1    | 48.5        | 522          | Level 2 | 78          | 911              | 1    | 55.1        | 593          | Level 9 | 81          |
| 304              | 1    | 48.5        | 522          | Level 3 | 78          | 308              | 1    | 55.1        | 593          | Level 3 | 82          |
| 404              | 1    | 48.5        | 522          | Level 4 | 78          | 408              | 1    | 55.1        | 593          | Level 4 | 82          |
| 504              | 1    | 48.5        | 522          | Level 5 | 78          | 508              | 1    | 55.1        | 593          | Level 5 | 82          |
| 604              | 1    | 48.5        | 522          | Level 6 | 78          | 608              | 1    | 55.1        | 593          | Level 6 | 82          |
| 704              | 1    | 48.5        | 522          | Level 7 | 78          | 708              | 1    | 55.1        | 593          | Level 7 | 82          |
| 804              | 1    | 48.5        | 522          | Level 8 | 78          | 808              | 1    | 55.1        | 593          | Level 8 | 82          |
| 904              | 1    | 48.5        | 522          | Level 9 | 78          | 908              | 1    | 55.1        | 593          | Level 9 | 82          |