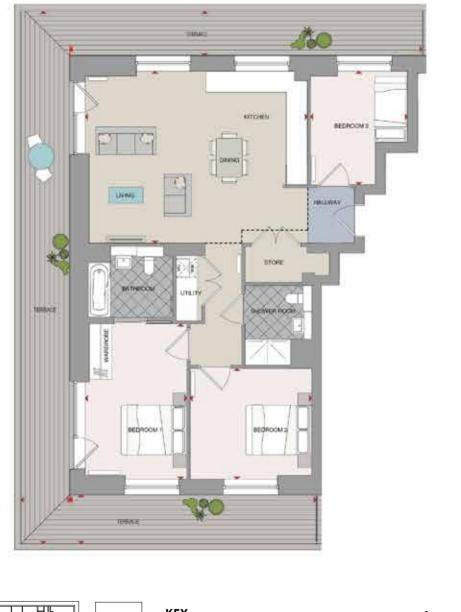

## APARTMENTS -THE FLOORPLANS

# APARTMENT LOCATOR

BEDROOM APARTMENTS BEDROOM APARTMENTS

| APARTMENT<br>NO. | BEDS | NIA<br>SQ M | NIA<br>SQ FT | FLOOR   | PAGE<br>NO. | APARTMENT<br>NO. | BEDS | NIA<br>SQ M | NIA<br>SQ FT | FLOOR   | PAGE<br>NO. |
|------------------|------|-------------|--------------|---------|-------------|------------------|------|-------------|--------------|---------|-------------|
| 301              | 1    | 46.3        | 498          | Level 3 | 76          | 105              | 1    | 50.1        | 539          | Level 1 | 79          |
| 401              | 1    | 46.3        | 498          | Level 4 | 76          | 205              | 1    | 50.1        | 539          | Level 2 | 80          |
| 501              | 1    | 46.3        | 498          | Level 5 | 76          | 306              | 1    | 50.1        | 539          | Level 3 | 80          |
| 601              | 1    | 46.3        | 498          | Level 6 | 76          | 406              | 1    | 50.1        | 539          | Level 4 | 80          |
| 701              | 1    | 46.3        | 498          | Level 7 | 76          | 506              | 1    | 50.1        | 539          | Level 5 | 80          |
| 801              | 1    | 46.3        | 498          | Level 8 | 76          | 606              | 1    | 50.1        | 539          | Level 6 | 80          |
| 901              | 1    | 46.3        | 498          | Level 9 | 76          | 706              | 1    | 50.1        | 539          | Level 7 | 80          |
| 303              | 1    | 48.3        | 520          | Level 3 | 77          | 806              | 1    | 50.1        | 539          | Level 8 | 80          |
| 403              | 1    | 48.3        | 520          | Level 4 | 77          | 906              | 1    | 50.1        | 539          | Level 9 | 80          |
| 503              | 1    | 48.3        | 520          | Level 5 | 77          | 311              | 1    | 55.1        | 593          | Level 3 | 81          |
| 603              | 1    | 48.3        | 520          | Level 6 | 77          | 411              | 1    | 55.1        | 593          | Level 4 | 81          |
| 703              | 1    | 48.3        | 520          | Level 7 | 77          | 511              | 1    | 55.1        | 593          | Level 5 | 81          |
| 803              | 1    | 48.3        | 520          | Level 8 | 77          | 611              | 1    | 55.1        | 593          | Level 6 | 81          |
| 903              | 1    | 48.3        | 520          | Level 9 | 77          | 711              | 1    | 55.1        | 593          | Level 7 | 81          |
| 103              | 1    | 48.5        | 522          | Level 1 | 78          | 811              | 1    | 55.1        | 593          | Level 8 | 81          |
| 203              | 1    | 48.5        | 522          | Level 2 | 78          | 911              | 1    | 55.1        | 593          | Level 9 | 81          |
| 304              | 1    | 48.5        | 522          | Level 3 | 78          | 308              | 1    | 55.1        | 593          | Level 3 | 82          |
| 404              | 1    | 48.5        | 522          | Level 4 | 78          | 408              | 1    | 55.1        | 593          | Level 4 | 82          |
| 504              | 1    | 48.5        | 522          | Level 5 | 78          | 508              | 1    | 55.1        | 593          | Level 5 | 82          |
| 604              | 1    | 48.5        | 522          | Level 6 | 78          | 608              | 1    | 55.1        | 593          | Level 6 | 82          |
| 704              | 1    | 48.5        | 522          | Level 7 | 78          | 708              | 1    | 55.1        | 593          | Level 7 | 82          |
| 804              | 1    | 48.5        | 522          | Level 8 | 78          | 808              | 1    | 55.1        | 593          | Level 8 | 82          |
| 904              | 1    | 48.5        | 522          | Level 9 | 78          | 908              | 1    | 55.1        | 593          | Level 9 | 82          |