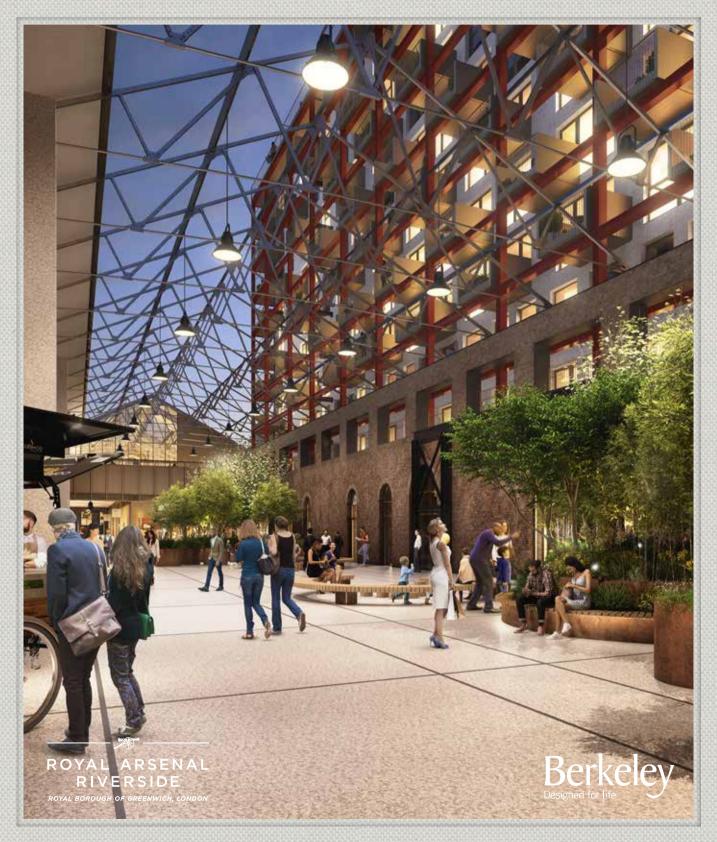

# ROYAL ARSENAL RIVERSIDE -A SECRET CITY RETURNED TO THE COMMUNITY

Building 10 is the stunning new addition to Royal Arsenal Riverside. Yet this area was once known as a 'secret city within a city'. Covering 1,300 acres and employing close to 100,000 people at its peak, it was a site of huge military importance.

Now, Royal Arsenal Riverside is not only a rejuvenated place to live and work. It is also a place where anyone is welcome to come and enjoy the vibrant community it offers today.

What began life in 1802 as the Royal Carriage Factory is being transformed by Berkeley. Full of the comings and goings of everyday life, Building 10 combines 10 storeys of apartments overlooking Windsor Square, an expansive piazza and colonnade of shops, restaurants and cafés.

# **WINDSOR SQUARE**

This stunning new courtyard creates an indoor/outdoor amenity space for those living within Building 10.

Connected to the broader historic environment at Royal Arsenal Riverside, via a bustling arcade of shops and eateries, Windsor Square offers a peaceful haven for residents and visitors alike.

# **BUILDING 10**

Building 10 is a chic new residential addition to Royal Arsenal Riverside. With 10 storeys overlooking Windsor Square, it offers you the choice of luxury one, two or three bedroom homes.

Overlooking Windsor Square is Building 10, a new residential building of 112 apartments. Conceived by AHMM as a contemporary interpretation of the industrial buildings beneath, the bold steelwork and brick backdrop play on the layering of heritage materials within the existing buildings below to recapture the former glory of the development. 66