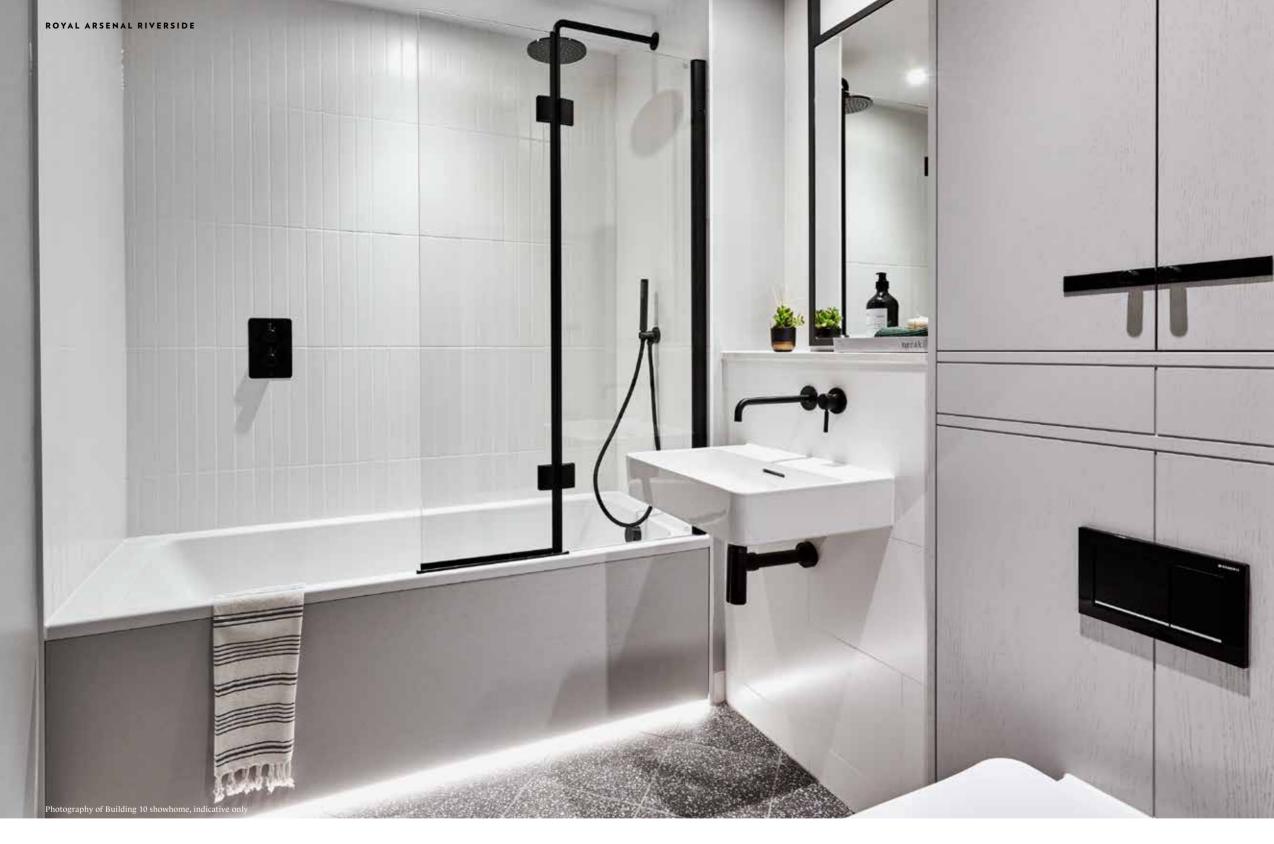

# COMBINING THE CLASSIC WITH THE CONTEMPORARY

In every bathroom, it is the details that bring the space to life. Hand-selected tiles on the walls and floors provide a palette for the standout features, like the bold mirrors and luxurious basins. The overall effect is one of simple, timeless elegance.

### **BATHROOMS**

- White single ended bath, side panel with LED feature strip, glass spray screen and black diverter tap.
- White wash basin with wall mounted single lever mixer tap, black finish.
- Thermostatic bath/shower mixer unit with hand-held shower head, black finish.
- Wall mounted shower head, black finish.
- White wall hung WC with press button action, soft-close lid and concealed cistern.
- Ceramic tiles to floor.
- Complementary ceramic tiles full height to basin and shower wall, light grey paint finish to others.
- Fitted wall cabinet with visible wood grain doors, shelves and shaver socket.
- Energy efficient ceiling recessed downlights.
- Heated towel rail, black finish.
- Mechanically ventilated.