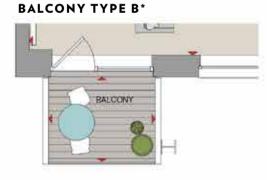

# BALCONIES/TERRACES

- Well-proportioned balconies/terraces with decking, and metal balustrades.
- Privacy dividers between adjoining terraces.