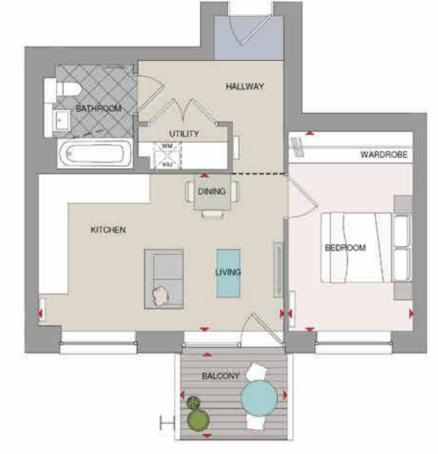

# TYPICAL SPECIFICATION OF 1, 2 & 3 BED APARTMENTS

### **KITCHENS**

- Individually designed layouts.
- Composite stone worktops.
- Ceramic-tiled feature wall.
- Stainless steel under-mounted handmade single bowl sink and black and chrome monobloc mixer tap.
- Uniquely designed kitchen units with coloured base and light wall units, both have a contemporary sprayed paint finish with visible wood grain.
- Bosch frameless ceramic hob.
- Bosch integrated multi-function electric oven.
- Bosch integrated multi-function dishwasher.
- Bosch integrated fridge/freezer.
- Bosch integrated microwave oven in upper cabinet (not applicable to 1 beds).
- Integrated wine cooler.
- Bosch built-in recirculating extractor hood.
- Energy efficient ceiling downlights, pendants over kitchen worktop and under cabinet lighting.
- Concealed white multi-gang appliance panel.
- Black nickel sockets with black inserts above worktops.
- Engineered wooden flooring.

### **BATHROOMS**

- White single ended bath, side panel with LED feature strip, glass spray screen and black diverter tap.
- White wash basin with wall mounted single lever mixer tap, black finish.
- Thermostatic bath/shower mixer unit with hand-held shower head, black finish.
- Wall mounted shower head, black finish.
- White wall hung WC with press button action, soft-close lid and concealed cistern.
- Ceramic tiles to floor.
- Complementary ceramic tiles full height to basin and shower wall, light grey paint finish to others.
- Fitted wall cabinet with visible wood grain doors, shelves and shaver socket.
- Energy efficient ceiling recessed downlights.
- Heated towel rail, black finish.
- Mechanically ventilated.

## **INTERIOR FINISHES**

- Contemporary entrance door.
- Internal living area door sets are grey painted, cupboard doors are painted as the walls.
- Grey painted skirting and architraves to the bedrooms; white paint to the entrance hall and living areas.
- Dark grey painted pocket door to ensuite bathrooms.
- Matt black door handles and ironmongery.
- Energy efficient light fittings throughout.
- Engineered wooden flooring to kitchen and living/dining rooms.
- · Ceramic tiles to entrance hall floor.
- Carpet to bedrooms.

# BALCONIES/TERRACES

- Well-proportioned balconies/terraces with decking, and metal balustrades.
- Privacy dividers between adjoining terraces.