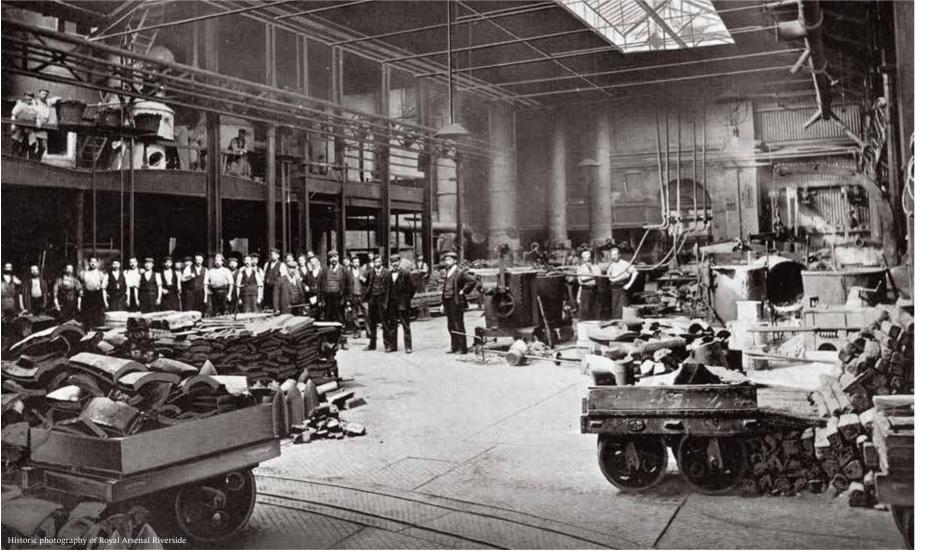

# A RICH HISTORY OF DEFENDING THE REALM

Historically, the Royal Arsenal was one of the UK's most important military sites, having been an armaments manufacturer, ammunition proofing and explosive research facility serving a number of key UK wars.

# THE BUILDING 10 BACKSTORY

The pre-existing Grade II listed structure at the foot of Building 10 was originally known as the Royal Carriage Factory. Founded in 1802, it was planned around three parallel smitheries that made cannon for naval vessels. The restoration process may have seen the building change use but none of the energy has left the site.