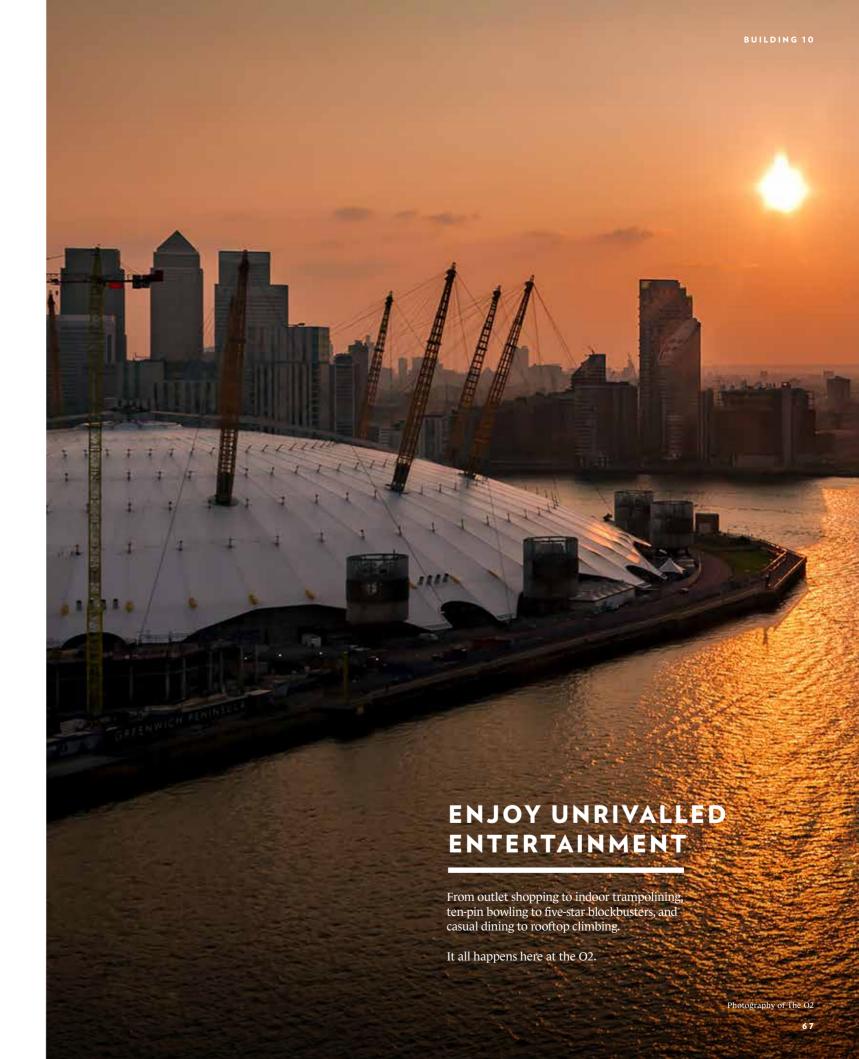

mins



# RAIL

From Woolwich Arsenal Station

BLACKHEATH 11 mins
GREENWICH 13 mins
LONDON BRIDGE 21 mins
WATERLOO EAST 31 mins
CANNON STREET 32 mins
CHARING CROSS 35 mins



# DLR

From Woolwich Arsenal

LONDON CITY AIRPORT 05 mins

CANNING TOWN 12 mins

STRATFORD 18 mins

CANARY WHARF 19 mins

BANK 27 mins



# DRIVE

From Royal Arsenal Riverside

M25 24 mins

LONDON CITY AIRPORT 32 mins

BOND STREET 36 mins

GATWICK AIRPORT 1hr 4 mins

EURO TUNNEL 1hr 20 mins

# A WORLD-CLASS CITY AWAITS







Source: www.tfl.gov.uk







Whether it is a quick commute, a night out nearby or a day spent exploring central London, Building 10 offers you unrivalled connections around the Capital. And with the forthcoming on-site Crossrail station, the whole of London will be even more easily accessible.













Source: www.tfl.gov.uk





# **SEEK OUT BOUTIQUES** AND BIG-NAME BRANDS

Westfield Stratford City is one of the most recognisable retail destinations in London. In under 20 minutes from Building 10, you can shop from morning through till night.

Even closer to home, shopping at Canary Wharf could not be more convenient. Here you can browse outerwear, underwear and everything in between – all just minutes from your door.





### WOOLWICH BLACKHEATH GREENWICH

In Woolwich, you'll find an up-and-coming arts and music scene as well as new experiences, like the Woolwich Equitable – a grand public house spread over two floors. Just along the river at Greenwich is the stunning hillside Royal Park, as well as stylish boutiques and the world-famous street market. For book lovers, ther