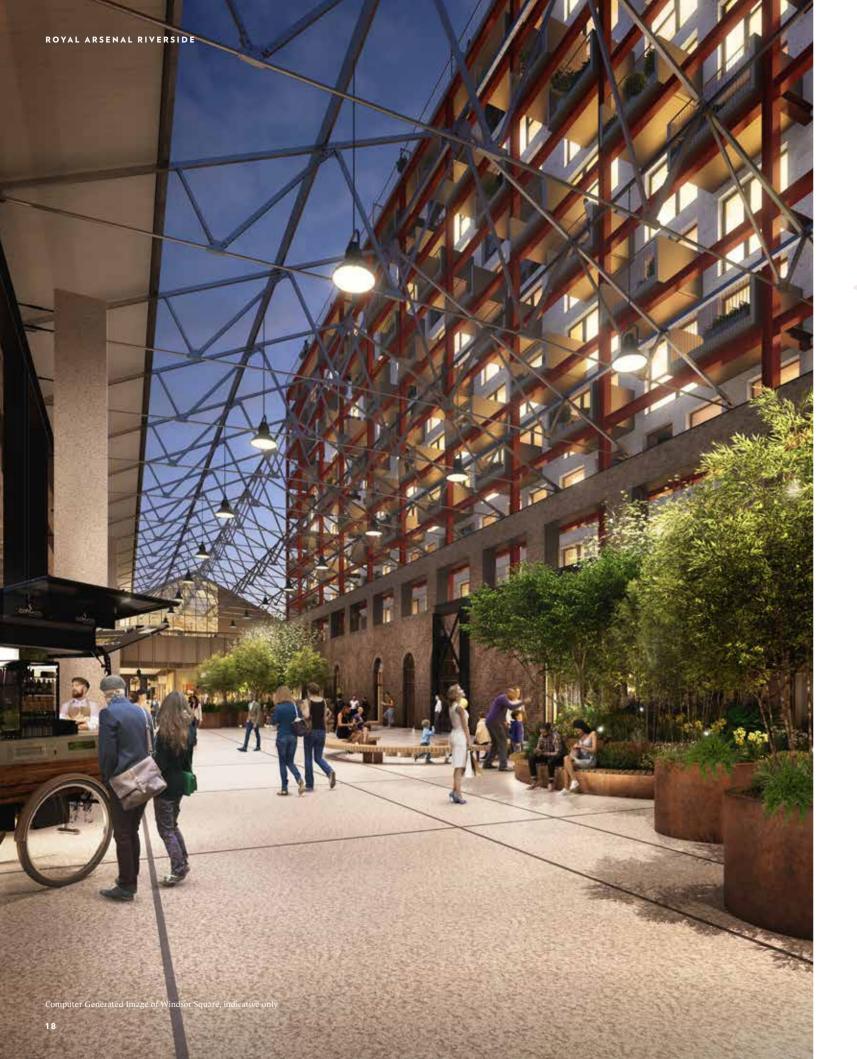

# **WINDSOR SQUARE**

This stunning new courtyard creates an indoor/outdoor amenity space for those living within Building 10.

Connected to the broader historic environment at Royal Arsenal Riverside, via a bustling arcade of shops and eateries, Windsor Square offers a peaceful haven for residents and visitors alike.

66

Windsor Square offers characterful planting and high quality finishes to create a sense of place at the heart of the most vibrant part of Royal Arsenal Riverside."

PAUL MONAGHAN, DIRECTOR ALLFORD HALL MONAGHAN MORRIS

Overlooking Windsor Square is Building 10, a new residential building of 112 apartments. Conceived by AHMM as a contemporary interpretation of the industrial buildings beneath, the bold steelwork and brick backdrop play on the layering of heritage materials within the existing buildings below to recapture the former glory of the development. 66

# A NEW ATRIUM TO WELCOME YOU HOME

Stepping out of your apartment in Stepping out of your apartment in the morning or arriving home in the evening, you pass through the lively and energetic Windsor Square. This open atrium is full of the comings and goings of daily life with a host of places to meet – making it the perfect area to enjoy time close to home.