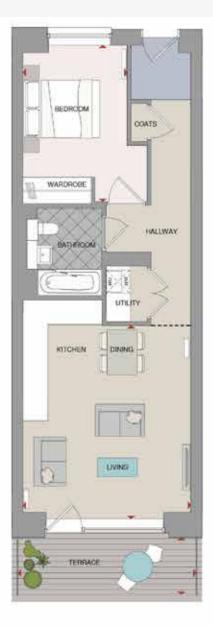

## APARTMENTS -THE FLOORPLANS

# APARTMENT LOCATOR

BEDROOM APARTMENTS BEDROOM APARTMENTS

| APARTMENT<br>NO. | BEDS | NIA<br>SQ M | NIA<br>SQ FT | FLOOR   | PAGE<br>NO. | APARTMENT<br>NO. | BEDS | NIA<br>SQ M | NIA<br>SQ FT | FLOOR   | PAGE<br>NO. |
|------------------|------|-------------|--------------|---------|-------------|------------------|------|-------------|--------------|---------|-------------|
| 301              | 1    | 46.3        | 498          | Level 3 | 76          | 105              | 1    | 50.1        | 539          | Level 1 | 79          |
| 401              | 1    | 46.3        | 498          | Level 4 | 76          | 205              | 1    | 50.1        | 539          | Level 2 | 80          |
| 501              | 1    | 46.3        | 498          | Level 5 | 76          | 306              | 1    | 50.1        | 539          | Level 3 | 80          |
| 601              | 1    | 46.3        | 498          | Level 6 | 76          | 406              | 1    | 50.1        | 539          | Level 4 | 80          |
| 701              | 1    | 46.3        | 498          | Level 7 | 76          | 506              | 1    | 50.1        | 539          | Level 5 | 80          |
| 801              | 1    | 46.3        | 498          | Level 8 | 76          | 606              | 1    | 50.1        | 539          | Level 6 | 80          |
| 901              | 1    | 46.3        | 498          | Level 9 | 76          | 706              | 1    | 50.1        | 539          | Level 7 | 80          |
| 303              | 1    | 48.3        | 520          | Level 3 | 77          | 806              | 1    | 50.1        | 539          | Level 8 | 80          |
| 403              | 1    | 48.3        | 520          | Level 4 | 77          | 906              | 1    | 50.1        | 539          | Level 9 | 80          |
| 503              | 1    | 48.3        | 520          | Level 5 | 77          | 311              | 1    | 55.1        | 593          | Level 3 | 81          |
| 603              | 1    | 48.3        | 520          | Level 6 | 77          | 411              | 1    | 55.1        | 593          | Level 4 | 81          |
| 703              | 1    | 48.3        | 520          | Level 7 | 77          | 511              | 1    | 55.1        | 593          | Level 5 | 81          |
| 803              | 1    | 48.3        | 520          | Level 8 | 77          | 611              | 1    | 55.1        | 593          | Level 6 | 81          |
| 903              | 1    | 48.3        | 520          | Level 9 | 77          | 711              | 1    | 55.1        | 593          | Level 7 | 81          |
| 103              | 1    | 48.5        | 522          | Level 1 | 78          | 811              | 1    | 55.1        | 593          | Level 8 | 81          |
| 203              | 1    | 48.5        | 522          | Level 2 | 78          | 911              | 1    | 55.1        | 593          | Level 9 | 81          |
| 304              | 1    | 48.5        | 522          | Level 3 | 78          | 308              | 1    | 55.1        | 593          | Level 3 | 82          |
| 404              | 1    | 48.5        | 522          | Level 4 | 78          | 408              | 1    | 55.1        | 593          | Level 4 | 82          |
| 504              | 1    | 48.5        | 522          | Level 5 | 78          | 508              | 1    | 55.1        | 593          | Level 5 | 82          |
| 604              | 1    | 48.5        | 522          | Level 6 | 78          | 608              | 1    | 55.1        | 593          | Level 6 | 82          |
| 704              | 1    | 48.5        | 522          | Level 7 | 78          | 708              | 1    | 55.1        | 593          | Level 7 | 82          |
| 804              | 1    | 48.5        | 522          | Level 8 | 78          | 808              | 1    | 55.1        | 593          | Level 8 | 82          |
| 904              | 1    | 48.5        | 522          | Level 9 | 78          | 908              | 1    | 55.1        | 593          | Level 9 | 82          |