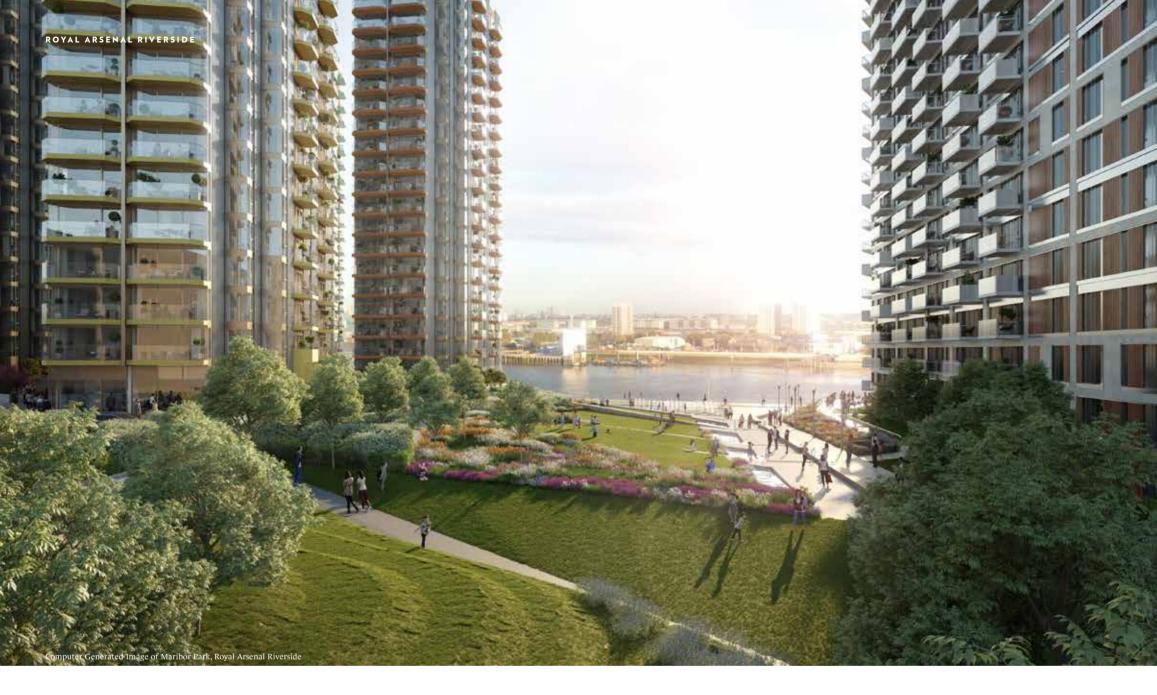

# FOUR ACRES OF BEAUTIFULLY LANDSCAPED OPEN SPACE

Maribor Park will run the full length of Royal Arsenal Riverside, a green corridor from Woolwich Arsenal station all the way to the riverfront. With tree-lined paths, trim trails and wildflower meadows between huge expanses of green space, you'll find a calm and peaceful space that'll transport you away from the hustle and bustle of city life.

# A PEACEFUL PLACE FOR ALL

From sensory planting to waterways and parkland the size of 13 Olympic swimming pools, Maribor Park invites everyone to embrace the great outdoors.

# GARDENS CULTIVATED TO REFERENCE THE VARIETY OF THE ENGLISH COUNTRYSIDE

The forthcoming Maribor Park is the four-acre green space at the heart of Royal Arsenal Riverside, which has been established on a grand scale. Created as an integral element of the whole Waterfront, the sustainable planting also encourages wildlife to thrive and will result in a net gain in biodiversity for the community.