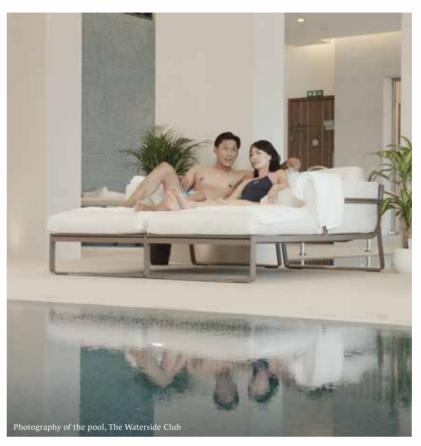

When you want some time to unwind, you can revel in the warmth of the vitality pool as well as the spa facilities, including sauna, steam rooms, experience showers and treatment rooms – exclusively available to you day and night.

# FIRST-CLASS FACILITIES

Access to The Waterside Club gives you use of the private cinema room and residents-only lounge. It also includes a reception area where your 24-hour Concierge service is available to make bookings or take delivery of items on your behalf.