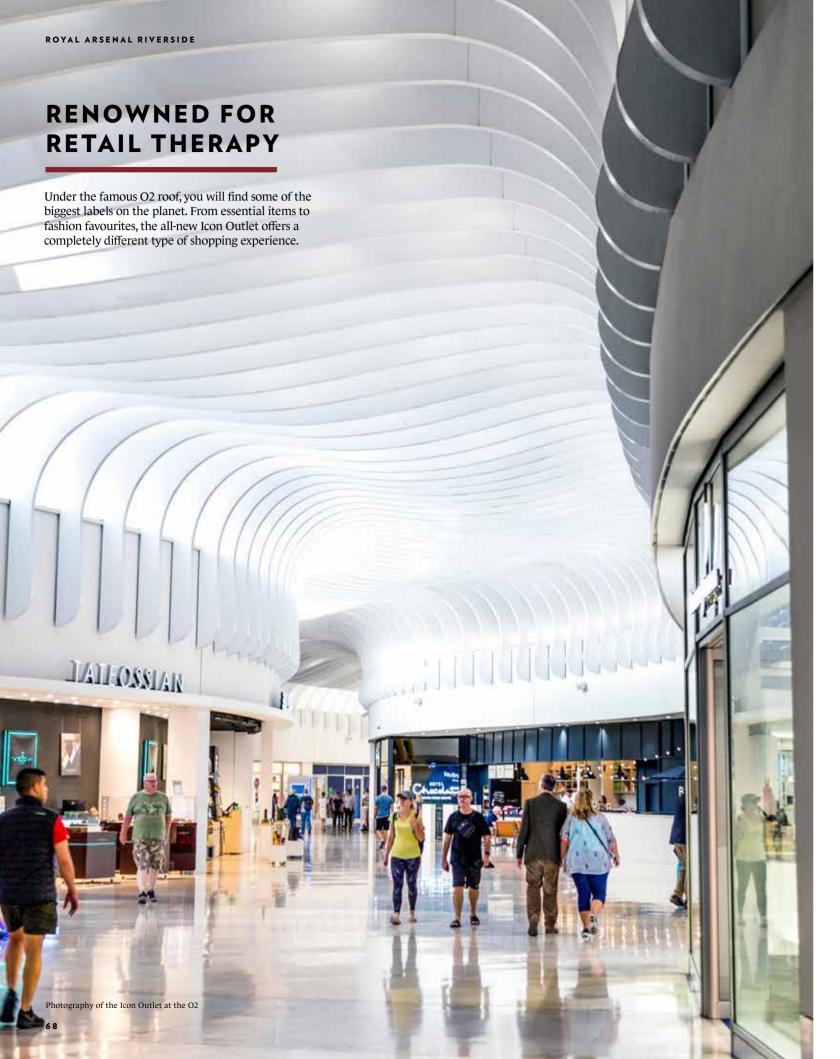

ns



# RAIL

From Woolwich Arsenal Station

BLACKHEATH 11 mins
GREENWICH 13 mins
LONDON BRIDGE 21 mins
WATERLOO EAST 31 mins
CANNON STREET 32 mins
CHARING CROSS 35 mins



# DLR

From Woolwich Arsenal

LONDON CITY AIRPORT 05 mins

CANNING TOWN 12 mins

STRATFORD 18 mins

CANARY WHARF 19 mins

BANK 27 mins



# DRIVE

From Royal Arsenal Riverside

M25 24 mins

LONDON CITY AIRPORT 32 mins

BOND STREET 36 mins

GATWICK AIRPORT 1hr 4 mins

EURO TUNNEL 1hr 20 mins

# A WORLD-CLASS CITY AWAITS







Source: www.tfl.gov.uk







Whether it is a quick commute, a night out nearby or a day spent exploring central London, Building 10 offers you unrivalled connections around the Capital. And with the forthcoming on-site Crossrail station, the whole of London will be even more easily accessible.













Source: www.tfl.gov.uk





# **SEEK OUT BOUTIQUES** AND BIG-NAME BRANDS

Westfield Stratford City is one of the most recognisable retail destinations in London. In under 20 minutes from Building 10, you can shop from morning through till night.

Even closer to home, shopping at Canary Wharf could not be more convenient. Here you can browse outerwear, underwear and everything in between – all just minutes from your door.





### WOOLWICH BLACKHEATH GREENWICH

In Woolwich, you'll find an up-and-coming arts and music scene as well as new experiences, like the Woolwich Equitable – a grand public house spread over two floors. Just along the river at Greenwich is the stunning hillside Royal Park, as well as stylish boutiques and the world-famous street market. For book lovers, there'