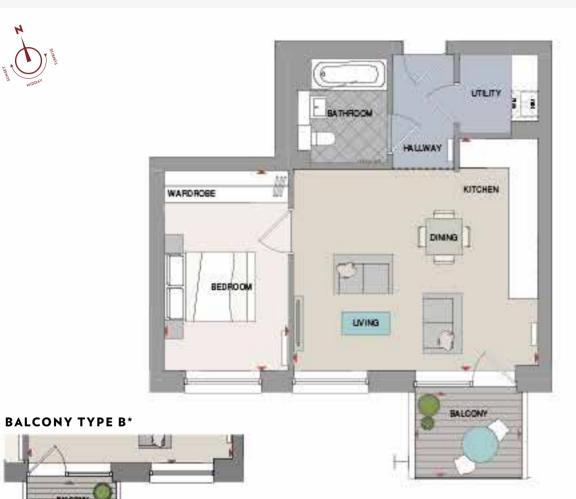

# APARTMENT LOCATOR

BEDROOM APARTMENTS BEDROOM APARTMENTS

| APARTMENT<br>NO. | BEDS | NIA<br>SQ M | NIA<br>SQ FT | FLOOR   | PAGE<br>NO. | APARTMENT<br>NO. | BEDS | NIA<br>SQ M | NIA<br>SQ FT | FLOOR   | PAGE<br>NO. |
|------------------|------|-------------|--------------|---------|-------------|------------------|------|-------------|--------------|---------|-------------|
| 301              | 1    | 46.3        | 498          | Level 3 | 76          | 105              | 1    | 50.1        | 539          | Level 1 | 79          |
| 401              | 1    | 46.3        | 498          | Level 4 | 76          | 205              | 1    | 50.1        | 539          | Level 2 | 80          |
| 501              | 1    | 46.3        | 498          | Level 5 | 76          | 306              | 1    | 50.1        | 539          | Level 3 | 80          |
| 601              | 1    | 46.3        | 498          | Level 6 | 76          | 406              | 1    | 50.1        | 539          | Level 4 | 80          |
| 701              | 1    | 46.3        | 498          | Level 7 | 76          | 506              | 1    | 50.1        | 539          | Level 5 | 80          |
| 801              | 1    | 46.3        | 498          | Level 8 | 76          | 606              | 1    | 50.1        | 539          | Level 6 | 80          |
| 901              | 1    | 46.3        | 498          | Level 9 | 76          | 706              | 1    | 50.1        | 539          | Level 7 | 80          |
| 303              | 1    | 48.3        | 520          | Level 3 | 77          | 806              | 1    | 50.1        | 539          | Level 8 | 80          |
| 403              | 1    | 48.3        | 520          | Level 4 | 77          | 906              | 1    | 50.1        | 539          | Level 9 | 80          |
| 503              | 1    | 48.3        | 520          | Level 5 | 77          | 311              | 1    | 55.1        | 593          | Level 3 | 81          |
| 603              | 1    | 48.3        | 520          | Level 6 | 77          | 411              | 1    | 55.1        | 593          | Level 4 | 81          |
| 703              | 1    | 48.3        | 520          | Level 7 | 77          | 511              | 1    | 55.1        | 593          | Level 5 | 81          |
| 803              | 1    | 48.3        | 520          | Level 8 | 77          | 611              | 1    | 55.1        | 593          | Level 6 | 81          |
| 903              | 1    | 48.3        | 520          | Level 9 | 77          | 711              | 1    | 55.1        | 593          | Level 7 | 81          |
| 103              | 1    | 48.5        | 522          | Level 1 | 78          | 811              | 1    | 55.1        | 593          | Level 8 | 81          |
| 203              | 1    | 48.5        | 522          | Level 2 | 78          | 911              | 1    | 55.1        | 593          | Level 9 | 81          |
| 304              | 1    | 48.5        | 522          | Level 3 | 78          | 308              | 1    | 55.1        | 593          | Level 3 | 82          |
| 404              | 1    | 48.5        | 522          | Level 4 | 78          | 408              | 1    | 55.1        | 593          | Level 4 | 82          |
| 504              | 1    | 48.5        | 522          | Level 5 | 78          | 508              | 1    | 55.1        | 593          | Level 5 | 82          |
| 604              | 1    | 48.5        | 522          | Level 6 | 78          | 608              | 1    | 55.1        | 593          | Level 6 | 82          |
| 704              | 1    | 48.5        | 522          | Level 7 | 78          | 708              | 1    | 55.1        | 593          | Level 7 | 82          |
| 804              | 1    | 48.5        | 522          | Level 8 | 78          | 808              | 1    | 55.1        | 593          | Level 8 | 82          |
| 904              | 1    | 48.5        | 522          | Level 9 | 78          | 908              | 1    | 55.1        | 593          | Level 9 | 82          |