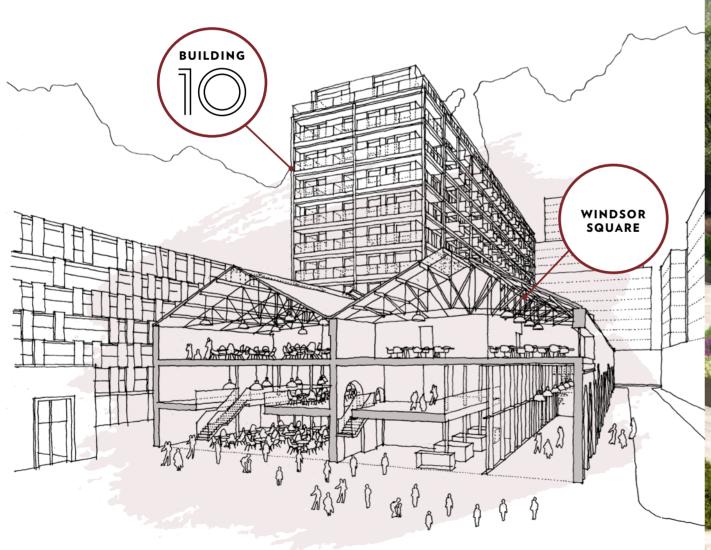

# **WINDSOR SQUARE**

This stunning new courtyard creates an indoor/outdoor amenity space for those living within Building 10.

Connected to the broader historic environment at Royal Arsenal Riverside, via a bustling arcade of shops and eateries, Windsor Square offers a peaceful haven for residents and visitors alike.

# **BUILDING 10**

Building 10 is a chic new residential addition to Royal Arsenal Riverside. With 10 storeys overlooking Windsor Square, it offers you the choice of luxury one, two or three bedroom homes.

4

Building 10 provides intriguing views from its private balconies over the daily activity of Windsor Square below."

PAUL MONAGHAN, DIRECTOR ALLFORD HALL MONAGHAN MORRIS

Artist's impression, indicative only

Overlooking Windsor Square is Building 10, a new residential building of 112 apartments. Conceived by AHMM as a contemporary interpretation of the industrial buildings beneath, the bold steelwork and brick backdrop play on the layering of heritage materials within the existing buildings below to recapture the former glory of the development. 66