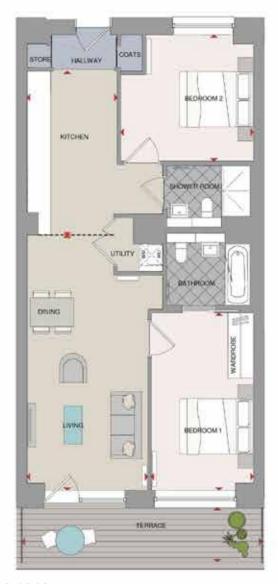

## APARTMENTS -THE FLOORPLANS

#### 66

The apartments benefit from being situated within and attached to a building that built the carriages for artillery. This is now an amazing vast space with metal brickwork, arches and texture bursting with historic value."

JO LOVE DIRECTOR, LOVE INTERIORS

# APARTMENT LOCATOR

BEDROOM APARTMENTS BEDROOM APARTMENTS

| APARTMENT<br>NO. | BEDS | NIA<br>SQ M | NIA<br>SQ FT | FLOOR   | PAGE<br>NO. | APARTMENT<br>NO. | BEDS | NIA<br>SQ M | NIA<br>SQ FT | FLOOR   | PAGE<br>NO. |
|------------------|------|-------------|--------------|---------|-------------|------------------|------|-------------|--------------|---------|-------------|
| 301              | 1    | 46.3        | 498          | Level 3 | 76          | 105              | 1    | 50.1        | 539          | Level 1 | 79          |
| 401              | 1    | 46.3        | 498          | Level 4 | 76          | 205              | 1    | 50.1        | 539          | Level 2 | 80          |
| 501              | 1    | 46.3        | 498          | Level 5 | 76          | 306              | 1    | 50.1        | 539          | Level 3 | 80          |
| 601              | 1    | 46.3        | 498          | Level 6 | 76          | 406              | 1    | 50.1        | 539          | Level 4 | 80          |
| 701              | 1    | 46.3        | 498          | Level 7 | 76          | 506              | 1    | 50.1        | 539          | Level 5 | 80          |
| 801              | 1    | 46.3        | 498          | Level 8 | 76          | 606              | 1    | 50.1        | 539          | Level 6 | 80          |
| 901              | 1    | 46.3        | 498          | Level 9 | 76          | 706              | 1    | 50.1        | 539          | Level 7 | 80          |
| 303              | 1    | 48.3        | 520          | Level 3 | 77          | 806              | 1    | 50.1        | 539          | Level 8 | 80          |
| 403              | 1    | 48.3        | 520          | Level 4 | 77          | 906              | 1    | 50.1        | 539          | Level 9 | 80          |
| 503              | 1    | 48.3        | 520          | Level 5 | 77          | 311              | 1    | 55.1        | 593          | Level 3 | 81          |
| 603              | 1    | 48.3        | 520          | Level 6 | 77          | 411              | 1    | 55.1        | 593          | Level 4 | 81          |
| 703              | 1    | 48.3        | 520          | Level 7 | 77          | 511              | 1    | 55.1        | 593          | Level 5 | 81          |
| 803              | 1    | 48.3        | 520          | Level 8 | 77          | 611              | 1    | 55.1        | 593          | Level 6 | 81          |
| 903              | 1    | 48.3        | 520          | Level 9 | 77          | 711              | 1    | 55.1        | 593          | Level 7 | 81          |
| 103              | 1    | 48.5        | 522          | Level 1 | 78          | 811              | 1    | 55.1        | 593          | Level 8 | 81          |
| 203              | 1    | 48.5        | 522          | Level 2 | 78          | 911              | 1    | 55.1        | 593          | Level 9 | 81          |
| 304              | 1    | 48.5        | 522          | Level 3 | 78          | 308              | 1    | 55.1        | 593          | Level 3 | 82          |
| 404              | 1    | 48.5        | 522          | Level 4 | 78          | 408              | 1    | 55.1        | 593          | Level 4 | 82          |
| 504              | 1    | 48.5        | 522          | Level 5 | 78          | 508              | 1    | 55.1        | 593          | Level 5 | 82          |
| 604              | 1    | 48.5        | 522          | Level 6 | 78          | 608              | 1    | 55.1        | 593          | Level 6 | 82          |
| 704              | 1    | 48.5        | 522          | Level 7 | 78          | 708              | 1    | 55.1        | 593          | Level 7 | 82          |
| 804              | 1    | 48.5        | 522          | Level 8 | 78          | 808              | 1    | 55.1        | 593          | Level 8 | 82          |
| 904              | 1    | 48.5        | 522          | Level 9 | 78          | 908              | 1    | 55.1        | 593          | Level 9 | 82          |