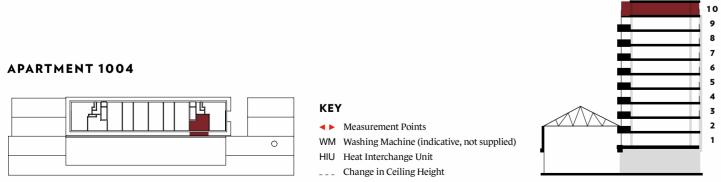

## APARTMENTS -THE FLOORPLANS

# APARTMENT LOCATOR

BEDROOM APARTMENTS BEDROOM APARTMENTS

| APARTMENT<br>NO. | BEDS | NIA<br>SQ M | NIA<br>SQ FT | FLOOR   | PAGE<br>NO. | APARTMENT<br>NO. | BEDS | NIA<br>SQ M | NIA<br>SQ FT | FLOOR   | PAGE<br>NO. |
|------------------|------|-------------|--------------|---------|-------------|------------------|------|-------------|--------------|---------|-------------|
| 301              | 1    | 46.3        | 498          | Level 3 | 76          | 105              | 1    | 50.1        | 539          | Level 1 | 79          |
| 401              | 1    | 46.3        | 498          | Level 4 | 76          | 205              | 1    | 50.1        | 539          | Level 2 | 80          |
| 501              | 1    | 46.3        | 498          | Level 5 | 76          | 306              | 1    | 50.1        | 539          | Level 3 | 80          |
| 601              | 1    | 46.3        | 498          | Level 6 | 76          | 406              | 1    | 50.1        | 539          | Level 4 | 80          |
| 701              | 1    | 46.3        | 498          | Level 7 | 76          | 506              | 1    | 50.1        | 539          | Level 5 | 80          |
| 801              | 1    | 46.3        | 498          | Level 8 | 76          | 606              | 1    | 50.1        | 539          | Level 6 | 80          |
| 901              | 1    | 46.3        | 498          | Level 9 | 76          | 706              | 1    | 50.1        | 539          | Level 7 | 80          |
| 303              | 1    | 48.3        | 520          | Level 3 | 77          | 806              | 1    | 50.1        | 539          | Level 8 | 80          |
| 403              | 1    | 48.3        | 520          | Level 4 | 77          | 906              | 1    | 50.1        | 539          | Level 9 | 80          |
| 503              | 1    | 48.3        | 520          | Level 5 | 77          | 311              | 1    | 55.1        | 593          | Level 3 | 81          |
| 603              | 1    | 48.3        | 520          | Level 6 | 77          | 411              | 1    | 55.1        | 593          | Level 4 | 81          |
| 703              | 1    | 48.3        | 520          | Level 7 | 77          | 511              | 1    | 55.1        | 593          | Level 5 | 81          |
| 803              | 1    | 48.3        | 520          | Level 8 | 77          | 611              | 1    | 55.1        | 593          | Level 6 | 81          |
| 903              | 1    | 48.3        | 520          | Level 9 | 77          | 711              | 1    | 55.1        | 593          | Level 7 | 81          |
| 103              | 1    | 48.5        | 522          | Level 1 | 78          | 811              | 1    | 55.1        | 593          | Level 8 | 81          |
| 203              | 1    | 48.5        | 522          | Level 2 | 78          | 911              | 1    | 55.1        | 593          | Level 9 | 81          |
| 304              | 1    | 48.5        | 522          | Level 3 | 78          | 308              | 1    | 55.1        | 593          | Level 3 | 82          |
| 404              | 1    | 48.5        | 522          | Level 4 | 78          | 408              | 1    | 55.1        | 593          | Level 4 | 82          |
| 504              | 1    | 48.5        | 522          | Level 5 | 78          | 508              | 1    | 55.1        | 593          | Level 5 | 82          |
| 604              | 1    | 48.5        | 522          | Level 6 | 78          | 608              | 1    | 55.1        | 593          | Level 6 | 82          |
| 704              | 1    | 48.5        | 522          | Level 7 | 78          | 708              | 1    | 55.1        | 593          | Level 7 | 82          |
| 804              | 1    | 48.5        | 522          | Level 8 | 78          | 808              | 1    | 55.1        | 593          | Level 8 | 82          |
| 904              | 1    | 48.5        | 522          | Level 9 | 78          | 908              | 1    | 55.1        | 593          | Level 9 | 82          |