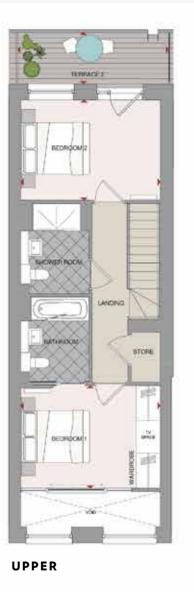

## APARTMENTS -THE FLOORPLANS

#### 66

The apartments benefit from being situated within and attached to a building that built the carriages for artillery. This is now an amazing vast space with metal brickwork, arches and texture bursting with historic value."

JO LOVE DIRECTOR, LOVE INTERIORS