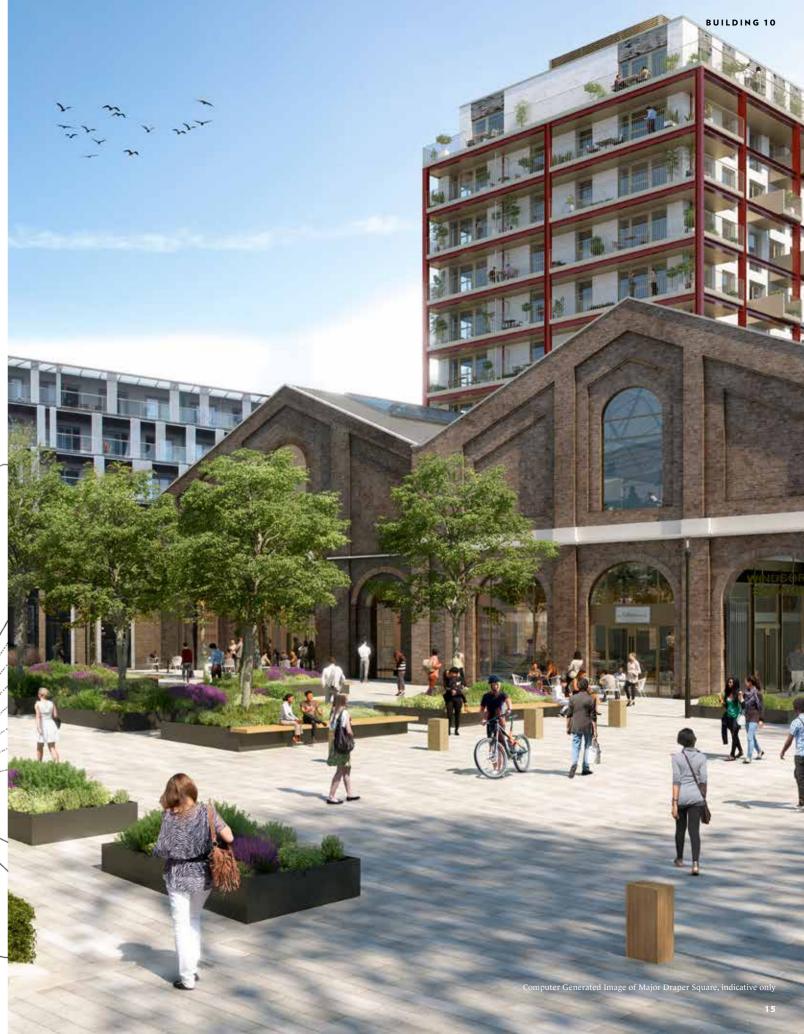

# ROYAL ARSENAL RIVERSIDE -A SECRET CITY RETURNED TO THE COMMUNITY

Building 10 is the stunning new addition to Royal Arsenal Riverside. Yet this area was once known as a 'secret city within a city'. Covering 1,300 acres and employing close to 100,000 people at its peak, it was a site of huge military importance.

Now, Royal Arsenal Riverside is not only a rejuvenated place to live and work. It is also a place where anyone is welcome to come and enjoy the vibrant community it offers today.

What began life in 1802 as the Royal Carriage Factory is being transformed by Berkeley. Full of the comings and goings of everyday life, Building 10 combines 10 storeys of apartments overlooking Windsor Square, an expansive piazza and colonnade of shops, restaurants and cafés.

A stunning expression of 21st Century architecture, the design-led residential centrepiece offers you a choice of one, two or three bedroom apartments right in the heart of Royal Arsenal Riverside.

# IMMERSE YOURSELF IN THE SOCIAL HUB OF ROYAL ARSENAL RIVERSIDE

Just beyond Windsor Square lies the stunning new public space known as Major Draper Square. Surrounded on all sides by a host of eateries, bars and shops, this is a unique addition to Royal Arsenal Riverside that offers everything you might need right on the doorstep of your apartment at Building 10.