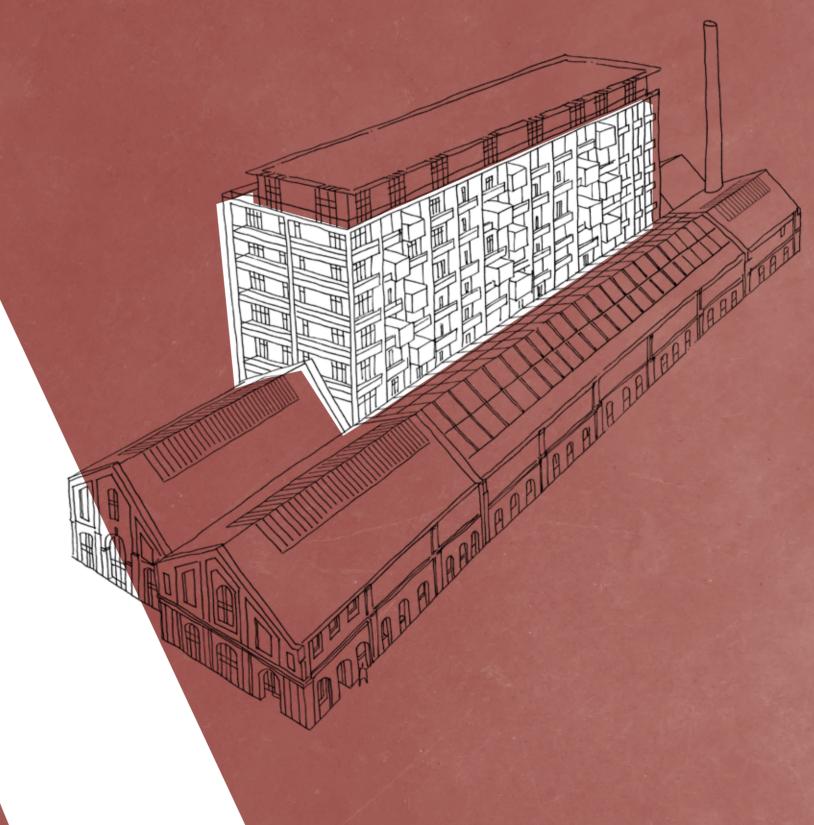

# BUILDING

ROYAL ARSENAL RIVERSIDE

BUILDING 10

# THE BUILDING 10 BACKSTORY

The pre-existing Grade II listed structure at the foot of Building 10 was originally known as the Royal Carriage Factory. Founded in 1802, it was planned around three parallel smitheries that made cannon for naval vessels. The restoration process may have seen the building change use but none of the energy has left the site.

Overlooking Windsor Square is Building 10, a new residential building of 112 apartments. Conceived by AHMM as a contemporary interpretation of the industrial buildings beneath, the bold steelwork and brick backdrop play on the layering of heritage materials within the existing buildings below to recapture the former glory of the development. 66