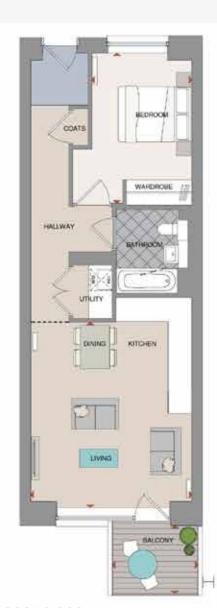

-----------------------|-------------------|---------------|
| Living/Dining/Kitchen            | 5110 mm x 4430 mm | 16'9" x 14'6" |
| Bedroom                          | 4138 mm x 2750 mm | 13'7" x 9'0"  |
| Balcony                          | 2350 mm x 1875 mm | 7'8" x 6'2"   |
| Balcony<br>(Apts 408, 608 & 808) | 2650 mm x 1875 mm | 8′8″ x 6′2″   |



| APARTMENT AREA        | 59.3 SQ M          | 638 SQ FT     |
|-----------------------|--------------------|---------------|
| Living/Dining/Kitchen | 5870 mm x 3803 mm  | 19'3" x 12'5" |
| Bedroom 1             | 3876 mm x 3058 mm  | 12'8" x 10'0" |
| Bedroom 2             | 3561 mm x 2785 mm  | 11'8" x 9'1"  |
| Terrace (Horizontal)  | 7566 mm x 1918 mm  | 24'10" x 6'3" |
| Terrace (Vertical)    | 11694 mm x 1653 mm | 38′4″ x 5′5″  |













#### KEY

◆ Measurement Points

WM Washing Machine (indicative, not supplied) HIU Heat Interchange Unit

\_\_\_ Change in Ceiling Height



Apartment layouts provide approximate measurements and are indicative only. Dimensions, which are taken from the indicated points of measurement are for guidance only and are not intended to be used for carpet sizes, appliance space or items of furniture. Apartment areas are provided as gross internal areas under the RICS measuring practice. All measurements and areas may vary within a tolerance of 5%. Kitchen layouts are indicative only and are subject to change. Internal wardrobe layouts are indicative only and are subject to change. Services boxing size and location may vary. Please note: to increase legibility these plans have been sized