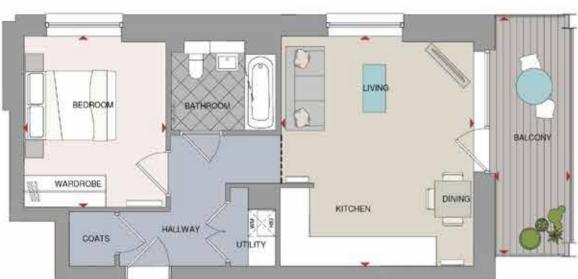

# APARTMENT LOCATOR

BEDROOM APARTMENTS BEDROOM APARTMENTS

| APARTMENT<br>NO. | BEDS | NIA<br>SQ M | NIA<br>SQ FT | FLOOR   | PAGE<br>NO. | APARTMENT<br>NO. | BEDS | NIA<br>SQ M | NIA<br>SQ FT | FLOOR   | PAGE<br>NO. |
|------------------|------|-------------|--------------|---------|-------------|------------------|------|-------------|--------------|---------|-------------|
| 301              | 1    | 46.3        | 498          | Level 3 | 76          | 105              | 1    | 50.1        | 539          | Level 1 | 79          |
| 401              | 1    | 46.3        | 498          | Level 4 | 76          | 205              | 1    | 50.1        | 539          | Level 2 | 80          |
| 501              | 1    | 46.3        | 498          | Level 5 | 76          | 306              | 1    | 50.1        | 539          | Level 3 | 80          |
| 601              | 1    | 46.3        | 498          | Level 6 | 76          | 406              | 1    | 50.1        | 539          | Level 4 | 80          |
| 701              | 1    | 46.3        | 498          | Level 7 | 76          | 506              | 1    | 50.1        | 539          | Level 5 | 80          |
| 801              | 1    | 46.3        | 498          | Level 8 | 76          | 606              | 1    | 50.1        | 539          | Level 6 | 80          |
| 901              | 1    | 46.3        | 498          | Level 9 | 76          | 706              | 1    | 50.1        | 539          | Level 7 | 80          |
| 303              | 1    | 48.3        | 520          | Level 3 | 77          | 806              | 1    | 50.1        | 539          | Level 8 | 80          |
| 403              | 1    | 48.3        | 520          | Level 4 | 77          | 906              | 1    | 50.1        | 539          | Level 9 | 80          |
| 503              | 1    | 48.3        | 520          | Level 5 | 77          | 311              | 1    | 55.1        | 593          | Level 3 | 81          |
| 603              | 1    | 48.3        | 520          | Level 6 | 77          | 411              | 1    | 55.1        | 593          | Level 4 | 81          |
| 703              | 1    | 48.3        | 520          | Level 7 | 77          | 511              | 1    | 55.1        | 593          | Level 5 | 81          |
| 803              | 1    | 48.3        | 520          | Level 8 | 77          | 611              | 1    | 55.1        | 593          | Level 6 | 81          |
| 903              | 1    | 48.3        | 520          | Level 9 | 77          | 711              | 1    | 55.1        | 593          | Level 7 | 81          |
| 103              | 1    | 48.5        | 522          | Level 1 | 78          | 811              | 1    | 55.1        | 593          | Level 8 | 81          |
| 203              | 1    | 48.5        | 522          | Level 2 | 78          | 911              | 1    | 55.1        | 593          | Level 9 | 81          |
| 304              | 1    | 48.5        | 522          | Level 3 | 78          | 308              | 1    | 55.1        | 593          | Level 3 | 82          |
| 404              | 1    | 48.5        | 522          | Level 4 | 78          | 408              | 1    | 55.1        | 593          | Level 4 | 82          |
| 504              | 1    | 48.5        | 522          | Level 5 | 78          | 508              | 1    | 55.1        | 593          | Level 5 | 82          |
| 604              | 1    | 48.5        | 522          | Level 6 | 78          | 608              | 1    | 55.1        | 593          | Level 6 | 82          |
| 704              | 1    | 48.5        | 522          | Level 7 | 78          | 708              | 1    | 55.1        | 593          | Level 7 | 82          |
| 804              | 1    | 48.5        | 522          | Level 8 | 78          | 808              | 1    | 55.1        | 593          | Level 8 | 82          |
| 904              | 1    | 48.5        | 522          | Level 9 | 78          | 908              | 1    | 55.1        | 593          | Level 9 | 82          |