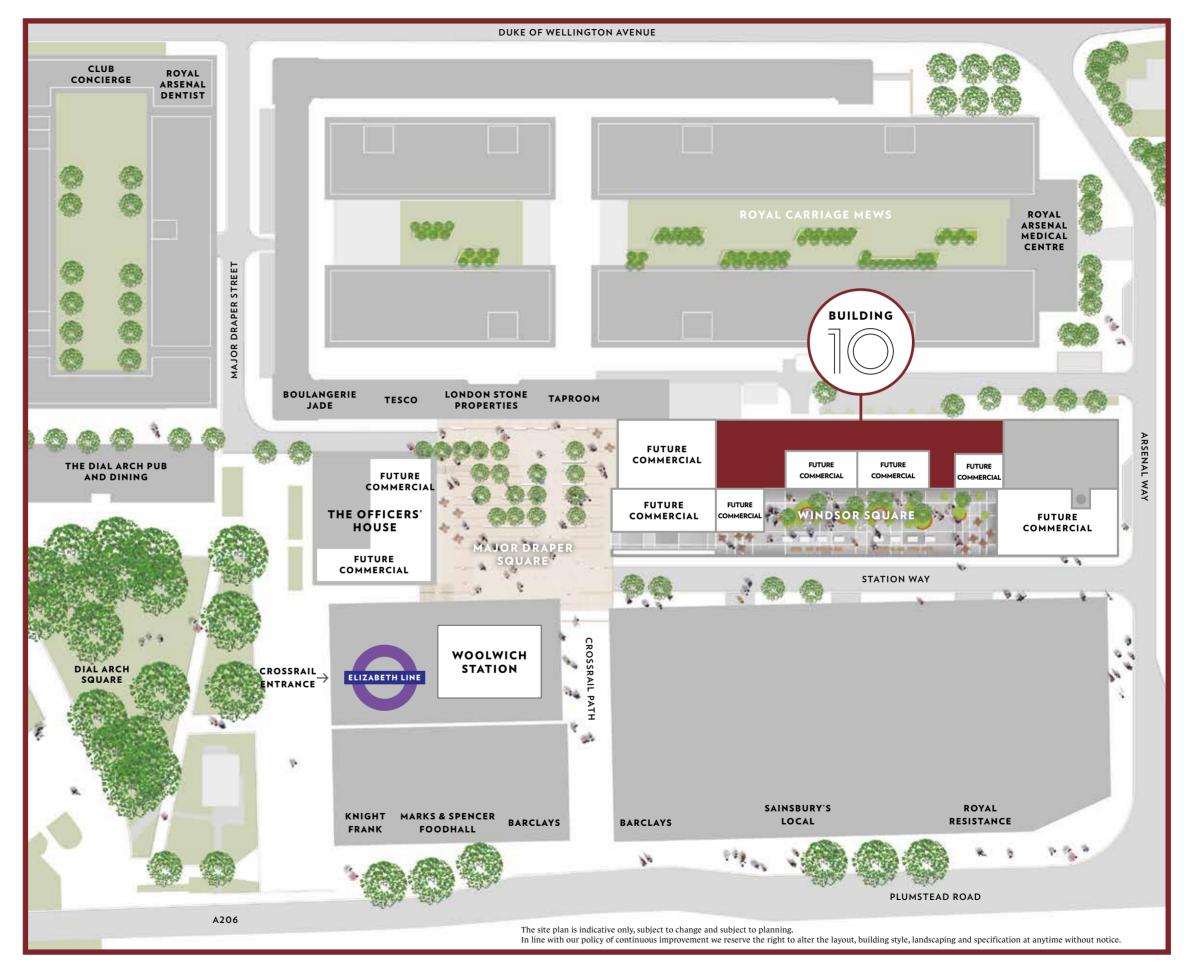

# BUILDING

ROYAL ARSENAL RIVERSIDE

BUILDING 10

# ROYAL ARSENAL RIVERSIDE -A SECRET CITY RETURNED TO THE COMMUNITY

Building 10 is the stunning new addition to Royal Arsenal Riverside. Yet this area was once known as a 'secret city within a city'. Covering 1,300 acres and employing close to 100,000 people at its peak, it was a site of huge military importance.

Now, Royal Arsenal Riverside is not only a rejuvenated place to live and work. It is also a place where anyone is welcome to come and enjoy the vibrant community it offers today.

What began life in 1802 as the Royal Carriage Factory is being transformed by Berkeley. Full of the comings and goings of everyday life, Building 10 combines 10 storeys of apartments overlooking Windsor Square, an expansive piazza and colonnade of shops, restaurants and cafés.

# **BUILDING 10**

Building 10 is a chic new residential addition to Royal Arsenal Riverside. With 10 storeys overlooking Windsor Square, it offers you the choice of luxury one, two or three bedroom homes.