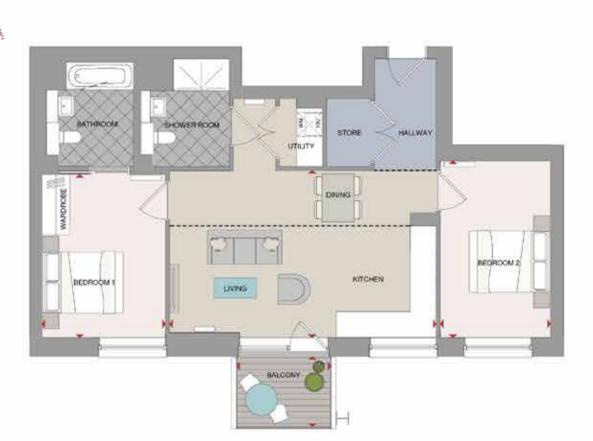

## APARTMENTS -THE FLOORPLANS

#### 66

The apartments benefit from being situated within and attached to a building that built the carriages for artillery. This is now an amazing vast space with metal brickwork, arches and texture bursting with historic value."

JO LOVE DIRECTOR, LOVE INTERIORS