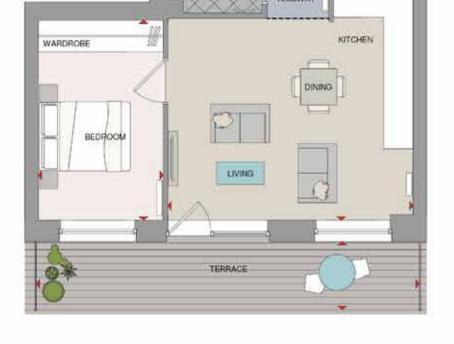

## APARTMENTS -THE FLOORPLANS

#### 66

The apartments benefit from being situated within and attached to a building that built the carriages for artillery. This is now an amazing vast space with metal brickwork, arches and texture bursting with historic value."

# APARTMENT LOCATOR

BEDROOM APARTMENTS BEDROOM APARTMENTS

| APARTMENT<br>NO. | BEDS | NIA<br>SQ M | NIA<br>SQ FT | FLOOR   | PAGE<br>NO. | APARTMENT<br>NO. | BEDS | NIA<br>SQ M | NIA<br>SQ FT | FLOOR   | PAGE<br>NO. |
|------------------|------|-------------|--------------|---------|-------------|------------------|------|-------------|--------------|---------|-------------|
| 301              | 1    | 46.3        | 498          | Level 3 | 76          | 105              | 1    | 50.1        | 539          | Level 1 | 79          |
| 401              | 1    | 46.3        | 498          | Level 4 | 76          | 205              | 1    | 50.1        | 539          | Level 2 | 80          |
| 501              | 1    | 46.3        | 498          | Level 5 | 76          | 306              | 1    | 50.1        | 539          | Level 3 | 80          |
| 601              | 1    | 46.3        | 498          | Level 6 | 76          | 406              | 1    | 50.1        | 539          | Level 4 | 80          |
| 701              | 1    | 46.3        | 498          | Level 7 | 76          | 506              | 1    | 50.1        | 539          | Level 5 | 80          |
| 801              | 1    | 46.3        | 498          | Level 8 | 76          | 606              | 1    | 50.1        | 539          | Level 6 | 80          |
| 901              | 1    | 46.3        | 498          | Level 9 | 76          | 706              | 1    | 50.1        | 539          | Level 7 | 80          |
| 303              | 1    | 48.3        | 520          | Level 3 | 77          | 806              | 1    | 50.1        | 539          | Level 8 | 80          |
| 403              | 1    | 48.3        | 520          | Level 4 | 77          | 906              | 1    | 50.1        | 539          | Level 9 | 80          |
| 503              | 1    | 48.3        | 520          | Level 5 | 77          | 311              | 1    | 55.1        | 593          | Level 3 | 81          |
| 603              | 1    | 48.3        | 520          | Level 6 | 77          | 411              | 1    | 55.1        | 593          | Level 4 | 81          |
| 703              | 1    | 48.3        | 520          | Level 7 | 77          | 511              | 1    | 55.1        | 593          | Level 5 | 81          |
| 803              | 1    | 48.3        | 520          | Level 8 | 77          | 611              | 1    | 55.1        | 593          | Level 6 | 81          |
| 903              | 1    | 48.3        | 520          | Level 9 | 77          | 711              | 1    | 55.1        | 593          | Level 7 | 81          |
| 103              | 1    | 48.5        | 522          | Level 1 | 78          | 811              | 1    | 55.1        | 593          | Level 8 | 81          |
| 203              | 1    | 48.5        | 522          | Level 2 | 78          | 911              | 1    | 55.1        | 593          | Level 9 | 81          |
| 304              | 1    | 48.5        | 522          | Level 3 | 78          | 308              | 1    | 55.1        | 593          | Level 3 | 82          |
| 404              | 1    | 48.5        | 522          | Level 4 | 78          | 408              | 1    | 55.1        | 593          | Level 4 | 82          |
| 504              | 1    | 48.5        | 522          | Level 5 | 78          | 508              | 1    | 55.1        | 593          | Level 5 | 82          |
| 604              | 1    | 48.5        | 522          | Level 6 | 78          | 608              | 1    | 55.1        | 593          | Level 6 | 82          |
| 704              | 1    | 48.5        | 522          | Level 7 | 78          | 708              | 1    | 55.1        | 593          | Level 7 | 82          |
| 804              | 1    | 48.5        | 522          | Level 8 | 78          | 808              | 1    | 55.1        | 593          | Level 8 | 82          |
| 904              | 1    | 48.5        | 522          | Level 9 | 78          | 908              | 1    | 55.1        | 593          | Level 9 | 82          |