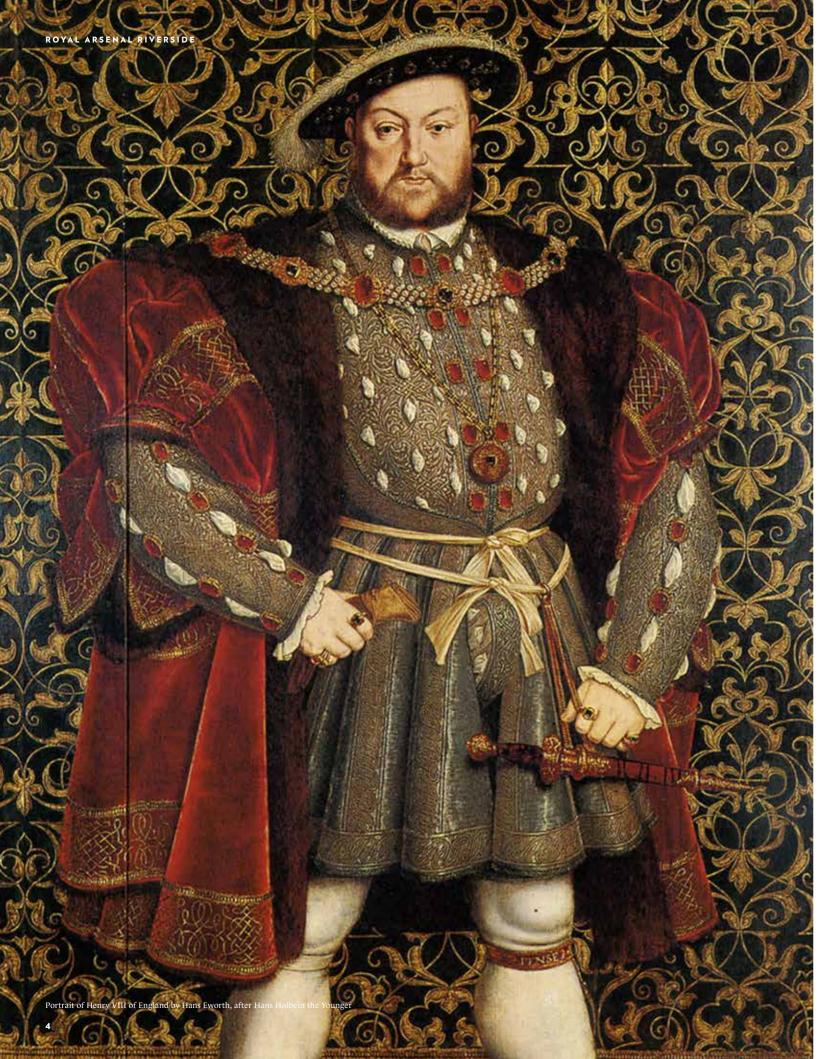

# WHERE THE PAST MEETS THE PRESENT

The origins of Royal Arsenal Riverside can be traced back to the creation of Woolwich Dockyard, established by Henry VIII in 1512 to build warships to protect the nation.