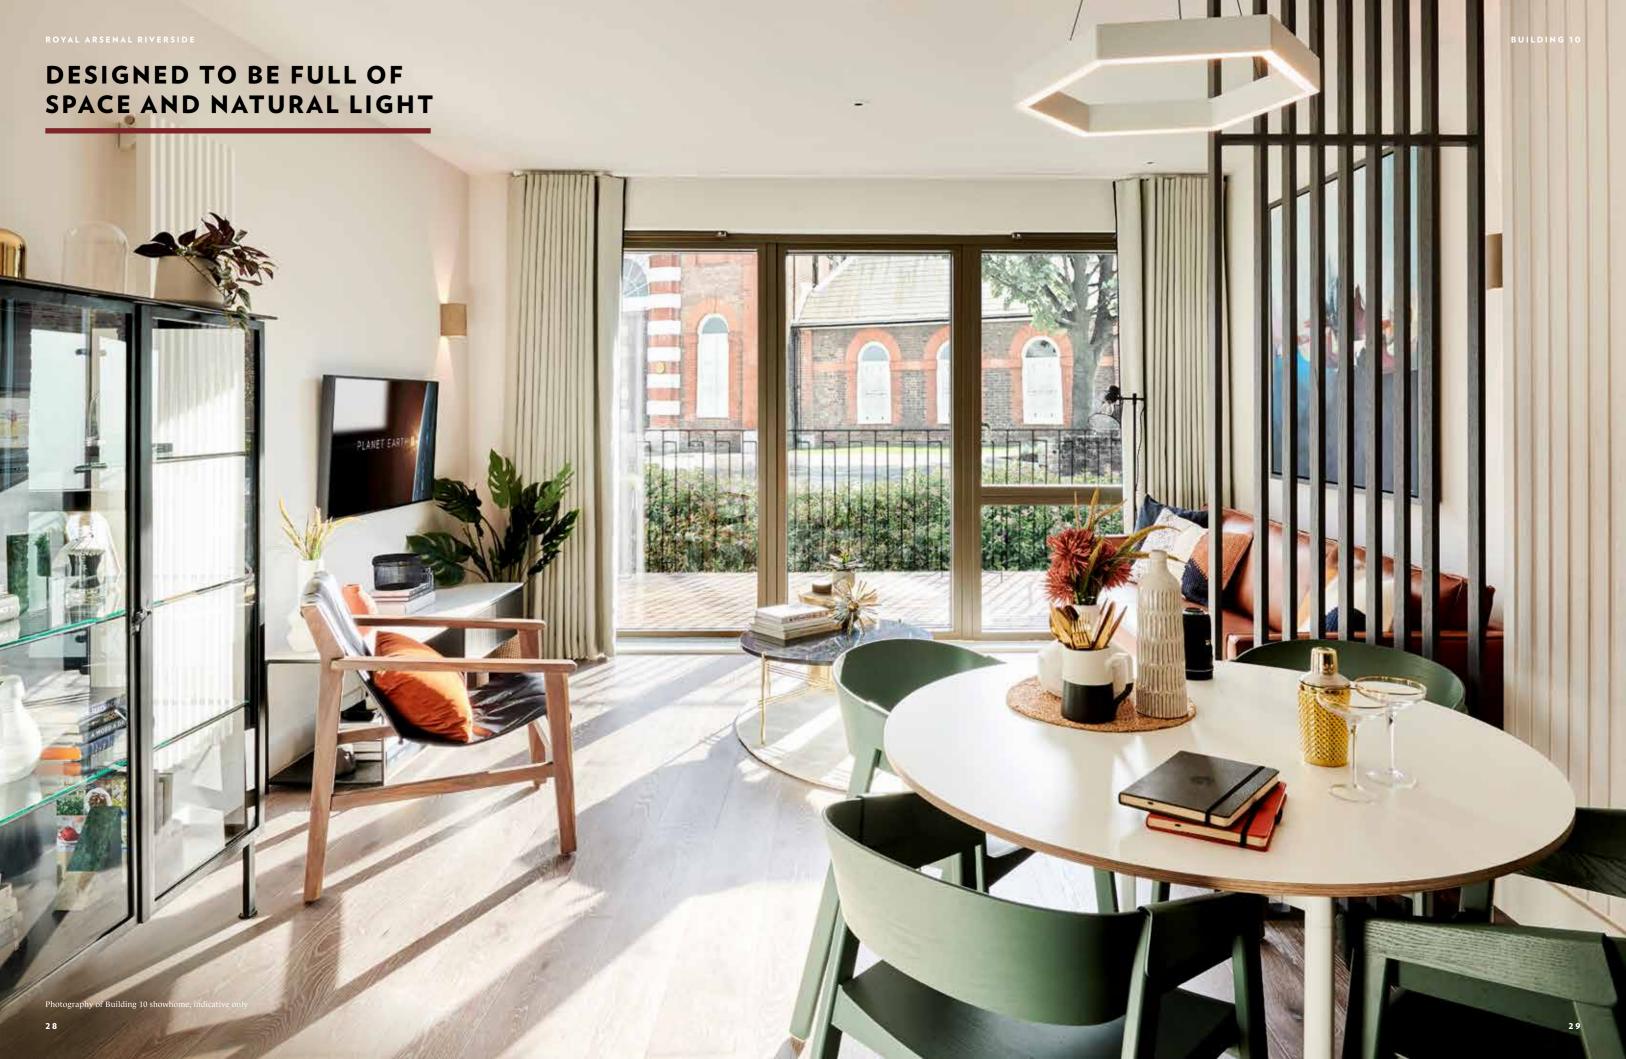

# A NEW ATRIUM TO WELCOME YOU HOME

Stepping out of your apartment in Stepping out of your apartment in the morning or arriving home in the evening, you pass through the lively and energetic Windsor Square. This open atrium is full of the comings and goings of daily life with a host of places to meet – making it the perfect area to enjoy time close to home.

# IMMERSE YOURSELF IN THE SOCIAL HUB OF ROYAL ARSENAL RIVERSIDE

Just beyond Windsor Square lies the stunning new public space known as Major Draper Square. Surrounded on all sides by a host of eateries, bars and shops, this is a unique addition to Royal Arsenal Riverside that offers everything you might need right on the doorstep of your apartment at Building 10.