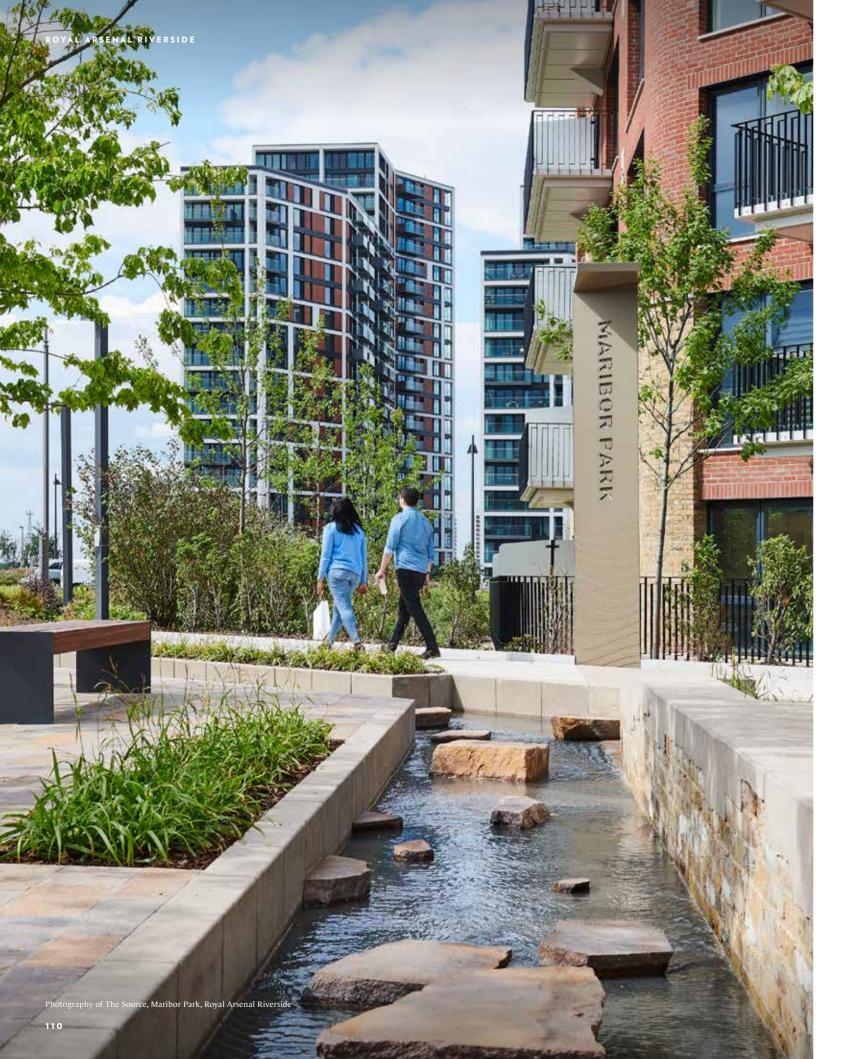

# FOUR ACRES OF BEAUTIFULLY LANDSCAPED OPEN SPACE

Maribor Park will run the full length of Royal Arsenal Riverside, a green corridor from Woolwich Arsenal station all the way to the riverfront. With tree-lined paths, trim trails and wildflower meadows between huge expanses of green space, you'll find a calm and peaceful space that'll transport you away from the hustle and bustle of city life.

# A PEACEFUL PLACE FOR ALL

From sensory planting to waterways and parkland the size of 13 Olympic swimming pools, Maribor Park invites everyone to embrace the great outdoors.

# GARDENS CULTIVATED TO REFERENCE THE VARIETY OF THE ENGLISH COUNTRYSIDE

The forthcoming Maribor Park is the four-acre green space at the heart of Royal Arsenal Riverside, which has been established on a grand scale. Created as an integral element of the whole Waterfront, the sustainable planting also encourages wildlife to thrive and will result in a net gain in biodiversity for the community.