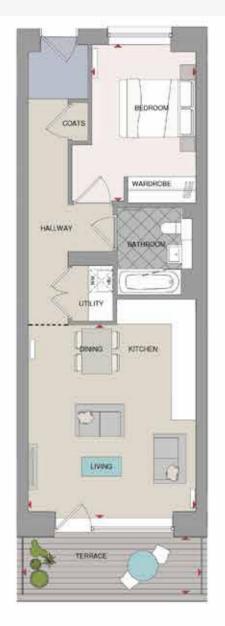

## APARTMENTS -THE FLOORPLANS

#### 66

The apartments benefit from being situated within and attached to a building that built the carriages for artillery. This is now an amazing vast space with metal brickwork, arches and texture bursting with historic value."

# APARTMENT LOCATOR

BEDROOM APARTMENTS BEDROOM APARTMENTS

| APARTMENT<br>NO. | BEDS | NIA<br>SQ M | NIA<br>SQ FT | FLOOR   | PAGE<br>NO. | APARTMENT<br>NO. | BEDS | NIA<br>SQ M | NIA<br>SQ FT | FLOOR   | PAGE<br>NO. |
|------------------|------|-------------|--------------|---------|-------------|------------------|------|-------------|--------------|---------|-------------|
| 301              | 1    | 46.3        | 498          | Level 3 | 76          | 105              | 1    | 50.1        | 539          | Level 1 | 79          |
| 401              | 1    | 46.3        | 498          | Level 4 | 76          | 205              | 1    | 50.1        | 539          | Level 2 | 80          |
| 501              | 1    | 46.3        | 498          | Level 5 | 76          | 306              | 1    | 50.1        | 539          | Level 3 | 80          |
| 601              | 1    | 46.3        | 498          | Level 6 | 76          | 406              | 1    | 50.1        | 539          | Level 4 | 80          |
| 701              | 1    | 46.3        | 498          | Level 7 | 76          | 506              | 1    | 50.1        | 539          | Level 5 | 80          |
| 801              | 1    | 46.3        | 498          | Level 8 | 76          | 606              | 1    | 50.1        | 539          | Level 6 | 80          |
| 901              | 1    | 46.3        | 498          | Level 9 | 76          | 706              | 1    | 50.1        | 539          | Level 7 | 80          |
| 303              | 1    | 48.3        | 520          | Level 3 | 77          | 806              | 1    | 50.1        | 539          | Level 8 | 80          |
| 403              | 1    | 48.3        | 520          | Level 4 | 77          | 906              | 1    | 50.1        | 539          | Level 9 | 80          |
| 503              | 1    | 48.3        | 520          | Level 5 | 77          | 311              | 1    | 55.1        | 593          | Level 3 | 81          |
| 603              | 1    | 48.3        | 520          | Level 6 | 77          | 411              | 1    | 55.1        | 593          | Level 4 | 81          |
| 703              | 1    | 48.3        | 520          | Level 7 | 77          | 511              | 1    | 55.1        | 593          | Level 5 | 81          |
| 803              | 1    | 48.3        | 520          | Level 8 | 77          | 611              | 1    | 55.1        | 593          | Level 6 | 81          |
| 903              | 1    | 48.3        | 520          | Level 9 | 77          | 711              | 1    | 55.1        | 593          | Level 7 | 81          |
| 103              | 1    | 48.5        | 522          | Level 1 | 78          | 811              | 1    | 55.1        | 593          | Level 8 | 81          |
| 203              | 1    | 48.5        | 522          | Level 2 | 78          | 911              | 1    | 55.1        | 593          | Level 9 | 81          |
| 304              | 1    | 48.5        | 522          | Level 3 | 78          | 308              | 1    | 55.1        | 593          | Level 3 | 82          |
| 404              | 1    | 48.5        | 522          | Level 4 | 78          | 408              | 1    | 55.1        | 593          | Level 4 | 82          |
| 504              | 1    | 48.5        | 522          | Level 5 | 78          | 508              | 1    | 55.1        | 593          | Level 5 | 82          |
| 604              | 1    | 48.5        | 522          | Level 6 | 78          | 608              | 1    | 55.1        | 593          | Level 6 | 82          |
| 704              | 1    | 48.5        | 522          | Level 7 | 78          | 708              | 1    | 55.1        | 593          | Level 7 | 82          |
| 804              | 1    | 48.5        | 522          | Level 8 | 78          | 808              | 1    | 55.1        | 593          | Level 8 | 82          |
| 904              | 1    | 48.5        | 522          | Level 9 | 78          | 908              | 1    | 55.1        | 593          | Level 9 | 82          |