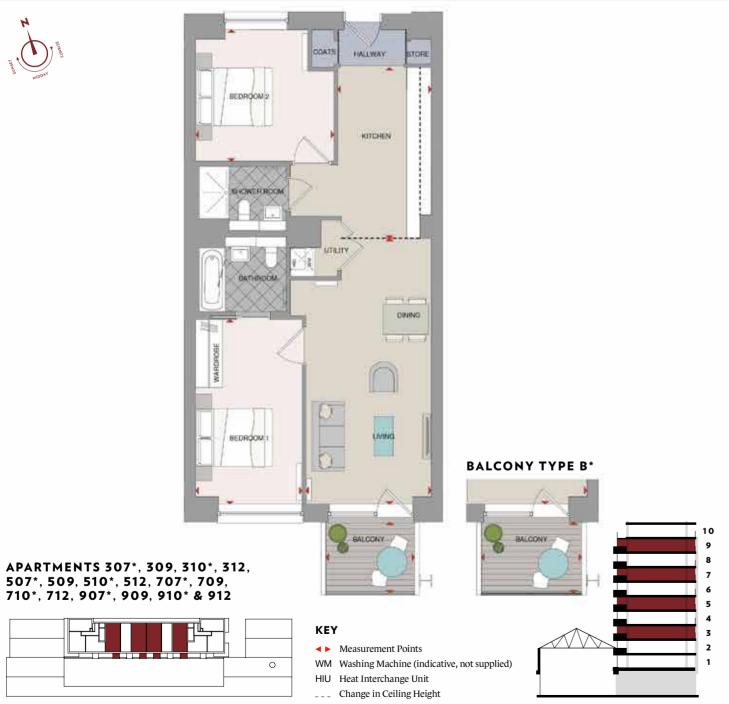

# APARTMENT LOCATOR

BEDROOM APARTMENTS BEDROOM APARTMENTS

| APARTMENT<br>NO. | BEDS | NIA<br>SQ M | NIA<br>SQ FT | FLOOR   | PAGE<br>NO. | APARTMENT<br>NO. | BEDS | NIA<br>SQ M | NIA<br>SQ FT | FLOOR   | PAGE<br>NO. |
|------------------|------|-------------|--------------|---------|-------------|------------------|------|-------------|--------------|---------|-------------|
| 301              | 1    | 46.3        | 498          | Level 3 | 76          | 105              | 1    | 50.1        | 539          | Level 1 | 79          |
| 401              | 1    | 46.3        | 498          | Level 4 | 76          | 205              | 1    | 50.1        | 539          | Level 2 | 80          |
| 501              | 1    | 46.3        | 498          | Level 5 | 76          | 306              | 1    | 50.1        | 539          | Level 3 | 80          |
| 601              | 1    | 46.3        | 498          | Level 6 | 76          | 406              | 1    | 50.1        | 539          | Level 4 | 80          |
| 701              | 1    | 46.3        | 498          | Level 7 | 76          | 506              | 1    | 50.1        | 539          | Level 5 | 80          |
| 801              | 1    | 46.3        | 498          | Level 8 | 76          | 606              | 1    | 50.1        | 539          | Level 6 | 80          |
| 901              | 1    | 46.3        | 498          | Level 9 | 76          | 706              | 1    | 50.1        | 539          | Level 7 | 80          |
| 303              | 1    | 48.3        | 520          | Level 3 | 77          | 806              | 1    | 50.1        | 539          | Level 8 | 80          |
| 403              | 1    | 48.3        | 520          | Level 4 | 77          | 906              | 1    | 50.1        | 539          | Level 9 | 80          |
| 503              | 1    | 48.3        | 520          | Level 5 | 77          | 311              | 1    | 55.1        | 593          | Level 3 | 81          |
| 603              | 1    | 48.3        | 520          | Level 6 | 77          | 411              | 1    | 55.1        | 593          | Level 4 | 81          |
| 703              | 1    | 48.3        | 520          | Level 7 | 77          | 511              | 1    | 55.1        | 593          | Level 5 | 81          |
| 803              | 1    | 48.3        | 520          | Level 8 | 77          | 611              | 1    | 55.1        | 593          | Level 6 | 81          |
| 903              | 1    | 48.3        | 520          | Level 9 | 77          | 711              | 1    | 55.1        | 593          | Level 7 | 81          |
| 103              | 1    | 48.5        | 522          | Level 1 | 78          | 811              | 1    | 55.1        | 593          | Level 8 | 81          |
| 203              | 1    | 48.5        | 522          | Level 2 | 78          | 911              | 1    | 55.1        | 593          | Level 9 | 81          |
| 304              | 1    | 48.5        | 522          | Level 3 | 78          | 308              | 1    | 55.1        | 593          | Level 3 | 82          |
| 404              | 1    | 48.5        | 522          | Level 4 | 78          | 408              | 1    | 55.1        | 593          | Level 4 | 82          |
| 504              | 1    | 48.5        | 522          | Level 5 | 78          | 508              | 1    | 55.1        | 593          | Level 5 | 82          |
| 604              | 1    | 48.5        | 522          | Level 6 | 78          | 608              | 1    | 55.1        | 593          | Level 6 | 82          |
| 704              | 1    | 48.5        | 522          | Level 7 | 78          | 708              | 1    | 55.1        | 593          | Level 7 | 82          |
| 804              | 1    | 48.5        | 522          | Level 8 | 78          | 808              | 1    | 55.1        | 593          | Level 8 | 82          |
| 904              | 1    | 48.5        | 522          | Level 9 | 78          | 908              | 1    | 55.1        | 593          | Level 9 | 82          |