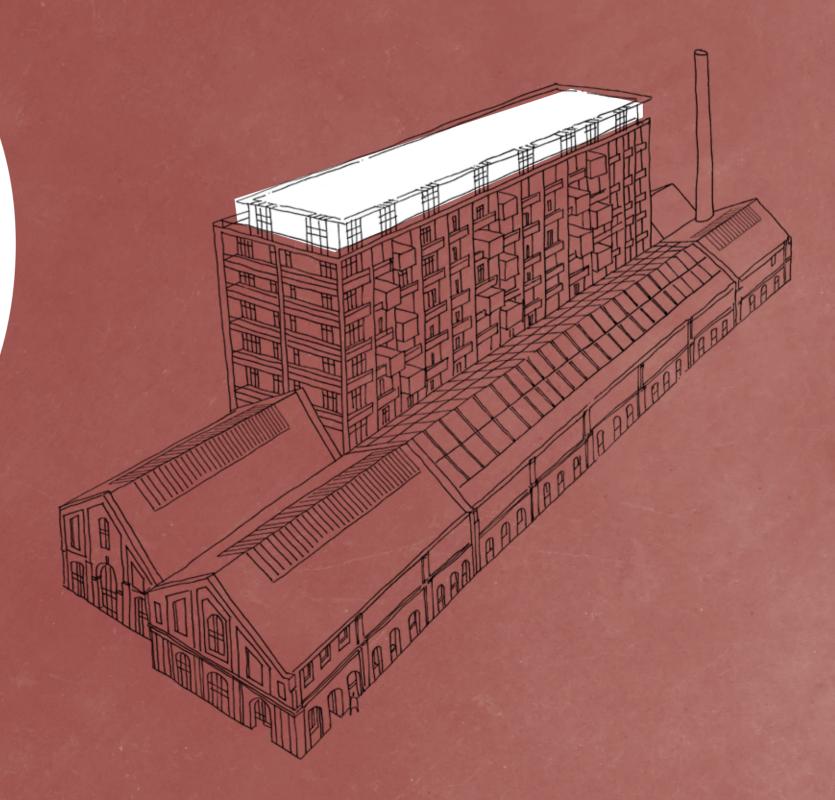

# ROYAL ARSENAL RIVERSIDE -A SECRET CITY RETURNED TO THE COMMUNITY

Building 10 is the stunning new addition to Royal Arsenal Riverside. Yet this area was once known as a 'secret city within a city'. Covering 1,300 acres and employing close to 100,000 people at its peak, it was a site of huge military importance.

Now, Royal Arsenal Riverside is not only a rejuvenated place to live and work. It is also a place where anyone is welcome to come and enjoy the vibrant community it offers today.

What began life in 1802 as the Royal Carriage Factory is being transformed by Berkeley. Full of the comings and goings of everyday life, Building 10 combines 10 storeys of apartments overlooking Windsor Square, an expansive piazza and colonnade of shops, restaurants and cafés.

# **BUILDING 10**

Building 10 is a chic new residential addition to Royal Arsenal Riverside. With 10 storeys overlooking Windsor Square, it offers you the choice of luxury one, two or three bedroom homes.

Overlooking Windsor Square is Building 10, a new residential building of 112 apartments. Conceived by AHMM as a contemporary interpretation of the industrial buildings beneath, the bold steelwork and brick backdrop play on the layering of heritage materials within the existing buildings below to recapture the former glory of the development. 66